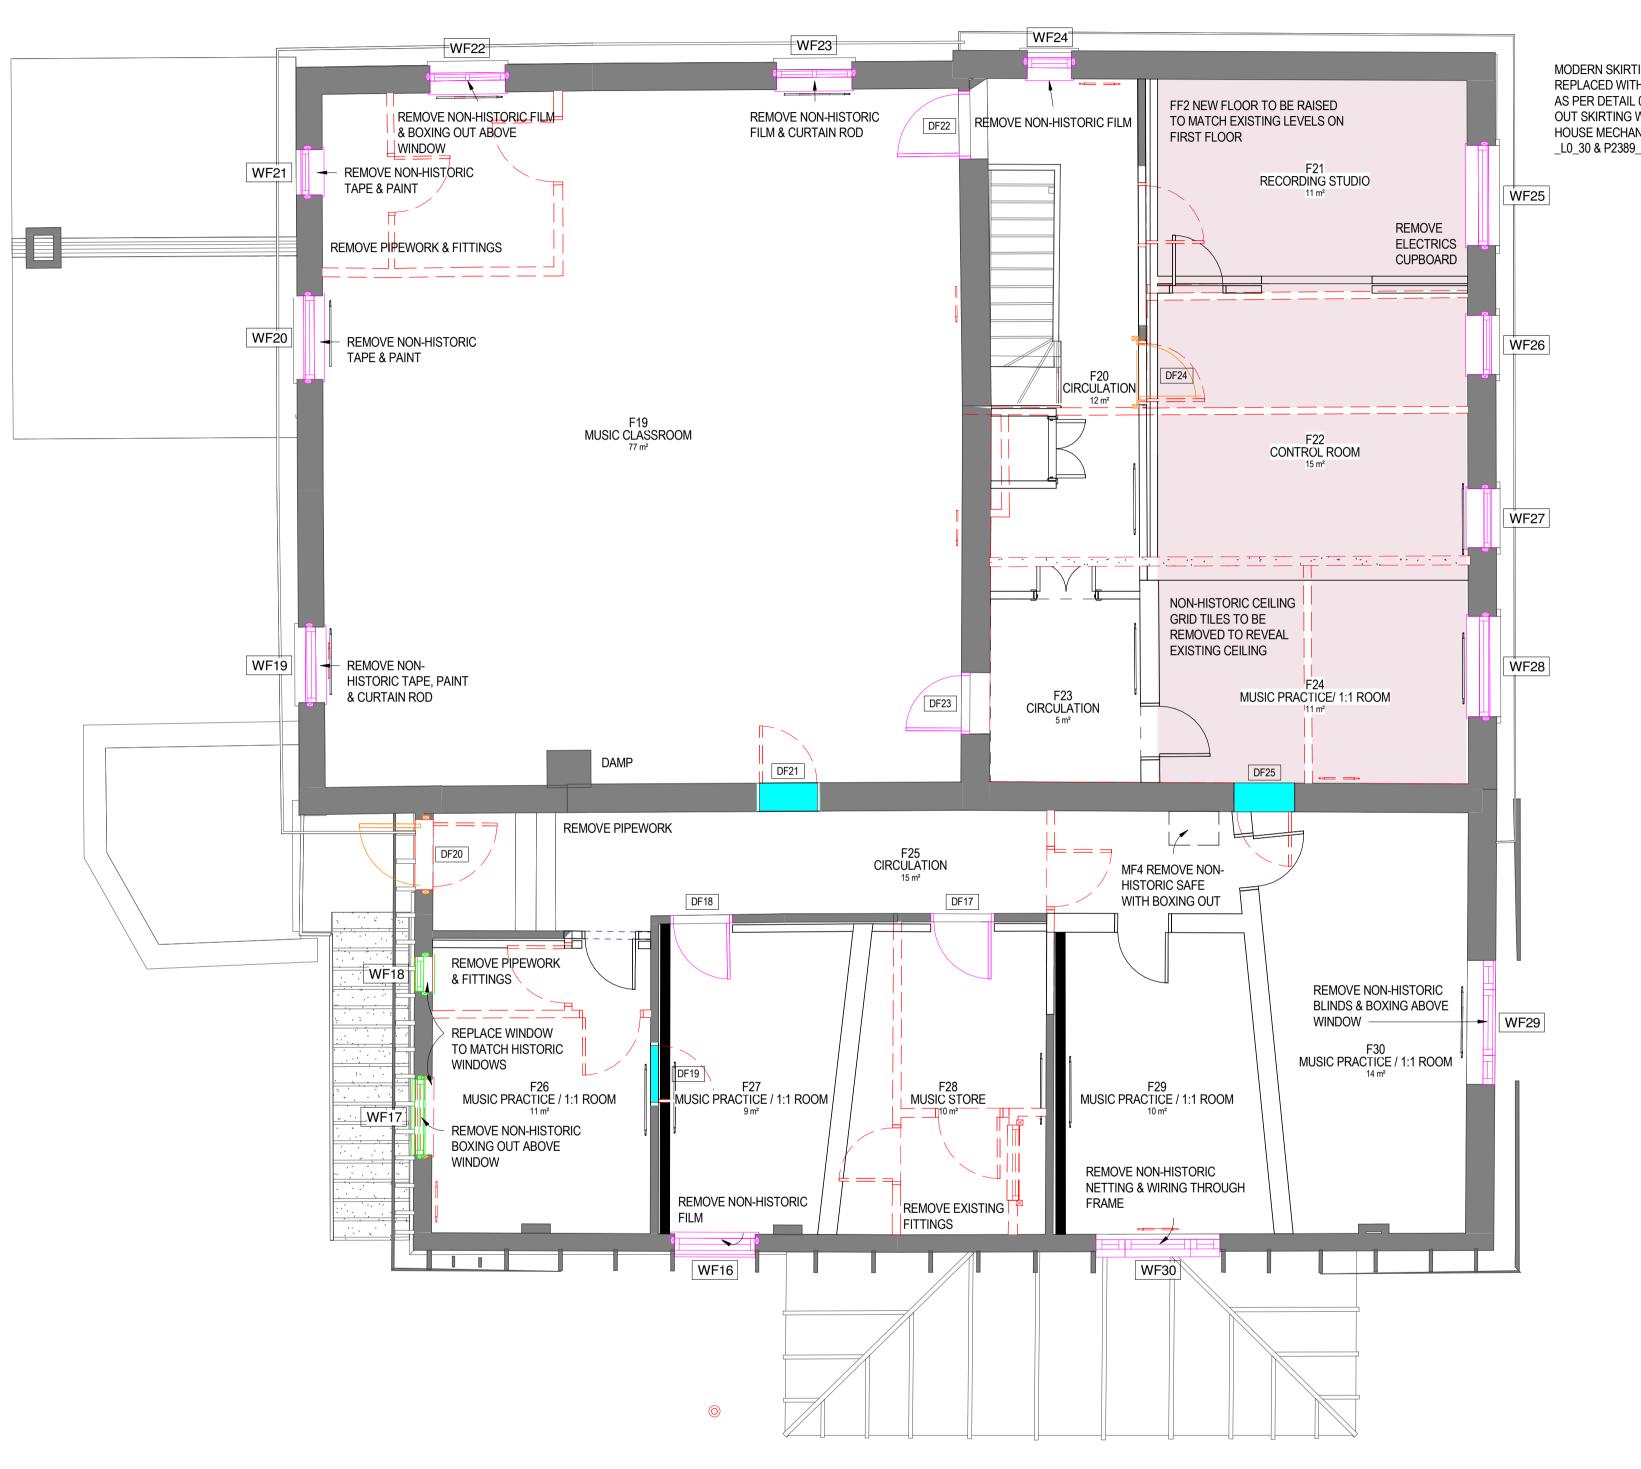

MODERN SKIRTING TO BE CAREFULLY REMOVED AND REPLACED WITH A CONTEMPORARY SKIRTING PROFILE AS PER DETAIL 04 (AS PER DRAWING A-4000). BOXED OUT SKIRTING WHERE REQUIRED (AS PER GUARDS HOUSE MECHANICAL SERVICES DISTRIBUTION P2389\_50 \_L0\_30 & P2389\_50\_L1\_30 LOCATIONS).

## KEY REFURBISH LEAF REPLACEMENT (HISTORIC) LEAF REPLACEMENT (CONTEMPORARY) DOOR REFURBISH (FIXED/LOCKED SHUT) REFURBISH WINDOW AND REMOVE SECONDARY GLAZING REFURBISH WINDOW AND REMOVE VENT BLOCK UP OPEN UP RAISED FLOOR

DRAWING TITLE: FIRST FLOOR- ALTERATIONS PLANNING

| scale:<br>As indicated  |                             | DRAWING SHEET SIZE: |                     |  |
|-------------------------|-----------------------------|---------------------|---------------------|--|
| JOB CODE: <b>001506</b> | DRAWING NUMBER: ADP-03-01-I | DR- A-1021          | REVISION:<br>S2 P 5 |  |