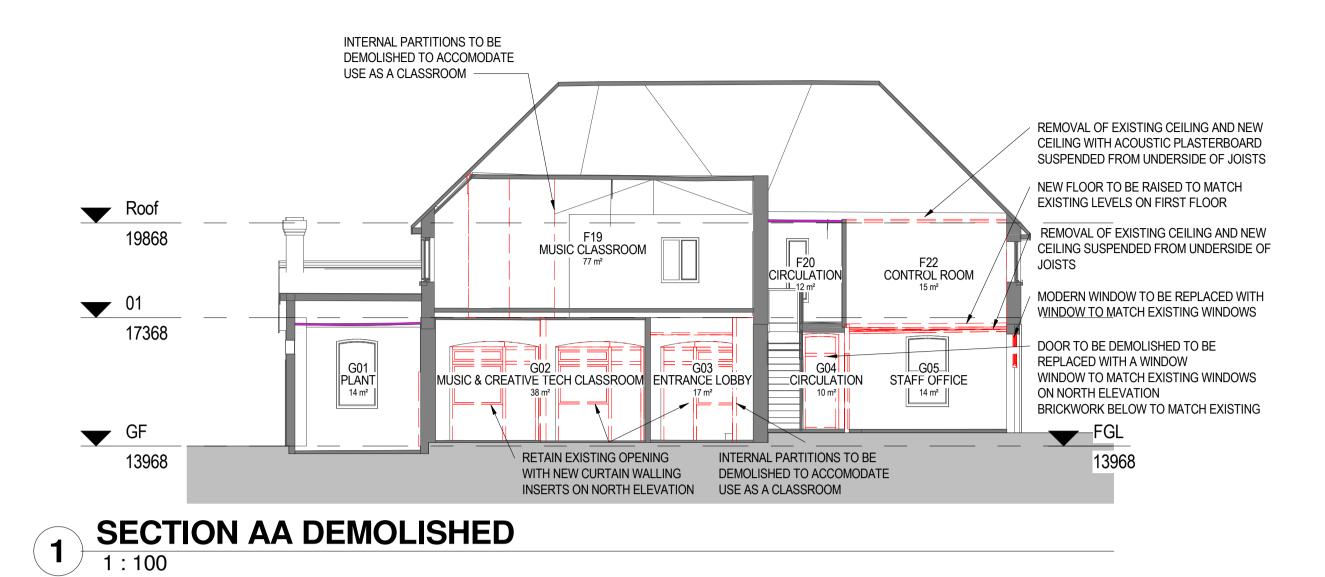

F26 MUSIC PRACTICE / 1:1 ROOM 19868 F19 MUSIC CLASSROOM F25\_CIRCULATION MODERN WINDOW TO BE REPLACED WITH WINDOW TO MATCH EXISTING WINDOWS 17368 G12 SERVICES INTERNAL PARTITIONS TO BE DEMOLISHED G13 G07 TO ACCOMODATE USE RETAIN EXISTING OPENING SECURITY MESS ROOM MUSIC PRACTICE/1:1 ROOM AS A CLASSROOM — STEPS TO BE DEMOLISHED TO WITH NEW CURTAIN WALLING G02

MUSIC & CREATIVE TECH CLASSROOM

38 m² ACCOMODATE NEW RAMP AND INSERTS ON NORTH ELEVATION STEPS FOR ACCESSIBILITY 13968

SECTION CC DEMOLISHED
1:100



2 SECTION BB DEMOLISHED
1:100





CC



KNELLER HALL
GUARDS HOUSE

DRAWING TITLE:
SECTIONS - DEMOLISHED
PLANNING

| SCALE: 1:100 |                      | DRAWING SHEET SIZE: A1 |           |
|--------------|----------------------|------------------------|-----------|
| JOB CODE: