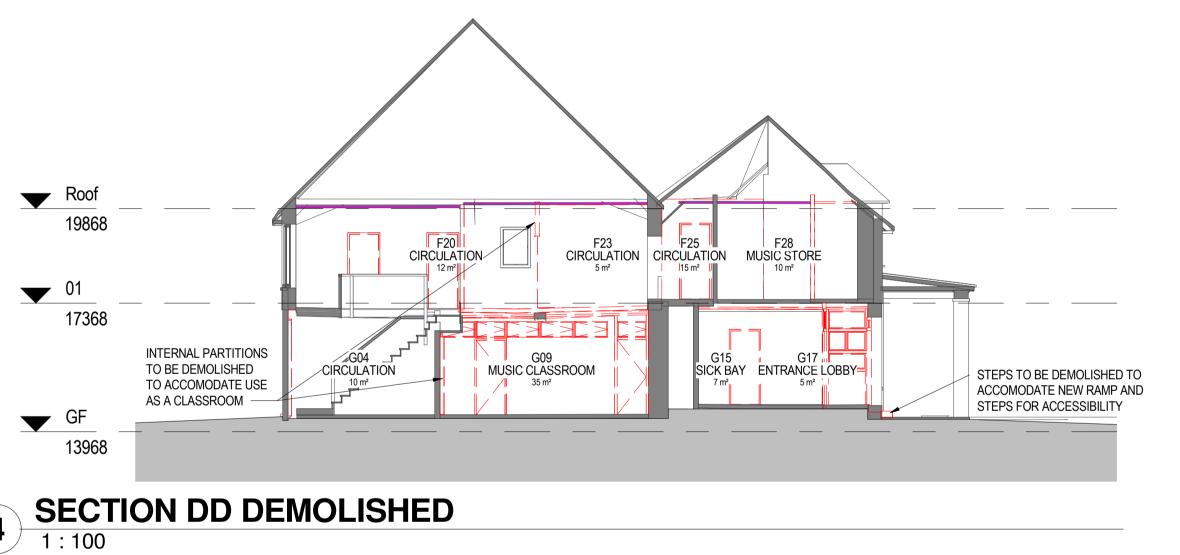

F26 MUSIC PRACTICE / 1:1 ROOM 19868 F19 MUSIC CLASSROOM F25\_CIRCULATION MODERN WINDOW TO BE REPLACED WITH WINDOW TO MATCH EXISTING WINDOWS 17368 G12 SERVICES INTERNAL PARTITIONS TO BE DEMOLISHED G13 G07 TO ACCOMODATE USE RETAIN EXISTING OPENING SECURITY MESS ROOM MUSIC PRACTICE/1:1 ROOM AS A CLASSROOM — STEPS TO BE DEMOLISHED TO WITH NEW CURTAIN WALLING G02

MUSIC & CREATIVE TECH CLASSROOM

38 m² ACCOMODATE NEW RAMP AND INSERTS ON NORTH ELEVATION STEPS FOR ACCESSIBILITY 13968

SECTION CC DEMOLISHED
1:100



2 SECTION BB DEMOLISHED
1:100





CC



KNELLER HALL
GUARDS HOUSE

DRAWING TITLE:
SECTIONS - DEMOLISHED
PLANNING

| SCALE: 1:100 |                      | DRAWING SHEET SIZE: A1 |           |
|--------------|----------------------|------------------------|-----------|
| JOB CODE:    | DRAWING NUMBER:      |                        | REVISION: |
| 001506       | ADP-03-XX-DR- A-1320 |                        | S2 P 5    |