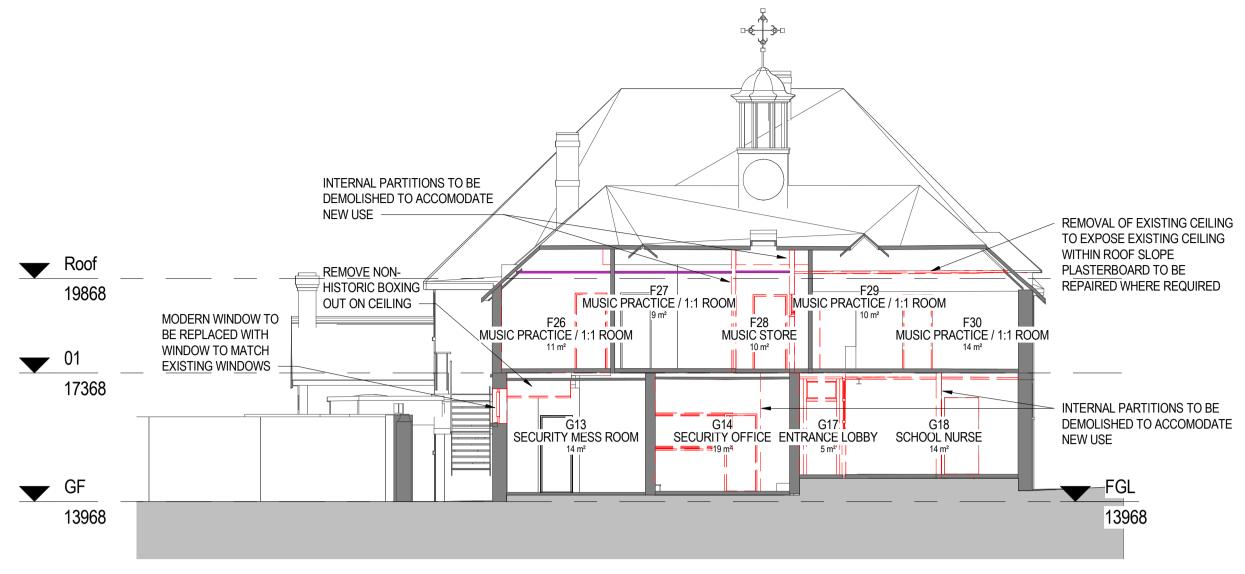

F26 MUSIC PRACTICE / 1:1 ROOM 19868 F19 MUSIC CLASSROOM F25\_CIRCULATION MODERN WINDOW TO BE REPLACED WITH WINDOW TO MATCH EXISTING WINDOWS 17368 G12 SERVICES INTERNAL PARTITIONS TO BE DEMOLISHED G13 G07 TO ACCOMODATE USE RETAIN EXISTING OPENING SECURITY MESS ROOM MUSIC PRACTICE/1:1 ROOM AS A CLASSROOM — STEPS TO BE DEMOLISHED TO WITH NEW CURTAIN WALLING G02

MUSIC & CREATIVE TECH CLASSROOM

38 m² ACCOMODATE NEW RAMP AND INSERTS ON NORTH ELEVATION STEPS FOR ACCESSIBILITY 13968

SECTION CC DEMOLISHED
1:100

2 SECTION BB DEMOLISHED
1:100

CC

KNELLER HALL
GUARDS HOUSE