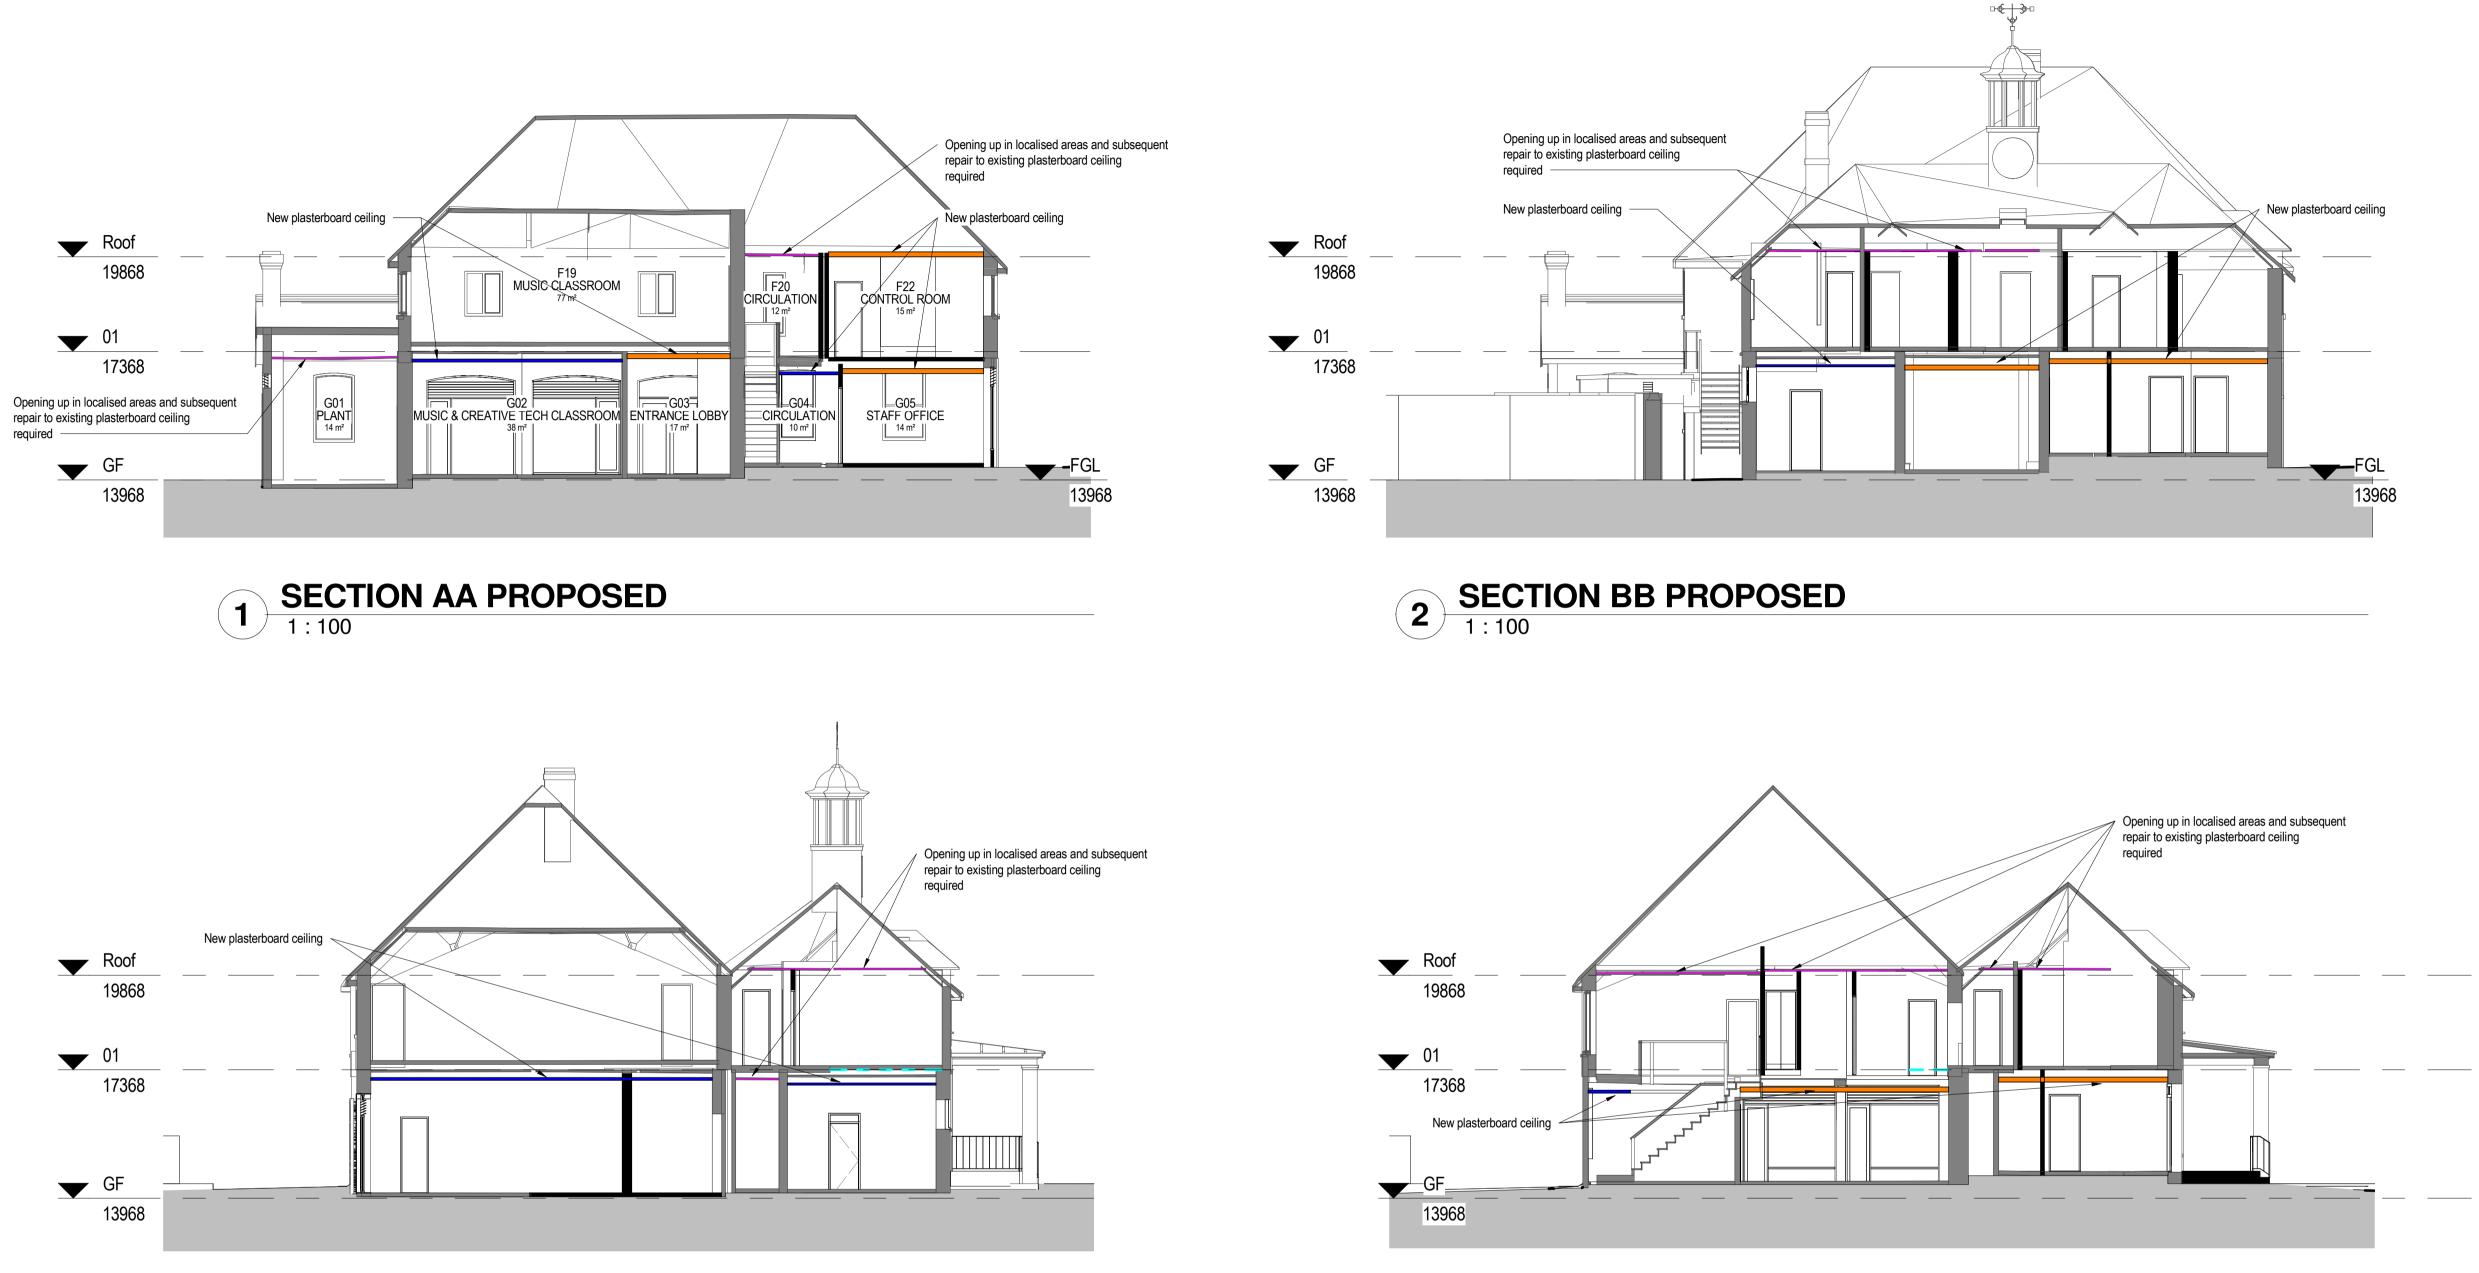

E london@adp-architecture.com www.adp-architecture.com JOB TITLE:

**KNELLER HALL GUARDS HOUSE** 

DRAWING TITLE: **SECTIONS - PROPOSED** PLANNING

| scale:<br>1:100            |                                         | DRAWING SHEET SIZE: $A1$ |                  |
|----------------------------|-----------------------------------------|--------------------------|------------------|
| job code:<br><b>001506</b> | DRAWING NUMBER:<br>ADP-03-XX-DR- A-1350 |                          | REVISION: S2 P 5 |