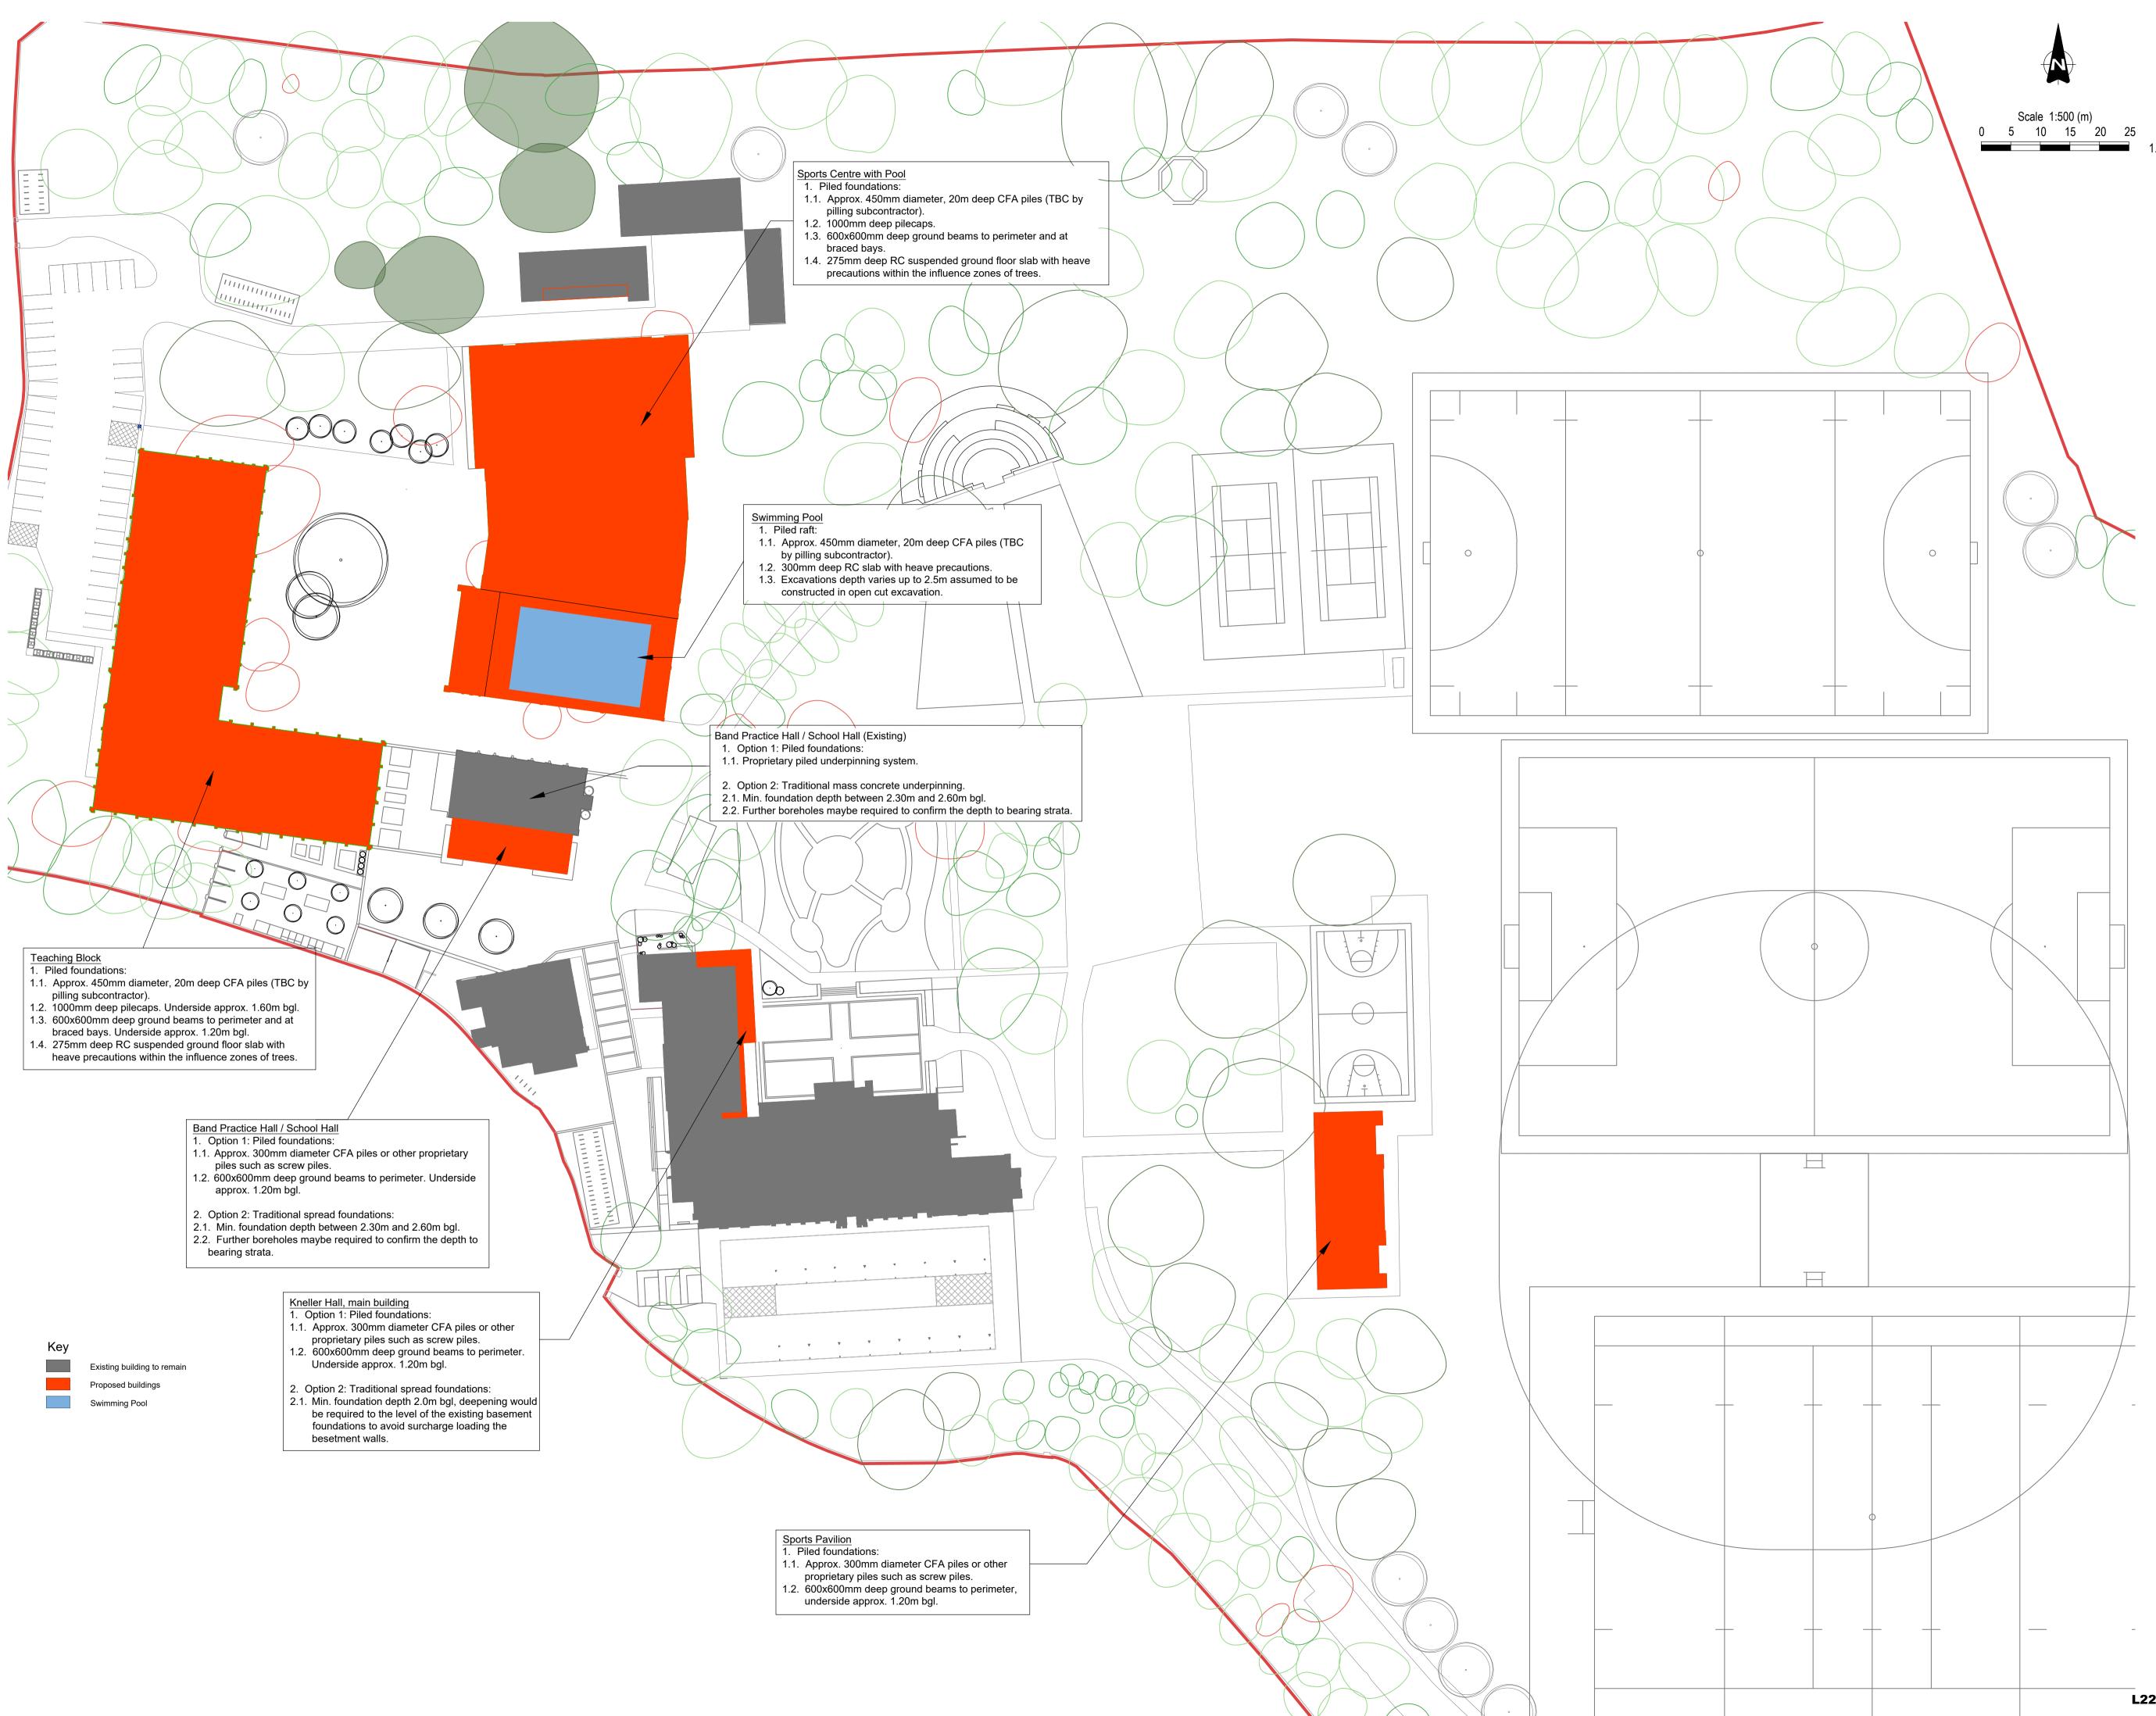

## Note!

Foundation and ground floor strategies are based on the soil investigation report prepared by Soil Consultants dated 5th July 2022, report ref: 10728/SG.

| P01            | Draft Issue     | AA    | AJS      | 05.09.22 |  |
|----------------|-----------------|-------|----------|----------|--|
| Rev.           | Amendment       | Drn   | Chkd     | Date     |  |
| Drg. Sta       | PRELIMINARY     | Sui   | tability | 61       |  |
| F              | AKSWard®        |       |          |          |  |
| CC             | INSTRUCTION CON | ISULT | AN       | TS       |  |
| 10 Bo<br>Londo | nhill Street    | Lo    | ndon     |          |  |
| EC2A           |                 | 🗆 Hi  | chin     |          |  |

Project Kneller Hall, Twickenham

## Title Foundation Strategy

| Reviewed Scheme |            |               | Date  |             |              |         |      |
|-----------------|------------|---------------|-------|-------------|--------------|---------|------|
| Reviewed Final  |            |               | Date  |             |              |         |      |
| Scales at A1    |            | 1: 500        |       | Project No. |              | L221004 |      |
| Project Ref.    | Originator | Zone          | Level | Туре        | Role         | Drg No. | Rev. |
| 21004           | AKS        | - <b>ZZ</b> - | XX    | · DR        | . <b>S</b> . | 00010 - | P01  |