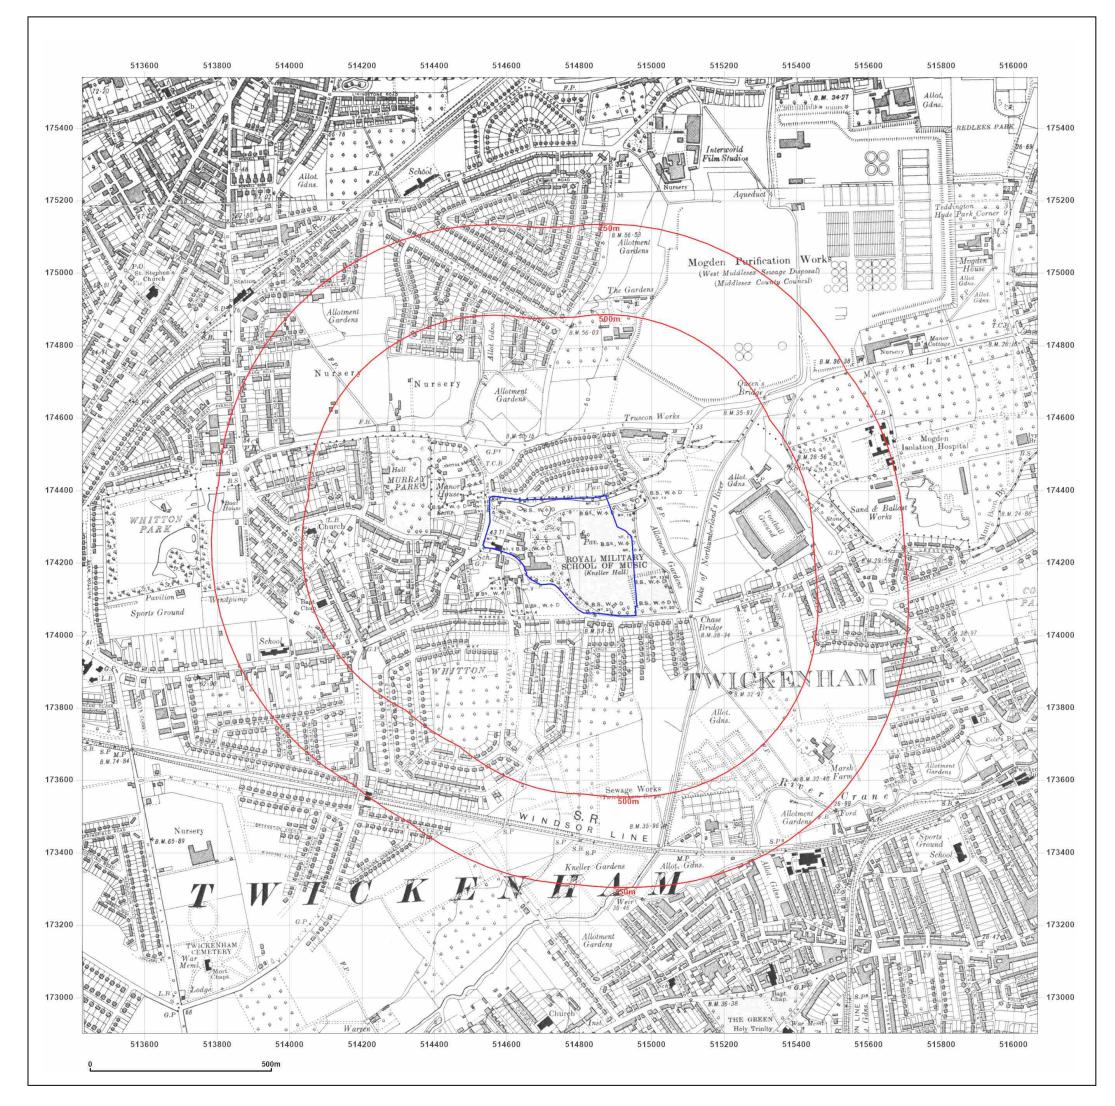

Production date: 13 January 2022

Map legend available at:

FLAT, KNELLER HALL ROYAL MILITARY SCHOOL OF MUSIC, KNELLER ROAD, TWICKENHAM, TW2 7DU

Client Ref: P4134JJ2485-1 Report Ref: JOMAS-8446055 Grid Ref: 514746, 174220

Map Name: County Series

Map date: 1938

**Scale:** 1:10,560

**Printed at:** 1:10,560

Produced by
Groundsure Insights
T: 08444 159000
E: info@groundsure.com
W: www.groundsure.com

© Crown copyright and database rights 2021 Ordnance Survey 100035207