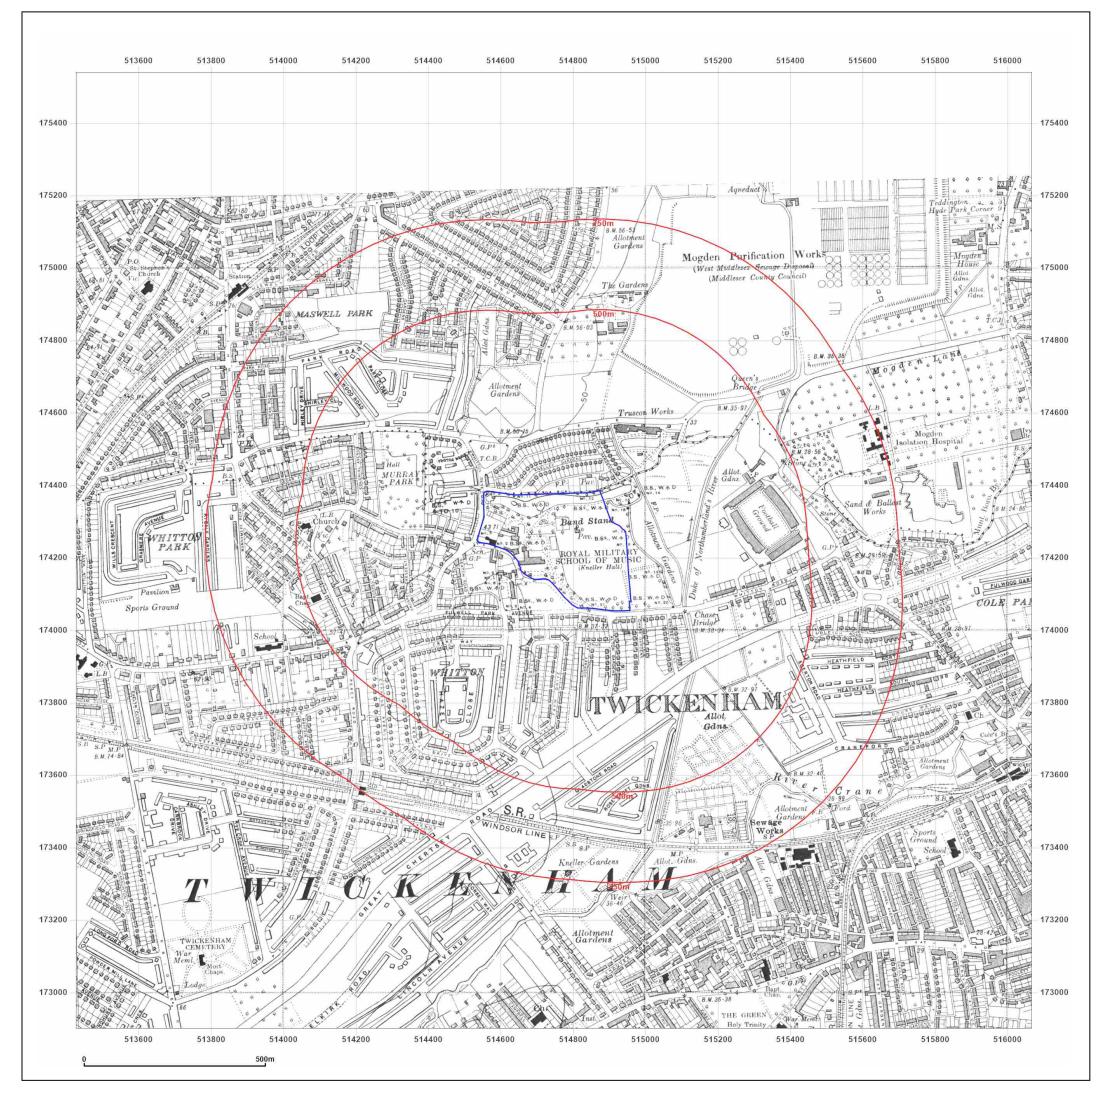

Map Name: County Series

Map date: 1938

**Scale:** 1:10,560

**Printed at:** 1:10,560

Produced by
Groundsure Insights
T: 08444 159000
E: info@groundsure.com
W: www.groundsure.com

© Crown copyright and database rights 2021 Ordnance Survey 100035207