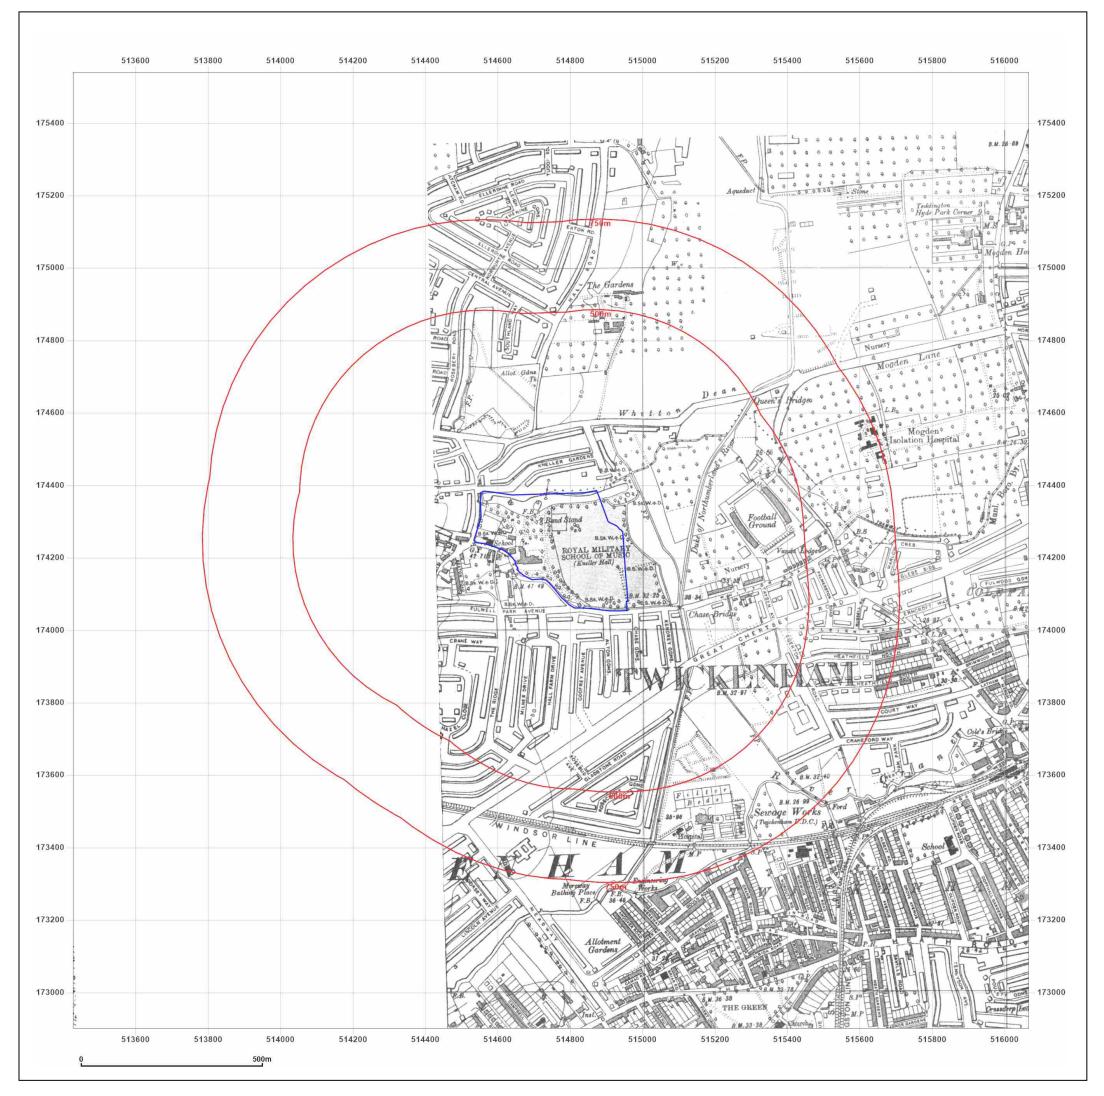

Map Name: County Series

Map date: 1935-1938

**Scale:** 1:10,560

**Printed at:** 1:10,560

Produced by
Groundsure Insights
T: 08444 159000
E: info@groundsure.com
W: www.groundsure.com

© Crown copyright and database rights 2021 Ordnance Survey 100035207