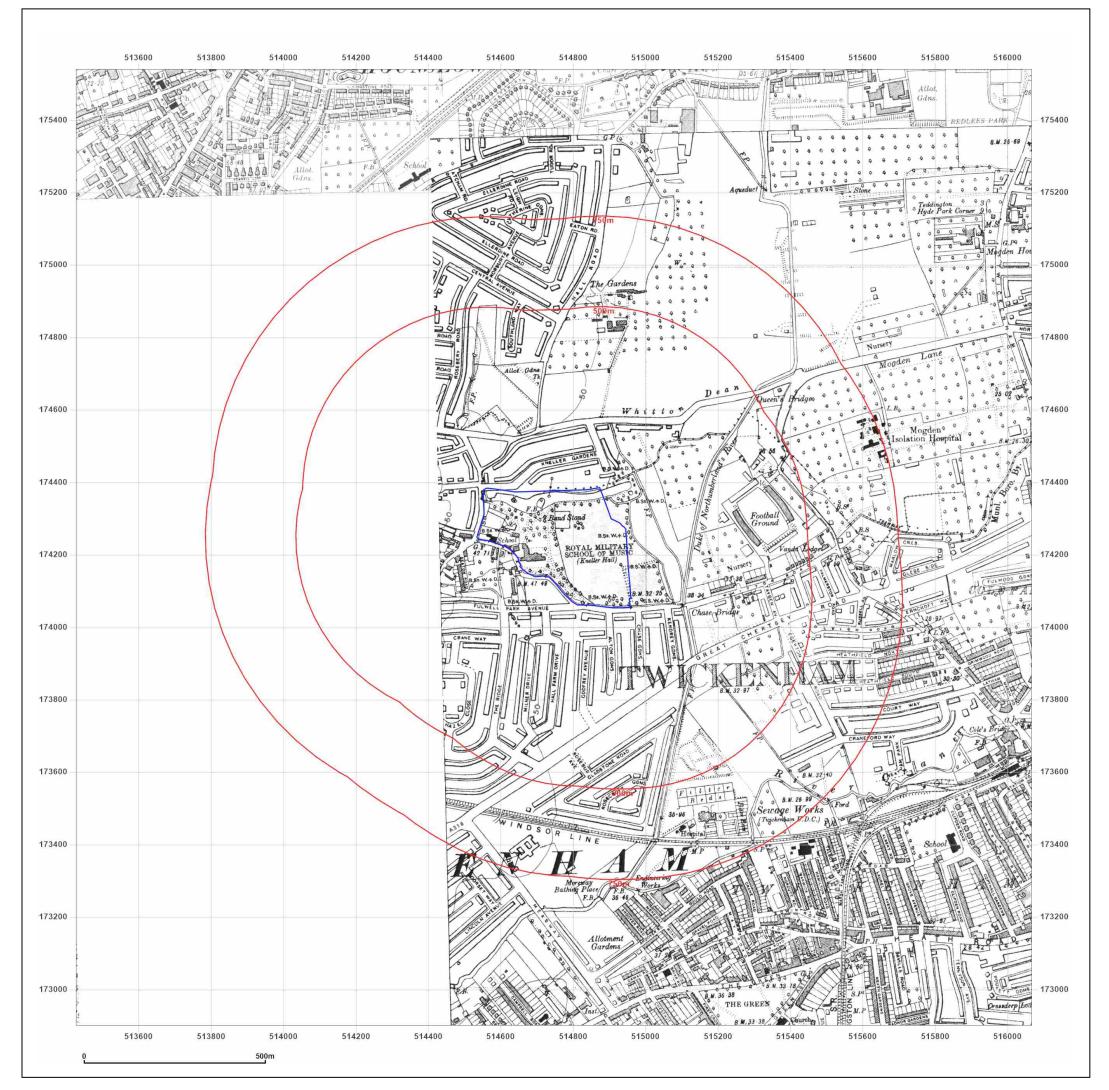

Map Name: County Series

Map date: 1935-1938

**Scale:** 1:10,560

**Printed at:** 1:10,560

Produced by
Groundsure Insights
T: 08444 159000
E: info@groundsure.com
W: www.groundsure.com

© Crown copyright and database rights 2021 Ordnance Survey 100035207

Production date: 13 January 2022

Map legend available at:

FLAT, KNELLER HALL ROYAL MILITARY SCHOOL OF MUSIC, KNELLER ROAD, TWICKENHAM, TW2 7DU

Client Ref: P4134JJ2485-1 Report Ref: JOMAS-8446055 Grid Ref: 514746, 174220