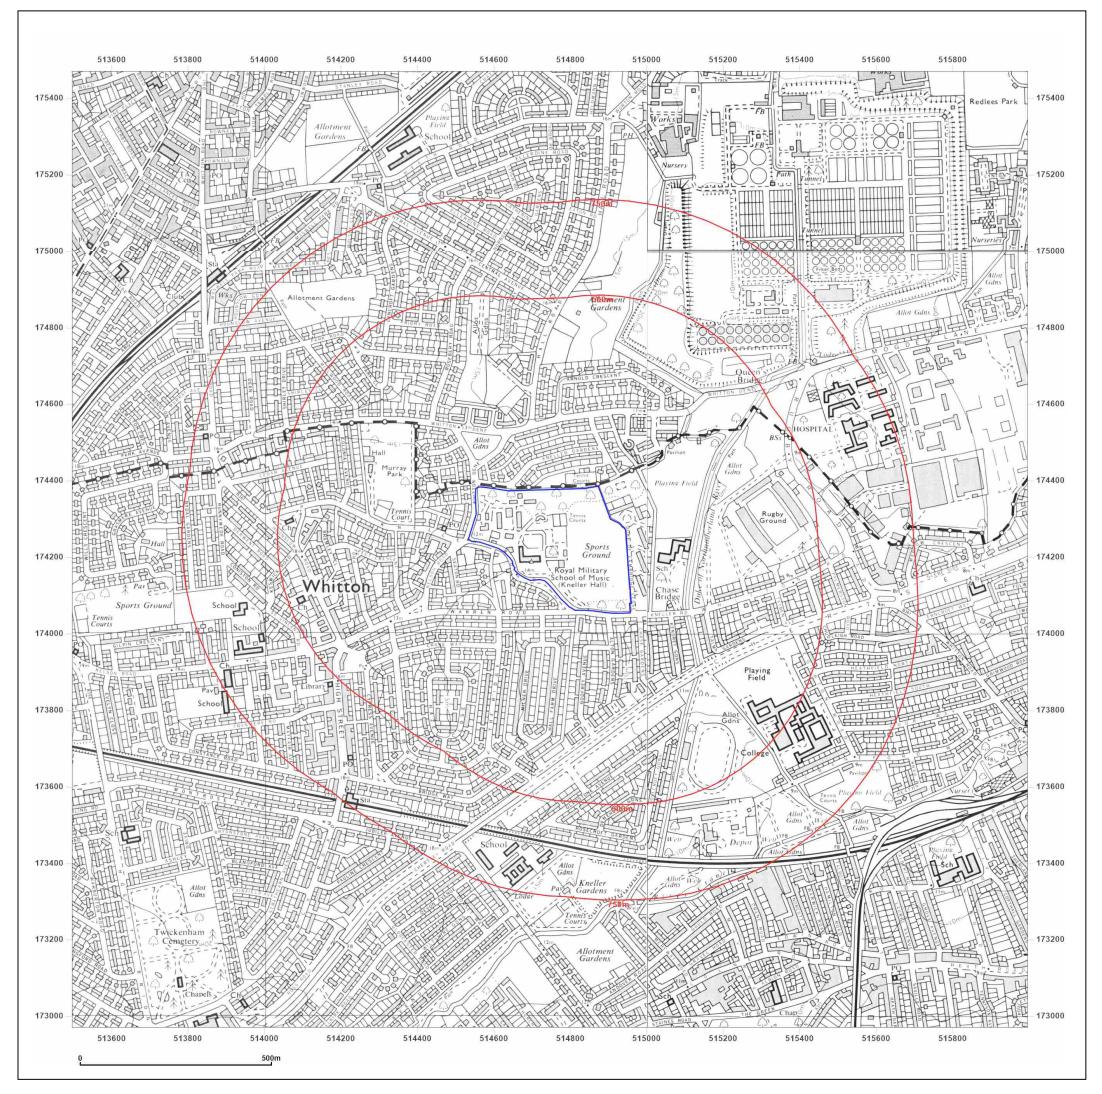

Map legend available at:

FLAT, KNELLER HALL ROYAL MILITARY SCHOOL OF MUSIC, KNELLER ROAD, TWICKENHAM, TW2 7DU

Client Ref: P4134JJ2485-1 Report Ref: JOMAS-8446055 Grid Ref: 514746, 174220

Map Name: Provisional

Map date: 1966

**Scale:** 1:10,560

**Printed at:** 1:10,560

Produced by
Groundsure Insights
T: 08444 159000
E: info@groundsure.com
W: www.groundsure.com

© Crown copyright and database rights 2021 Ordnance Survey 100035207