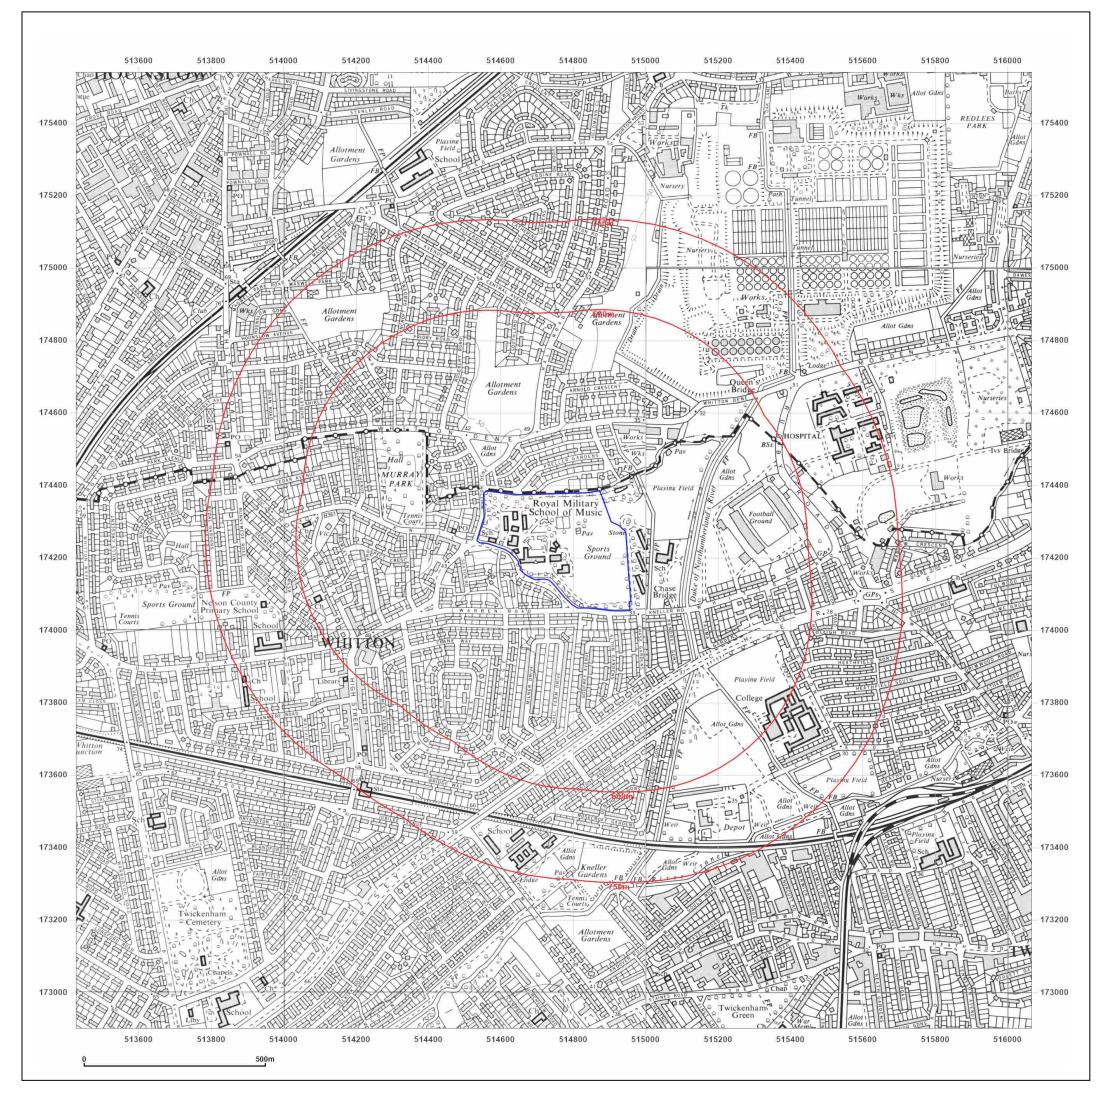

Production date: 13 January 2022

Map legend available at:

FLAT, KNELLER HALL ROYAL MILITARY SCHOOL OF MUSIC, KNELLER ROAD, TWICKENHAM, TW2 7DU

Client Ref: P4134JJ2485-1 Report Ref: JOMAS-8446055 Grid Ref: 514746, 174220

Map Name: National Grid

Map date: 1973-1974

**Scale:** 1:10,000

**Printed at:** 1:10,000

Produced by Groundsure Insights T: 08444 159000 E: info@groundsure.com

W: www.groundsure.com

© Crown copyright and database rights 2021 Ordnance Survey 100035207