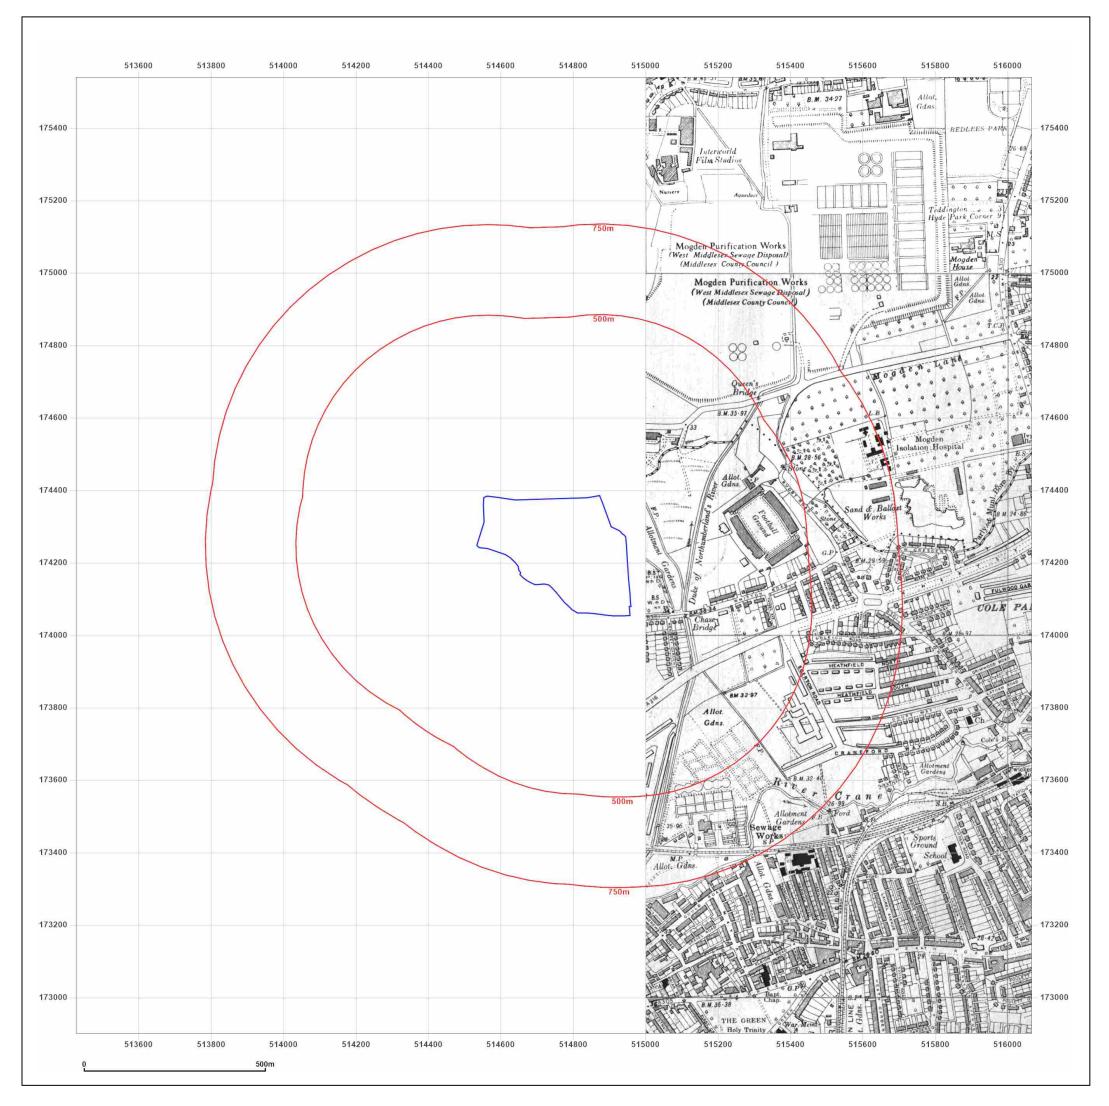

Map Name: County Series

Map date: 1934-1938

**Scale:** 1:10,560

**Printed at:** 1:10,560

Produced by
Groundsure Insights
T: 08444 159000
E: info@groundsure.com
W: www.groundsure.com

© Crown copyright and database rights 2021 Ordnance Survey 100035207

Production date: 13 January 2022

Map legend available at:

FLAT, KNELLER HALL ROYAL MILITARY SCHOOL OF MUSIC, KNELLER ROAD, TWICKENHAM, TW2 7DU

Client Ref: P4134JJ2485-1 Report Ref: JOMAS-8446055 Grid Ref: 514746, 174220