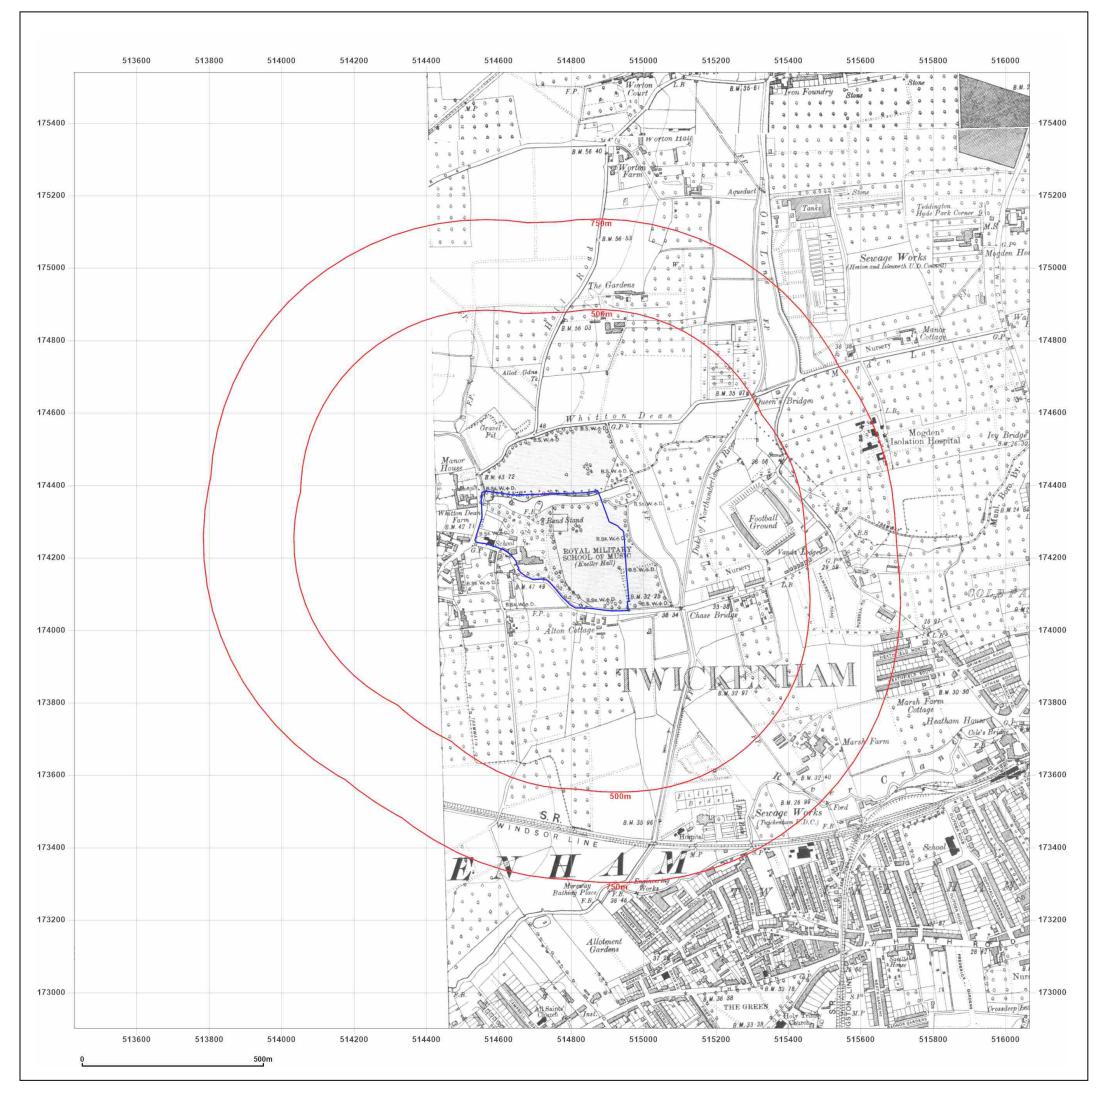

FLAT, KNELLER HALL ROYAL MILITARY SCHOOL OF MUSIC, KNELLER ROAD, TWICKENHAM, TW2 7DU

Client Ref: P4134JJ2485-1 Report Ref: JOMAS-8446055 Grid Ref: 514746, 174220

Map Name: County Series

Map date: 1932-1933

**Scale:** 1:10,560

**Printed at:** 1:10,560

Produced by Groundsure Insights T: 08444 159000 E: info@groundsure.com

W: www.groundsure.com

© Crown copyright and database rights 2021 Ordnance Survey 100035207