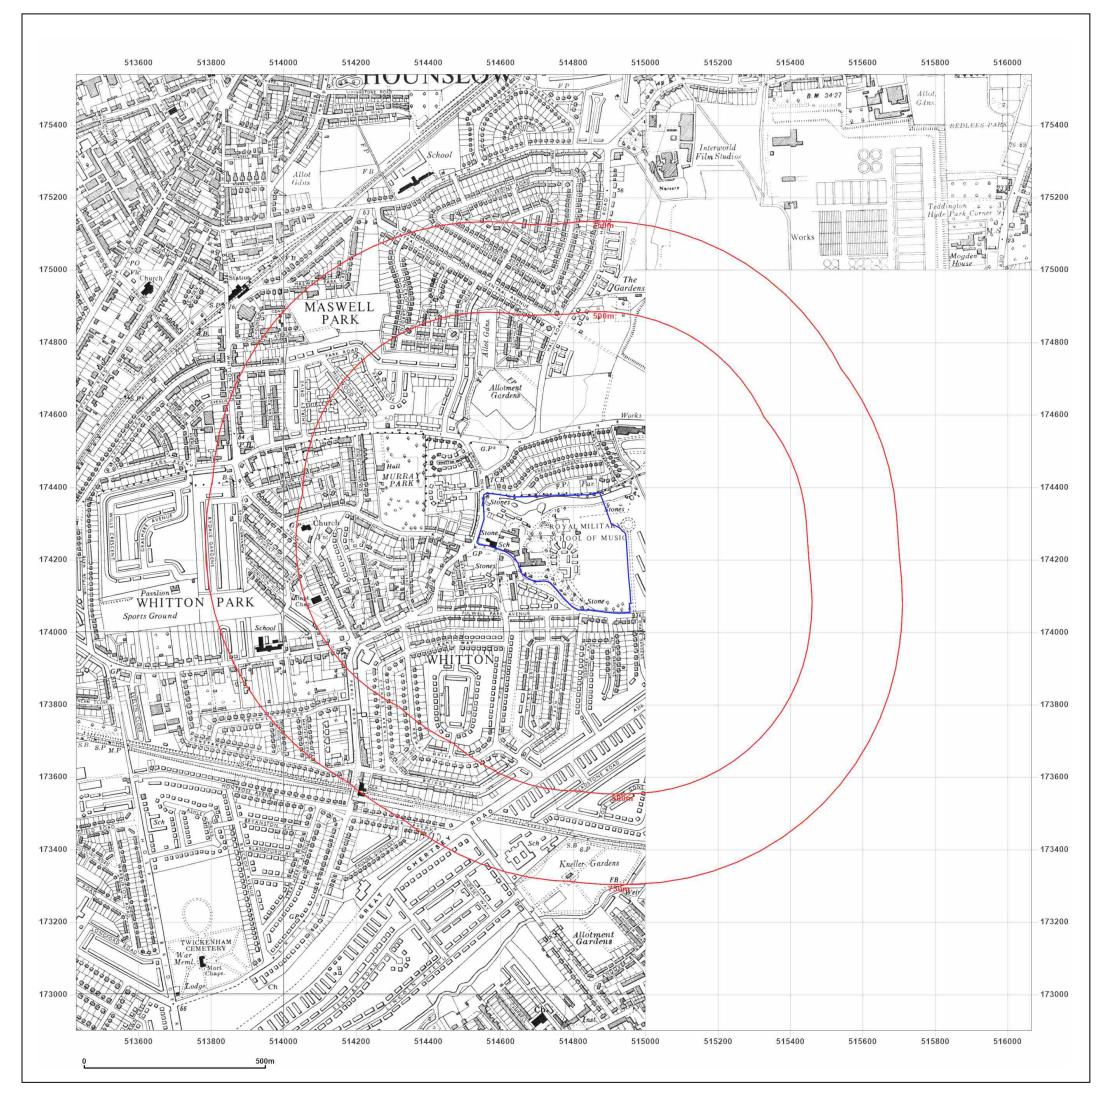

Map legend available at:

FLAT, KNELLER HALL ROYAL MILITARY SCHOOL OF MUSIC, KNELLER ROAD, TWICKENHAM, TW2 7DU

Client Ref: P4134JJ2485-1 Report Ref: JOMAS-8446055 Grid Ref: 514746, 174220

Map Name: Provisional

Map date: 1966

**Scale:** 1:10,560

**Printed at:** 1:10,560

Produced by
Groundsure Insights
T: 08444 159000
E: info@groundsure.com
W: www.groundsure.com

© Crown copyright and database rights 2021 Ordnance Survey 100035207