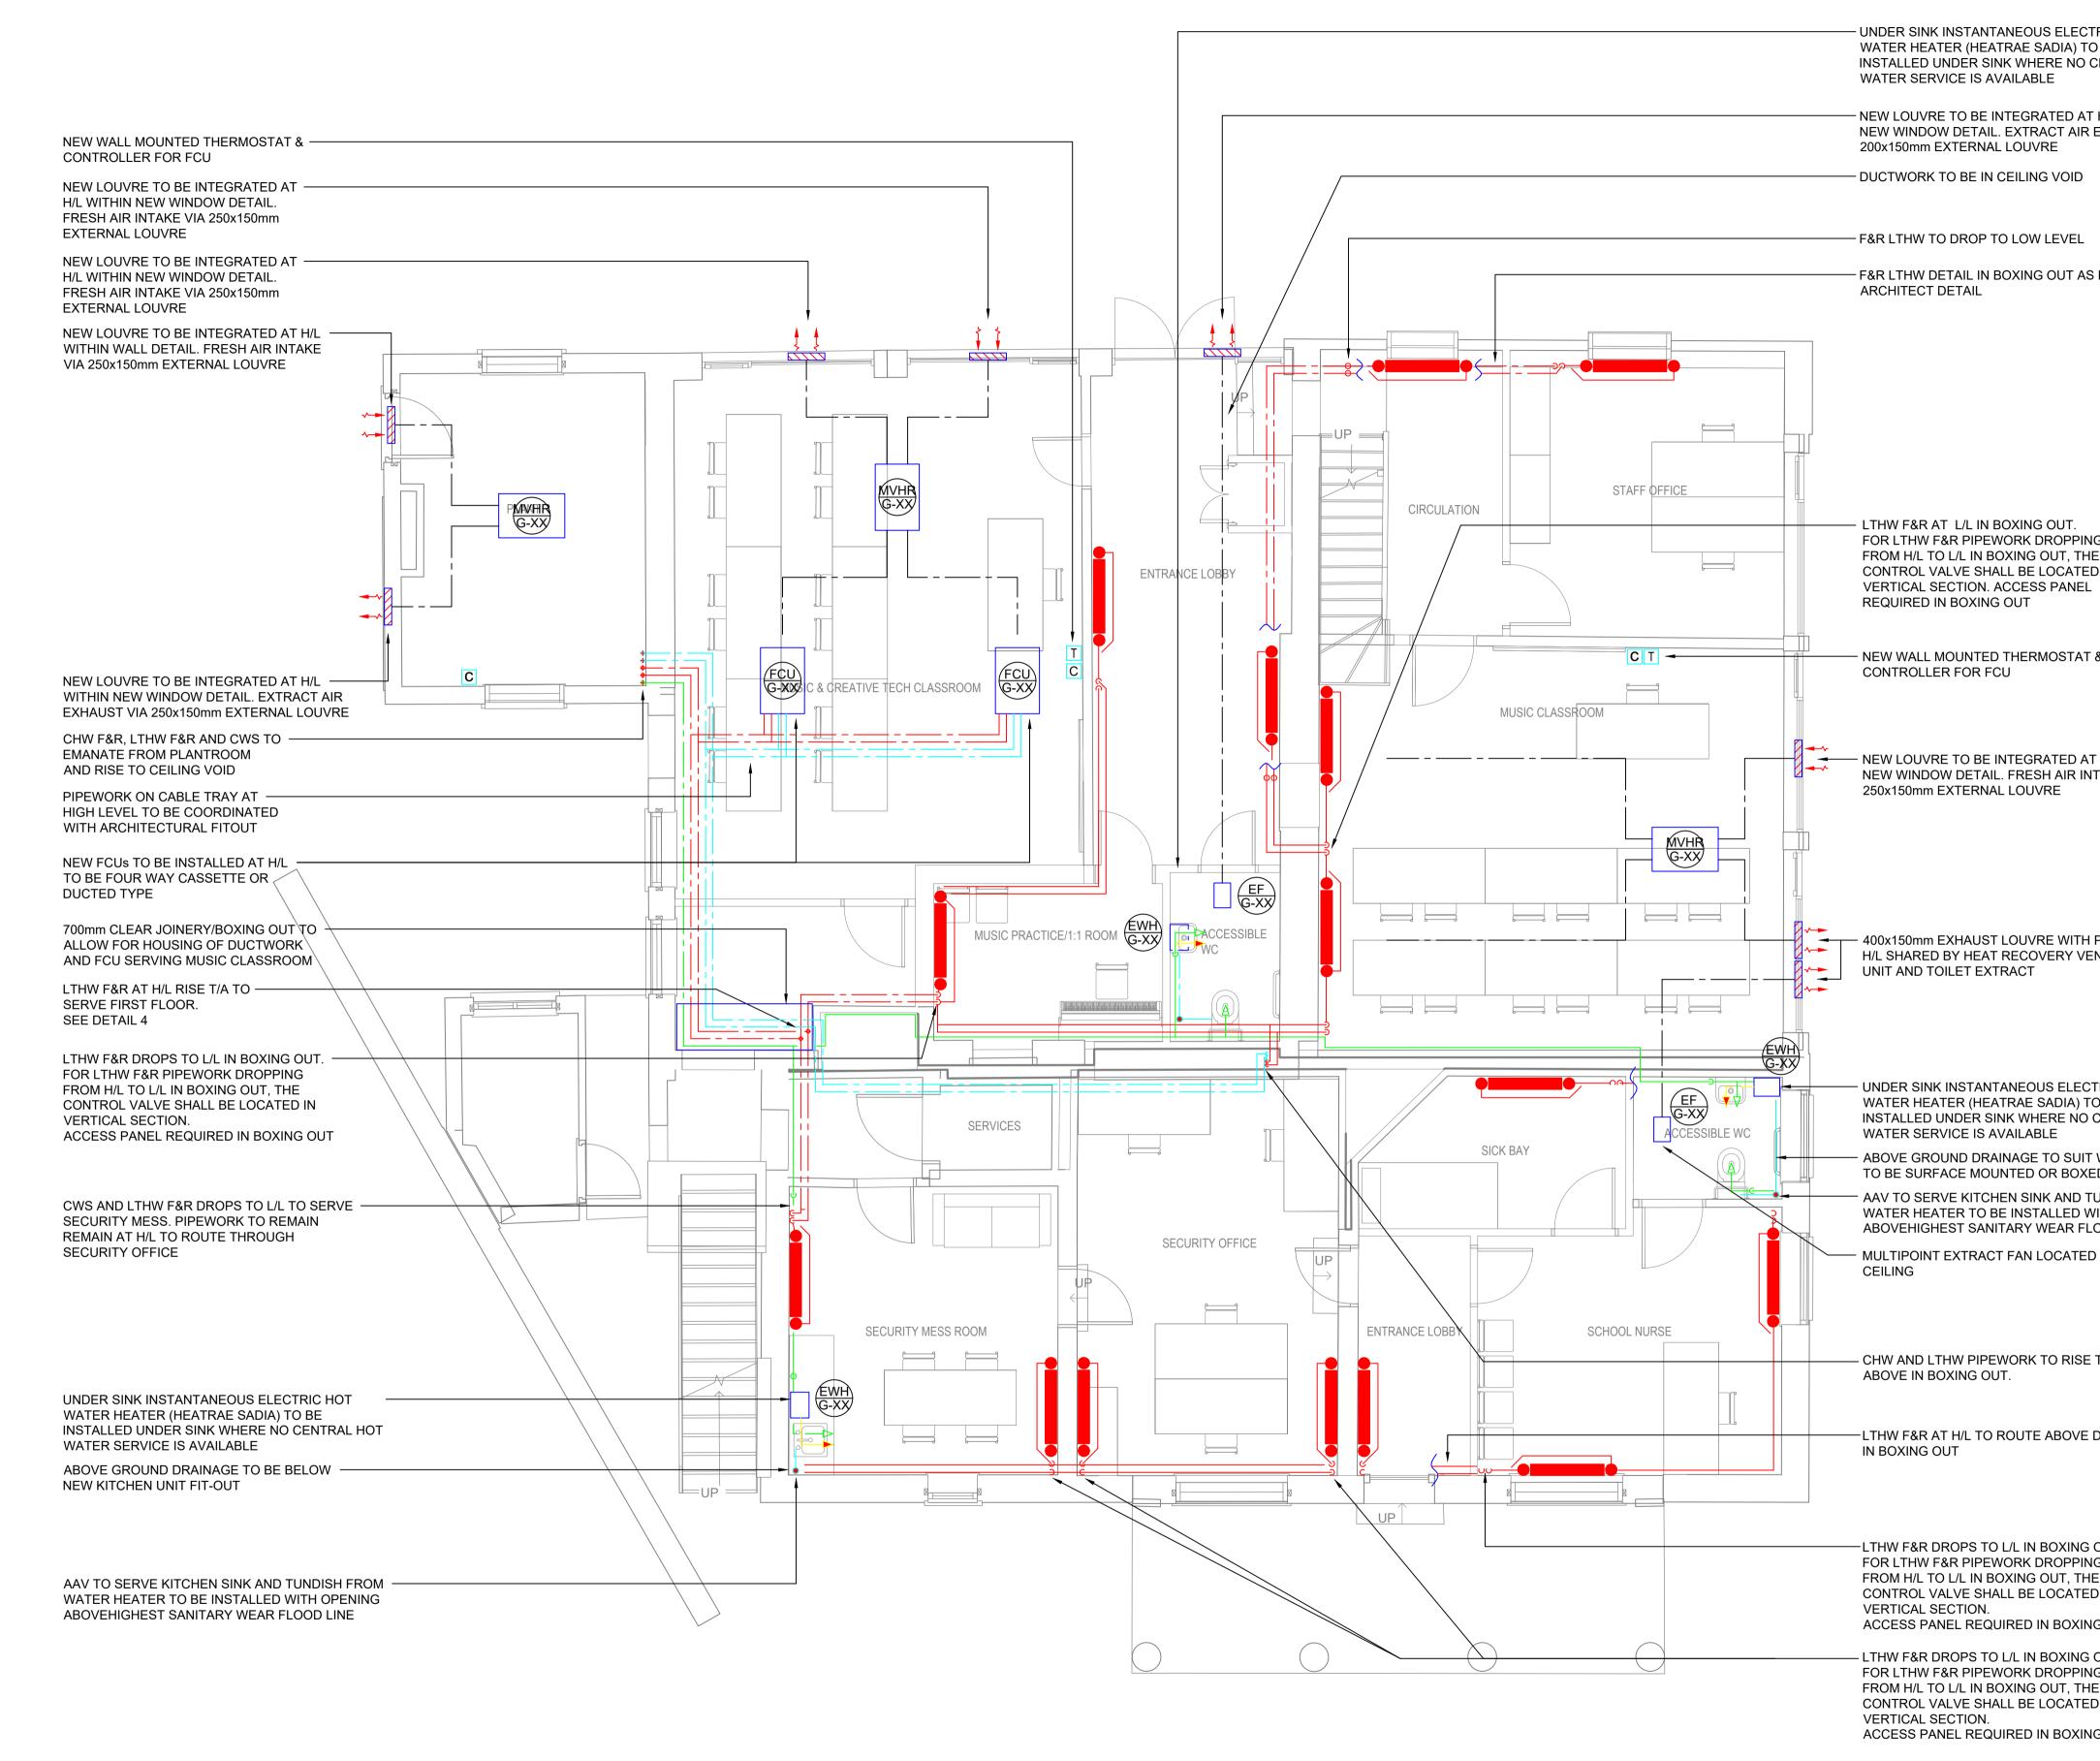

1:50 @ A0 2m 3m 4m 5m 1m

|                                     | STANDARD NOTES                                                                                                                                                                                                                                                                                                                                                                                                                                                          |
|-------------------------------------|-------------------------------------------------------------------------------------------------------------------------------------------------------------------------------------------------------------------------------------------------------------------------------------------------------------------------------------------------------------------------------------------------------------------------------------------------------------------------|
| CTRIC HOT                           | 1. DO NOT SCALE FROM THIS DRAWING. CONFIRM ALL<br>DIMENSIONS AND STRUCTURAL INFORMATION ON<br>SITE, IF IN DOUBT ASK BEFORE ACTING.                                                                                                                                                                                                                                                                                                                                      |
| TO BE<br>CENTRAL HOT                | 2. THIS DRAWING IS TO BE READ IN CONJUNCTION<br>WITH THE APPROPRIATE WB SHIELS REPORT AND<br>SCHEDULES.                                                                                                                                                                                                                                                                                                                                                                 |
| AT H/L WITHIN<br>R EXHAUST VIA      | NOTES:                                                                                                                                                                                                                                                                                                                                                                                                                                                                  |
| AS PER                              | <ol> <li>DRAWING IS BASED ON ARCHITECTURAL DRAWING<br/>001506-ADP-03-00-DR-A-1050</li> <li>THE DESIGN INTENT AS INDICATED ON THESE SPACES<br/>ARE TO BE APPLIED TO ALL GUARD HOUSE AREAS<br/>WITHIN THE REFURBISHMENT SCOPE OF THE<br/>PROJECT. WHERE THE PROPOSED CAN NOT BE MET,<br/>THE CONTRACTOR SHOULD IDENTIFY THIS TO THE<br/>DESIGN TEAM INCLUDING ARCHITECT AND MEP<br/>CONSULTANT AND PROPOSE AN ALTERNATIVE</li> <li>REFER TO MAIN BUILDING DWG.</li> </ol> |
|                                     | SYMBOLS:                                                                                                                                                                                                                                                                                                                                                                                                                                                                |
|                                     | T WALL MOUNTED THERMOSTAT CONTROLLER                                                                                                                                                                                                                                                                                                                                                                                                                                    |
|                                     | C CO2 SENSOR                                                                                                                                                                                                                                                                                                                                                                                                                                                            |
|                                     |                                                                                                                                                                                                                                                                                                                                                                                                                                                                         |
|                                     | SUPPLY / EXTRACT VENTILATION GRILLE                                                                                                                                                                                                                                                                                                                                                                                                                                     |
| NG                                  | DRAWING LINE TYPES:<br>— HIGH LEVEL PIPEWORK                                                                                                                                                                                                                                                                                                                                                                                                                            |
| HE<br>ED IN<br>:L                   | LOW LEVEL PIPEWORK -<br>EITHER VISIBLE SURFACE MOUNTED OR<br>CONCEALED WITHIN SKIRTING BOXING OUT.<br>(REFER TO ARCHITECTS DRAWINGS FOR DETAILS)                                                                                                                                                                                                                                                                                                                        |
| Т &                                 | – – – LOW LEVEL PIPEWORK -<br>WITHIN FLOOR VOID (PIPEWORK NOT VISIBLE)                                                                                                                                                                                                                                                                                                                                                                                                  |
|                                     | PIPEWORK TYPES:<br>LTHW (HEATING) F&R PIPEWORK TO SERVE                                                                                                                                                                                                                                                                                                                                                                                                                 |
| AT H/L WITHIN                       | RADIATORS [RED]<br>————————————————————————————————————                                                                                                                                                                                                                                                                                                                                                                                                                 |
| NTAKE VIA                           | <ul> <li>HOT WATER RETURN (HWR) PIPEWORK [ORANGE]</li> <li>COLD WATER SUPPLY (CWS) PIPEWORK [GREEN]</li> <li>ABOVE GROUND DRAINAGE (CWS) PIPEWORK [BLUE]</li> </ul>                                                                                                                                                                                                                                                                                                     |
|                                     | ANNOTATIONS                                                                                                                                                                                                                                                                                                                                                                                                                                                             |
|                                     | CWS COLD WATER SUPPLY PIPEWORK<br>HWS HOT WATER SUPPLY PIPEWORK                                                                                                                                                                                                                                                                                                                                                                                                         |
| H PLENUM AT                         | HWR HOT WATER RETURN PIPEWORK                                                                                                                                                                                                                                                                                                                                                                                                                                           |
| 'ENTILATION                         | LTHW F&R HEATING SYSTEM FLOW & RETURN PIPEWORK<br>F/A T/A FROM / TO ABOVE                                                                                                                                                                                                                                                                                                                                                                                               |
|                                     | F/B T/B FROM / TO BELOW                                                                                                                                                                                                                                                                                                                                                                                                                                                 |
|                                     |                                                                                                                                                                                                                                                                                                                                                                                                                                                                         |
| CTRIC HOT<br>TO BE<br>D CENTRAL HOT |                                                                                                                                                                                                                                                                                                                                                                                                                                                                         |
| T WC LAYOUT.                        |                                                                                                                                                                                                                                                                                                                                                                                                                                                                         |
| KED OUT                             |                                                                                                                                                                                                                                                                                                                                                                                                                                                                         |
| WITH OPENING<br>LOOD LINE           |                                                                                                                                                                                                                                                                                                                                                                                                                                                                         |
| ED IN THE                           |                                                                                                                                                                                                                                                                                                                                                                                                                                                                         |
|                                     | P2         14/09/22         TC         FOR PLANNING         ZS         ES           P1         05/09/22         TC         PRELIMINARY         ZS         ES                                                                                                                                                                                                                                                                                                            |
|                                     | REV DATE BY DESCRIPTION CHK APP                                                                                                                                                                                                                                                                                                                                                                                                                                         |
| ΕΤΟ                                 | DRAWING STATUS   FOR PLANNING                                                                                                                                                                                                                                                                                                                                                                                                                                           |
| EDOOR                               | WB SHIELS                                                                                                                                                                                                                                                                                                                                                                                                                                                               |
|                                     | 10 CHANCEL STREET, LONDON, SE1 0UX                                                                                                                                                                                                                                                                                                                                                                                                                                      |
| G OUT.<br>NG<br>HE                  | TEL: +44 (0)203 764 0801<br>WWW.WBSHIELS.COM                                                                                                                                                                                                                                                                                                                                                                                                                            |
| ED IN                               | WB Shiels Ltd is a Limited Company Registered in England and Wales No.                                                                                                                                                                                                                                                                                                                                                                                                  |
|                                     | 09498732. Registered Office: 20-22 Wenlock Road, London, N1 GU.                                                                                                                                                                                                                                                                                                                                                                                                         |
| G OUT.<br>NG<br>HE                  | KNELLER HALL                                                                                                                                                                                                                                                                                                                                                                                                                                                            |
| ED IN                               | FOR PLANNING                                                                                                                                                                                                                                                                                                                                                                                                                                                            |
| NG OUT                              |                                                                                                                                                                                                                                                                                                                                                                                                                                                                         |
|                                     | GUARDS HOUSE<br>TITLE   MECHANICAL SERVICES DISTRIBUTION<br>GROUND FLOOR                                                                                                                                                                                                                                                                                                                                                                                                |
|                                     | DESIGNER   TC CHECKED   ES                                                                                                                                                                                                                                                                                                                                                                                                                                              |
|                                     | SCALE   1:50 @ A1 DRAWN   TDS                                                                                                                                                                                                                                                                                                                                                                                                                                           |
|                                     |                                                                                                                                                                                                                                                                                                                                                                                                                                                                         |
|                                     | DRAWING NO   P2389_50_L0_30 REV   P2                                                                                                                                                                                                                                                                                                                                                                                                                                    |
|                                     |                                                                                                                                                                                                                                                                                                                                                                                                                                                                         |