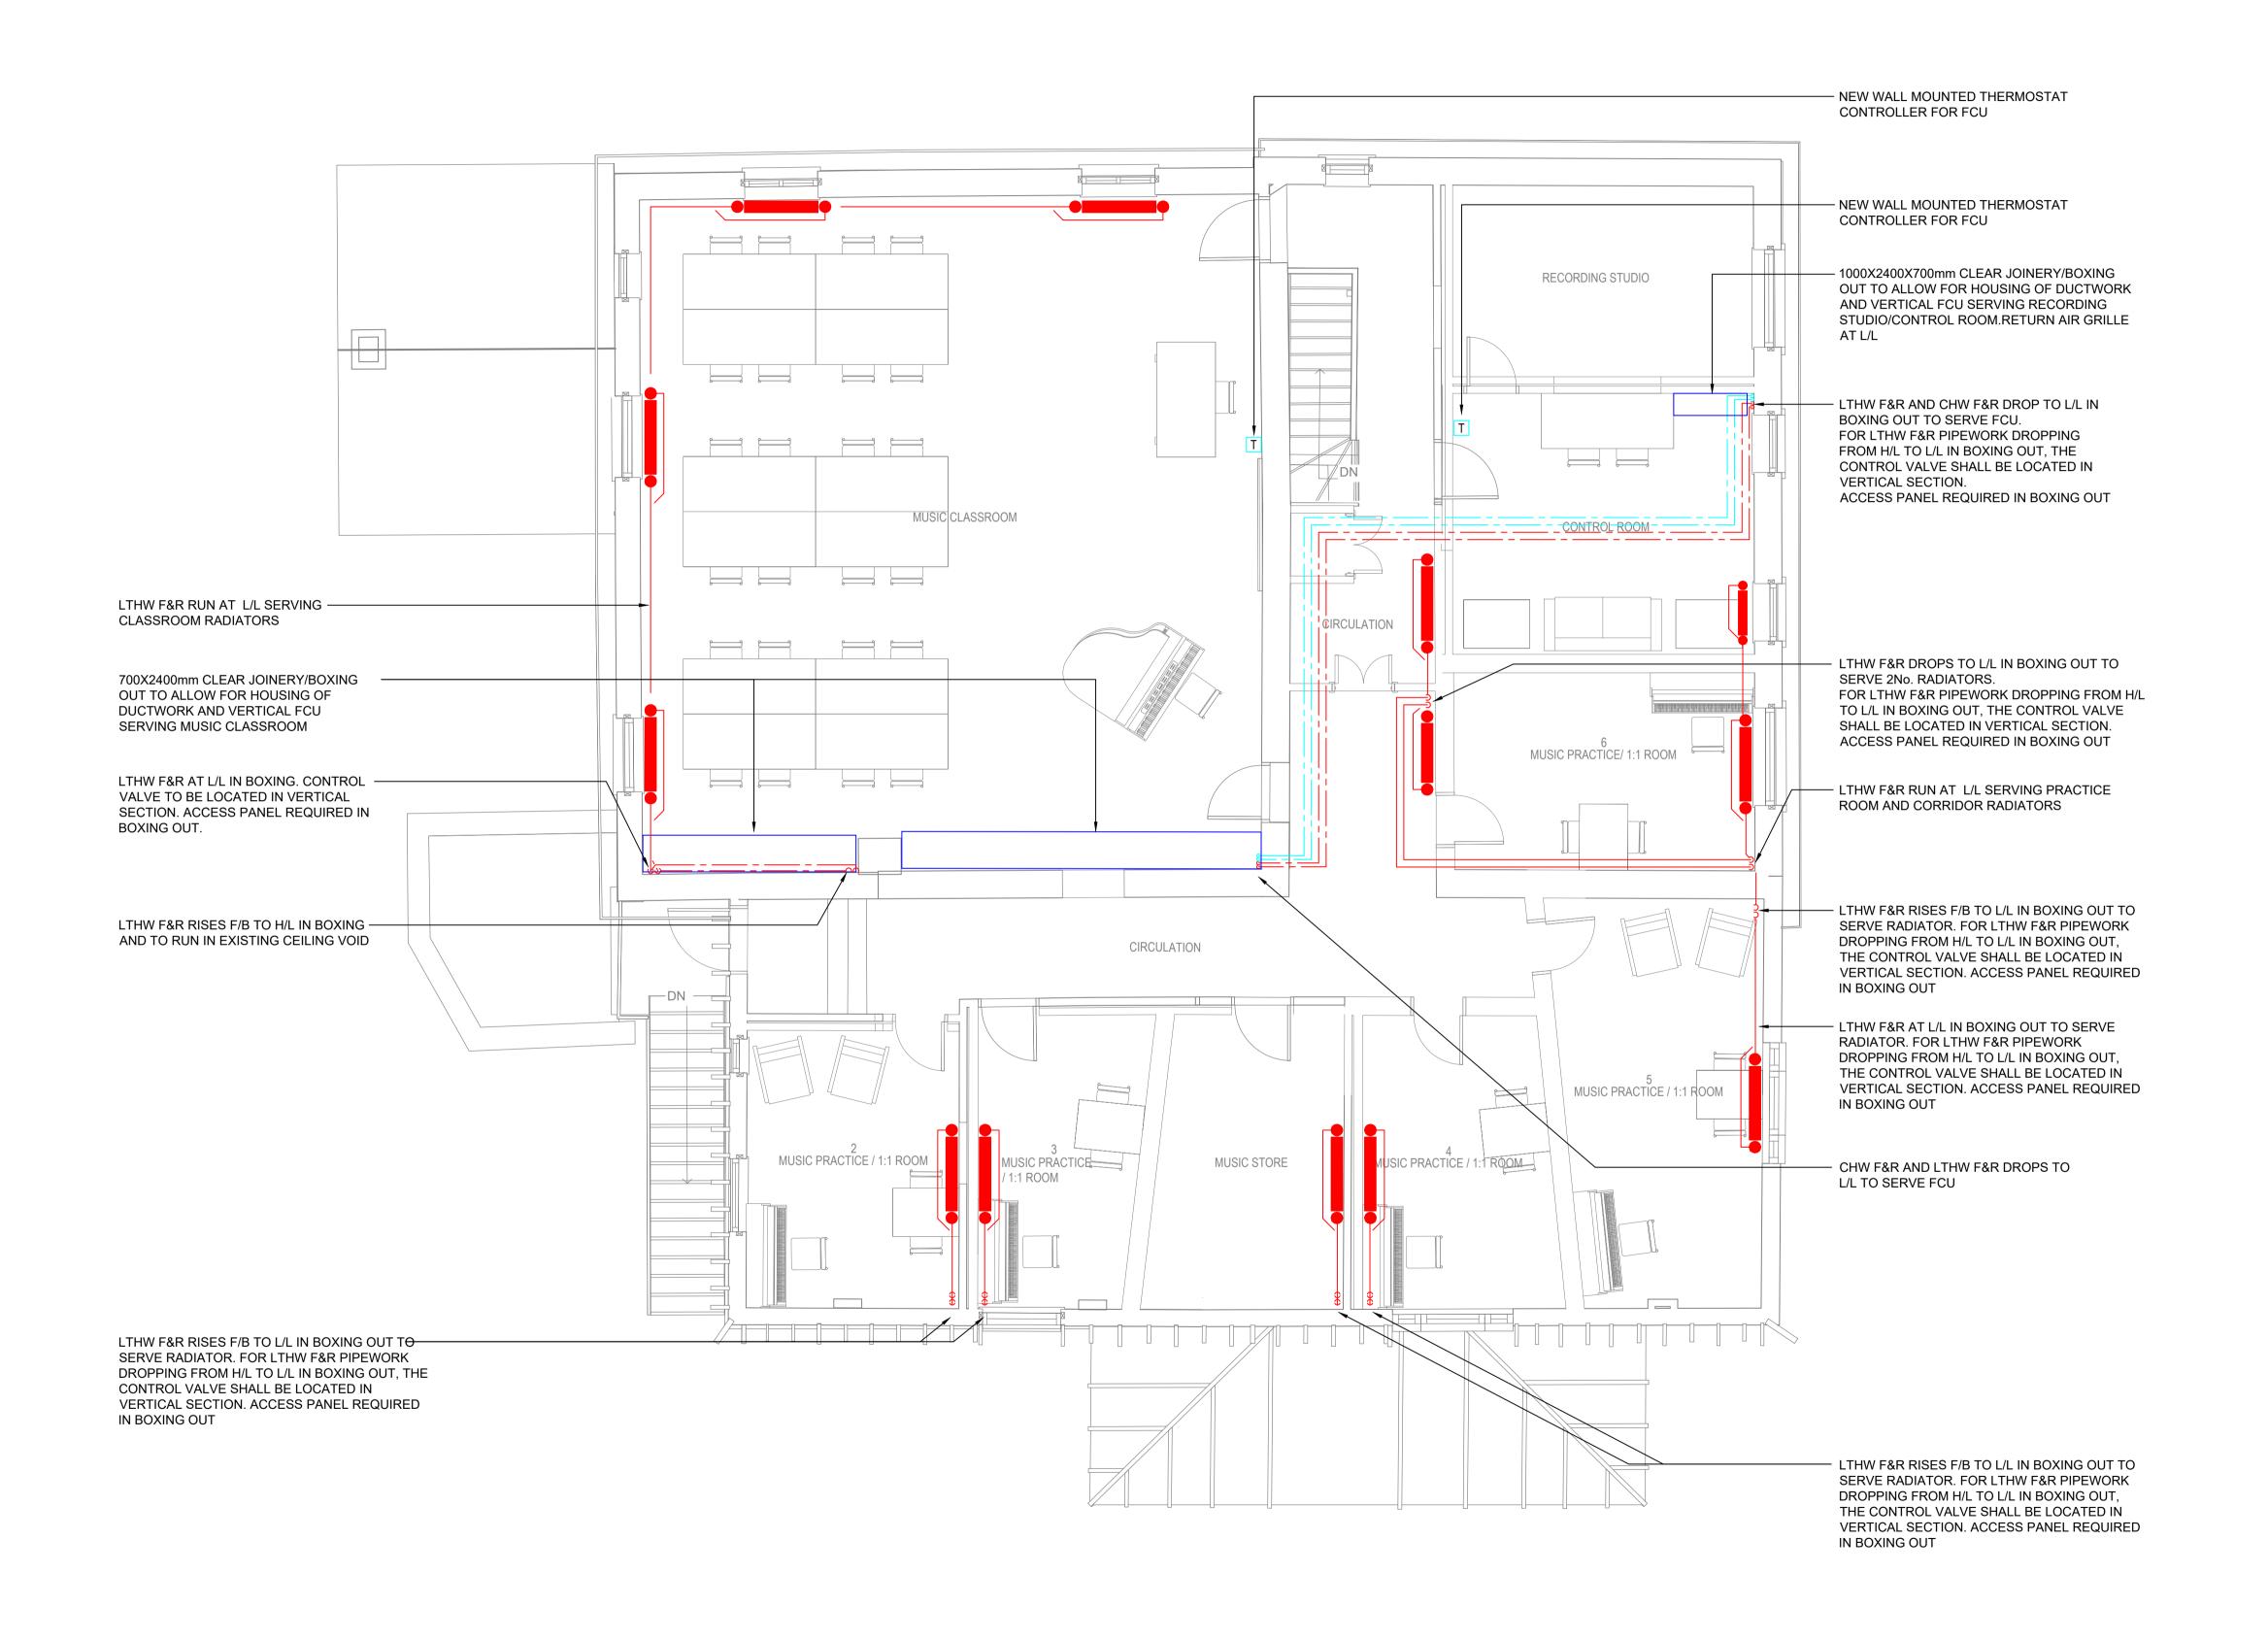

# SYMBOLS:

T WALL MOUNTED THERMOSTAT CONTROLLER

C CO2 SENSOR

RADIATOR

PIPEWORK DROPPING POINT

SUPPLY / EXTRACT VENTILATION GRILLE

## DRAWING LINE TYPES:

----- HIGH LEVEL PIPEWORK

LOW LEVEL PIPEWORK -EITHER VISIBLE SURFACE MOUNTED OR CONCEALED WITHIN SKIRTING BOXING OUT. (REFER TO ARCHITECTS DRAWINGS FOR DETAILS)

---- LOW LEVEL PIPEWORK -WITHIN FLOOR VOID (PIPEWORK NOT VISIBLE)

### PIPEWORK TYPES:

LTHW (HEATING) F&R PIPEWORK TO SERVE RADIATORS [RED]

HOT WATER SUPPLY (HWS) PIPEWORK [YELLOW]

HOT WATER RETURN (HWR) PIPEWORK [ORANGE] COLD WATER SUPPLY (CWS) PIPEWORK [GREEN]

ABOVE GROUND DRAINAGE (CWS) PIPEWORK [BLUE]

# <u>ANNOTATIONS</u>

CWS COLD WATER SUPPLY PIPEWORK

HWS HOT WATER SUPPLY PIPEWORK HWR HOT WATER RETURN PIPEWORK

LTHW F&R HEATING SYSTEM FLOW & RETURN PIPEWORK

F/A T/A FROM / TO ABOVE

F/B T/B FROM / TO BELOW H/L L/L HIGH / LOW LEVEL