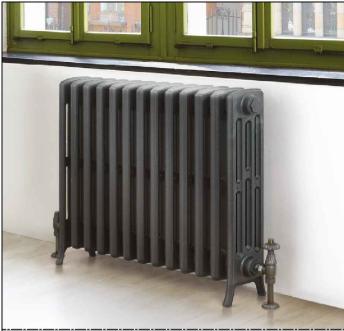

(TYPICAL)

IMAGE 2: HISTORIC, AESTHETIC CAST IRON RADIATOR TO BE USED IN HIGHLY DECORATIVE SPACES. FINAL RAL TBC.

1:100 @ A1 0 2m 4m 6m 8m 10m 12m