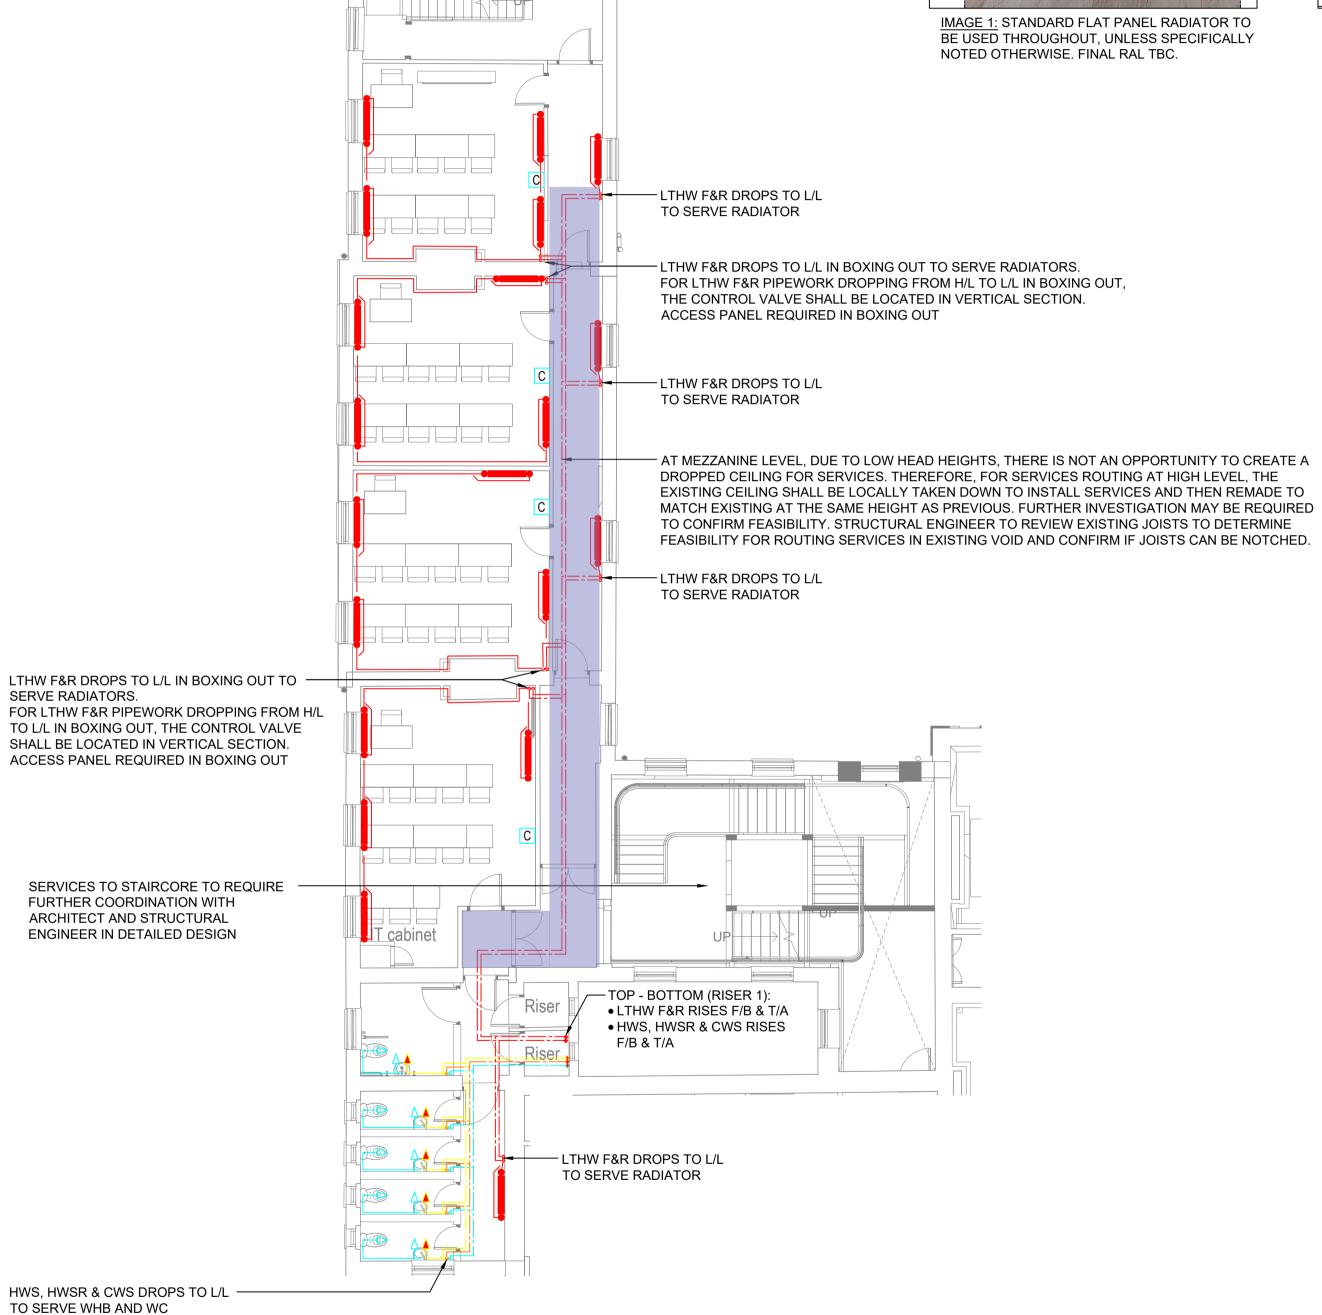

SERVICES AT HIGH LEVEL - FURTHER INVESTIGATION AND OPENING UP WORKS REQUIRED TO DETERMINE IF SERVICES CAN BE CONCEALED WITHIN EXISTING CEILING VOID. OTHERWISE, SERVICES MAY REQUIRE TO BE INSTALLED SURFACE MOUNTED AT HIGH LEVEL

#### NOTES:

- 1. DRAWING IS BASED ON ARCHITECTURAL DRAWING 001506-ADP-01-B1-DR-A-1000-S2 P-2
- 2. WHERE M&E SERVICES ARE TO BE INSTALLED WITHIN EXISTING CEILING OR WALL VOIDS, THE CONTRACTOR SHALL ALLOW FOR LOCALLY CHASING CEILINGS AND/OR WALLS. ANY CHASING WORKS REQUIRED SHALL BE KEPT TO AN ABSOLUTE MINIMUM TO AVOID DISRUPTION TO EXISTING BUILDING FABRIC WHEREVER POSSIBLE. ANY OPENINGS CREATED IN THE EXISTING WALLS / CEILINGS SHALL BE MADE GOOD UPON COMPLETION OF THE SERVICES INSTALLATION TO MATCH THE EXISTING CONSTRUCTION. REFER TO THE ARCHITECT'S DRAWING PACKAGE FOR DETAILS OF SCOPE OF WORK REQUIRED FOR CHASING CEILINGS / WALLS, LOCATIONS FOR ANY NEW BOXING OUT OR BULKHEADS, AND LOCATIONS FOR ANY OPENING OF
- 3. RADIATOR LOCATIONS ARE SHOWN INDICATIVELY FOR DESIGN INTENT PURPOSES ONLY. FINAL SETTING OUT TO BE CONFIRMED IN DETAILED DESIGN.

## SYMBOLS:

- T WALL MOUNTED THERMOSTAT CONTROLLER
- C CO2 SENSOR

RADIATOR

PIPEWORK DROPPING POINT

CEILINGS / FLOORS / WALLS.

SUPPLY / EXTRACT VENTILATION GRILLE

### DRAWING LINE TYPES:

------ HIGH LEVEL PIPEWORK

- LOW LEVEL PIPEWORK EITHER VISIBLE SURFACE MOUNTED OR
  CONCEALED WITHIN SKIRTING BOXING OUT.
  (REFER TO ARCHITECTS DRAWINGS FOR DETAILS)
- – LOW LEVEL PIPEWORK WITHIN FLOOR VOID (PIPEWORK NOT VISIBLE)

# PIPEWORK TYPES:

- LTHW (HEATING) F&R PIPEWORK TO SERVE
- RADIATORS [RED]

  HOT WATER SUPPLY (HWS) PIPEWORK [YELLOW]
- HOT WATER RETURN (HWR) PIPEWORK [ORANGE]
- COLD WATER SUPPLY (CWS) PIPEWORK [BLUE]

## **ANNOTATIONS**

- CWS COLD WATER SUPPLY PIPEWORK
  HWS HOT WATER SUPPLY PIPEWORK
- HWR HOT WATER RETURN PIPEWORK
- LTHW F&R HEATING SYSTEM FLOW & RETURN PIPEWORK
- F/A T/A FROM / TO ABOVE
- F/B T/B FROM / TO BELOW
- H/L L/L HIGH / LOW LEVEL