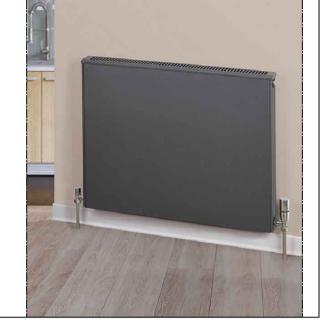

(TYPICAL)

IMAGE 2: HISTORIC, AESTHETIC CAST IRON RADIATOR TO BE USED IN HIGHLY DECORATIVE SPACES. FINAL RAL TBC.

1:100 @ A1 0 2m 4m 6m 8m 10m 12m