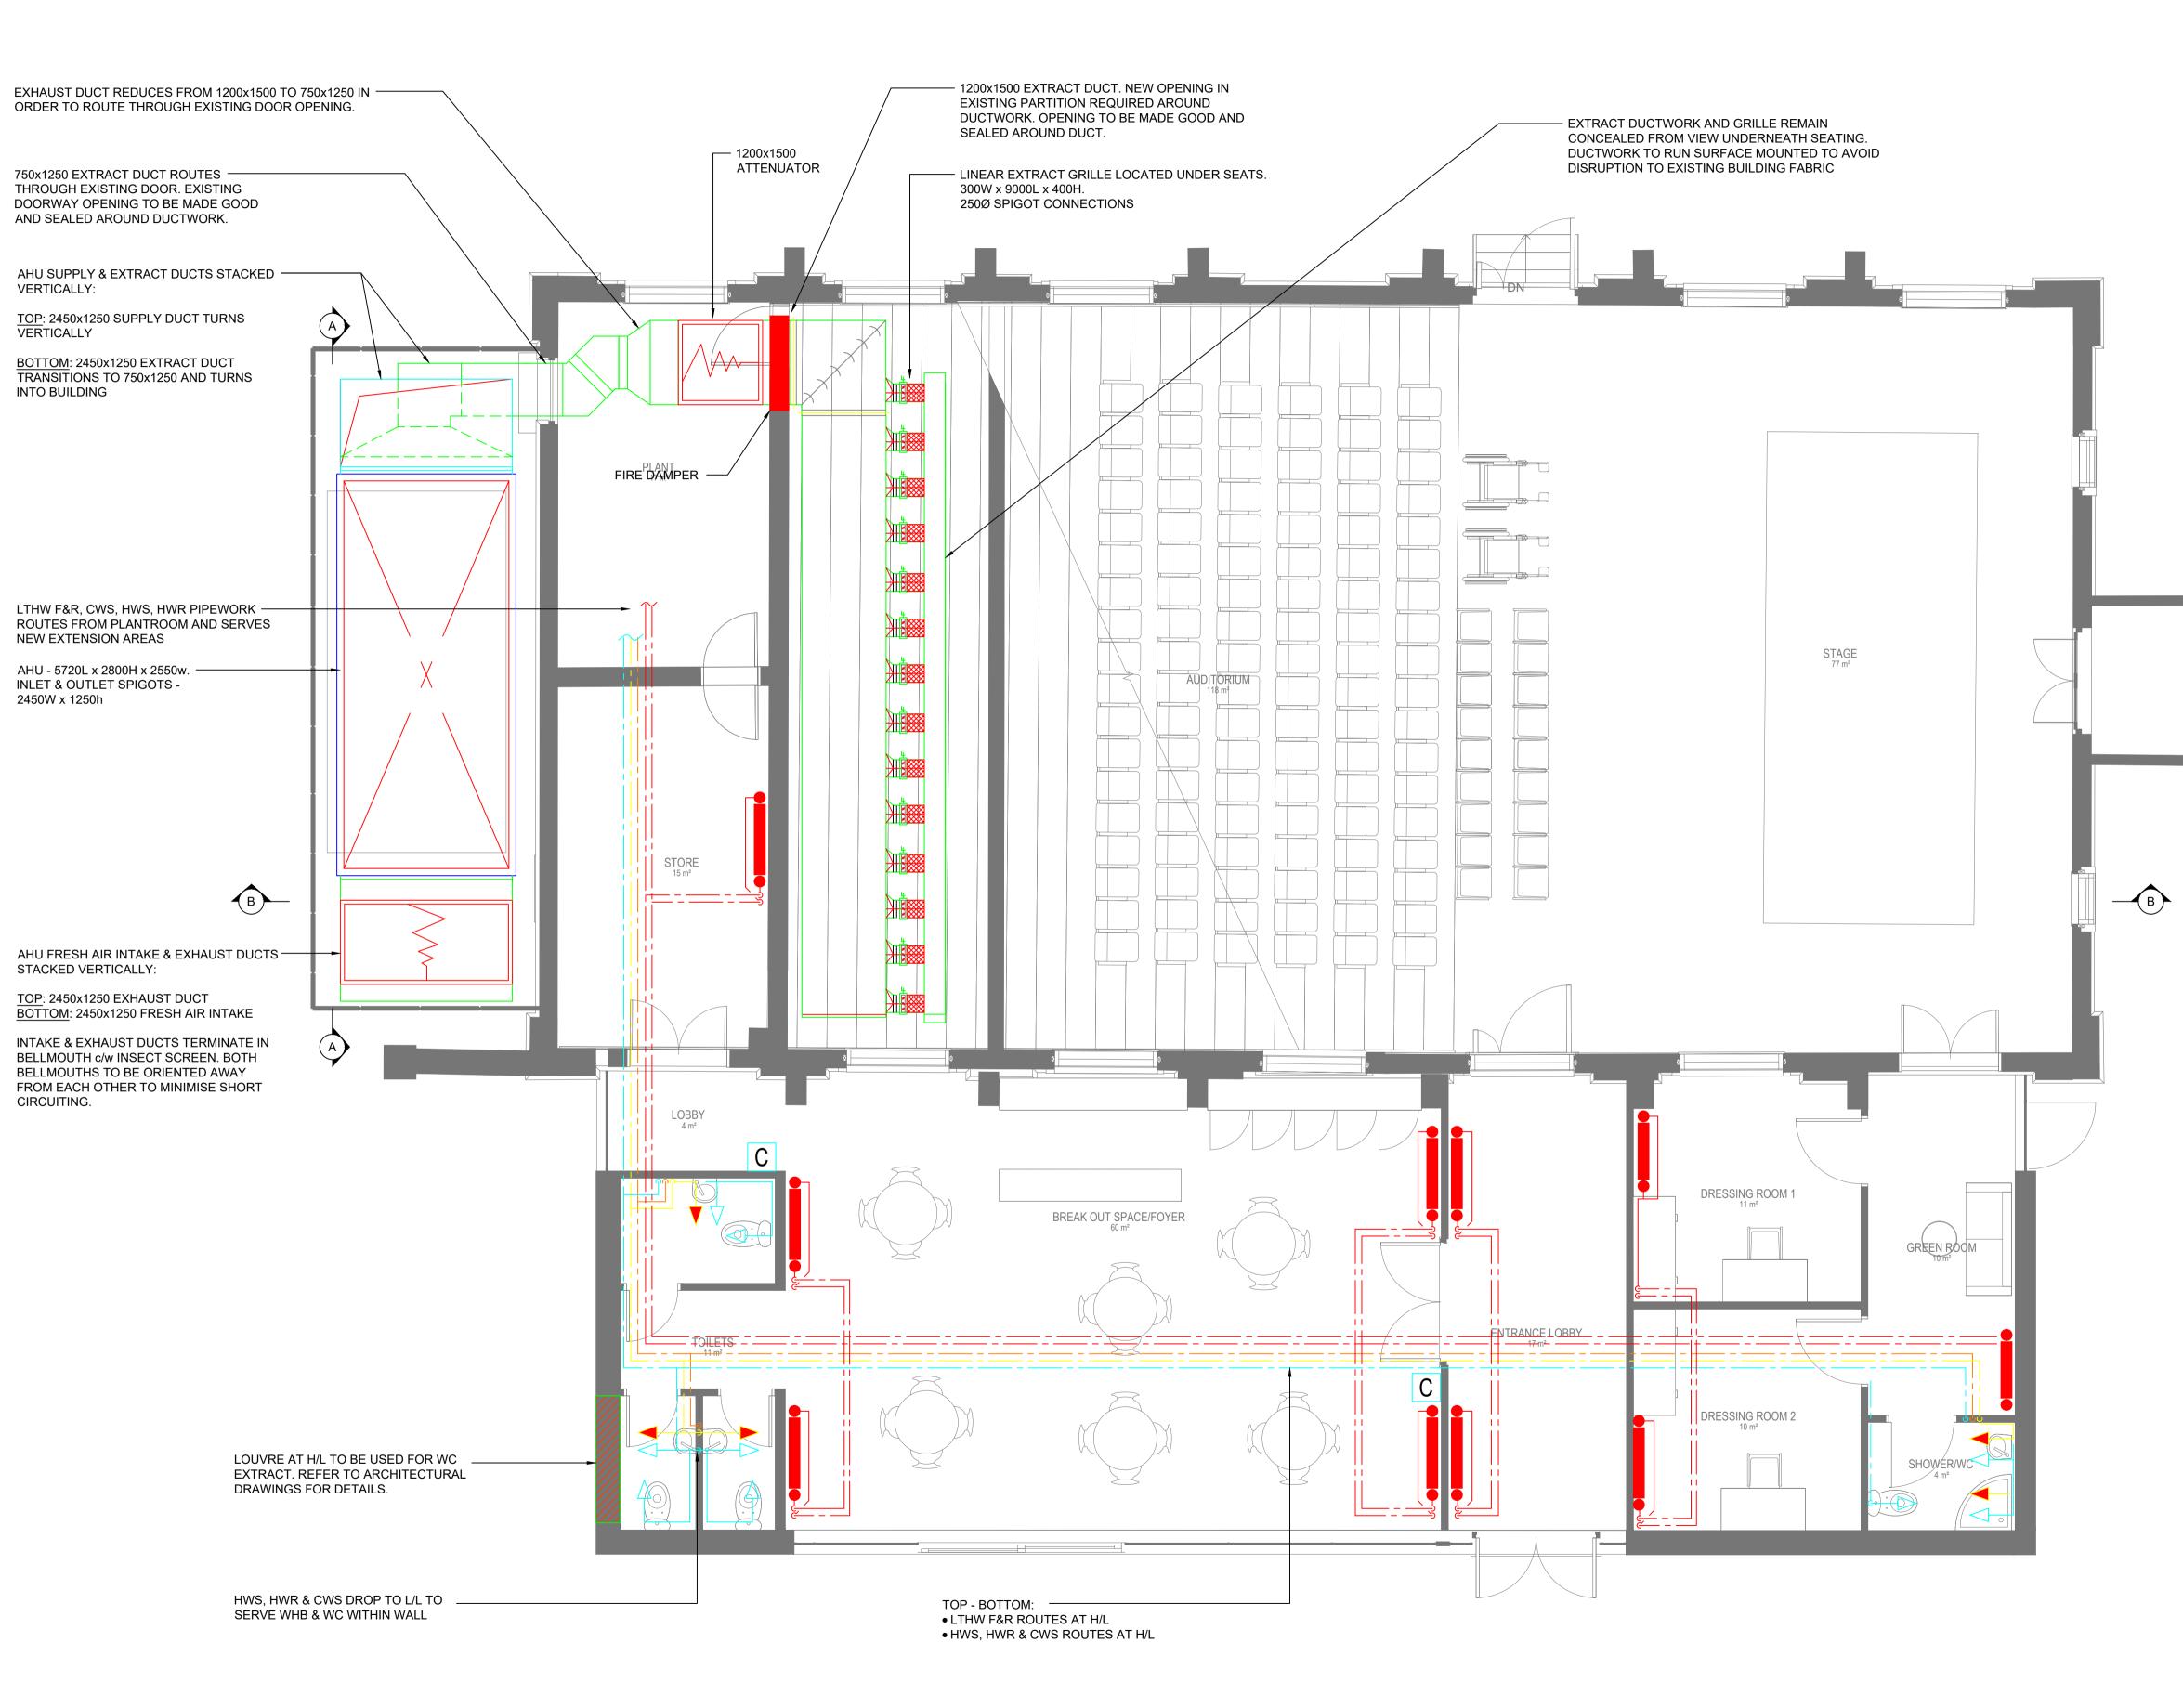

1:50 @ A1 2m

|          | STANDARD NOTES<br>1. DO NOT SCALE FROM THIS DRAWING. CONFIRM ALL<br>DIMENSIONS AND STRUCTURAL INFORMATION ON                                              |
|----------|-----------------------------------------------------------------------------------------------------------------------------------------------------------|
|          | <ol> <li>SITE, IF IN DOUBT ASK BEFORE ACTING.</li> <li>THIS DRAWING IS TO BE READ IN CONJUNCTION<br/>WITH THE APPROPRIATE WB SHIELS REPORT AND</li> </ol> |
|          | SCHEDULES.                                                                                                                                                |
|          | NOTES:<br>1. DRAWING IS BASED ON ARCHITECTURAL DRAWING                                                                                                    |
|          | 001506-ADP-02-00-DR-A-1000                                                                                                                                |
|          |                                                                                                                                                           |
|          |                                                                                                                                                           |
|          | SYMBOLS:                                                                                                                                                  |
|          | T WALL MOUNTED THERMOSTAT CONTROLLER                                                                                                                      |
|          | C CO2 SENSOR<br>RADIATOR                                                                                                                                  |
|          | <ul> <li>PIPEWORK DROPPING POINT</li> <li>SUPPLY / EXTRACT VENTILATION GRILLE</li> </ul>                                                                  |
|          | DRAWING LINE TYPES:                                                                                                                                       |
|          | HIGH LEVEL PIPEWORK                                                                                                                                       |
|          | EITHER VISIBLE SURFACE MOUNTED OR<br>CONCEALED WITHIN SKIRTING BOXING OUT.<br>(REFER TO ARCHITECTS DRAWINGS FOR DETAILS)                                  |
|          |                                                                                                                                                           |
|          | PIPEWORK TYPES:<br>——— LTHW (HEATING) F&R PIPEWORK TO SERVE                                                                                               |
|          | RADIATORS [RED]<br>HOT WATER SUPPLY (HWS) PIPEWORK [YELLOW]                                                                                               |
|          | HOT WATER RETURN (HWR) PIPEWORK [ORANGE]     COLD WATER SUPPLY (CWS) PIPEWORK [BLUE]                                                                      |
|          | ANNOTATIONS                                                                                                                                               |
|          | CWSCOLD WATER SUPPLY PIPEWORKHWSHOT WATER SUPPLY PIPEWORK                                                                                                 |
|          | HWRHOT WATER RETURN PIPEWORKLTHW F&RHEATING SYSTEM FLOW & RETURN PIPEWORK                                                                                 |
|          | F/A T/A FROM / TO ABOVE<br>F/B T/B FROM / TO BELOW                                                                                                        |
|          | H/L L/L HIGH / LOW LEVEL                                                                                                                                  |
|          |                                                                                                                                                           |
|          |                                                                                                                                                           |
|          |                                                                                                                                                           |
|          |                                                                                                                                                           |
|          | P314/09/22ZSFOR PLANNINGZSESP212/09/22ZSDRAFT FOR PLANNINGZSES                                                                                            |
|          | P1     05/09/22     ZS     DRAFT FOR PLANNING     ZS     ES       REV     DATE     BY     DESCRIPTION     CHK     APP                                     |
|          | DRAWING STATUS   FOR PLANNING                                                                                                                             |
|          |                                                                                                                                                           |
|          | WB SHIELS                                                                                                                                                 |
|          | 10 CHANCEL STREET, LONDON, SE1 0UX                                                                                                                        |
|          | TEL: +44 (0)203 764 0801<br>WWW.WBSHIELS.COM                                                                                                              |
|          | WB Shiels Ltd is a Limited Company Registered in England and Wales No.<br>09498732. Registered Office: 20-22 Wenlock Road, London, N1 GU.                 |
|          | Contraction Contraction Contract Provider Noau, Longon, NT GU.                                                                                            |
|          | PROJECT   KNELLER HALL<br>FOR PLANNING                                                                                                                    |
|          |                                                                                                                                                           |
|          | SCHOOL HALL<br>MECHANICAL DISTRIBUTION                                                                                                                    |
|          | GROUND FLOOR                                                                                                                                              |
|          | DESIGNER   ZS CHECKED   ES                                                                                                                                |
| 4m 5m ^  | SCALE   1:50 @ A1 DRAWN   TDS                                                                                                                             |
| 4m 5m 6m | DRAWING No   P2389_50_L0_20 REV   P3                                                                                                                      |