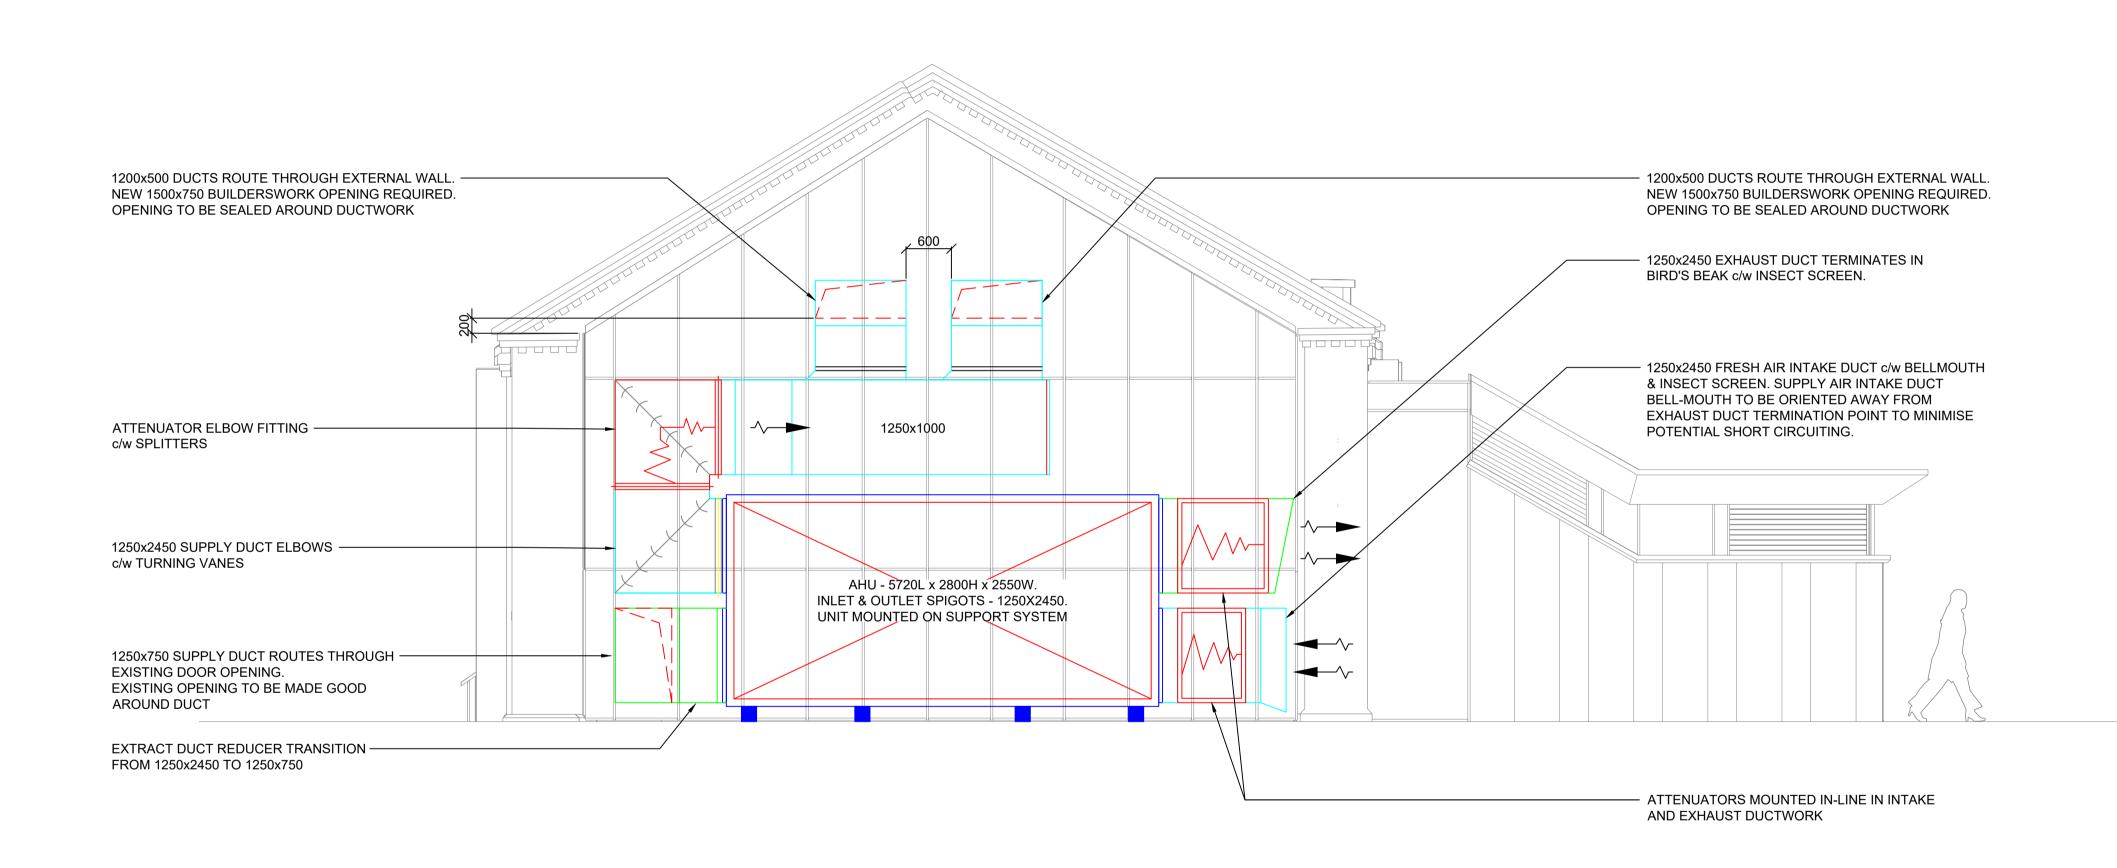

KNELLER HALL FOR PLANNING

SCHOOL HALL
MECHANICAL DISTRIBUTION
SECTION A - A

| DESIGNER | ZS        | CHECKED | ES  |
|----------|-----------|---------|-----|
| SCALE    | 1:50 @ A1 | DRAWN   | TDS |

REV| P3