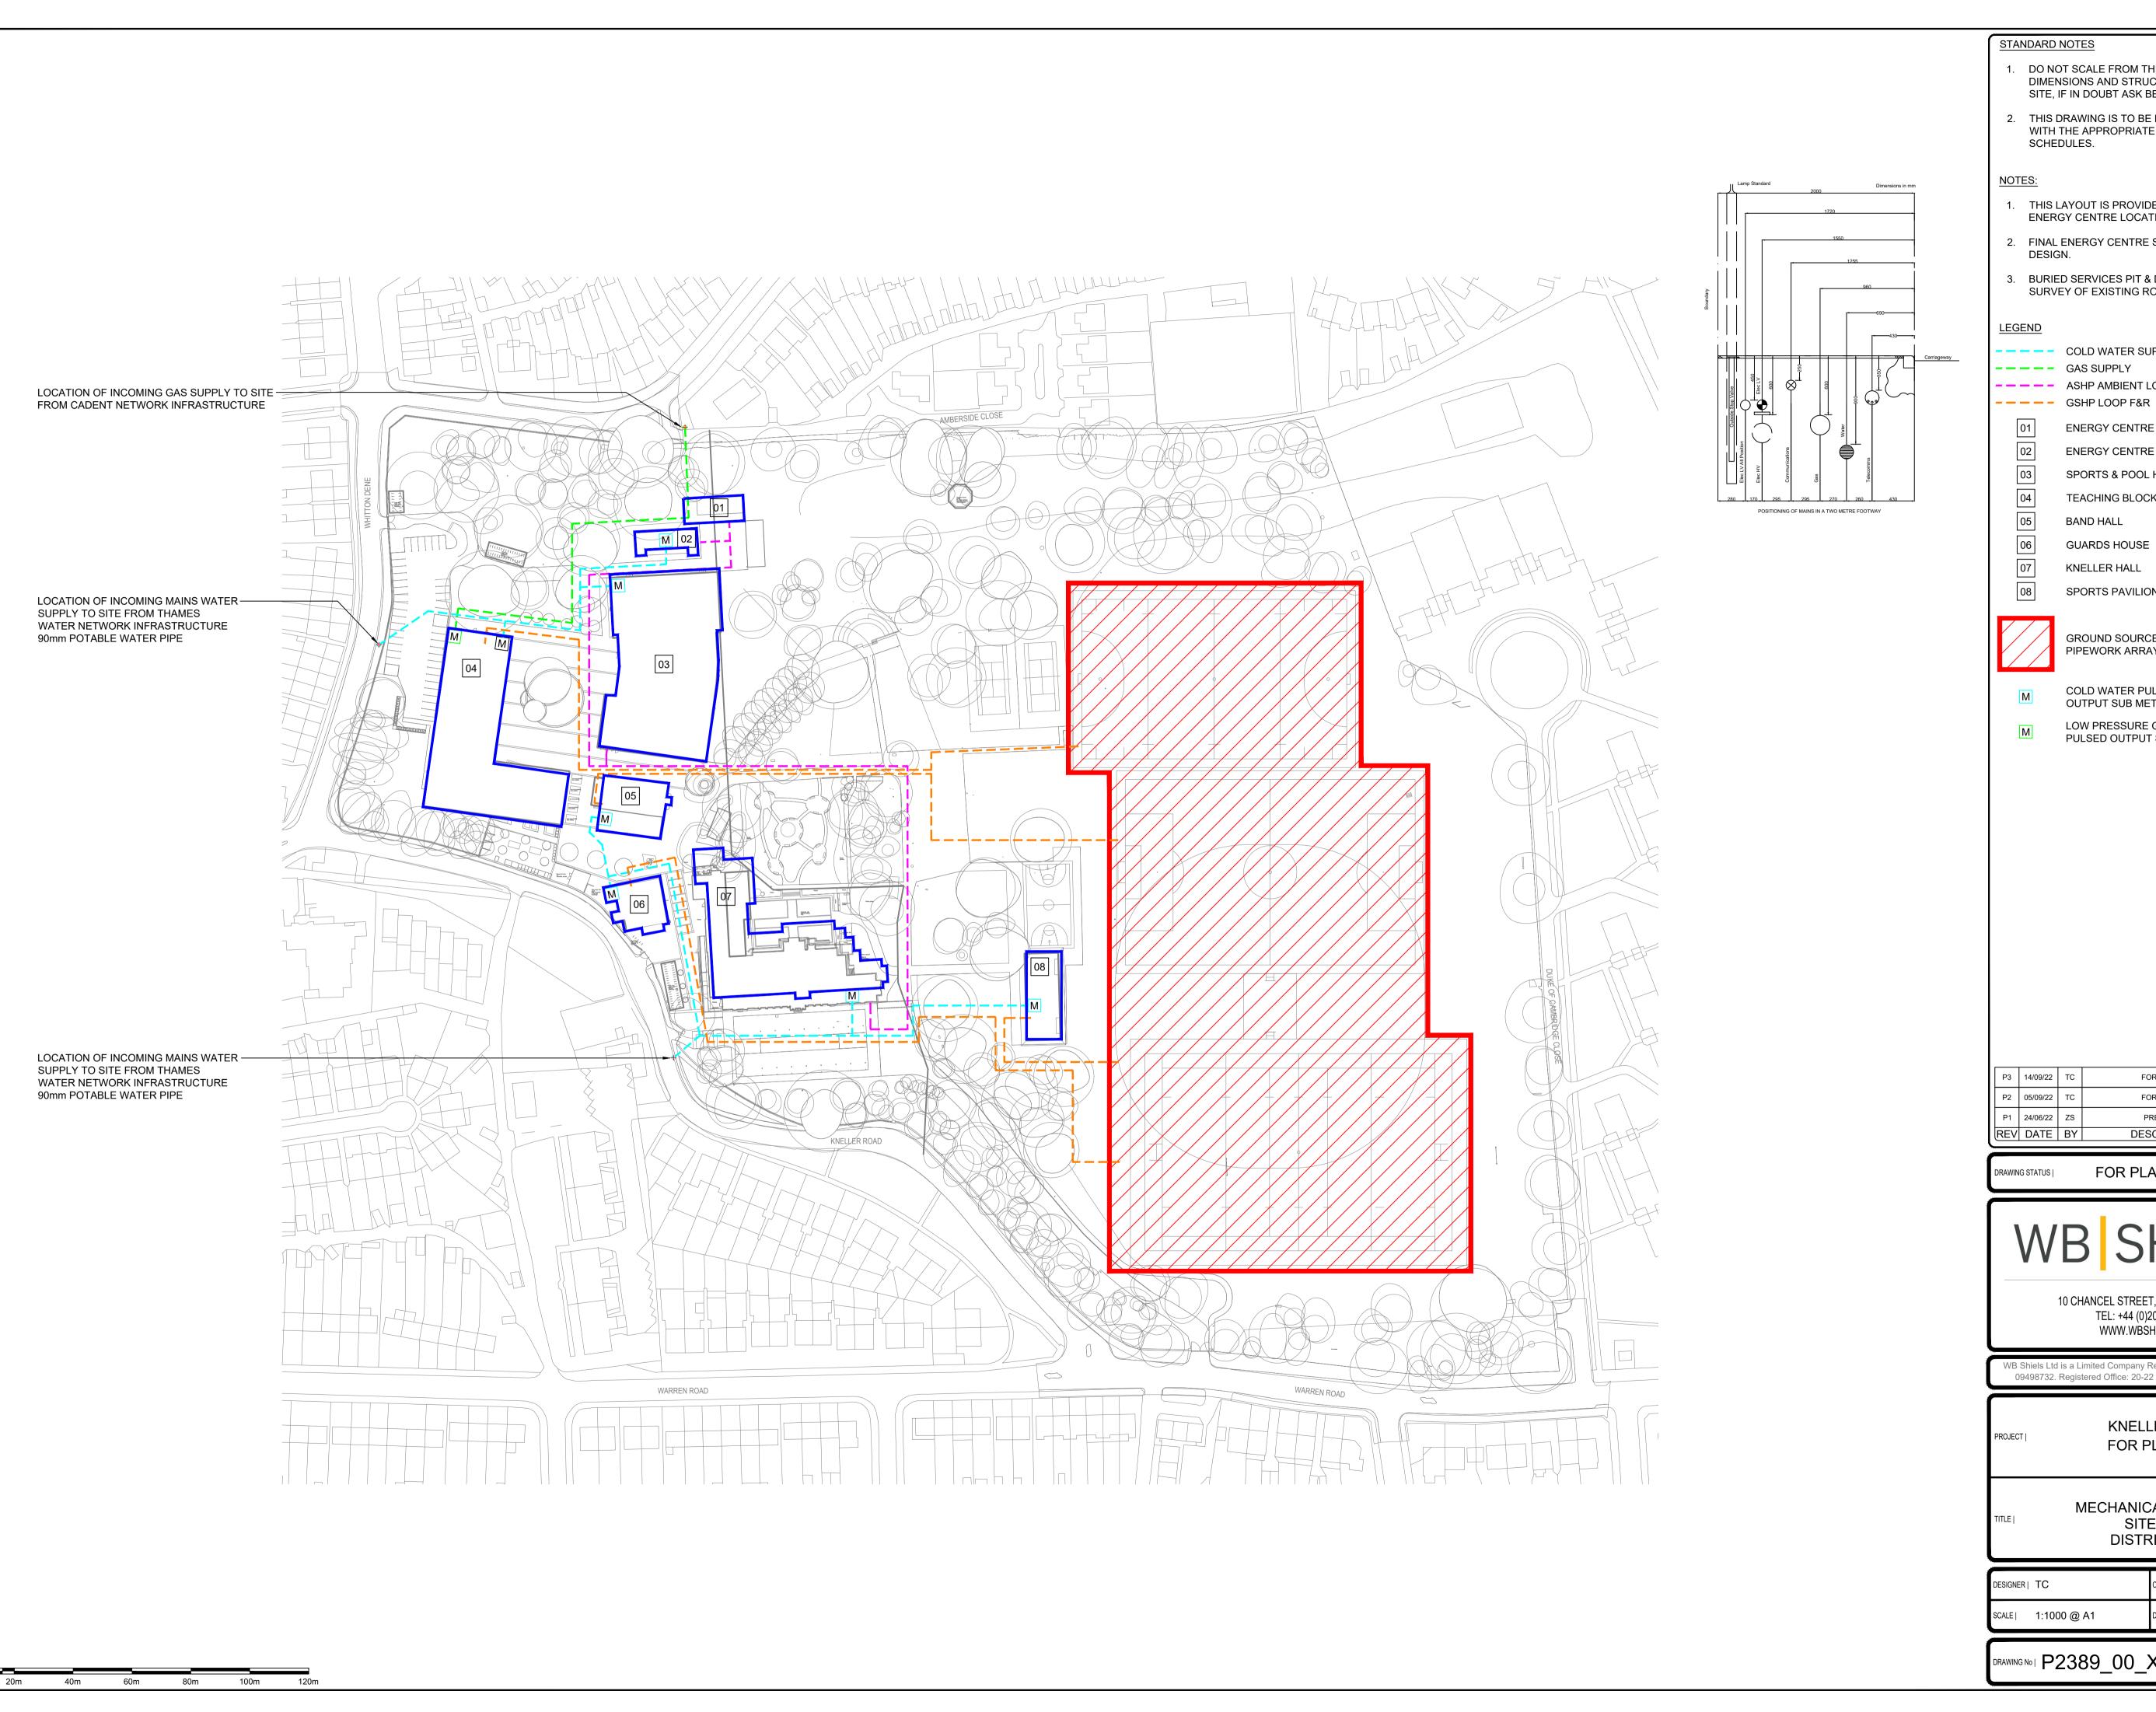

1. THIS LAYOUT IS PROVIDED FOR DISCUSSION, FINAL ENERGY CENTRE LOCATION SUBJECT TO WORKSHOP.

- 2. FINAL ENERGY CENTRE SIZE SUBJECT TO DETAILED
- 3. BURIED SERVICES PIT & DUCT NETWORK SUBJECT TO SURVEY OF EXISTING ROUTES.

COLD WATER SUPPLY

GAS SUPPLY

- - - - ASHP AMBIENT LOOP F&R

**ENERGY CENTRE 1** 

**ENERGY CENTRE 2** 

SPORTS & POOL HALL

**TEACHING BLOCK** 

**BAND HALL** 

**GUARDS HOUSE** 

SPORTS PAVILION

KNELLER HALL

GROUND SOURCE HEAT PUMP PIPEWORK ARRAY

COLD WATER PULSED **OUTPUT SUB METER** 

LOW PRESSURE GAS PULSED OUTPUT SUB METER

| P2 05/09/22 TC FOR PLANNING ZS ES   P1 24/06/22 ZS PRELIMINARY ZS ES   REV DATE BY DESCRIPTION CHK APF | P3 14/09/22 TC FOR PLANNING ZS ES |          |    |             | ES  |     |
|--------------------------------------------------------------------------------------------------------|-----------------------------------|----------|----|-------------|-----|-----|
|                                                                                                        | P2 05/09/22 TC FOR PLANNING ZS ES |          |    |             | ES  |     |
| REV DATE BY DESCRIPTION CHK APP                                                                        | P1                                | 24/06/22 | ZS | PRELIMINARY | zs  | ES  |
|                                                                                                        | REV                               | DATE     | BY | DESCRIPTION | CHK | APP |

KNELLER HALL FOR PLANNING

MECHANICAL SERVICES SITE WIDE DISTRIBUTION

| DESIGNER | TC          | CHECKED   ES |
|----------|-------------|--------------|
| SCALE    | 1:1000 @ A1 | DRAWN  TDS   |

DRAWING No | P2389\_00\_X\_2