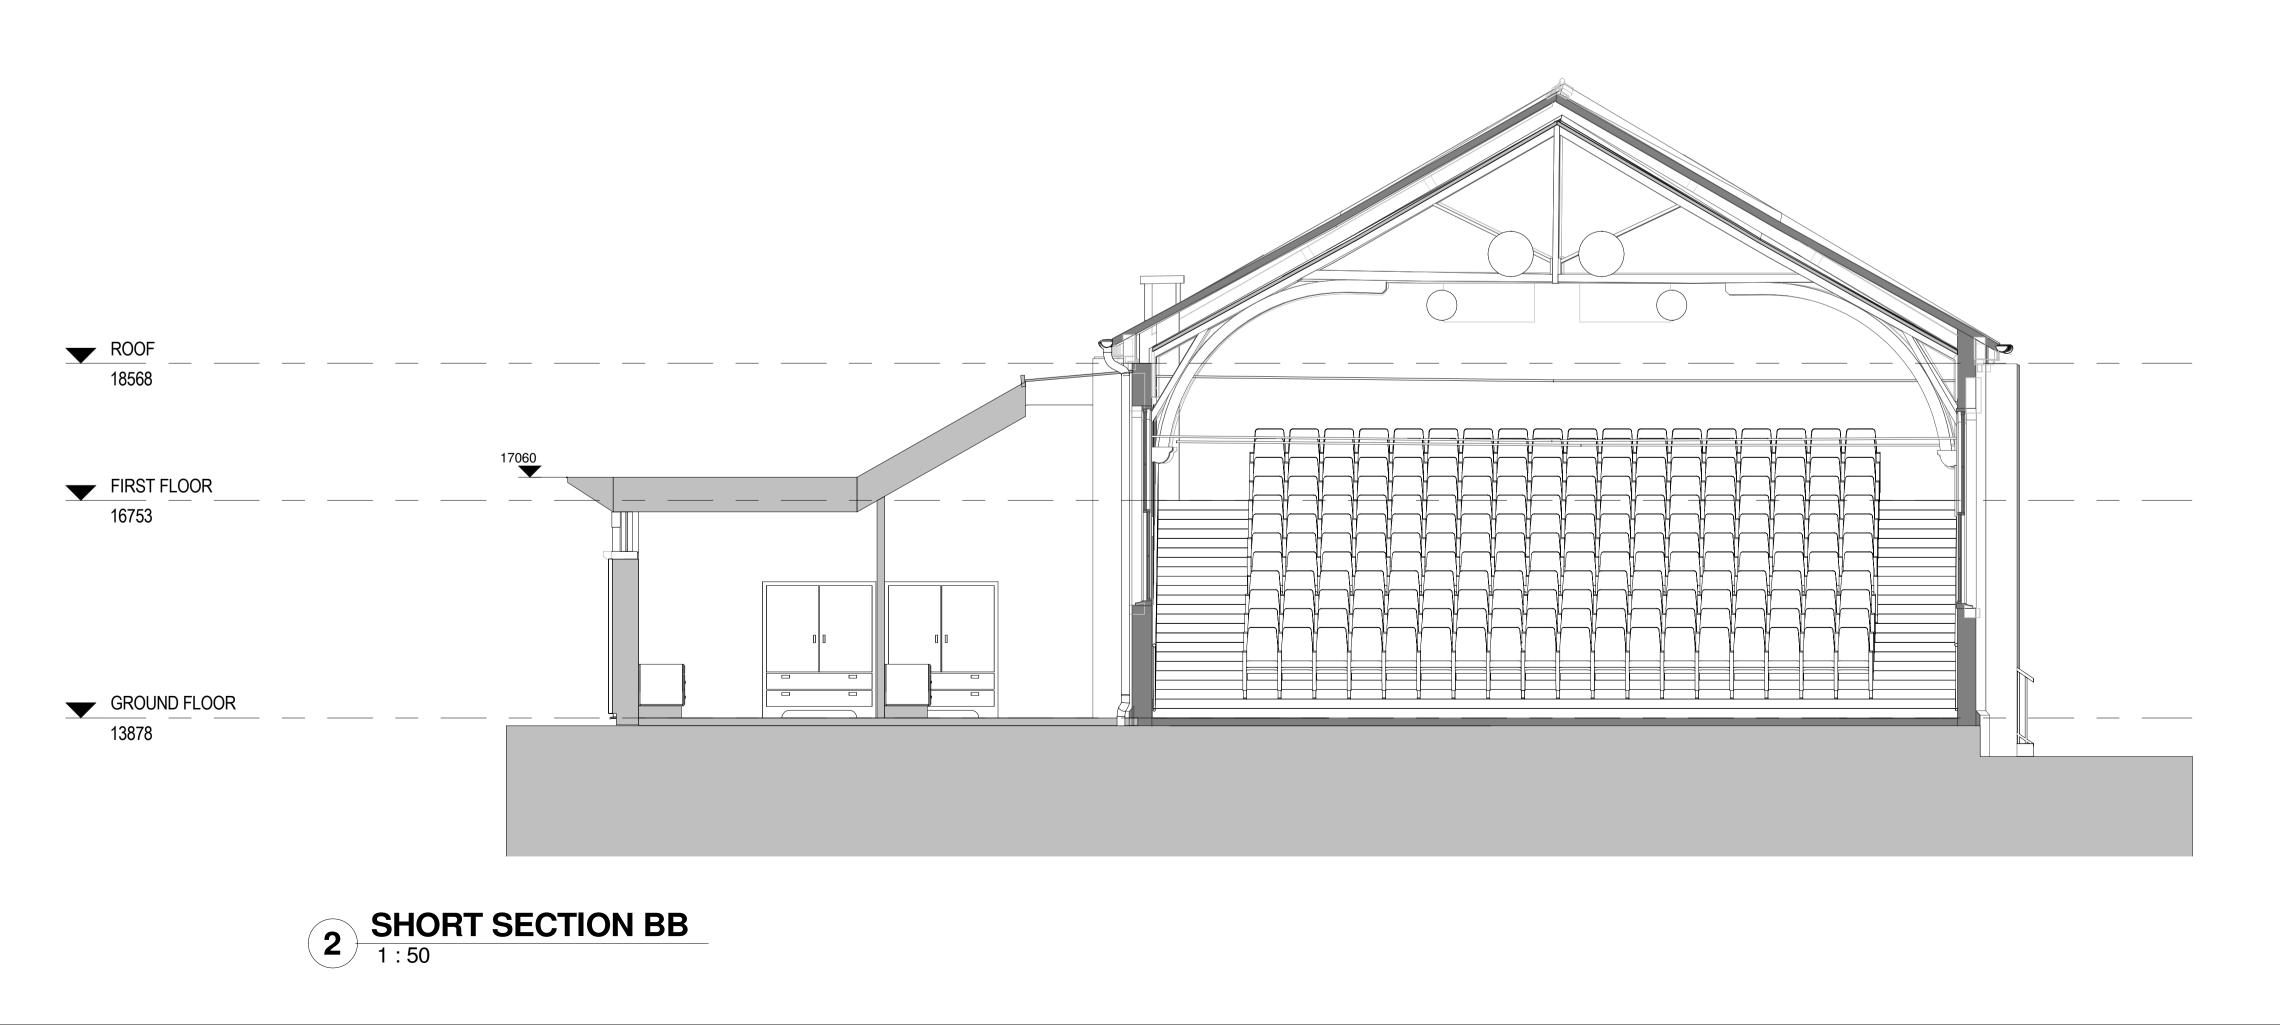

**LONG SECTION AA** 1 : 50

|                                              | PLANNING                                                                                                                              |                                                                                                                     |                                                                                                                                                                          |  |  |
|----------------------------------------------|---------------------------------------------------------------------------------------------------------------------------------------|---------------------------------------------------------------------------------------------------------------------|--------------------------------------------------------------------------------------------------------------------------------------------------------------------------|--|--|
|                                              | 0 1m                                                                                                                                  | 2m                                                                                                                  |                                                                                                                                                                          |  |  |
| DATE                                         | DESCRIPTION                                                                                                                           | ARCHITECT                                                                                                           | PARTNER                                                                                                                                                                  |  |  |
| 07.06<br>27.07<br>15.08<br>05.08<br>21.09.22 | Preliminary Issue For Information<br>Riser locations added<br>Design Freeze Issue<br>Draft Planning Submission<br>Planning Submission | NM<br>NM<br>NM<br>NM                                                                                                | ADP<br>ADP<br>ADP<br>ADP<br>ADP                                                                                                                                          |  |  |
|                                              | 07.06<br>27.07<br>15.08<br>05.08                                                                                                      | 0 1m<br>0 1m<br>07.06 Preliminary Issue For Information<br>27.07 Riser locations added<br>15.08 Design Freeze Issue | 0 1m 2m<br>0 1m 2m<br>07.06 Preliminary Issue For Information NM<br>27.07 Riser locations added NM<br>15.08 Design Freeze Issue NM<br>05.08 Draft Planning Submission NM |  |  |