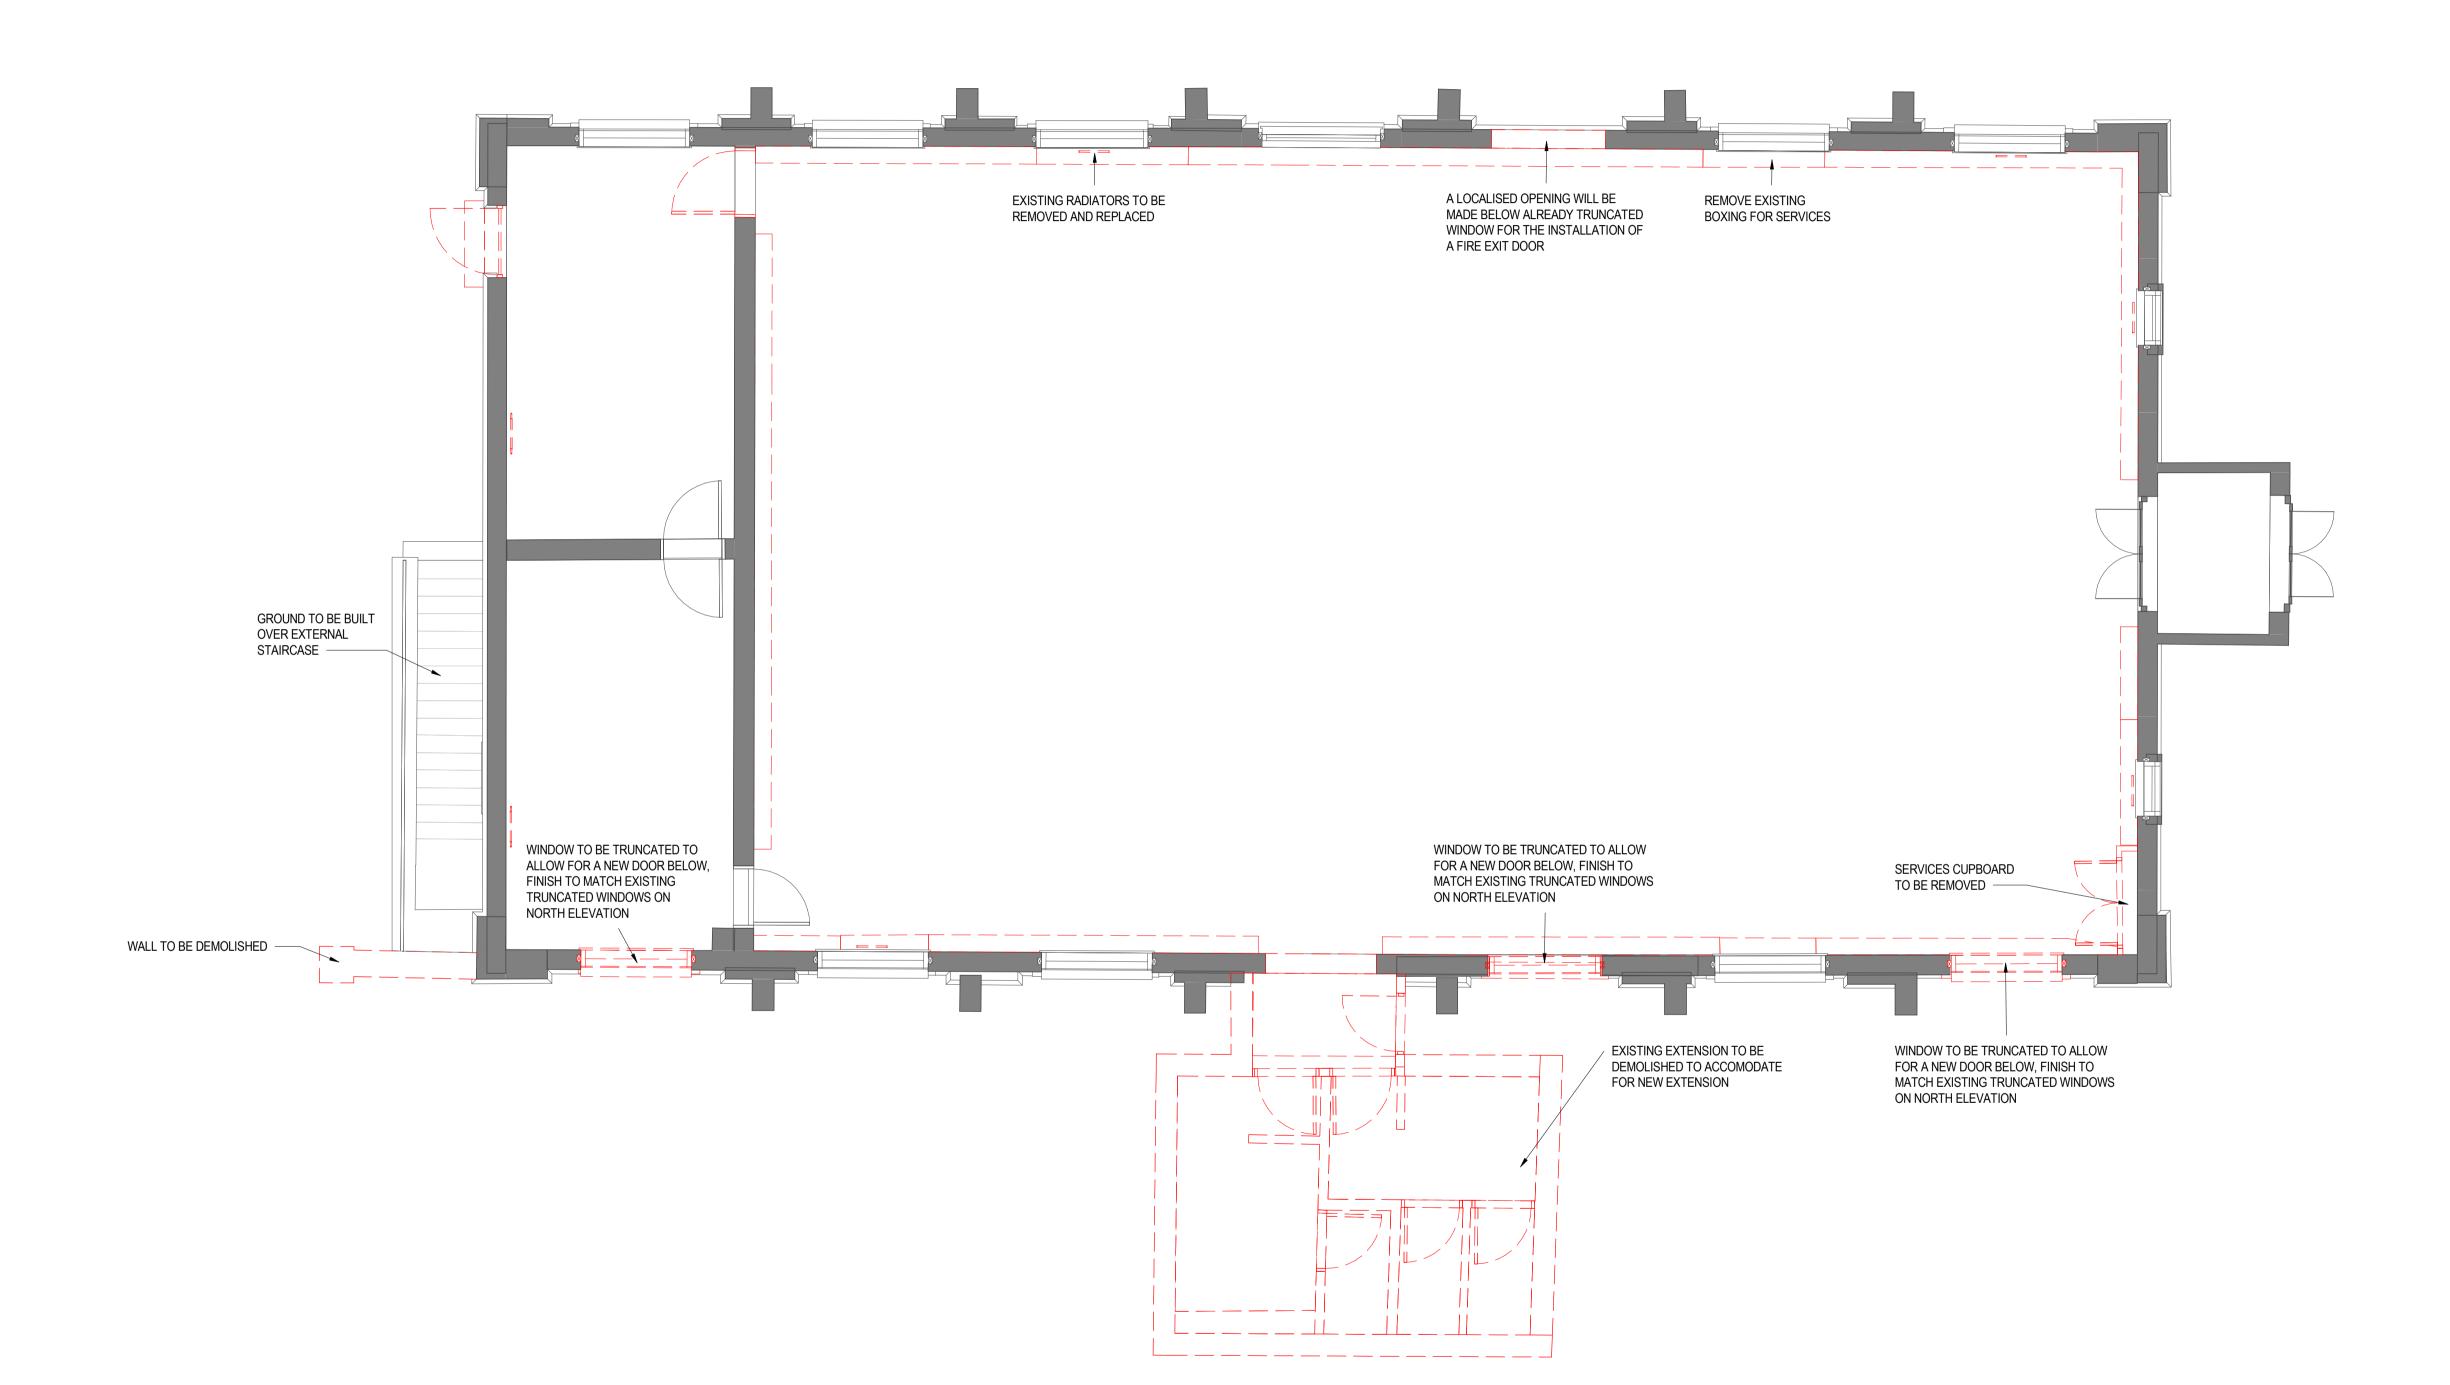

| 0                                              | )                                            | PLANN<br>0 1m                                                                                                                         | <b>ING</b><br>2m                               |
|------------------------------------------------|----------------------------------------------|---------------------------------------------------------------------------------------------------------------------------------------|------------------------------------------------|
| REVISION                                       | DATE                                         | DESCRIPTION                                                                                                                           | ARCHITECT PARTNER                              |
| S2 P 1<br>S2 P 2<br>S2 P 3<br>S2 P 4<br>S2 P 5 | 07.06<br>27.07<br>15.08<br>05.08<br>21.09.22 | Preliminary Issue For Information<br>Riser locations added<br>Design Freeze Issue<br>Draft Planning Submission<br>Planning Submission | NM ADP<br>NM ADP<br>NM ADP<br>NM ADP<br>NM ADP |

| CHECK ALL DIM                  | ENSIONS AND VERIFY ON                           | SITE. REPORT ANY ERRORS                                                                                                               | OR OMISSIONS |
|--------------------------------|-------------------------------------------------|---------------------------------------------------------------------------------------------------------------------------------------|--------------|
| <b>C</b> (                     | 2                                               | The Fire Station<br>150 Waterloo Road<br>London<br>SE1 85B<br>T +44 (0) 20 7089 1720<br>E london@adp-archite<br>www.adp-architecture. | cture.com    |
| SCHOO                          | ER HALL<br>DL HALL<br><sup>•</sup> Band Practio | ce Hall)                                                                                                                              |              |
| DRAWING TITI<br>GROUN<br>PLANN | D FLOOR - 1                                     | DEMOLISHE                                                                                                                             | D            |
| scale:<br>As indicated         |                                                 | DRAWING SHEET SIZE:                                                                                                                   |              |
|                                | ated                                            | A1                                                                                                                                    |              |