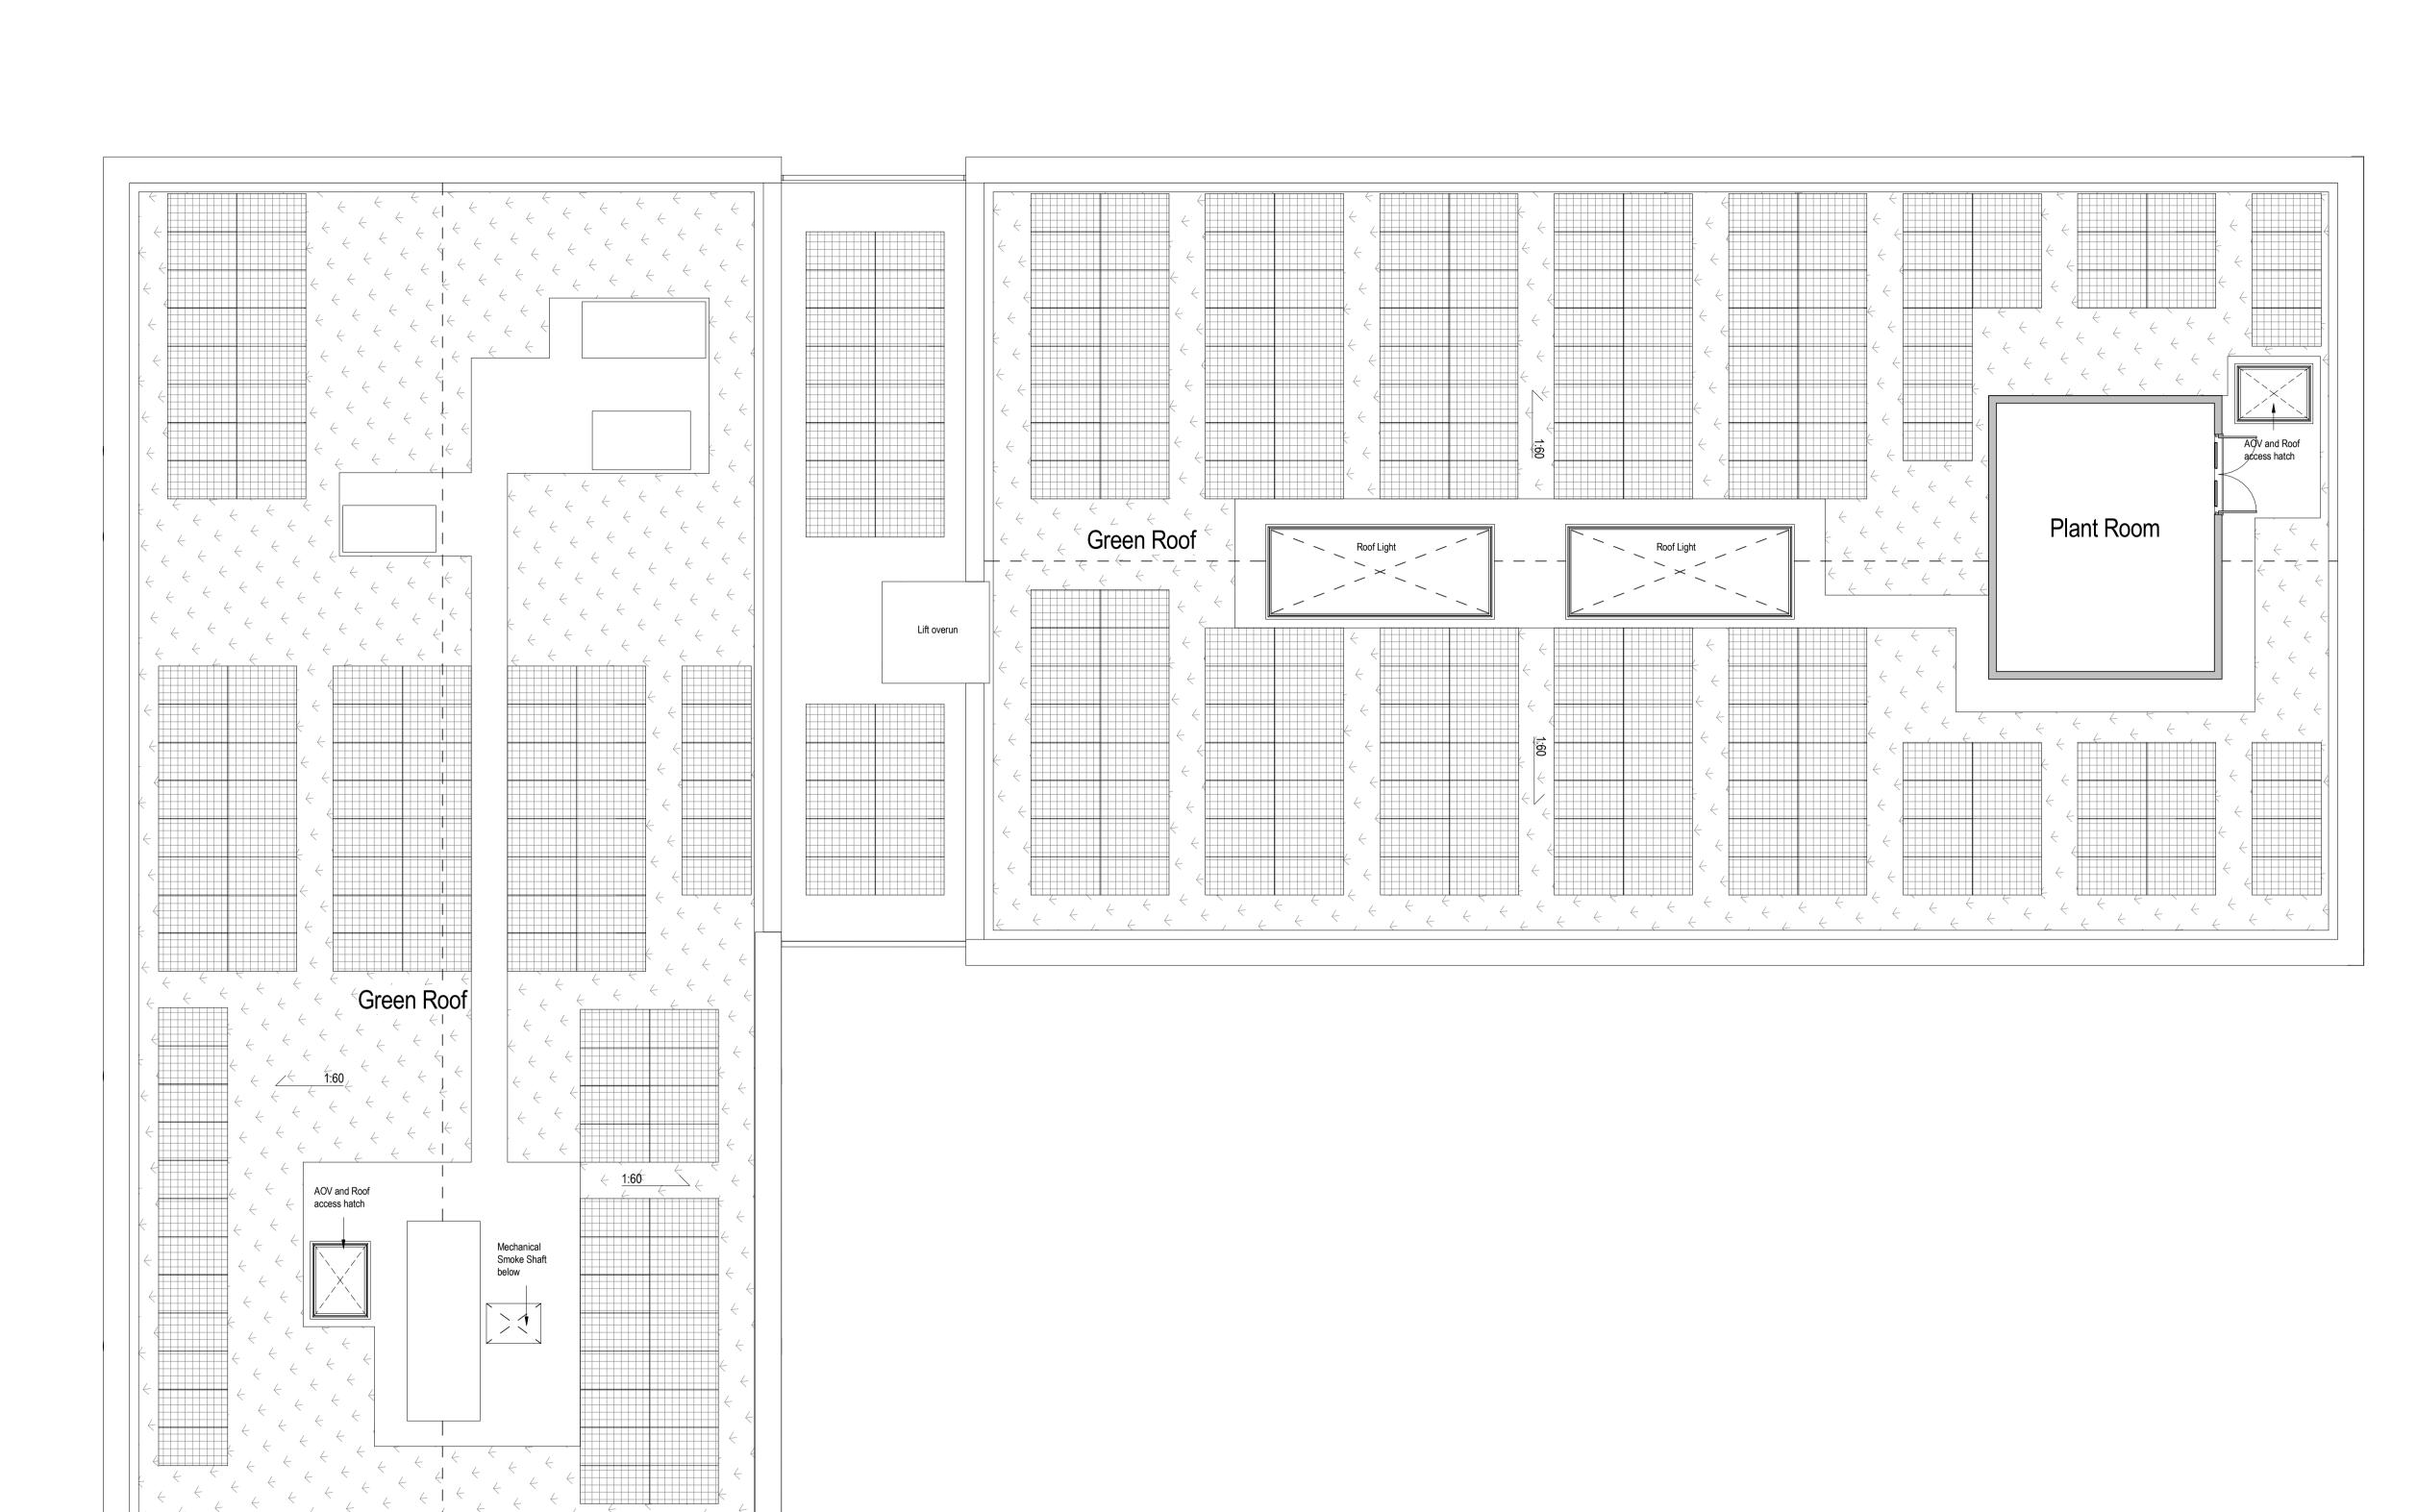

DRAWING TITLE:

ROOF

| SCALE:    | DRAWING SHEET SIZE:  |           |
|-----------|----------------------|-----------|
| 1:100     | <b>A1</b>            |           |
| JOB CODE: | DRAWING NUMBER:      | REVISION: |
| 001506    | ADP-04-R1-DR- A-1005 | S2 P5     |