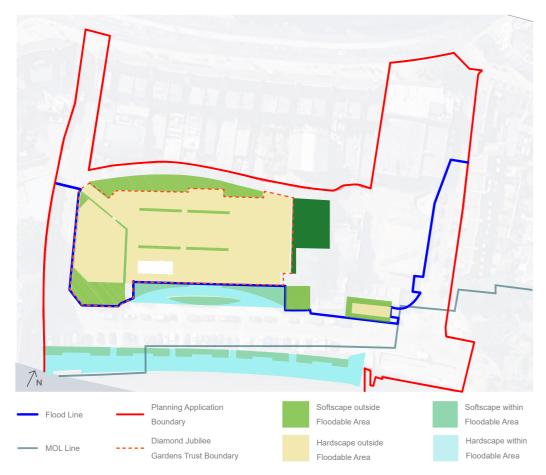

## Open Space

The plans below show a comparison of the areas of open space\* between the existing site and proposed layout and design. A breakdown is shown on the plans and tables below between hard (paved) and soft (planted) surfaces within these open spaces, both above and below the flood line. Boundaries are also shown on the plan for the planning application, the Diamond Jubilee Gardens Trust and the existing Metropolitan Open Space designated area within the site.

\*The definition of open space used for these plans is all open space of public value which offer important opportunities for sport and recreation and can act as a visual amenity, and includes areas of public highway which have a public amenity function. This definition does not include areas where vehicles have priority over pedestrians, which is why the vehicle turning areas up to the bollards at the bottom of Water Lane and Wharf Lane have been excluded. This definition has been taken from both the National Planning Policy Framework and the London Plan, and adapted slightly to fit the context of this site.

#### **Existing Open Space**

| HARD (Total: 3203 sqm) |                       | SOFT (Total: 1074 sqm) |                       | SOFT undefined -<br>inaccessible/ non visible |
|------------------------|-----------------------|------------------------|-----------------------|-----------------------------------------------|
| Outside Floodable Area | Within Floodable Area | Outside Floodable Area | Within Floodable Area | Outside Floodable area                        |
| <b>2287</b>            |                       | <b>629</b>             | <b>445</b>            | 186                                           |
| Outside Diamond        | Within Diamond        | Outside Diamond        | Within Diamond        |                                               |
| Jubilee Garden         | Jubilee Garden        | Jubilee Garden         | Jubilee Garden        |                                               |
| 1207                   | 1,996                 | 587                    | <b>487</b>            |                                               |

Total Site Area = 13414 sqm

Total Existing Open Space Area = 4265 sqm