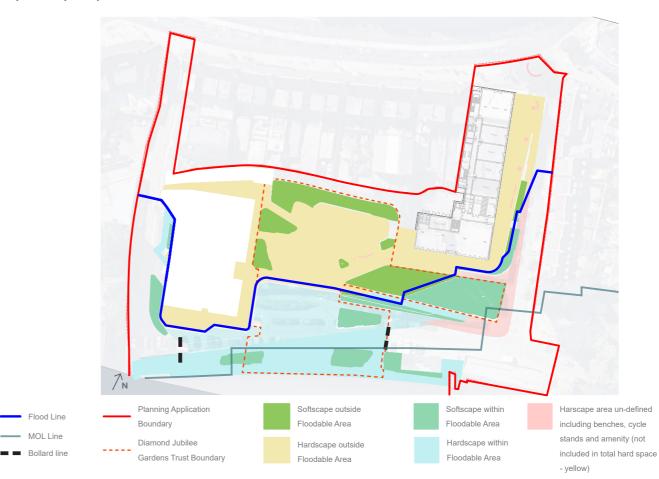

## Open Space

The plans below show a comparison of the areas of open space\* between the existing site and proposed layout and design. A breakdown is shown on the plans and tables below between hard (paved) and soft (planted) surfaces within these open spaces, both above and below the flood line. Boundaries are also shown on the plan for the planning application, the Diamond Jubilee Gardens Trust and the existing Metropolitan Open Space designated area within the site.

\*The definition of open space used for these plans is all open space of public value which offer important opportunities for sport and recreation and can act as a visual amenity, and includes areas of public highway which have a public amenity function. This definition does not include areas where vehicles have priority over pedestrians, which is why the vehicle turning areas up to the bollards at the bottom of Water Lane and Wharf Lane have been excluded. This definition has been taken from both the National Planning Policy Framework and the London Plan, and adapted slightly to fit the context of this site.

#### **Proposed Open Space**

| HARD undefined        | HARD (Total: 4122 sqm) |                       | SOFT (Total: 1520 sqm) |                       |
|-----------------------|------------------------|-----------------------|------------------------|-----------------------|
| Within Floodable Area | Outside Floodable Area | Within Floodable Area | Outside Floodable Area | Within Floodable Area |
|                       | 2469                   | 1653                  | 687                    | 833                   |
|                       | Outside Diamond        | Within Diamond        | Outside Diamond        | Within Diamond        |
|                       | Jubilee Garden         | Jubilee Garden        | Jubilee Garden         | Jubilee Garden        |
|                       | 1597                   | 2525                  | 410                    | 1110                  |

Total Site Area = 13414 sqm

Total Proposed Open Space Area = 5642 sqm