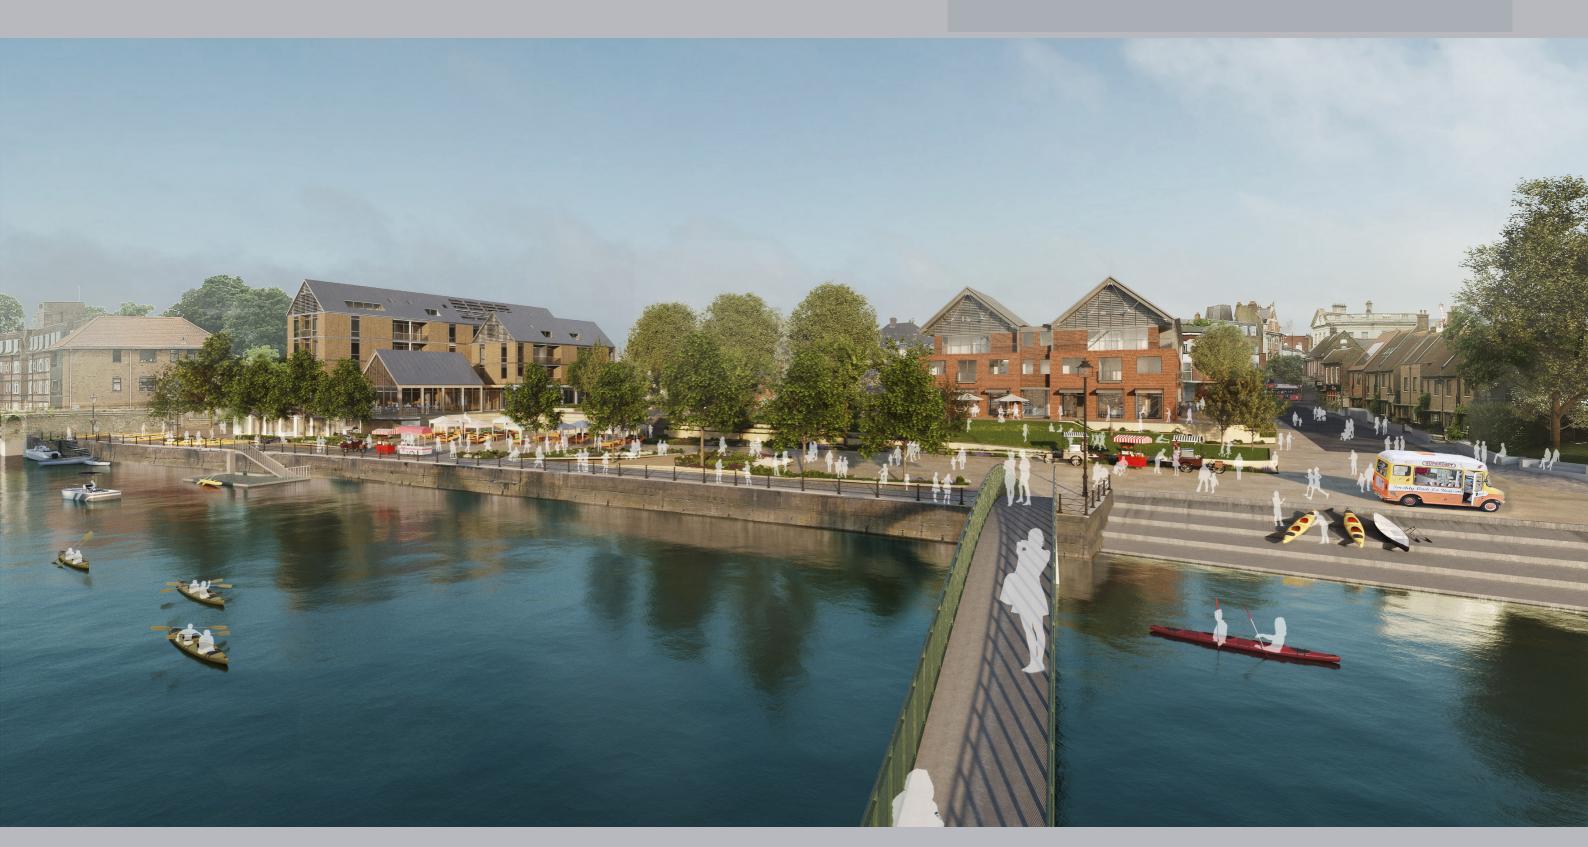

## Open Space

The plans below show a comparison of the areas of open space\* between the existing site and proposed layout and design. A breakdown is shown on the plans and tables below between hard (paved) and soft (planted) surfaces within these open spaces, both above and below the flood line. Boundaries are also shown on the plan for the planning application, the Diamond Jubilee Gardens Trust and the existing Metropolitan Open Space designated area within the site.

\*The definition of open space used for these plans is all open space of public value which offer important opportunities for sport and recreation and can act as a visual amenity, and includes areas of public highway which have a public amenity function. This definition does not include areas where vehicles have priority over pedestrians, which is why the vehicle turning areas up to the bollards at the bottom of Water Lane and Wharf Lane have been excluded. This definition has been taken from both the National Planning Policy Framework and the London Plan, and adapted slightly to fit the context of this site.