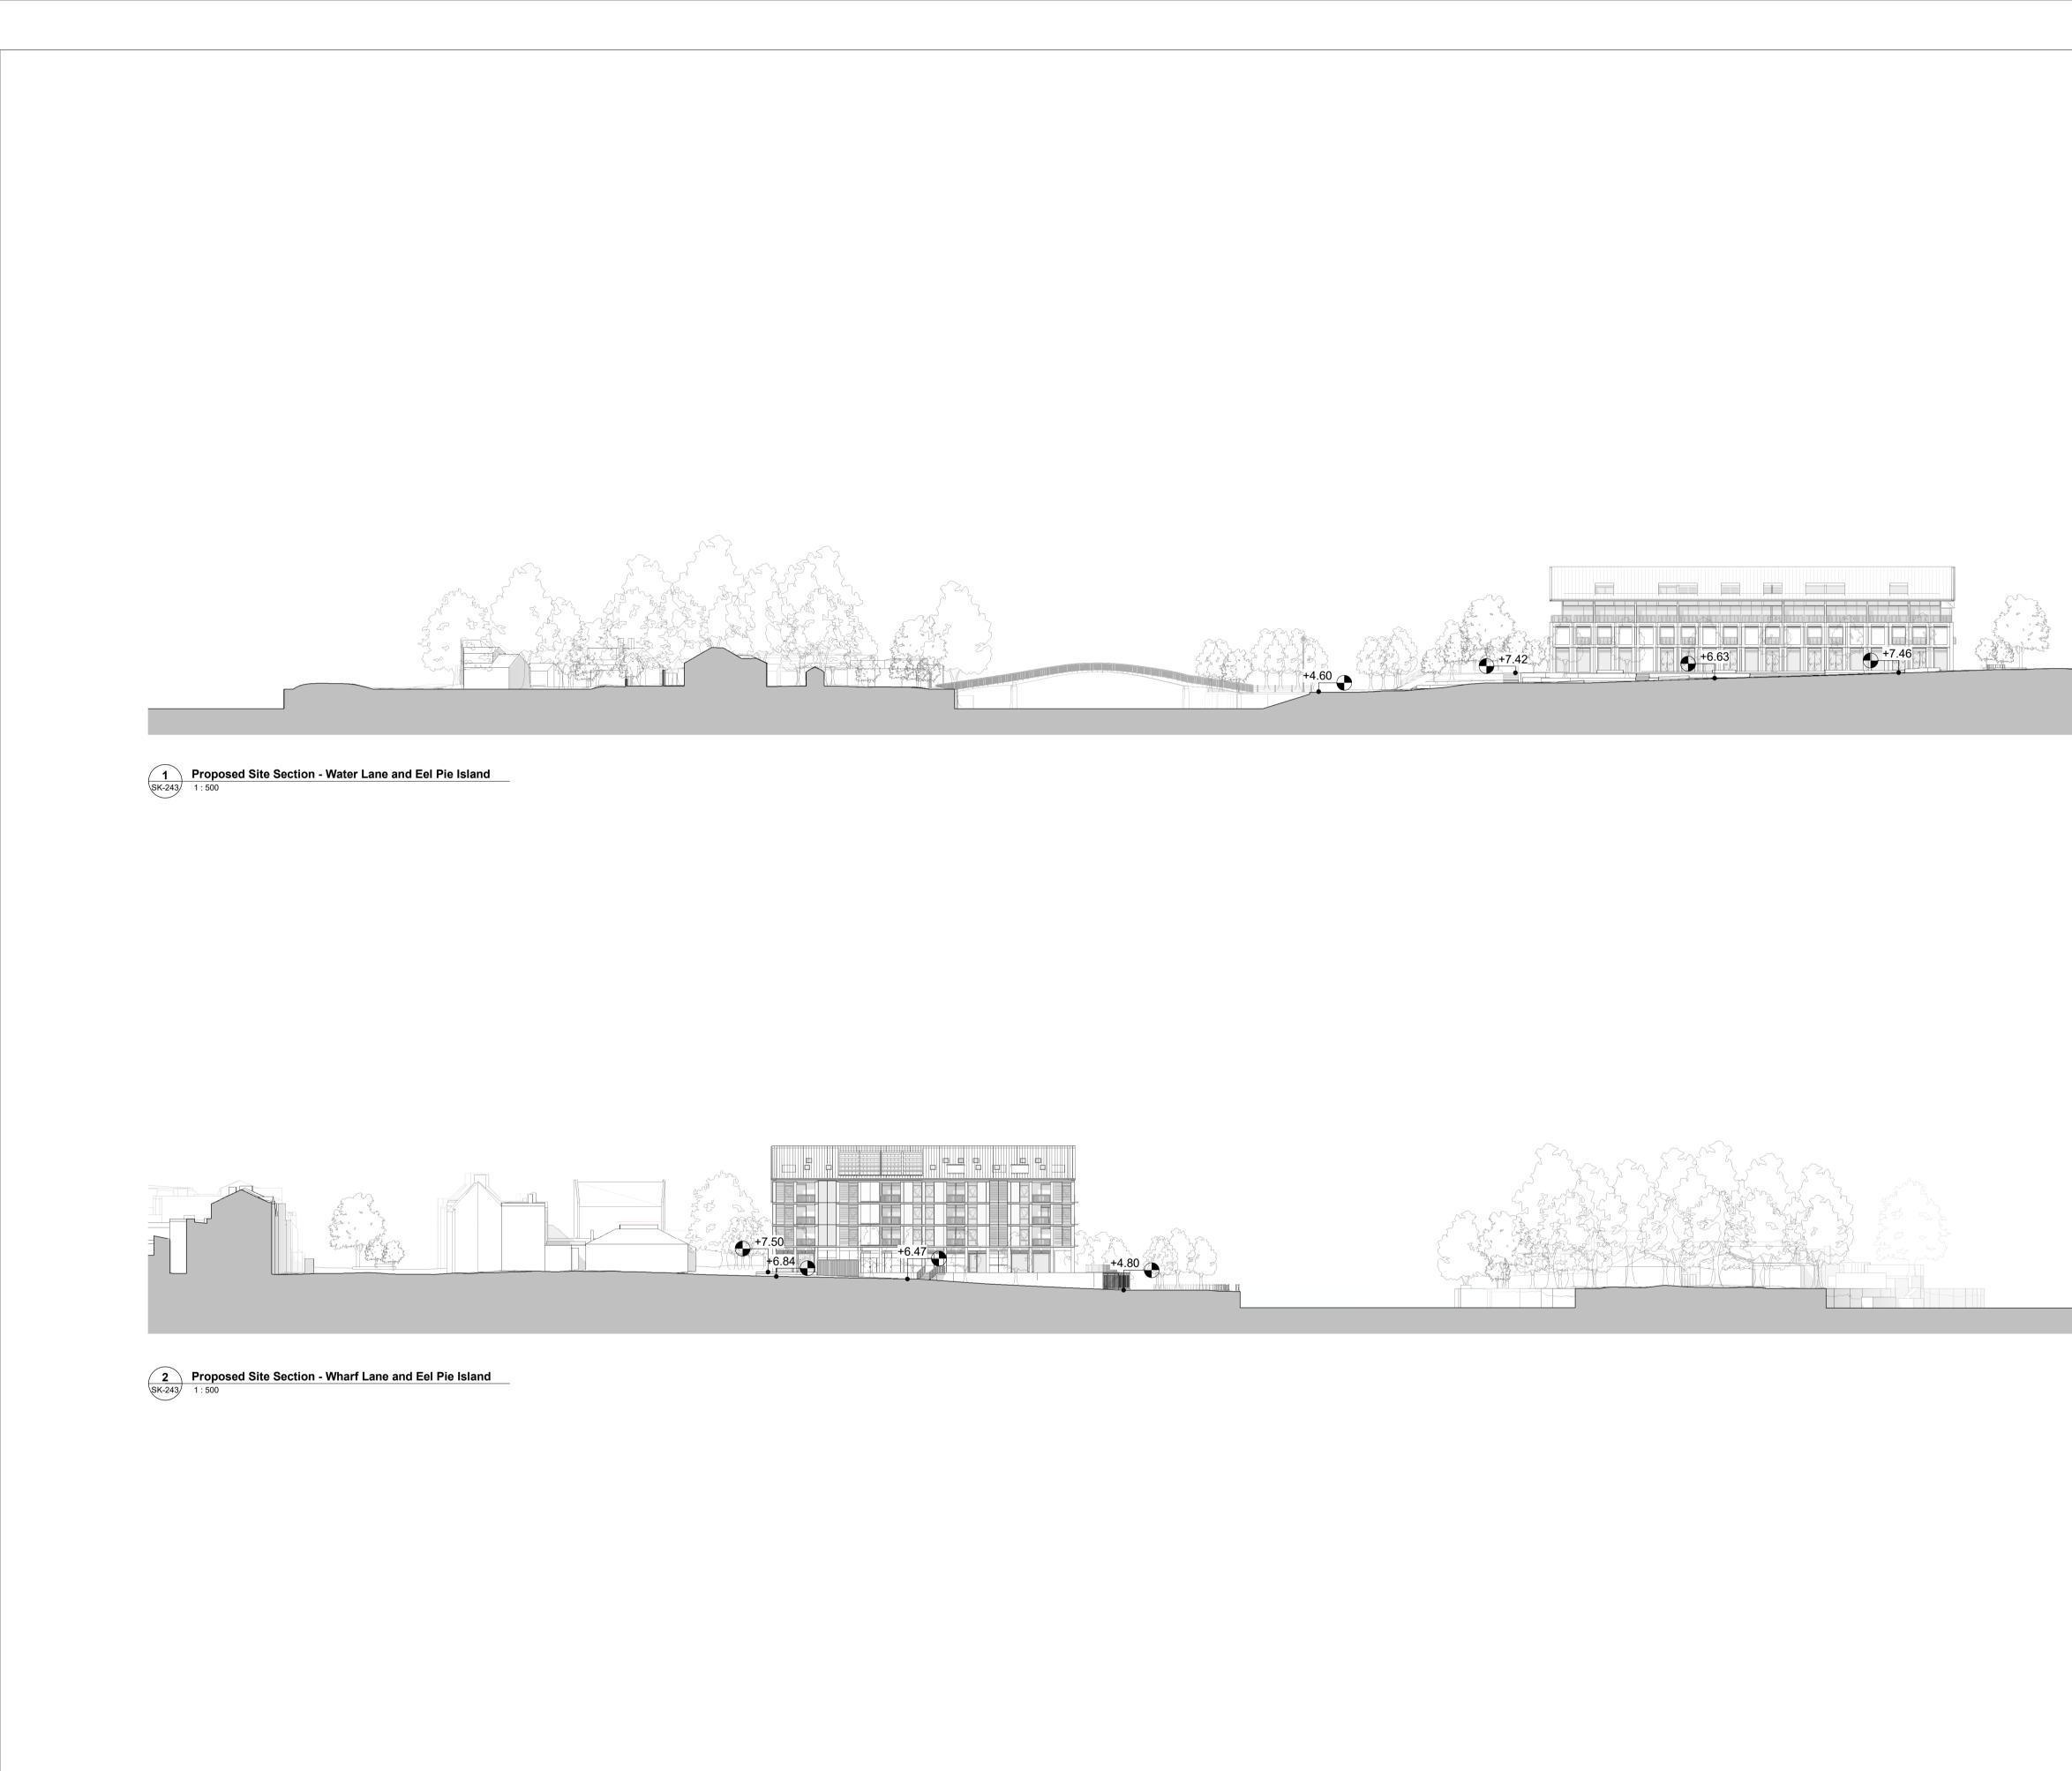

3D survey information of Eel Pie Island and other contextual features produced by Zmapping, with an accuracy of 250mm – 500mm

|     | Twickenham Riverside Code TRS                                                                                | File Name           | Number        | Rev.  |
|-----|--------------------------------------------------------------------------------------------------------------|---------------------|---------------|-------|
| t   | Proposed Site Section Through Eel Pie Island -<br>Wharf Lane and Water Lane                                  | TRS-HAL-00-ZZ-DR-A- | SK-243        | C01   |
| cts | Hopkins Architects Limited<br>27 Broadley Terrace, London, NW1 6LG<br>T: 020 7724 1751 E: mail@hopkins.co.uk | Date 02/09/22       | Scale 1 : 500 | at A1 |