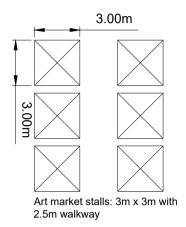

## POTENTIAL EVENT CAPACITY

100 m² = 200 people @ 2 people per sqm generally used for outdoor music events (UK Event Guidance)

9 x sun umbrellas in 100m2 18 deck chairs beneath umbrellas

A Response to Planners Comments REV. DESCRIPTION