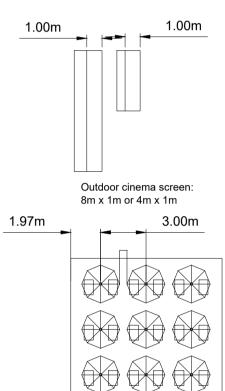

## POTENTIAL EVENT CAPACITY

100 m² = 200 people @ 2 people per sqm generally used for outdoor music events (UK Event Guidance)

9 x sun umbrellas in 100m2 18 deck chairs beneath umbrellas

A Response to Planners Comments REV. DESCRIPTION