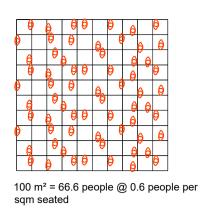

## POTENTIAL EVENT CAPACITY

100 m² = 200 people @ 2 people per sqm generally used for outdoor music events (UK Event Guidance)

9 x sun umbrellas in 100m2 18 deck chairs beneath umbrellas

A Response to Planners Comments REV. DESCRIPTION