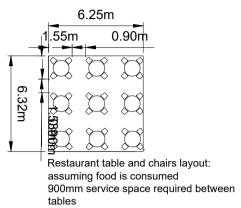

This drawing may contain: Ordnance Survey material by permission of Ordnance Survey on behalf of the Controller of Her Majesty's Stationery Office © Crown Copyright 2011. All rights reserved. Reference number 0100031673. OS Open data © Crown copyright and database right 2011 | Aerial Photography © Bing Maps

## POTENTIAL EVENT CAPACITY





100 m² = 200 people @ 2 people per sqm generally used for outdoor music events (UK Event Guidance)









9 x sun umbrellas in 100m2 18 deck chairs beneath umbrellas

A Response to Planners Comments REV. DESCRIPTION

AH 26/05/22 APP. DATE

## LDĀDESIGN

PROJECT TITLE TWICKENHAM RIVERSIDE

## DRAWING TITLE FLEXIBLE EVENT SPACES

ISSUED BY London DATE JULY 2021 SCALE@A1 1:250 STATUS Planning

T: 020 7467 1470 DRAWN CHECKED APPROVED

## DWG. NO 6975\_152

No dimensions are to be scaled from this drawing. All dimensions are to be checked on site. Area measurements for indicative purposes only.  $\ensuremath{\textcircled{O}}$  LDA Design Consulting LLP. Quality Assured to BS EN ISO 9001 : 2000 Sources Ordnance Survey