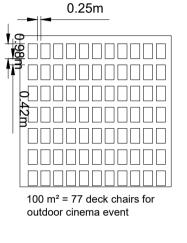

## POTENTIAL EVENT CAPACITY

100 m² = 200 people @ 2 people per sqm generally used for outdoor music events (UK Event Guidance)

9 x sun umbrellas in 100m2 18 deck chairs beneath umbrellas

A Response to Planners Comments REV. DESCRIPTION