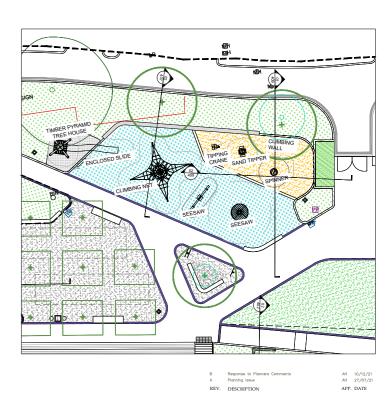

© LDA Design Consulting Ltd. Quality Assured to BS EN ISO 9001 : 2015

SECTION THROUGH PLANTER & PETANQUE SECTION SCALE 1:50

02 SECTION THROUGH PLANTER & PLAYGROUND
407 SECTION SECTION SCALE 1:50

## LDĀDESIGN

PROJECT TITLE
6975\_TWICKENHAM RIVERSIEDE

SECTION THROUGH PLANTER & PLAY AREA

ISSUED BY London
DATE 15 JUL 2021
SCALE@A1 1:50
STATUS Planning DRAWN JM CHECKED TW APPROVED AH

DWG. NO 6975\_407