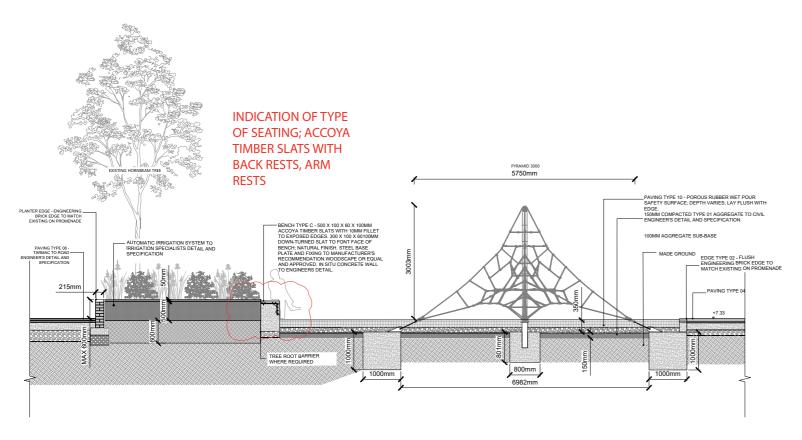

ROOT BARRIERS TO SIDE OF TREE PIT REROOT 1000 OR EQUAL AND APPROVED
GEOTEXTILE LAYER TO CIVIL ENGINEER'S DETAIL
AND SPECIFICATION - 50MM GRAVEL MULCH
BENCH TYPE C - 500 X 100 X 60 X 100MM ACCOYA TIMBER SLATS WITH 10MM FILLET TO
EXPROSED DEDGS, 300 X 100 X 60 100MM DOWN-TURNED SLAT TO FONT FACE OF BENCH,
NATURAL FINISH, STEEL BASE PLATE AND FIXING TO MANUFACTURERS
RECOMMENDATION WOODSCAPE OR EQUAL, AND APPROVED

© LDA Design Consulting Ltd. Quality Assured to BS EN ISO 9001 : 2015

SECTION THROUGH PLANTER & PETANQUE SECTION SCALE 1:50

02 SECTION THROUGH PLANTER & PLAYGROUND
407 SECTION SECTION SCALE 1:50

## LDĀDESIGN

PROJECT TITLE
6975\_TWICKENHAM RIVERSIEDE

SECTION THROUGH PLANTER & PLAY AREA

ISSUED BY London
DATE 15 JUL 2021
SCALE@A1 1:50
STATUS Planning DRAWN JM CHECKED TW APPROVED AH

DWG. NO 6975\_407