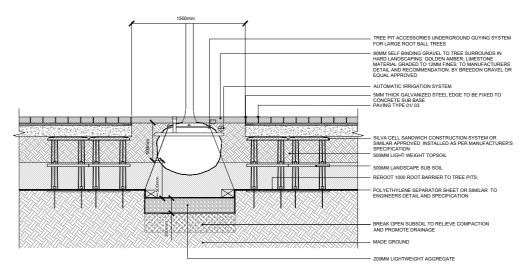

ED BY London
DATE 15 JUL 2021
SCALE@A1 1:50
STATUS Planning DRAWN JM CHECKED TW APPROVED AH

DWG. NO 6975\_405











# LDĀDESIGN

PROJECT TITLE
6975\_TWICKENHAM RIVERSIEDE

SECTION THROUGH FLOOD WALL/ TERRACES

DWG. NO 6975\_406

No dimensions are to be scaled from this drawing. All dimensions are to be checked on site. Area measurements for indicative purposes only.

© LDA Design Consulting Ltd. Quality Assured to BS EN ISO 9001 : 2015





SECTION THROUGH PLANTER & PETANQUE SECTION SCALE 1:50



02 SECTION THROUGH PLANTER & PLAYGROUND
407 SECTION SECTION SCALE 1:50



## LDĀDESIGN

PROJECT TITLE
6975\_TWICKENHAM RIVERSIEDE

SECTION THROUGH PLANTER & PLAY AREA

ISSUED BY London
DATE 15 JUL 2021
SCALE@A1 1:50
STATUS Planning DRAWN JM CHECKED TW APPROVED AH

DWG. NO 6975\_407











03 SOFTWORKS DETAIL - TREE PIT IN HARD LANDSCAPING 801 SECTION SCALE 1.25







DRAWING TITLE
SOFTWORKS DETAILS

ISSUED BY London
DATE SEPT 21
SCALE@A1 As shown
STATUS Planning T: 020 7467 1470 DRAWN ER CHECKED TW APPROVED AH

DWG. NO 6975\_601

© LDA Design Consulting LLP. Quality Assured to BS EN ISO 9001: 2000