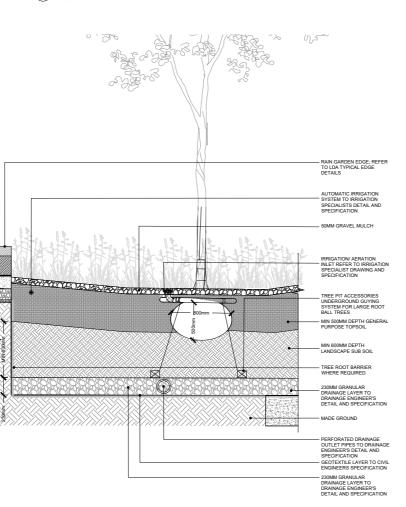

SUED BY London
DATE 15 JUL 2021
SCALE@A1 1:50
STATUS Planning DRAWN JM CHECKED TW APPROVED AH

DWG. NO 6975\_405











# LDĀDESIGN

PROJECT TITLE
6975\_TWICKENHAM RIVERSIEDE

SECTION THROUGH FLOOD WALL/ TERRACES

DWG. NO 6975\_406

No dimensions are to be scaled from this drawing. All dimensions are to be checked on site. Area measurements for indicative purposes only.

© LDA Design Consulting Ltd. Quality Assured to BS EN ISO 9001 : 2015





SECTION THROUGH PLANTER & PETANQUE SECTION SCALE 1:50



02 SECTION THROUGH PLANTER & PLAYGROUND
407 SECTION SECTION SCALE 1:50



## LDĀDESIGN

PROJECT TITLE
6975\_TWICKENHAM RIVERSIEDE

SECTION THROUGH PLANTER & PLAY AREA

ISSUED BY London
DATE 15 JUL 2021
SCALE@A1 1:50
STATUS Planning DRAWN JM CHECKED TW APPROVED AH

DWG. NO 6975\_407











03 SOFTWORKS DETAIL - TREE PIT IN HARD LANDSCAPING 801 SECTION SCALE 1.25







DRAWING TITLE
SOFTWORKS DETAILS

ISSUED BY London
DATE SEPT 21
SCALE@A1 As shown
STATUS Planning T: 020 7467 1470 DRAWN ER CHECKED TW APPROVED AH

DWG. NO 6975\_601

© LDA Design Consulting LLP. Quality Assured to BS EN ISO 9001: 2000