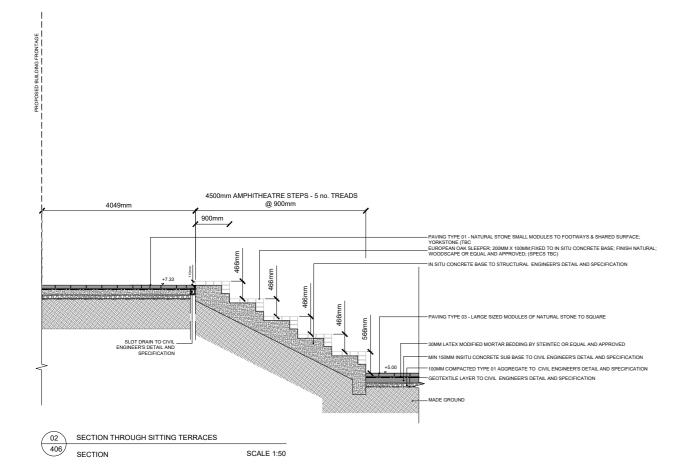

# LDĀDESIGN

PROJECT TITLE
6975\_TWICKENHAM RIVERSIEDE

SECTION THROUGH FLOOD WALL/ TERRACES

DWG. NO 6975\_406

No dimensions are to be scaled from this drawing. All dimensions are to be checked on site. Area measurements for indicative purposes only.