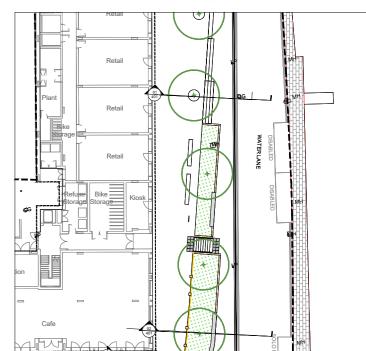

PAVING TYPE 01 - NATURAL STONE SMALL MODULES TO FOOTWAYS; YORKSTONE

PAVING TYPE 11 - GRANITE SETTS

PAVING TO WATER LANE AMENDED TO GRANITE

 C
 Update to include changes to Triess
 AH
 040822

 B
 Response to Planners Comments
 AH
 101227

 A
 Planning State
 AH
 270721

 REV.
 DESCRIPTION
 APP. DATE