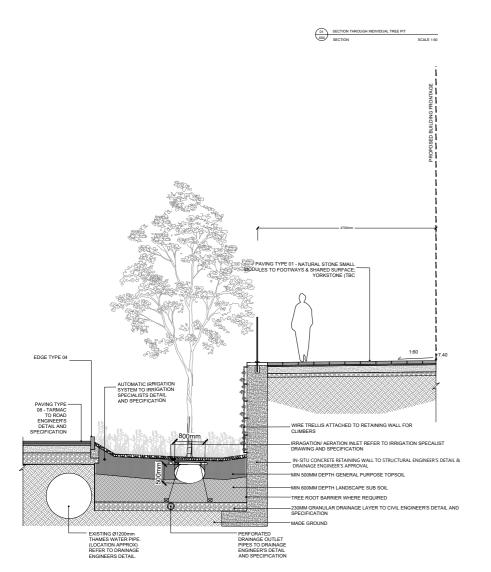

MIN 500MM HIGH QUALITY TOP SOIL MIN 600MM SUB SOIL

100MM GRANULAR DRAINAGE LAYER

TREE PIT ACCESSORIES UNDERGROUND GUYING
SYSTEM FOR LARGE ROOT BALL TREES

IRRIGATION AERATION INITE TREFER TO IRRIGATION
SPECIALIST DRAWING AND SPECIFICATION

ROOT BARRIERS TO SIDE OF TREE PIT REROOT 1000 OR EQUAL AND APPROVED
GEOTEXTILE LAYER TO CIVIL ENGINEER'S DETAIL
AND SPECIFICATION - 50MM GRAVEL MULCH
BENCH TYPE C - 500 X 100 X 60 X 100MM ACCOYA TIMBER SLATS WITH 10MM FILLET TO
EXPROSED DEDGS, 300 X 100 X 60 100MM DOWN-TURNED SLAT TO FONT FACE OF BENCH,
NATURAL FINISH, STEEL BASE PLATE AND FIXING TO MANUFACTURERS
RECOMMENDATION WOODSCAPE OR EQUAL, AND APPROVED