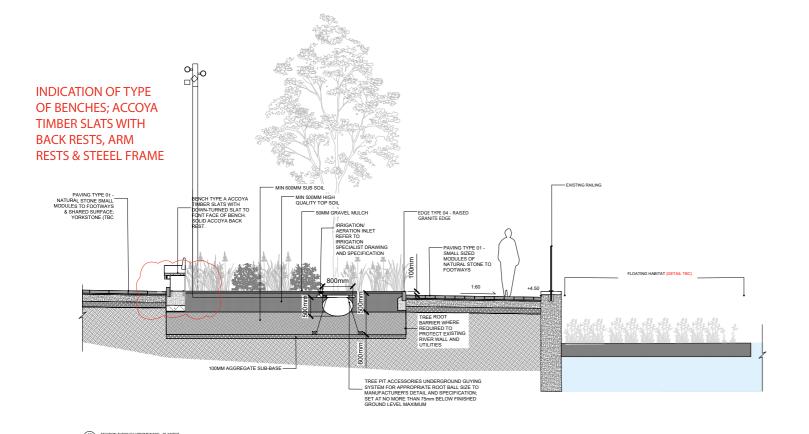

MIN 500MM HIGH QUALITY TOP SOIL MIN 600MM SUB SOIL

100MM GRANULAR DRAINAGE LAYER

TREE PIT ACCESSORIES UNDERGROUND GUYING
SYSTEM FOR LARGE ROOT BALL TREES

IRRIGATION AERATION INITE TREFER TO IRRIGATION
SPECIALIST DRAWING AND SPECIFICATION

ROOT BARRIERS TO SIDE OF TREE PIT REROOT 1000 OR EQUAL AND APPROVED
GEOTEXTILE LAYER TO CIVIL ENGINEER'S DETAIL
AND SPECIFICATION - 50MM GRAVEL MULCH
BENCH TYPE C - 500 X 100 X 60 X 100MM ACCOYA TIMBER SLATS WITH 10MM FILLET TO
EXPROSED DEDGS, 300 X 100 X 60 100MM DOWN-TURNED SLAT TO FONT FACE OF BENCH,
NATURAL FINISH, STEEL BASE PLATE AND FIXING TO MANUFACTURERS
RECOMMENDATION WOODSCAPE OR EQUAL, AND APPROVED

PAVING TYPE 01 - NATURAL STONE SMALL MODULES TO FOOTWAYS; YORKSTONE

PAVING TYPE 11 - GRANITE SETTS

PAVING TO WATER LANE AMENDED TO GRANITE

 C
 Update to include changes to Triess
 AH
 040822

 B
 Response to Planners Comments
 AH
 101227

02 SECTION THROUGH WATER LANE - TREE IN TERRACES
401 SECTION SCALE 1:50

Substation

Cafe

Cafe

Cafe

Delineation and Delineation and