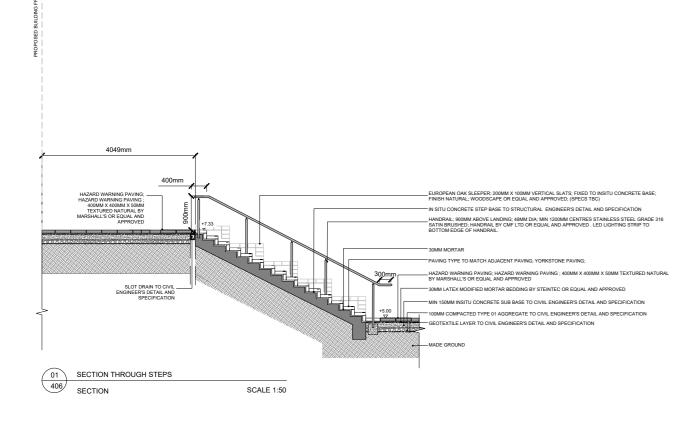

# LDĀDESIGN

PROJECT TITLE
6975\_TWICKENHAM RIVERSIEDE

SECTION THROUGH FLOOD WALL/ TERRACES

DWG. NO 6975\_406

No dimensions are to be scaled from this drawing. All dimensions are to be checked on site. Area measurements for indicative purposes only.