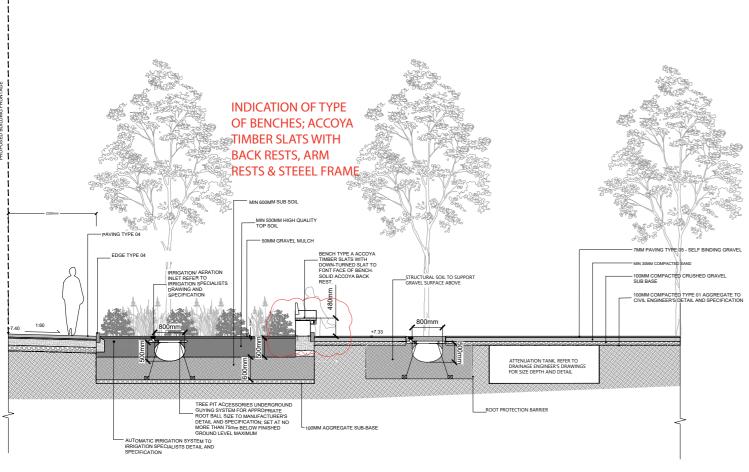

MIN 500MM HIGH QUALITY TOP SOIL MIN 600MM SUB SOIL

100MM GRANULAR DRAINAGE LAYER

TREE PIT ACCESSORIES UNDERGROUND GUYING
SYSTEM FOR LARGE ROOT BALL TREES

IRRIGATION AERATION INITE TREFER TO IRRIGATION
SPECIALIST DRAWING AND SPECIFICATION

ROOT BARRIERS TO SIDE OF TREE PIT REROOT 1000 OR EQUAL AND APPROVED
GEOTEXTILE LAYER TO CIVIL ENGINEER'S DETAIL
AND SPECIFICATION - 50MM GRAVEL MULCH
BENCH TYPE C - 500 X 100 X 60 X 100MM ACCOYA TIMBER SLATS WITH 10MM FILLET TO
EXPROSED DEDGS, 300 X 100 X 60 100MM DOWN-TURNED SLAT TO FONT FACE OF BENCH,
NATURAL FINISH, STEEL BASE PLATE AND FIXING TO MANUFACTURERS
RECOMMENDATION WOODSCAPE OR EQUAL, AND APPROVED

02 SECTION THROUGH WATER LANE - TREE IN TERRACES
401 SECTION SCALE 1:50

Substation

Cafe

Cafe

Cafe

Delineation and Delineation and