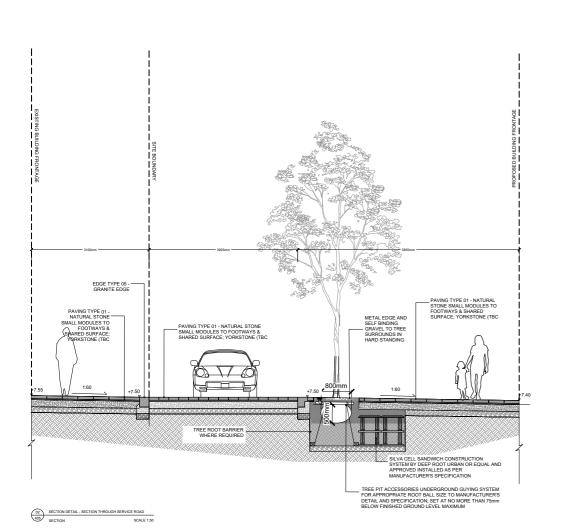

#### DWG. NO 6975\_404

No dimensions are to be scaled from this drawing. All dimensions are to be checked on site. Area measurements for indicative purposes only.

01 SECTION THROUGH WHARF LANE - SERVICE BAY
405 SECTION SCALE 1:50

# LDĀDESIGN

PROJECT TITLE
6975\_TWICKENHAM RIVERSIEDE

SECTION THROUGH WHARF LANE & SERVICE BAY

ISSUED BY London
DATE 15 JUL 2021
SCALE@A1 1:50
STATUS Planning DRAWN JM CHECKED TW APPROVED AH

DWG. NO 6975\_405