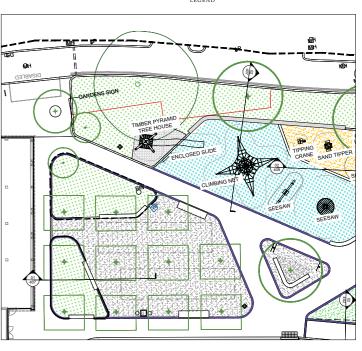

© LDA Design Consulting Ltd. Quality Assured to BS EN ISO 9001 : 2015

SECTION THROUGH PLANTER & PETANQUE SECTION SCALE 1:50

02 SECTION THROUGH PLANTER & PLAYGROUND
407 SECTION SECTION SCALE 1:50

## LDĀDESIGN

PROJECT TITLE
6975\_TWICKENHAM RIVERSIEDE

SECTION THROUGH PLANTER & PLAY AREA

ISSUED BY London
DATE 15 JUL 2021
SCALE@A1 1:50
STATUS Planning DRAWN JM CHECKED TW APPROVED AH

DWG. NO 6975\_407