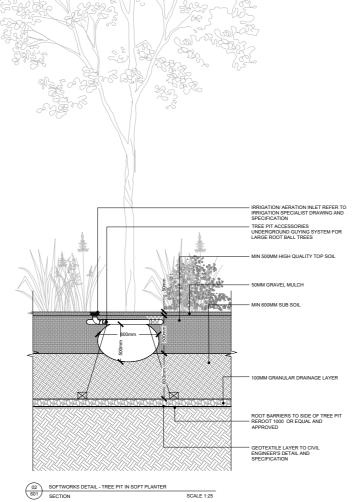

MIN 500MM HIGH QUALITY TOP SOIL MIN 600MM SUB SOIL

100MM GRANULAR DRAINAGE LAYER

TREE PIT ACCESSORIES UNDERGROUND GUYING
SYSTEM FOR LARGE ROOT BALL TREES

IRRIGATION AERATION INITE TREFER TO IRRIGATION
SPECIALIST DRAWING AND SPECIFICATION

ROOT BARRIERS TO SIDE OF TREE PIT REROOT 1000 OR EQUAL AND APPROVED
GEOTEXTILE LAYER TO CIVIL ENGINEER'S DETAIL
AND SPECIFICATION - 50MM GRAVEL MULCH
BENCH TYPE C - 500 X 100 X 60 X 100MM ACCOYA TIMBER SLATS WITH 10MM FILLET TO
EXPROSED DEDGS, 300 X 100 X 60 100MM DOWN-TURNED SLAT TO FONT FACE OF BENCH,
NATURAL FINISH, STEEL BASE PLATE AND FIXING TO MANUFACTURERS
RECOMMENDATION WOODSCAPE OR EQUAL, AND APPROVED