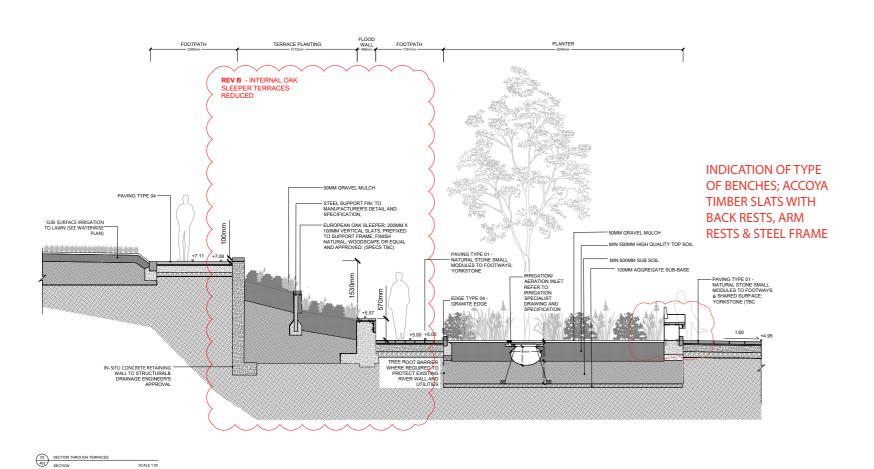

MIN 500MM HIGH QUALITY TOP SOIL MIN 600MM SUB SOIL

100MM GRANULAR DRAINAGE LAYER

TREE PIT ACCESSORIES UNDERGROUND GUYING
SYSTEM FOR LARGE ROOT BALL TREES

IRRIGATION AERATION INITE TREFER TO IRRIGATION
SPECIALIST DRAWING AND SPECIFICATION

ROOT BARRIERS TO SIDE OF TREE PIT REROOT 1000 OR EQUAL AND APPROVED
GEOTEXTILE LAYER TO CIVIL ENGINEER'S DETAIL
AND SPECIFICATION - 50MM GRAVEL MULCH
BENCH TYPE C - 500 X 100 X 60 X 100MM ACCOYA TIMBER SLATS WITH 10MM FILLET TO
EXPROSED DEDGS, 300 X 100 X 60 100MM DOWN-TURNED SLAT TO FONT FACE OF BENCH,
NATURAL FINISH, STEEL BASE PLATE AND FIXING TO MANUFACTURERS
RECOMMENDATION WOODSCAPE OR EQUAL, AND APPROVED

PAVING TYPE 01 - NATURAL STONE SMALL MODULES TO FOOTWAYS; YORKSTONE

PAVING TYPE 11 - GRANITE SETTS

PAVING TO WATER LANE AMENDED TO GRANITE

 C
 Update to include changes to Triess
 AH
 040822

 B
 Response to Planners Comments
 AH
 101227

02 SECTION THROUGH WATER LANE - TREE IN TERRACES
401 SECTION SCALE 1:50

Substation

Cafe

Cafe

Cafe

Delineation and Delineation and