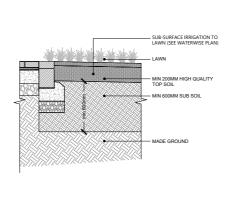

## LDĀDESIGN

PROJECT TITLE 6975\_TWICKENHAM RIVERSIEDE

SECTION THROUGH LAWN/ TERRACES

ISSUED BY London T: 020 7467 1470

DATE 15 JUL 2021 DRAWN JM

SCALE®A1 1:50 CHECKED TW

STATUS Planning APPROVED AH

DWG. NO 6975\_402