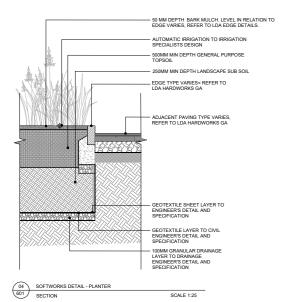

TW APPROVED AH

DWG. NO 6975\_405











# LDĀDESIGN

PROJECT TITLE
6975\_TWICKENHAM RIVERSIEDE

SECTION THROUGH FLOOD WALL/ TERRACES

DWG. NO 6975\_406

No dimensions are to be scaled from this drawing. All dimensions are to be checked on site. Area measurements for indicative purposes only.

© LDA Design Consulting Ltd. Quality Assured to BS EN ISO 9001 : 2015





SECTION THROUGH PLANTER & PETANQUE SECTION SCALE 1:50



02 SECTION THROUGH PLANTER & PLAYGROUND
407 SECTION SECTION SCALE 1:50



## LDĀDESIGN

PROJECT TITLE
6975\_TWICKENHAM RIVERSIEDE

SECTION THROUGH PLANTER & PLAY AREA

ISSUED BY London
DATE 15 JUL 2021
SCALE@A1 1:50
STATUS Planning DRAWN JM CHECKED TW APPROVED AH

DWG. NO 6975\_407











03 SOFTWORKS DETAIL - TREE PIT IN HARD LANDSCAPING 801 SECTION SCALE 1.25







DRAWING TITLE
SOFTWORKS DETAILS

ISSUED BY London
DATE SEPT 21
SCALE@A1 As shown
STATUS Planning T: 020 7467 1470 DRAWN ER CHECKED TW APPROVED AH

DWG. NO 6975\_601

© LDA Design Consulting LLP. Quality Assured to BS EN ISO 9001: 2000