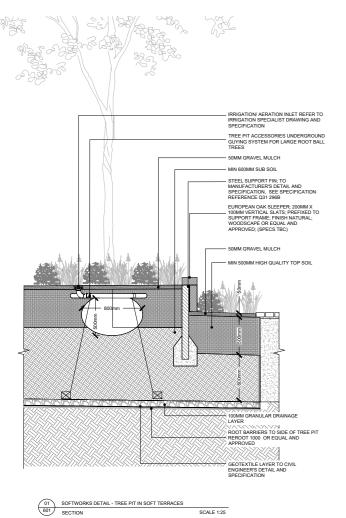

MIN 500MM HIGH QUALITY TOP SOIL MIN 600MM SUB SOIL

100MM GRANULAR DRAINAGE LAYER

TREE PIT ACCESSORIES UNDERGROUND GUYING
SYSTEM FOR LARGE ROOT BALL TREES

IRRIGATION AERATION INITE TREFER TO IRRIGATION
SPECIALIST DRAWING AND SPECIFICATION

ROOT BARRIERS TO SIDE OF TREE PIT REROOT 1000 OR EQUAL AND APPROVED
GEOTEXTILE LAYER TO CIVIL ENGINEER'S DETAIL
AND SPECIFICATION - 50MM GRAVEL MULCH
BENCH TYPE C - 500 X 100 X 60 X 100MM ACCOYA TIMBER SLATS WITH 10MM FILLET TO
EXPROSED DEDGS, 300 X 100 X 60 100MM DOWN-TURNED SLAT TO FONT FACE OF BENCH,
NATURAL FINISH, STEEL BASE PLATE AND FIXING TO MANUFACTURERS
RECOMMENDATION WOODSCAPE OR EQUAL, AND APPROVED

03 SOFTWORKS DETAIL - TREE PIT IN HARD LANDSCAPING 801 SECTION SCALE 1.25

DRAWING TITLE
SOFTWORKS DETAILS

ISSUED BY London
DATE SEPT 21
SCALE@A1 As shown
STATUS Planning T: 020 7467 1470 DRAWN ER CHECKED TW APPROVED AH

DWG. NO 6975\_601

© LDA Design Consulting LLP. Quality Assured to BS EN ISO 9001: 2000