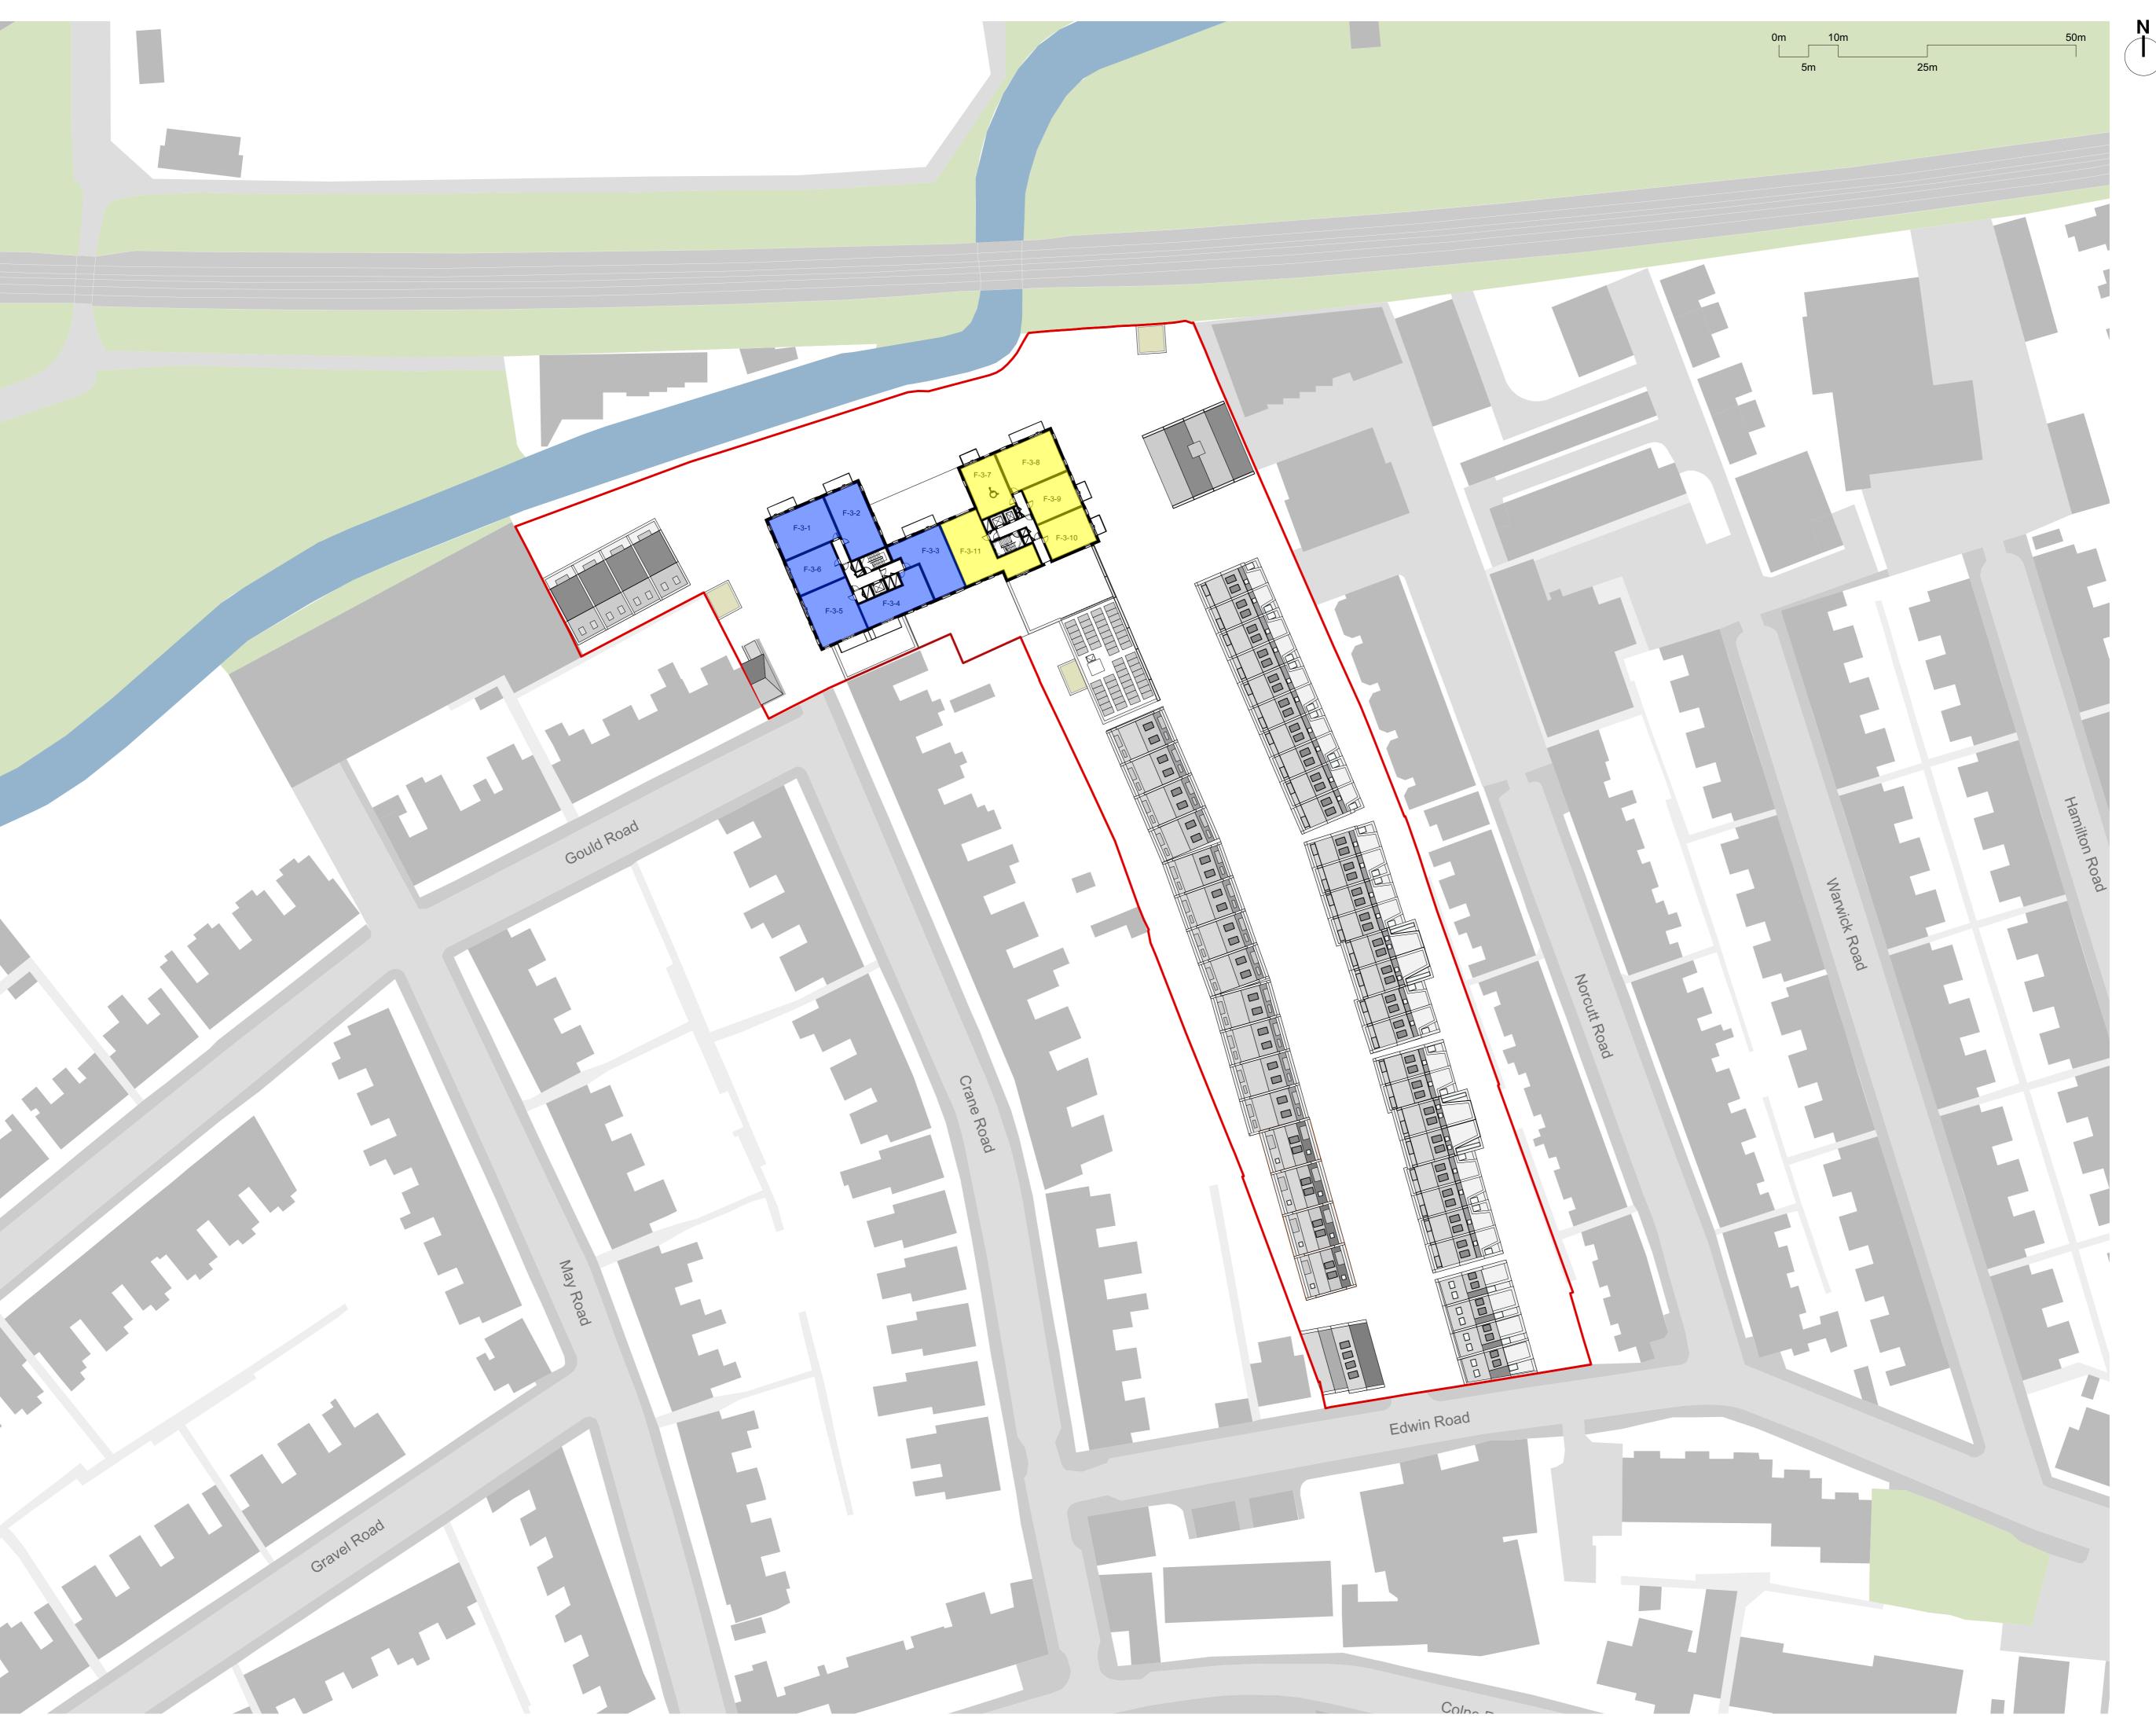

**London Square** 

Project title

**Greggs Bakery Site** Twickenham

Drawing title

**Proposed Affordable Locations** Third Floor Plan

Scale @ A1 size

October '19 1:500

Drawing N°

A2871 263

Status & Revision

**R52** 

Assael

Assael Architecture Limited 123 Upper Richmond Road London SW15 2TL

**)** +44 (0)20 7736 7744

www.assael.co.uk