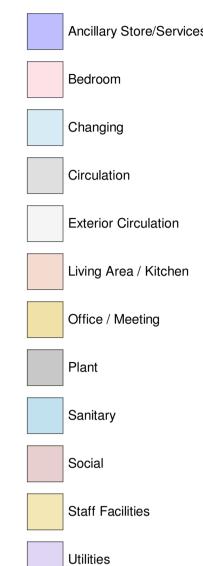

| Room Number                                                                                            | Room Name                                                             | Area                                                                                                                                                                                                              |
|--------------------------------------------------------------------------------------------------------|-----------------------------------------------------------------------|-------------------------------------------------------------------------------------------------------------------------------------------------------------------------------------------------------------------|
| De due euro                                                                                            |                                                                       |                                                                                                                                                                                                                   |
| Bedroom<br>00.21                                                                                       | Bed 01                                                                | 12.03 m <sup>2</sup>                                                                                                                                                                                              |
| 00.23                                                                                                  | Bed 02                                                                | 8.96 m <sup>2</sup>                                                                                                                                                                                               |
| 00.24                                                                                                  | Bed 02                                                                | 9.50 m <sup>2</sup>                                                                                                                                                                                               |
| 00.24                                                                                                  | Overnight Staff Bed                                                   | 5.81 m <sup>2</sup>                                                                                                                                                                                               |
| 00.20                                                                                                  | Staff Bed                                                             | 5.96 m <sup>2</sup>                                                                                                                                                                                               |
| 00.29                                                                                                  | Staff Bed                                                             | 5.90 m <sup>2</sup>                                                                                                                                                                                               |
| 00.30                                                                                                  | Staff Bed                                                             | 5.90 m <sup>2</sup>                                                                                                                                                                                               |
| 00.31                                                                                                  | Stall Deu                                                             | 54.07 m <sup>2</sup>                                                                                                                                                                                              |
| Changing                                                                                               |                                                                       |                                                                                                                                                                                                                   |
| 00.37                                                                                                  | Changing                                                              | 22.60 m <sup>2</sup>                                                                                                                                                                                              |
| 00.38                                                                                                  | Changing                                                              | 30.46 m <sup>2</sup>                                                                                                                                                                                              |
| 00.42                                                                                                  | Changing                                                              | 33.06 m <sup>2</sup>                                                                                                                                                                                              |
| 00.46                                                                                                  | Changing                                                              | 30.78 m <sup>2</sup>                                                                                                                                                                                              |
| 00.51                                                                                                  | Changing                                                              | 28.59 m <sup>2</sup>                                                                                                                                                                                              |
| Circulation                                                                                            |                                                                       | 145.50 m <sup>2</sup>                                                                                                                                                                                             |
| 00.22                                                                                                  | Circulation                                                           | 6.64 m <sup>2</sup>                                                                                                                                                                                               |
| 00.27                                                                                                  | Circulation                                                           | 7.04 m <sup>2</sup>                                                                                                                                                                                               |
| 00.33                                                                                                  | Lobby                                                                 | 5.68 m <sup>2</sup>                                                                                                                                                                                               |
| 00.39                                                                                                  | Lobby                                                                 | 7.50 m <sup>2</sup>                                                                                                                                                                                               |
|                                                                                                        | ;                                                                     | 26.87 m <sup>2</sup>                                                                                                                                                                                              |
| iving Area / Kitchen                                                                                   |                                                                       |                                                                                                                                                                                                                   |
| 00.18                                                                                                  | Staff Kitchen                                                         | 8.97 m <sup>2</sup>                                                                                                                                                                                               |
| 00.20                                                                                                  | Staff Living                                                          | 23.15 m <sup>2</sup>                                                                                                                                                                                              |
| Differen / Marchine m                                                                                  |                                                                       | 32.11 m <sup>2</sup>                                                                                                                                                                                              |
| Office / Meeting<br>00.45                                                                              | Meeting                                                               | 33.13 m <sup>2</sup>                                                                                                                                                                                              |
|                                                                                                        |                                                                       | 33.13 m <sup>2</sup>                                                                                                                                                                                              |
| Plant                                                                                                  |                                                                       |                                                                                                                                                                                                                   |
| 00.40                                                                                                  | Plant                                                                 | 3.38 m <sup>2</sup>                                                                                                                                                                                               |
| 00.41                                                                                                  | Electrical                                                            | 0.67 m <sup>2</sup>                                                                                                                                                                                               |
| anitany                                                                                                |                                                                       | 4.05 m <sup>2</sup>                                                                                                                                                                                               |
| Sanitary<br>00.25                                                                                      | WC                                                                    | 4.95 m <sup>2</sup>                                                                                                                                                                                               |
| 00.34                                                                                                  | Acc. WC & Shower                                                      | 5.14 m <sup>2</sup>                                                                                                                                                                                               |
| 00.35                                                                                                  | WC                                                                    | 1.32 m <sup>2</sup>                                                                                                                                                                                               |
| 00.36                                                                                                  | WC                                                                    | 2.57 m <sup>2</sup>                                                                                                                                                                                               |
| 00.43                                                                                                  | Acc WC and Shower                                                     | 9.73 m <sup>2</sup>                                                                                                                                                                                               |
| 00.43                                                                                                  | WC                                                                    | 1.21 m <sup>2</sup>                                                                                                                                                                                               |
| 00.48                                                                                                  | WC                                                                    | 1.43 m <sup>2</sup>                                                                                                                                                                                               |
|                                                                                                        | WC                                                                    | 1.43 m <sup>2</sup>                                                                                                                                                                                               |
|                                                                                                        |                                                                       |                                                                                                                                                                                                                   |
| 00.50                                                                                                  | WC                                                                    |                                                                                                                                                                                                                   |
|                                                                                                        | WC                                                                    | 27.64 m <sup>2</sup>                                                                                                                                                                                              |
| 00.50                                                                                                  | Lobby                                                                 | 27.64 m <sup>2</sup><br>10.07 m <sup>2</sup>                                                                                                                                                                      |
| 00.50<br>Social<br>00.17                                                                               |                                                                       |                                                                                                                                                                                                                   |
| 00.50<br>Social<br>00.17<br>Staff Facilities                                                           | Lobby                                                                 | 27.64 m <sup>2</sup><br>10.07 m <sup>2</sup><br>10.07 m <sup>2</sup>                                                                                                                                              |
| 00.50<br>Social<br>00.17                                                                               |                                                                       | 27.64 m <sup>2</sup><br>10.07 m <sup>2</sup><br>10.07 m <sup>2</sup><br>32.95 m <sup>2</sup>                                                                                                                      |
| 00.50<br>Social<br>00.17<br>Staff Facilities                                                           | Lobby                                                                 | 27.64 m <sup>2</sup><br>10.07 m <sup>2</sup><br>10.07 m <sup>2</sup><br>32.95 m <sup>2</sup>                                                                                                                      |
| 00.50<br>Social<br>00.17<br>Staff Facilities<br>00.32                                                  | Lobby                                                                 | 27.64 m <sup>2</sup><br>10.07 m <sup>2</sup><br>10.07 m <sup>2</sup>                                                                                                                                              |
| 00.50<br>Social<br>00.17<br>Staff Facilities<br>00.32<br>Jtilities                                     | Lobby<br>Staff Restroom                                               | 27.64 m <sup>2</sup><br>10.07 m <sup>2</sup><br>10.07 m <sup>2</sup><br>32.95 m <sup>2</sup><br>32.95 m <sup>2</sup>                                                                                              |
| 00.50<br>Social<br>00.17<br>Staff Facilities<br>00.32<br>Utilities<br>00.19                            | Lobby<br>Staff Restroom<br>Room                                       | 27.64 m <sup>2</sup><br>10.07 m <sup>2</sup><br>10.07 m <sup>2</sup><br>32.95 m <sup>2</sup><br>32.95 m <sup>2</sup><br>3.73 m <sup>2</sup>                                                                       |
| 00.50<br>Social<br>00.17<br>Staff Facilities<br>00.32<br>Utilities<br>00.19<br>00.26                   | Lobby<br>Staff Restroom<br>Room<br>Storage                            | 27.64 m <sup>2</sup><br>10.07 m <sup>2</sup><br>10.07 m <sup>2</sup><br>32.95 m <sup>2</sup><br>32.95 m <sup>2</sup><br>3.73 m <sup>2</sup><br>16.26 m <sup>2</sup><br>6.12 m <sup>2</sup>                        |
| 00.50<br>Social<br>00.17<br>Staff Facilities<br>00.32<br>Utilities<br>00.19<br>00.26<br>00.44          | Lobby<br>Staff Restroom<br>Room<br>Storage<br>Store<br>Store<br>Store | 27.64 m <sup>2</sup><br>10.07 m <sup>2</sup><br>10.07 m <sup>2</sup><br>32.95 m <sup>2</sup><br>32.95 m <sup>2</sup><br>3.73 m <sup>2</sup><br>16.26 m <sup>2</sup><br>6.12 m <sup>2</sup><br>6.52 m <sup>2</sup> |
| 00.50<br>Social<br>00.17<br>Staff Facilities<br>00.32<br>Utilities<br>00.19<br>00.26<br>00.44<br>00.47 | Lobby<br>Staff Restroom<br>Room<br>Storage<br>Store                   | 27.64 m <sup>2</sup><br>10.07 m <sup>2</sup><br>10.07 m <sup>2</sup><br>32.95 m <sup>2</sup><br>32.95 m <sup>2</sup><br>3.73 m <sup>2</sup><br>16.26 m <sup>2</sup><br>6.12 m <sup>2</sup>                        |