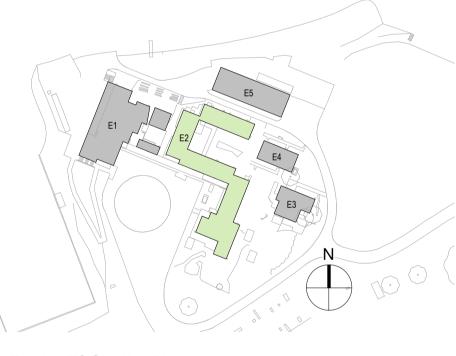

|                                  | nning submission                     | 03.10.22     | AJ  | CC  |
|----------------------------------|--------------------------------------|--------------|-----|-----|
| Revision                         |                                      | Date         | Drn | Ch  |
| This document refer              | ences the following files:-          |              |     |     |
|                                  |                                      |              |     |     |
| Client                           | <b></b>                              |              |     |     |
| Surrey County                    | y Council                            |              |     |     |
| Project                          |                                      |              |     |     |
| Surrey Outdo<br>Thames Youn      | or Learning & Developm<br>g Mariners | nent Centro  | e   |     |
| Drawing Title                    |                                      |              |     |     |
| E2 Plan and S<br>Existing Buildi | ichedule of Areas                    |              |     |     |
| Suitability Status               |                                      |              |     |     |
| S2 - Suitabl                     | e for Information                    |              |     |     |
| Job No.                          | Scale                                | Size         |     | Rev |
| 211263                           | As indicated                         | @ A1         |     | PC  |
| Drawing Number                   |                                      |              |     |     |
| PR-200 -                         | PEV - XX - 00 - D                    | <b>R</b> - A | - 1 | 1   |
|                                  | Driginator Zone Level Typ            | oe Role      | N   | umł |