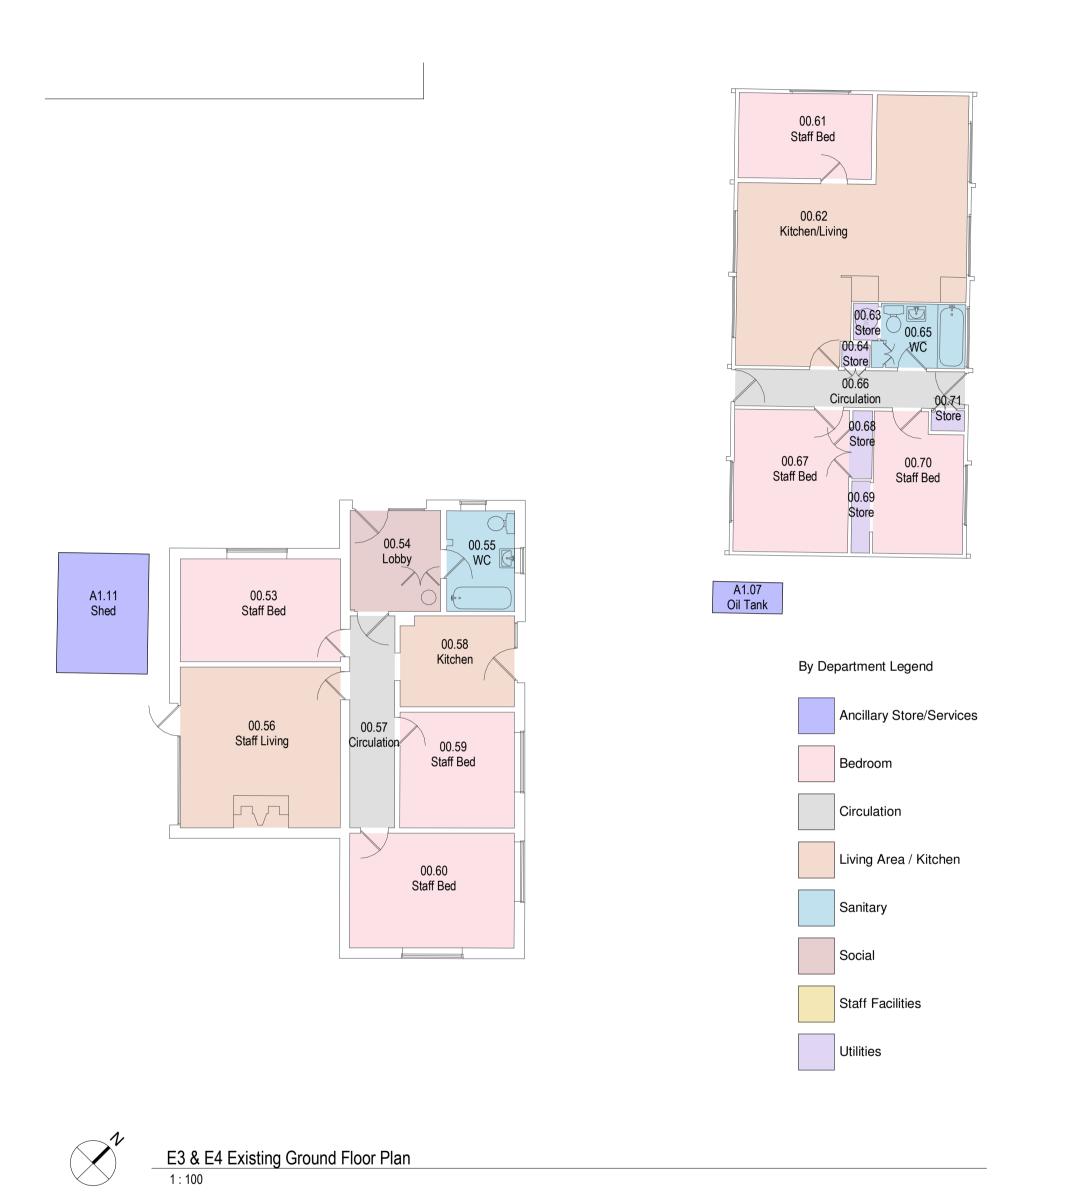

P01 Issued for Planning submission 03.10.22 AJ CG

Revision Date Drn Chk

This document references the following files:-

NO DIMENSIONS TO BE SCALED FROM THIS DRAWING

E3 Existing Room Areas Schedule

Circulation

E4 Existing Room Areas Schedule

E5 Existing Room Areas Schedule

Drying Store

187.25 m<sup>2</sup> 187.25 m<sup>2</sup>

Room Number Room Name

Room Number Room Name

77.00 m<sup>2</sup>

Room Number Room Name