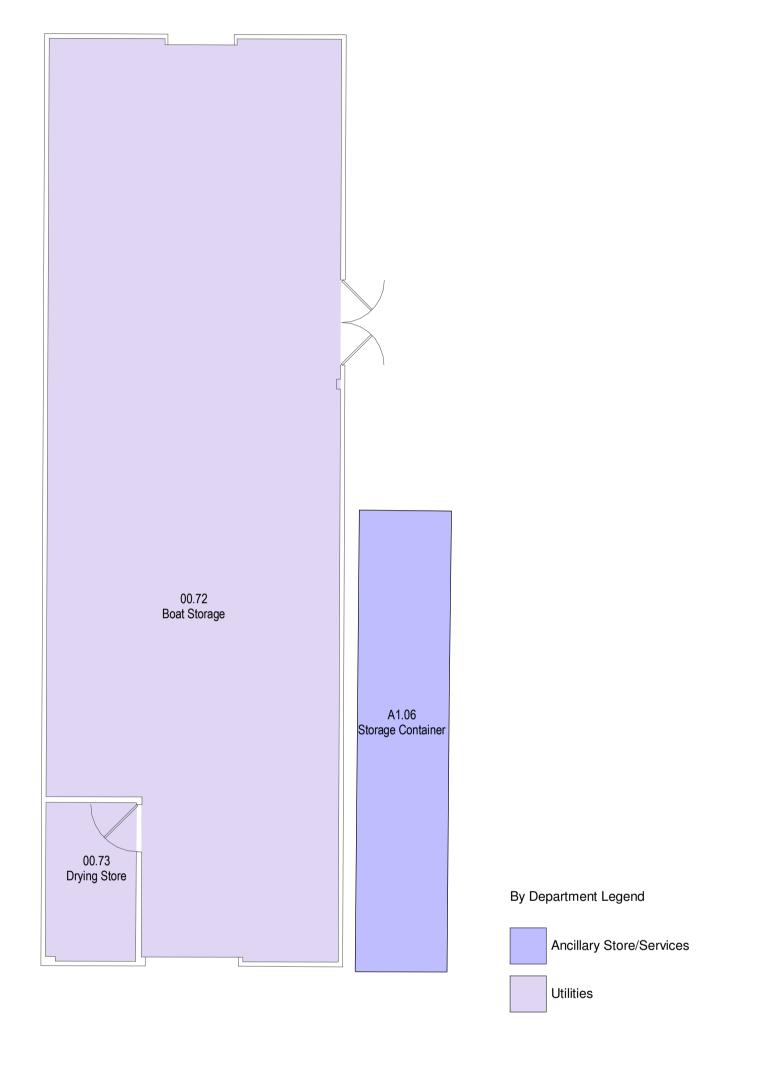

E4 Existing Room Areas Schedule

E5 Existing Room Areas Schedule

Drying Store

187.25 m<sup>2</sup> 187.25 m<sup>2</sup>

Room Number Room Name

Room Number Room Name

77.00 m<sup>2</sup>

Room Number Room Name