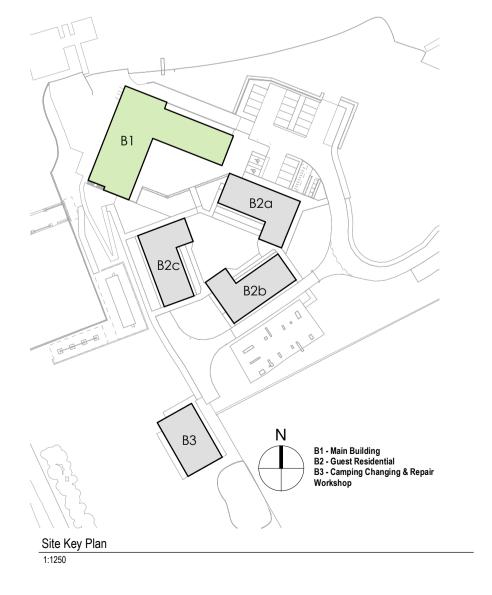

| Surrey Outde<br>Thames You                         | oor Learning & Developme<br>ng Mariners | ent Centre             |            |  |
|----------------------------------------------------|-----------------------------------------|------------------------|------------|--|
| Drawing Title                                      |                                         |                        |            |  |
| Proposed GA Plan - 00                              |                                         |                        |            |  |
| General Arro                                       | General Arrangement Plan                |                        |            |  |
| B1 - Main Building                                 |                                         |                        |            |  |
|                                                    |                                         |                        |            |  |
| Suitability Status                                 |                                         |                        |            |  |
|                                                    | e for Review & Comm                     | ent                    |            |  |
|                                                    | e for Review & Comm                     | ent<br><sub>Size</sub> | Rev        |  |
| S3-Suitable                                        |                                         | -                      |            |  |
| S3-Suitable                                        | Scale<br>As indicated                   | Size                   |            |  |
| S3-Suitable<br>Job No.<br>211263<br>Drawing Number | Scale<br>As indicated                   | Size<br>@ A1           | Rev<br>P02 |  |