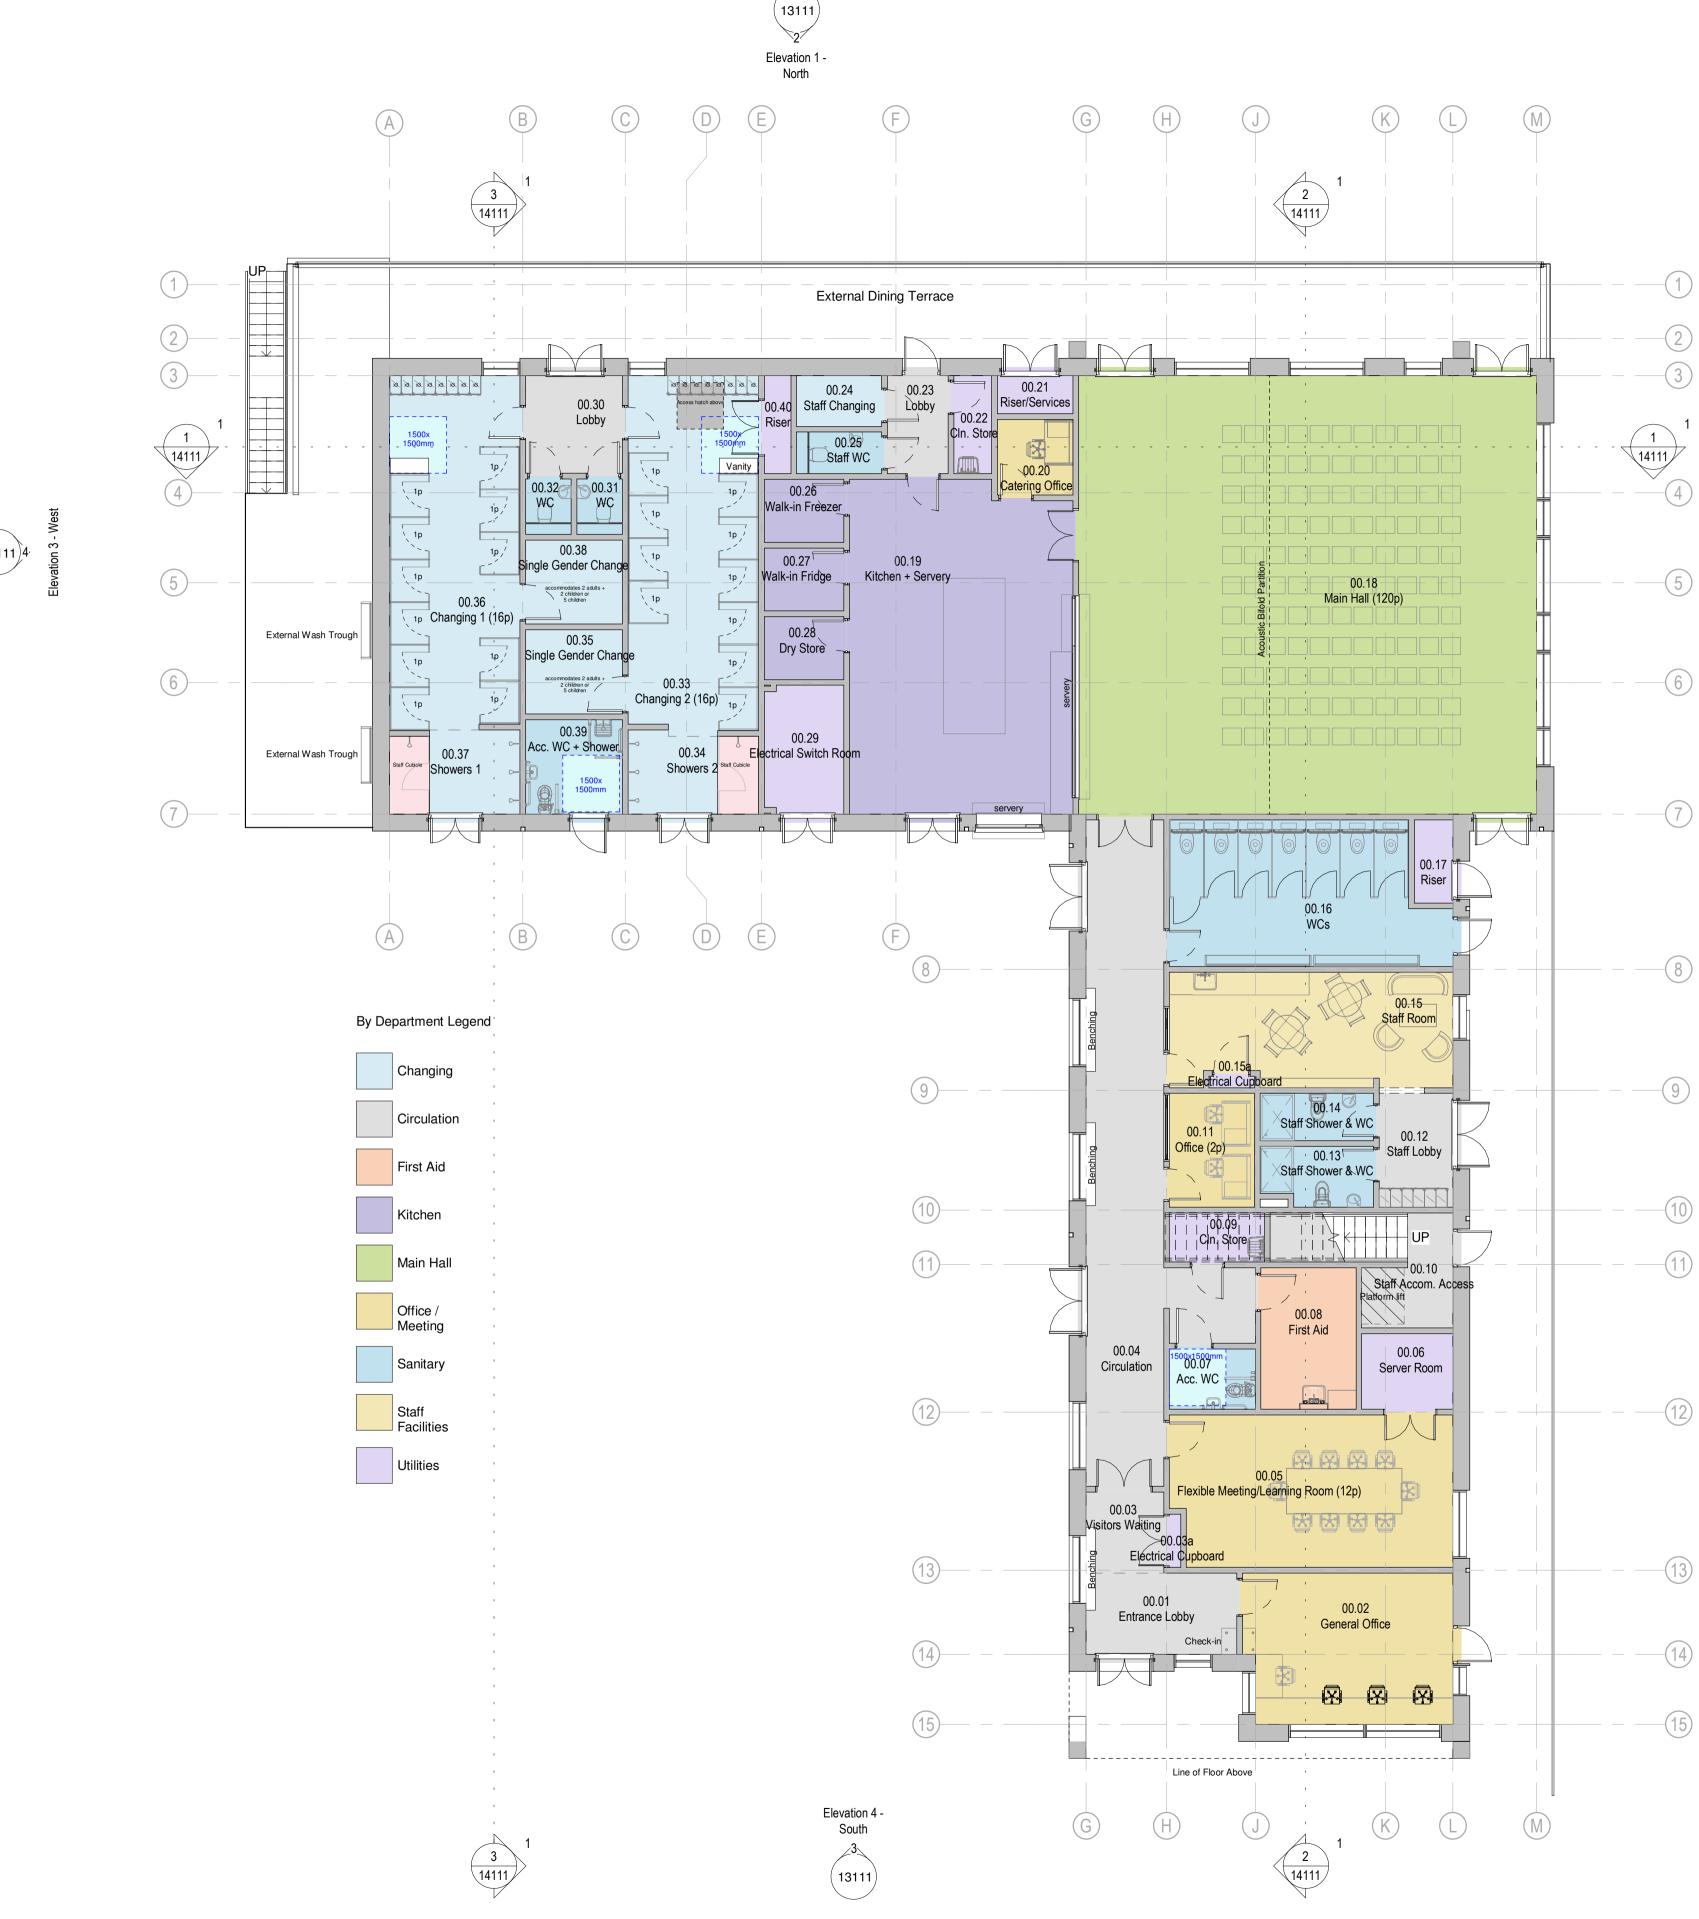

13111 4

Ground Floor Plan

1 : 100

6m

8m

10m

0m 2m 4m SCALE 1:100 @ A1

T 0345 045 0050 www.pickeverard.co.uk This drawing is issued for the sole and exclusive use of the intended recipient and is subject to copyright in favour of Pick Everard. Pick Everard does not accept any responsibility or liability whatsoever for its use by a person other than the intended recipient.

| GIA                   |
|-----------------------|
| 577.25 m <sup>2</sup> |
|                       |

00-Total GIA

551.96 m²

| Room Number      | Room Name                 | Area                                        | Comments |
|------------------|---------------------------|---------------------------------------------|----------|
| Changing         |                           |                                             |          |
| 00.24            | Staff Changing            | 3.39 m <sup>2</sup>                         |          |
| 00.33            | Changing 2 (16p)          | 32.64 m <sup>2</sup>                        |          |
| 00.34            | Showers 2                 | 7.29 m <sup>2</sup>                         |          |
| 00.35            | Single Gender Change      | 5.69 m <sup>2</sup>                         |          |
| 00.36            | Changing 1 (16p)          | 32.42 m <sup>2</sup>                        |          |
| 00.37            | Showers 1                 | 7.51 m <sup>2</sup>                         |          |
| 00.38            | Single Gender Change      | 5.69 m <sup>2</sup>                         |          |
| 00.00            | olingic Ochaci onalige    | 94.64 m <sup>2</sup>                        |          |
| Circulation      |                           |                                             |          |
| 00.01            | Entrance Lobby            | 8.89 m <sup>2</sup>                         |          |
| 00.03            | Visitors Waiting          | 4.57 m <sup>2</sup>                         |          |
| 00.04            | Circulation               | 41.78 m <sup>2</sup>                        |          |
| 00.10            | Staff Accom. Access       | 10.30 m <sup>2</sup>                        |          |
| 00.12            | Staff Lobby               | 5.87 m <sup>2</sup>                         |          |
| 00.23            | Lobby                     | 4.18 m <sup>2</sup>                         |          |
| 00.30            | Lobby                     | 6.62 m <sup>2</sup>                         |          |
|                  | · · ·                     | 82.21 m <sup>2</sup>                        |          |
| First Aid        |                           |                                             |          |
| 00.08            | First Aid                 | 9.43 m <sup>2</sup>                         |          |
|                  |                           | 9.43 m <sup>2</sup>                         |          |
| Kitchen<br>00.19 | Kitchen + Servery         | 51.11 m <sup>2</sup>                        |          |
| 00.19            | Walk-in Freezer           | 3.50 m <sup>2</sup>                         |          |
| 00.26            |                           | 3.50 m <sup>2</sup>                         |          |
| 00.27            | Walk-in Fridge            | 3.50 m <sup>2</sup>                         |          |
| 00.28            | Dry Store                 | 3.50 m <sup>2</sup><br>61.60 m <sup>2</sup> |          |
| Main Hall        |                           | 01.00 11                                    |          |
| 00.18            | Main Hall (120p)          | 143.05 m <sup>2</sup>                       |          |
| 00.10            |                           | 143.05 m <sup>2</sup>                       |          |
| Office / Meeting |                           | 143.00 IIF                                  |          |
| 00.02            | General Office            | 22.73 m <sup>2</sup>                        |          |
| 00.02            | Flexible Meeting/Learning | 22.73 m <sup>2</sup>                        |          |
| 00.05            | Room (12p)                | 29.07 11                                    |          |
| 00.11            | Office (2p)               | 6.77 m <sup>2</sup>                         |          |
| 00.20            | Catering Office           | 4.00 m <sup>2</sup>                         |          |
| 00.20            |                           | 63.38 m <sup>2</sup>                        | -        |
| Sanitary         |                           |                                             |          |
| 00.07            | Acc. WC                   | 3.62 m <sup>2</sup>                         |          |
| 00.13            | Staff Shower & WC         | 4.51 m <sup>2</sup>                         |          |
| 00.14            | Staff Shower & WC         | 3.75 m <sup>2</sup>                         |          |
| 00.16            | WCs                       | 26.35 m <sup>2</sup>                        |          |
| 00.25            | Staff WC                  | 2.48 m <sup>2</sup>                         |          |
| 00.31            | WC                        | 1.76 m <sup>2</sup>                         |          |
| 00.32            | WC                        | 1.76 m <sup>2</sup>                         |          |
| 00.39            | Acc. WC + Shower          | 6.40 m <sup>2</sup>                         |          |
|                  |                           | 50.63 m <sup>2</sup>                        | _1       |
| Staff Facilities |                           |                                             |          |
| 00.15            | Staff Room                | 22.40 m <sup>2</sup>                        |          |
|                  |                           | 22.40 m <sup>2</sup>                        |          |
| Utilities        |                           |                                             |          |
| 00.03a           | Electrical Cupboard       | 0.42 m <sup>2</sup>                         |          |
| 00.06            | Server Room               | 4.82 m <sup>2</sup>                         |          |
| 00.09            | Cln. Store                | 3.27 m <sup>2</sup>                         |          |
| 00.15a           | Electrical Cupboard       | 0.36 m <sup>2</sup>                         |          |
| 00.17            | Riser                     | 2.24 m <sup>2</sup>                         |          |
| 00.21            | Riser/Services            | 2.02 m <sup>2</sup>                         |          |
| 00.22            | Cln. Store                | 2.60 m <sup>2</sup>                         |          |
| 00.29            | Electrical Switch Room    | 7.05 m <sup>2</sup>                         |          |
| 00.40            | Riser                     | 1.82 m <sup>2</sup>                         |          |
| VT.7V            | 1 1001                    | 24.61 m <sup>2</sup>                        |          |
| Grand total: 12  |                           | 551 96 m <sup>2</sup>                       |          |