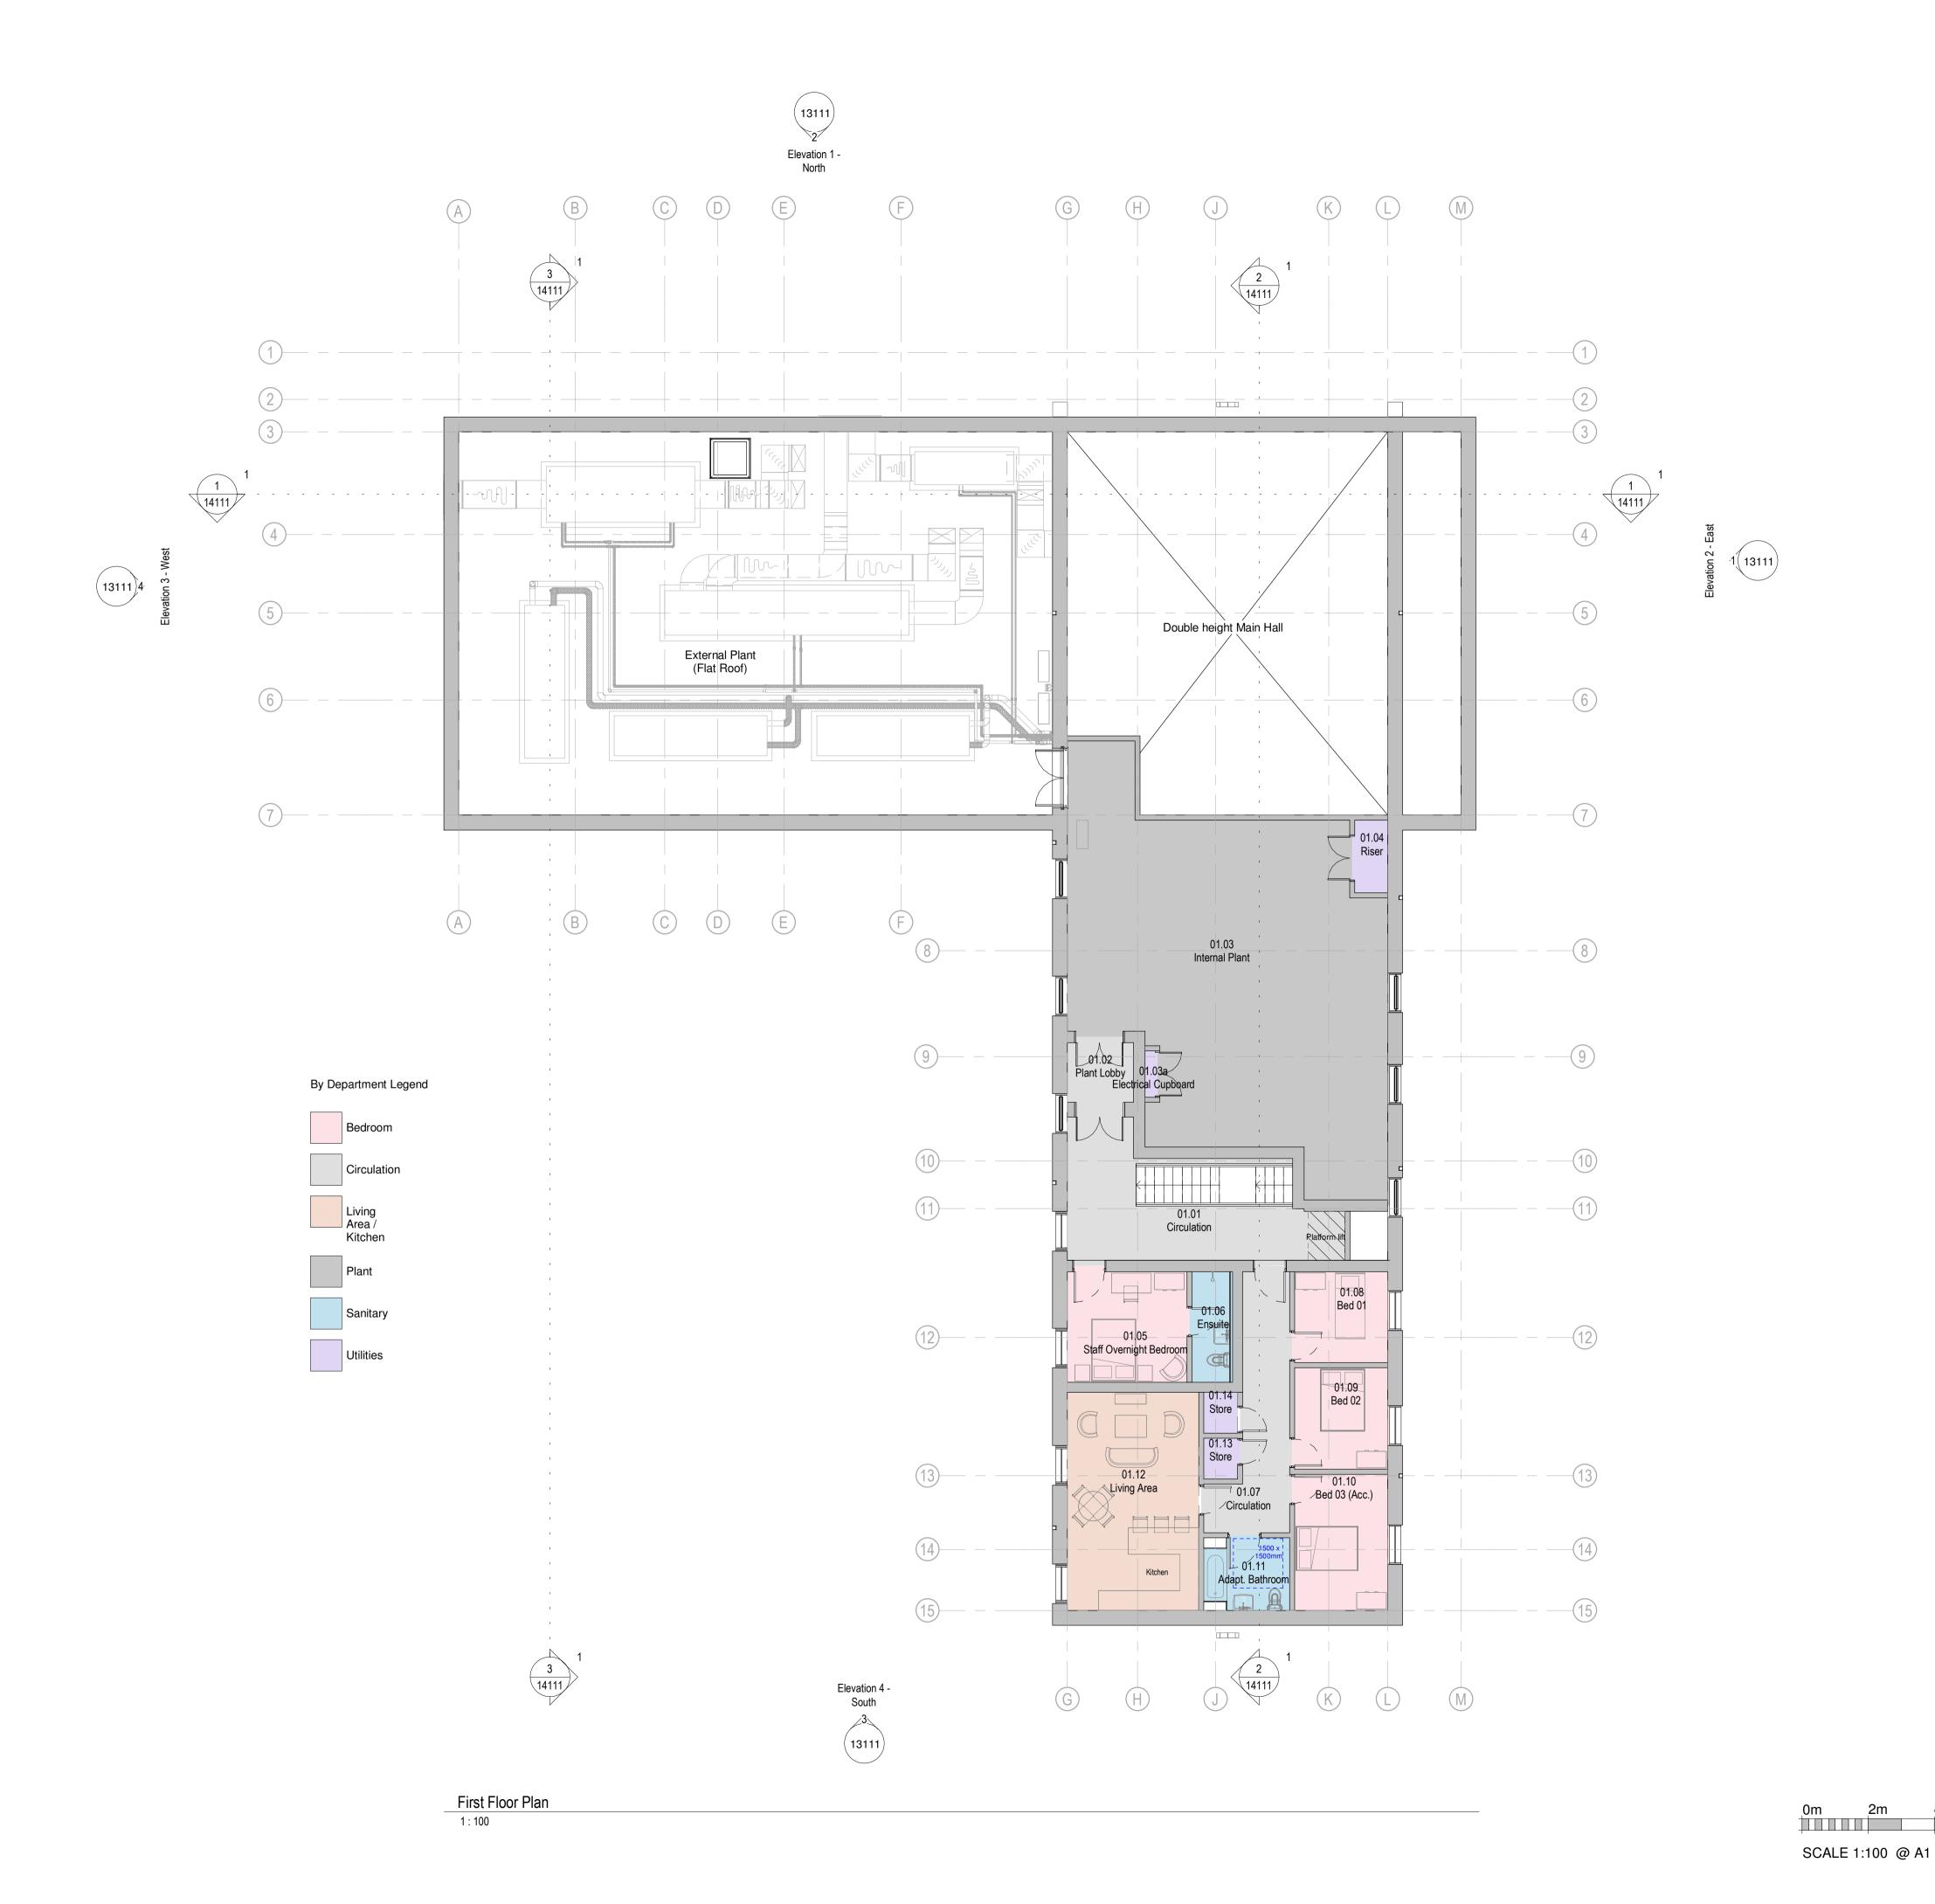

| Room Number           | Room Name               | Area                  | Comments |
|-----------------------|-------------------------|-----------------------|----------|
|                       |                         |                       |          |
| Bedroom               |                         |                       |          |
| 01.05                 | Staff Overnight Bedroom | 12.33 m²              |          |
| 01.08                 | Bed 01                  | 7.75 m²               |          |
| 01.09                 | Bed 02                  | 8.67 m²               |          |
| 01.10                 | Bed 03 (Acc.)           | 11.62 m²              |          |
|                       | , ,                     | 40.37 m²              | 1        |
| Circulation           |                         |                       |          |
| 01.01 Circulation     |                         | 26.15 m²              |          |
| 01.02                 | Plant Lobby             | 3.67 m <sup>2</sup>   |          |
| 01.07                 | Circulation             | 13.00 m²              |          |
|                       |                         | 42.81 m²              |          |
| Living Area / Kitchen |                         |                       |          |
| 01.12                 | Living Area             | 26.32 m²              |          |
|                       | 0                       | 26.32 m²              |          |
| Plant                 |                         |                       |          |
| 01.03                 | Internal Plant          | 93.60 m²              |          |
|                       |                         | 93.60 m²              |          |
| Sanitary              |                         |                       |          |
| 01.06                 | Ensuite                 | 4.13 m²               |          |
| 01.11                 | Adapt. Bathroom         | 5.30 m <sup>2</sup>   |          |
|                       |                         | 9.43 m²               |          |
| Utilities             |                         |                       |          |
| 01.03a                | Electrical Cupboard     | 0.42 m²               |          |
| 01.04                 | Riser                   | 2.20 m²               |          |
| 01.13                 | Store                   | 1.27 m²               |          |
| 01.14                 | Store                   | 1.27 m²               |          |
|                       |                         | 5.16 m²               |          |
| Grand total: 15       |                         | 217.70 m <sup>2</sup> |          |