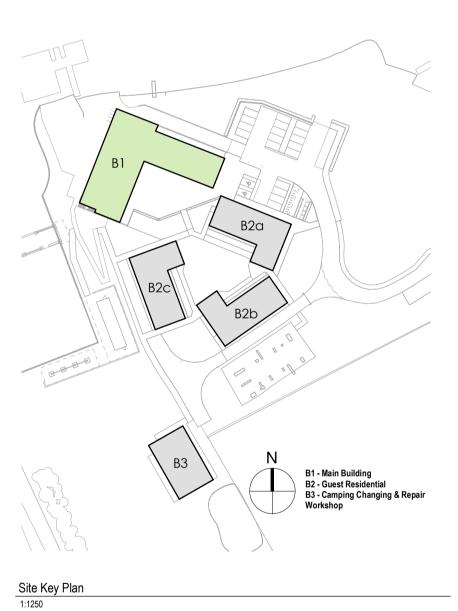

|          |
| 01.11                 | Adapt. Bathroom         | 5.30 m <sup>2</sup>   |          |
|                       |                         | 9.43 m²               |          |
| Utilities             |                         |                       |          |
| 01.03a                | Electrical Cupboard     | 0.42 m²               |          |
| 01.04                 | Riser                   | 2.20 m²               |          |
| 01.13                 | Store                   | 1.27 m²               |          |
| 01.14                 | Store                   | 1.27 m²               |          |
|                       |                         | 5.16 m²               |          |
| Grand total: 15       |                         | 217.70 m <sup>2</sup> |          |





| This document re | eferences the following files | :- |
|------------------|-------------------------------|----|
|                  |                               |    |
|                  |                               |    |
|                  |                               |    |

P06 Issued for Planning submission Incorporating Comments Following Review

P03 Revised VE01 Plans as per Client comments

P05 Issued for Planning submission

P01 Issue 01 - for Cost Plan

P04 Sections Revised - 1 and 2 added

P02 Area reduction and layout revision

12.10.22 AJ CG

03.10.22 AJ CG 11.08.22 AJ LH

01.07.22 NB LH

11.05.22 NB LH 12.04.22 NB CG

Date Drn Chk

| Surr  | ey Ou | tdoor L | earning | & Develo | opment C | entı |
|-------|-------|---------|---------|----------|----------|------