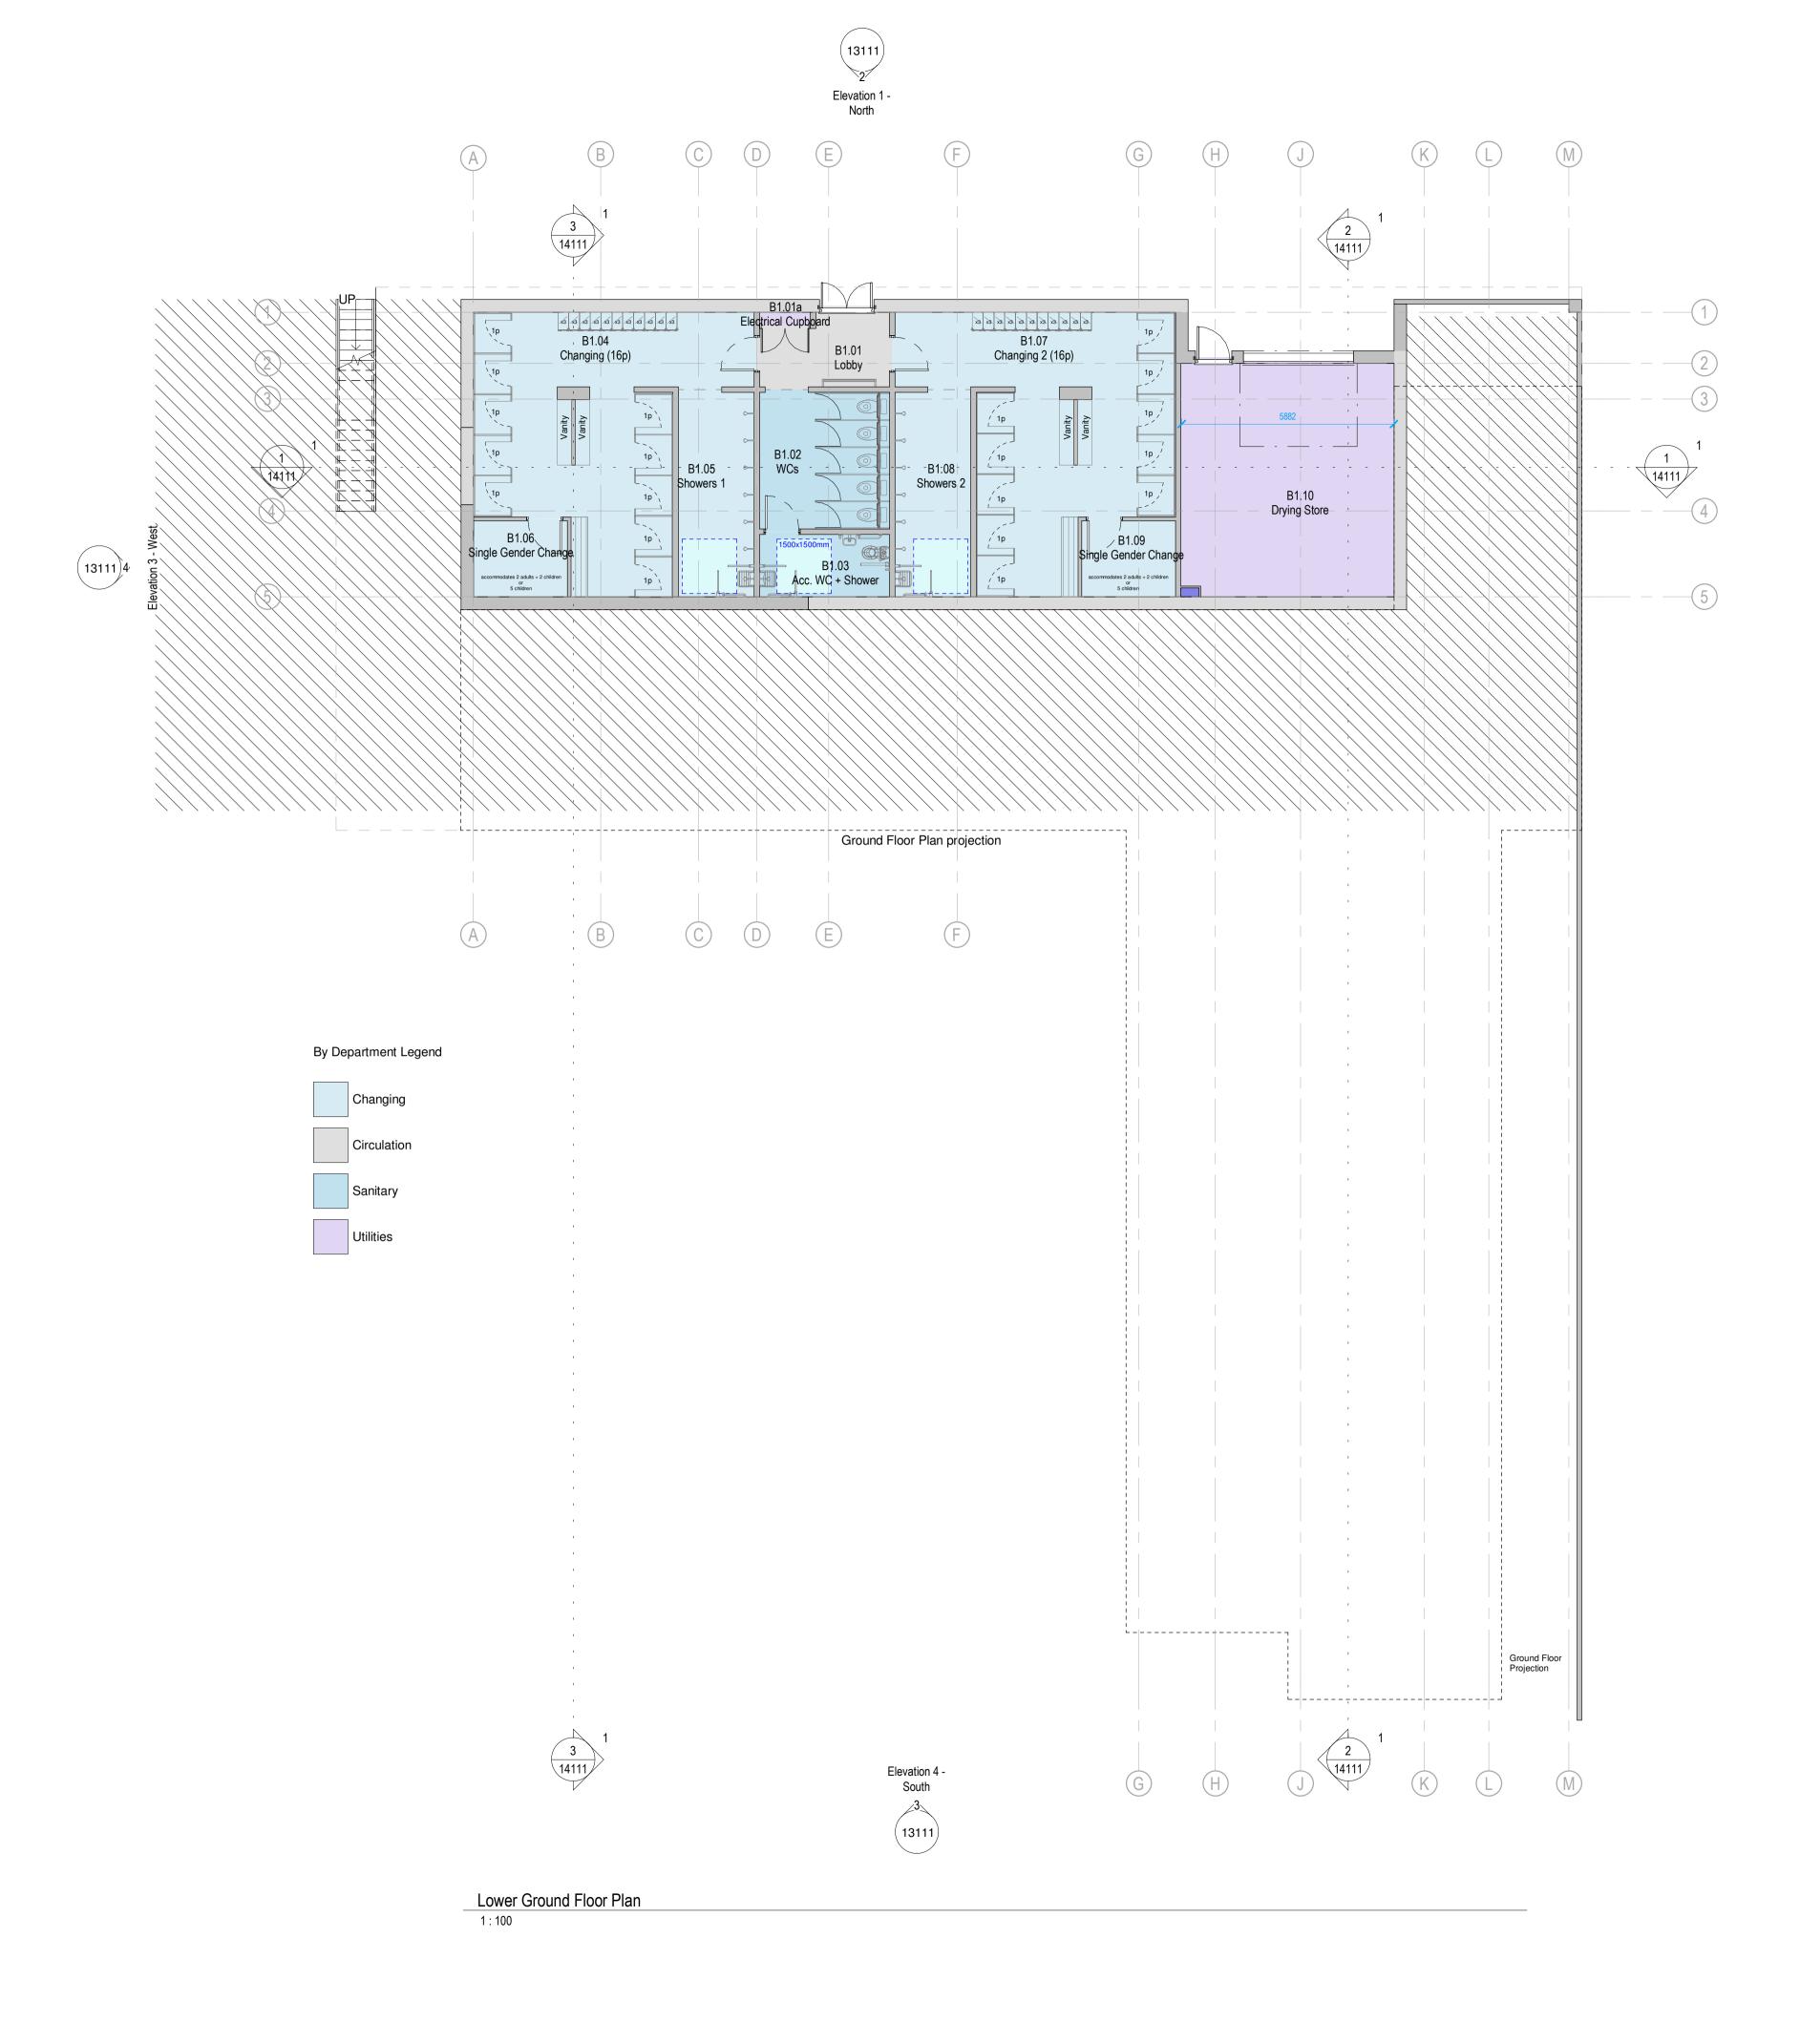

NO DIMENSIONS TO BE SCALED FROM THIS DRAWING

CDM - RESIDUAL HAZARDS The following are considered to be significant risks relevant to this drawing, which could not be fully mitigated or removed through

| Room Number     | Room Name            | Area                  | Comments |
|-----------------|----------------------|-----------------------|----------|
| Changing        |                      |                       |          |
| B1.04           | Changing (16p)       | 41.65 m²              |          |
| B1.05           | Showers 1            | 11.99 m²              |          |
| B1.06           | Single Gender Change | 5.50 m <sup>2</sup>   |          |
| B1.07           | Changing 2 (16p)     | 41.55 m²              |          |
| B1.08           | Showers 2            | 11.91 m²              |          |
| B1.09           | Single Gender Change | 5.50 m <sup>2</sup>   |          |
| Circulation     |                      | 118.10 m <sup>2</sup> |          |
| B1.01           | Lobby                | 6.76 m <sup>2</sup>   |          |
| Sanitary        |                      | 6.76 m <sup>2</sup>   |          |
| B1.02           | WCs                  | 13.62 m²              |          |
| B1.03           | Acc. WC + Shower     | 6.24 m <sup>2</sup>   |          |
| Utilities       |                      | 19.86 m²              |          |
| B1.01a          | Electrical Cupboard  | 0.42 m <sup>2</sup>   |          |
| B1.10           | Drying Store         | 38.01 m²              |          |
|                 |                      | 38.43 m²              |          |
| Grand total: 11 |                      | 183.14 m <sup>2</sup> |          |

Drawing Title
Proposed GA Plan- B1
General Arrangement Plan
B1 - Main Building

Suitability Status \$3-Suitable for Review & Comment

211263 As indicated @ A1 P07

Drawing Number PR-200 - PEV - XX - B1 - DR - A - 11211
Project Code Originator Zone Level Type Role Number