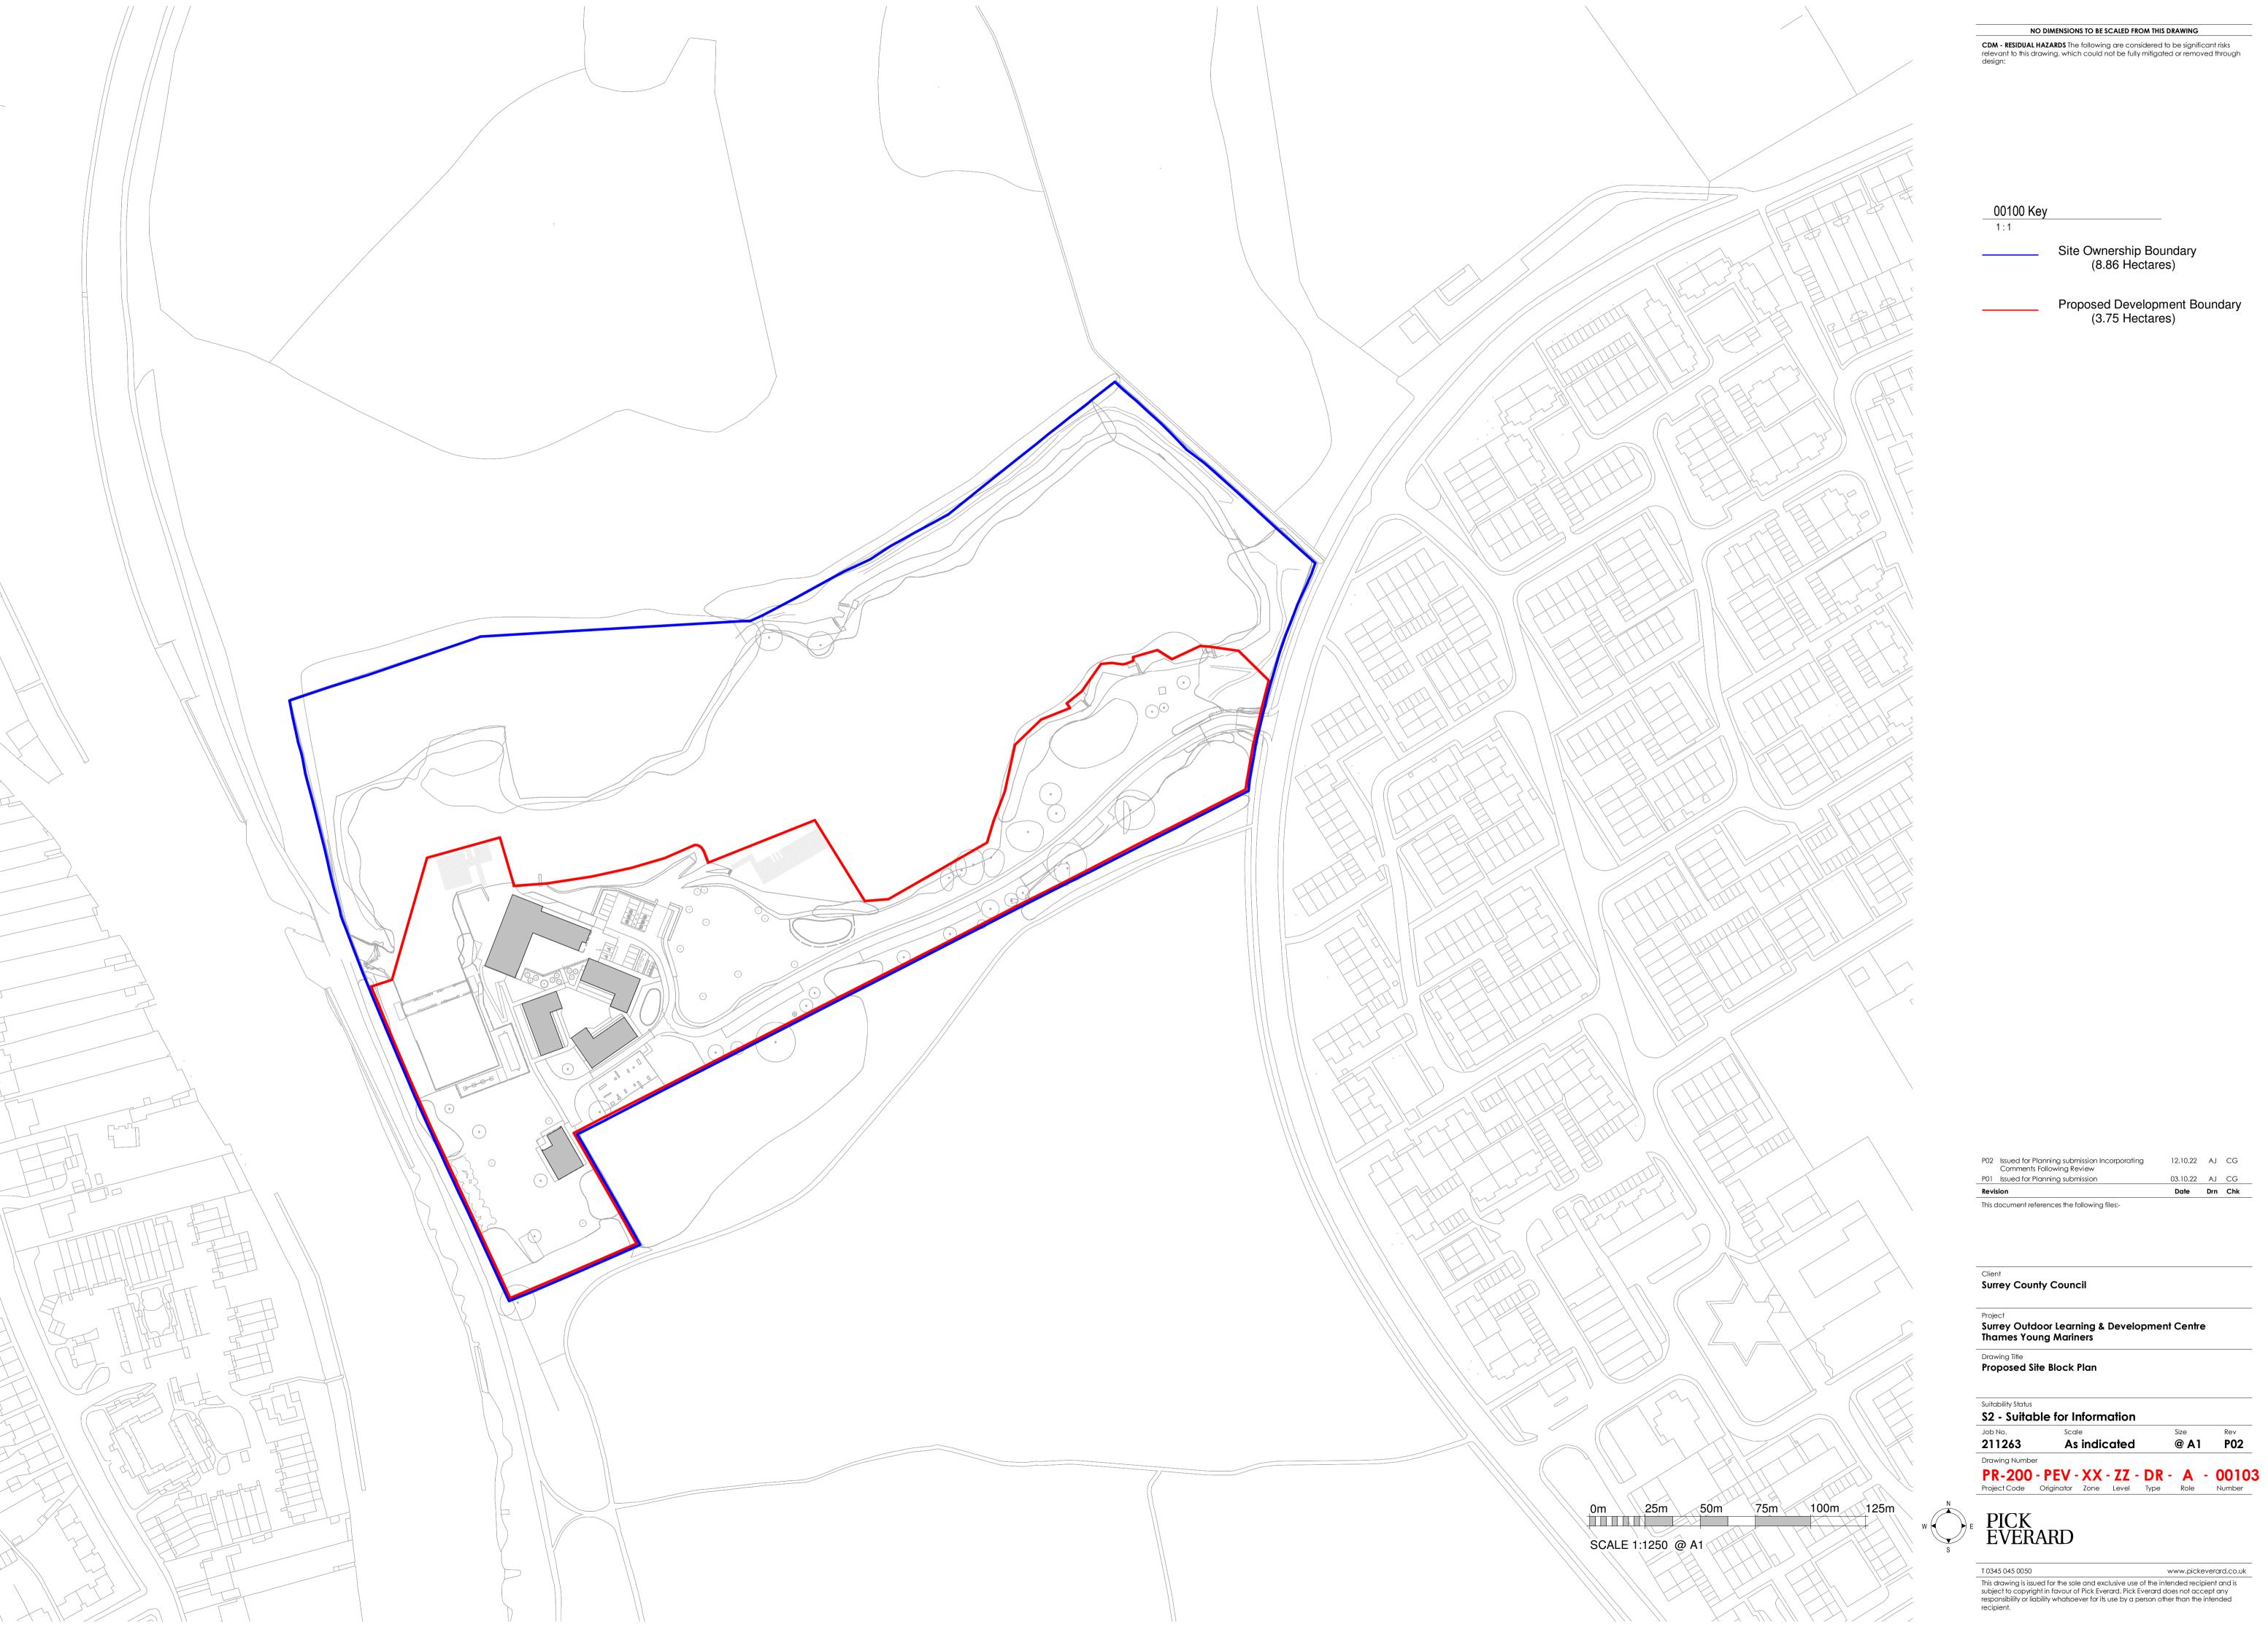

NO DIMENSIONS TO BE SCALED FROM THIS DRAWING

**CDM - RESIDUAL HAZARDS** The following are considered to be significant risks relevant to this drawing, which could not be fully mitigated or removed through design:

Proposed Development Boundary (3.75 Hectares)

03.10.22 AJ CG Date Drn Chk

Surrey Outdoor Learning & Development Centre Thames Young Mariners

As indicated

@ A1 P02

This drawing is issued for the sole and exclusive use of the intended recipient and is subject to copyright in favour of Pick Everard. Pick Everard does not accept any responsibility or liability whatsoever for its use by a person other than the intended recipient.