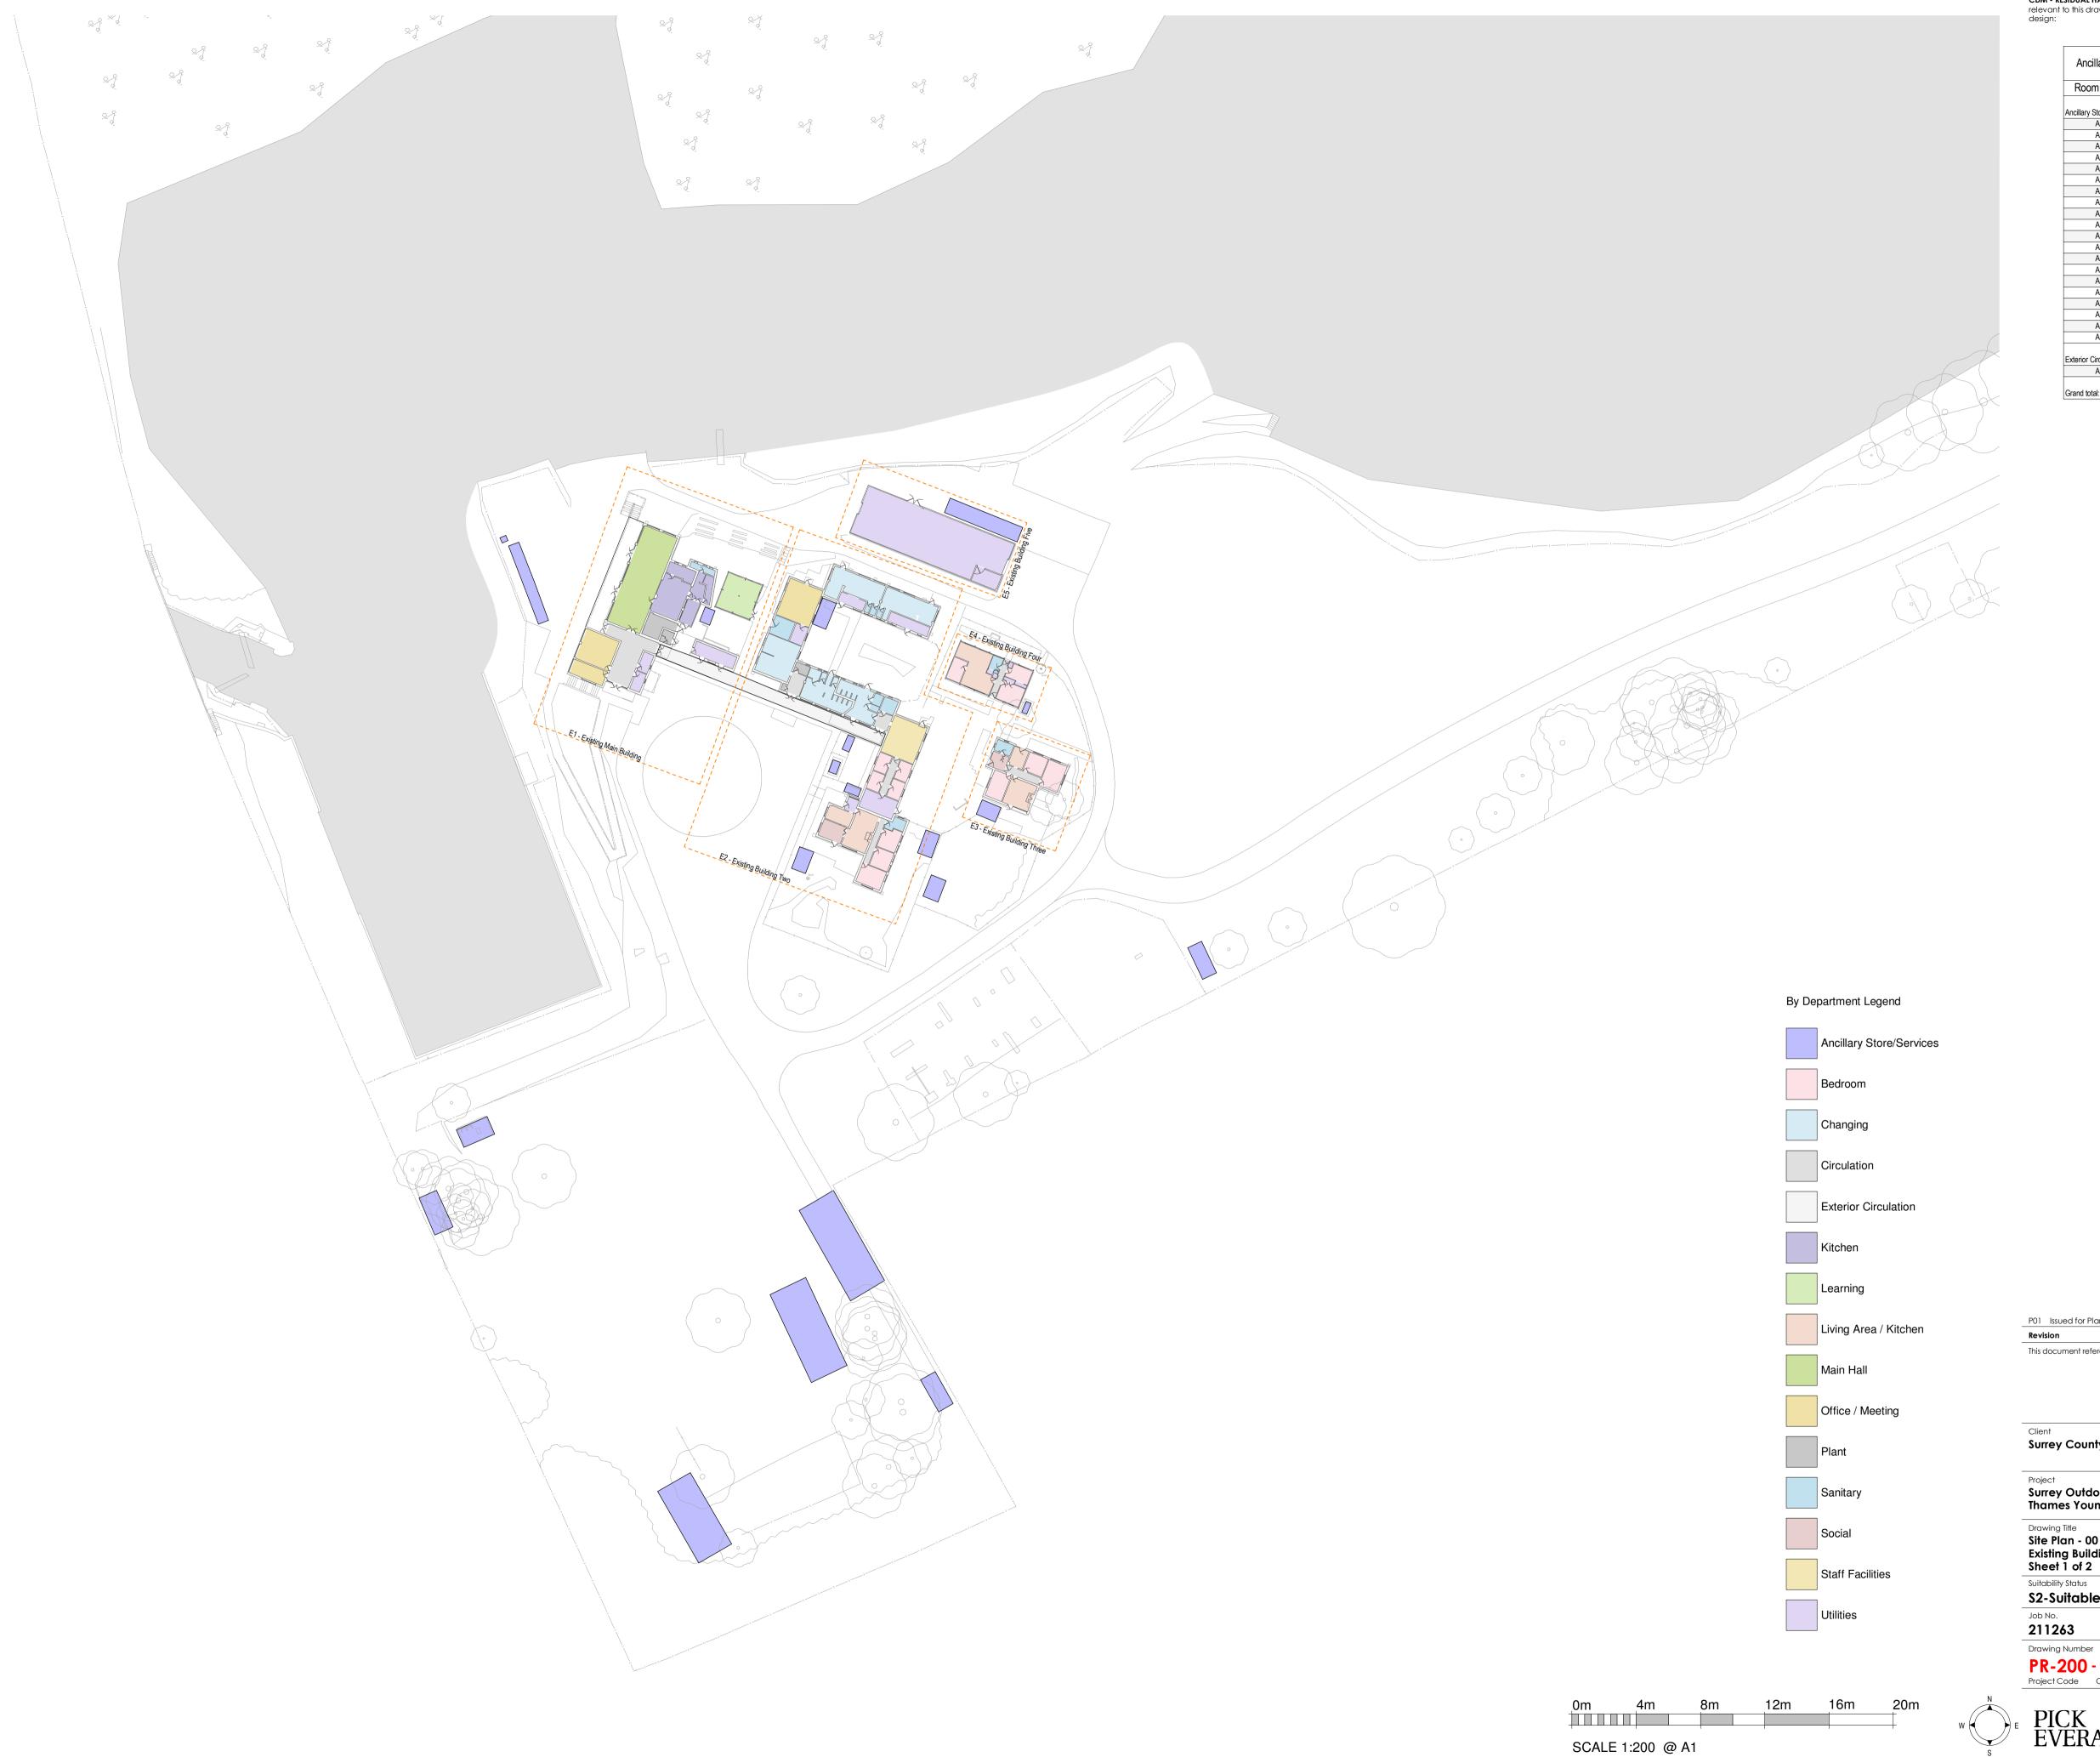

NO DIMENSIONS TO BE SCALED FROM THIS DRAWING

CDM - RESIDUAL HAZARDS The following are considered to be significant risks relevant to this drawing, which could not be fully mitigated or removed through

| Room Number             | Room Name            | Area                  |
|-------------------------|----------------------|-----------------------|
| ncillary Store/Services |                      |                       |
| A1.02                   | Fuel Tank            | 0.89 m²               |
| A1.03                   | Canoe Storage        | 22.49 m²              |
| A1.04                   | Room                 | 4.00 m²               |
| A1.05                   | Room                 | 9.77 m²               |
| A1.06                   | Storage Container    | 29.62 m²              |
| A1.07                   | Oil Tank             | 1.52 m²               |
| A1.08                   | Room                 | 2.75 m <sup>2</sup>   |
| A1.09                   | Oil Tank             | 2.49 m²               |
| A1.10                   | Shed                 | 3.26 m <sup>2</sup>   |
| A1.11                   | Shed                 | 7.62 m²               |
| A1.12                   | Shed                 | 8.35 m²               |
| A1.13                   | Shed                 | 8.77 m²               |
| A1.14                   | Shed                 | 8.76 m²               |
| A1.15                   | Room                 | 12.97 m²              |
| A1.16                   | BBQ                  | 15.61 m²              |
| A1.17                   | Power Station        | 18.95 m²              |
| A1.18                   | Room                 | 99.75 m²              |
| A1.19                   | Room                 | 92.92 m²              |
| A1.20                   | Room                 | 14.85 m²              |
| A1.21                   | Archery Range        | 75.45 m²              |
| terior Circulation      |                      | 440.79 m²             |
| A1.01                   | Exterior Circulation | 73.58 m²              |
|                         |                      | 73.58 m²              |
| rand total: 21          |                      | 514.37 m <sup>2</sup> |

Drawing Title
Site Plan - 00
Existing Buildings
Sheet 1 of 2

Suitability Status S2-Suitable for information

1:500 211263

PR-200 - PEV - XX - ZZ - DR - A - 11001
Project Code Originator Zone Level Type Role Number