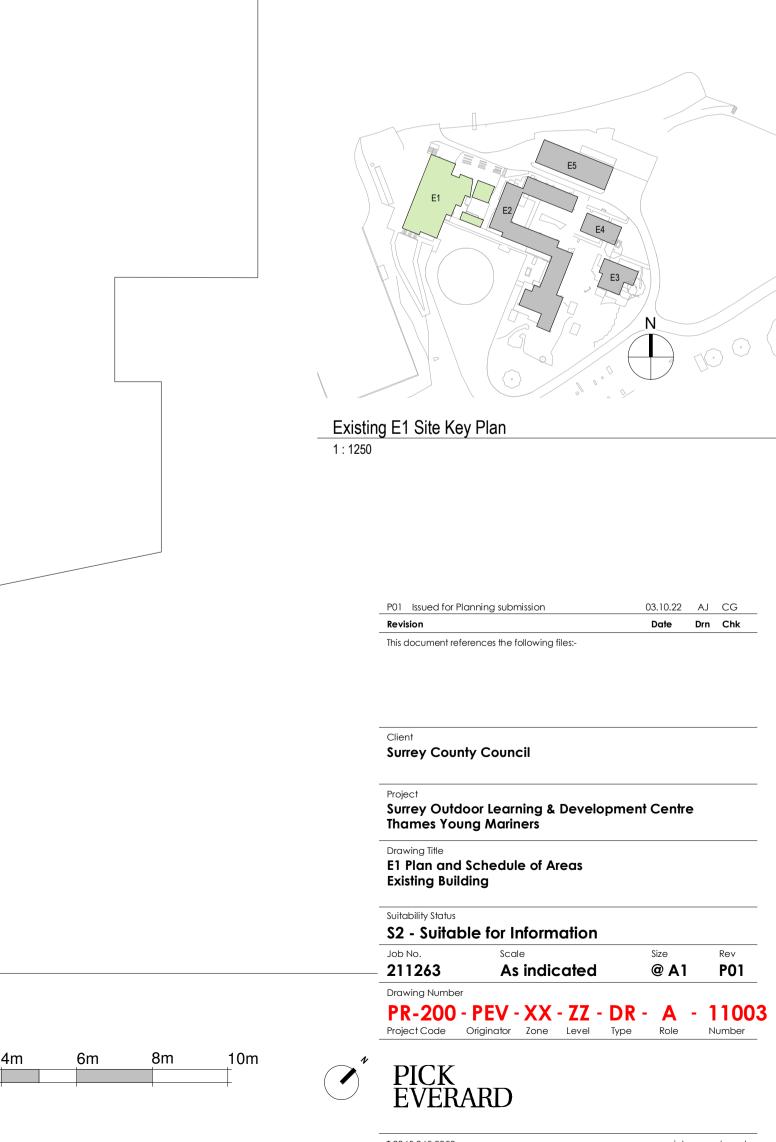

E1 Existing Lower Ground Floor Plan

1 : 100

By Department Legend

Plant

E1 Existing First Floor Plan
1:100

NO DIMENSIONS TO BE SCALED FROM THIS DRAWING **CDM - RESIDUAL HAZARDS** The following are considered to be significant risks relevant to this drawing, which could not be fully mitigated or removed through design. design: