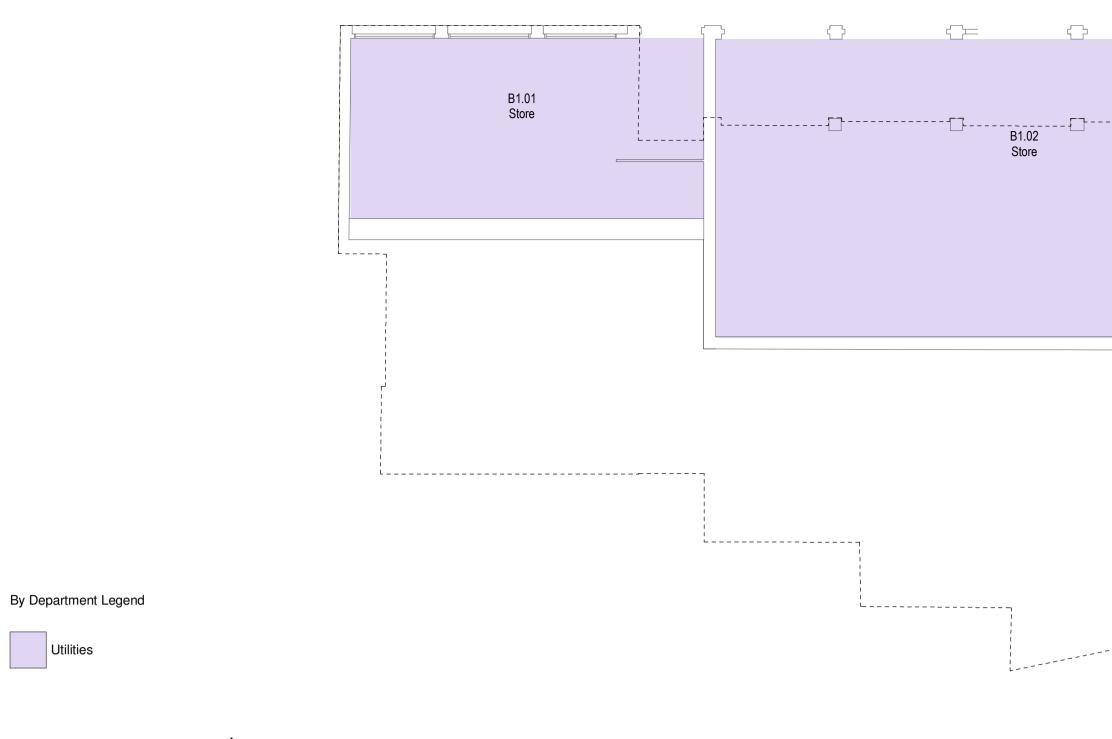

| E1 LG Existing Room Areas Schedule |           |                       |  |  |
|------------------------------------|-----------|-----------------------|--|--|
| Room Number                        | Room Name | Area                  |  |  |
| Utilities                          |           |                       |  |  |
| B1.01                              | Store     | 44.54 m <sup>2</sup>  |  |  |
| B1.02                              | Store     | 125.80 m <sup>2</sup> |  |  |
|                                    |           | 170.34 m <sup>2</sup> |  |  |
| Grand total: 2                     |           | 170.34 m <sup>2</sup> |  |  |