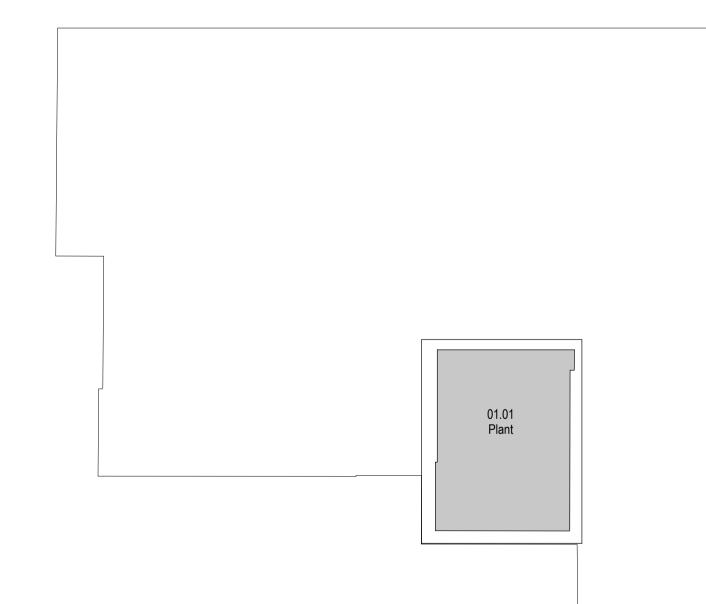

| E1 L1 Existing Room Areas Schedule |           |                      |  |
|------------------------------------|-----------|----------------------|--|
| Room Number                        | Room Name | Area                 |  |
| Plant                              |           |                      |  |
| 01.01                              | Plant     | 16.96 m <sup>2</sup> |  |
|                                    |           | 16.96 m <sup>2</sup> |  |
| Grand total: 1                     |           | 16.96 m <sup>2</sup> |  |
|                                    |           |                      |  |