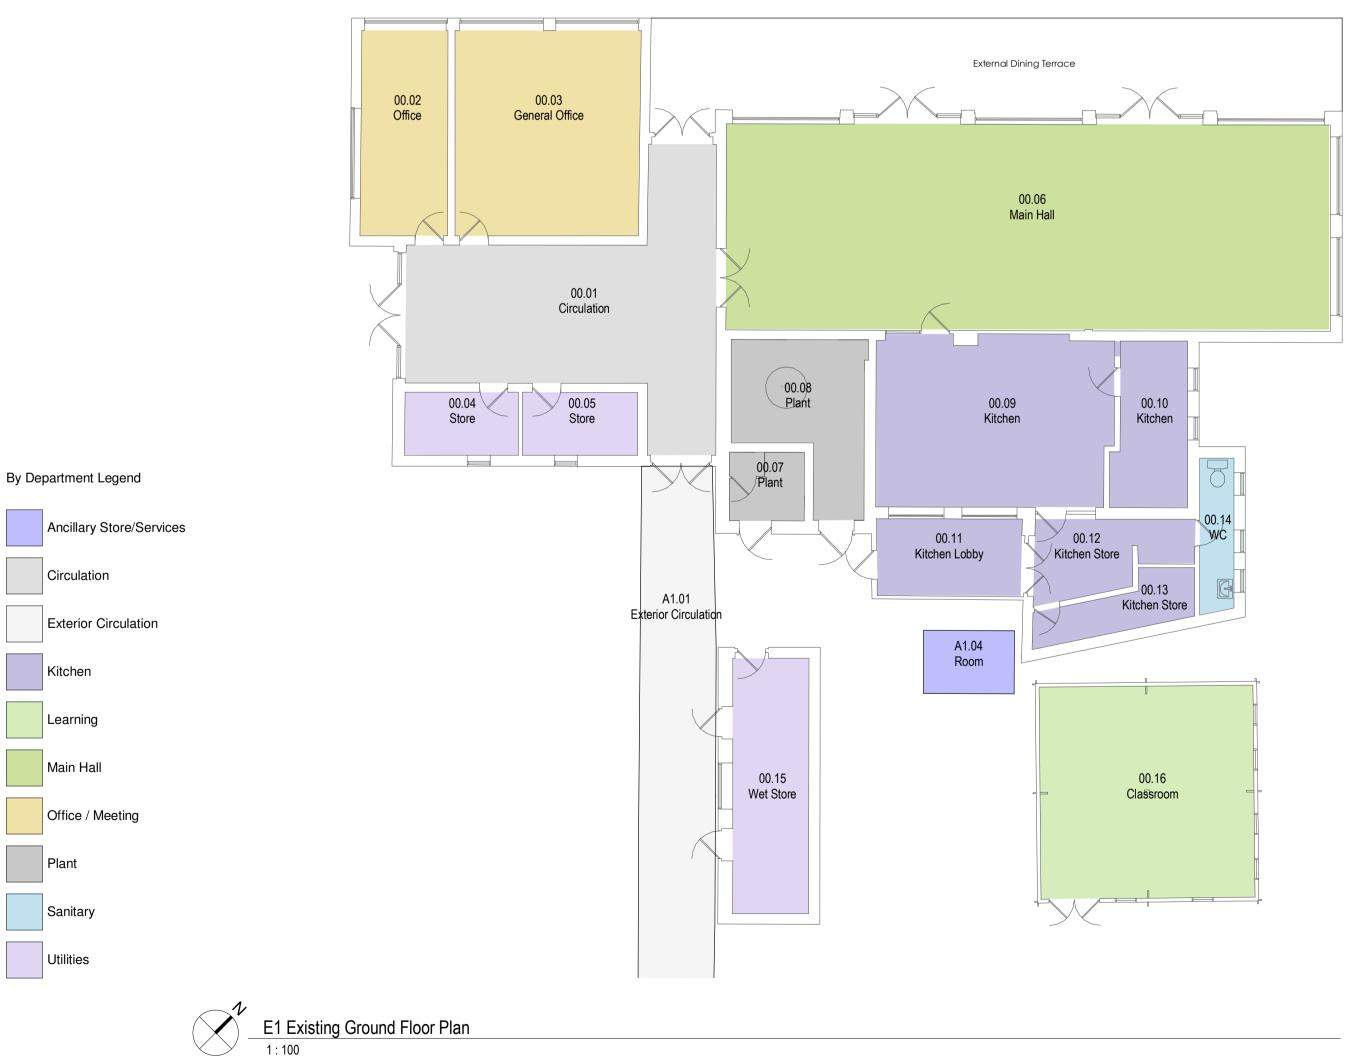

| Room Number      | Room Name      | Area                  |
|------------------|----------------|-----------------------|
| Room Number      | Roominame      | Alea                  |
| Circulation      |                |                       |
| 00.01            | Circulation    | 38.28 m²              |
| Kitchen          |                | 38.28 m <sup>2</sup>  |
| 00.09            | Kitchen        | 27.96 m <sup>2</sup>  |
| 00.10            | Kitchen        | 8.30 m <sup>2</sup>   |
| 00.11            | Kitchen Lobby  | 7.77 m <sup>2</sup>   |
| 00.12            | Kitchen Store  | 7.21 m <sup>2</sup>   |
| 00.13            | Kitchen Store  | 4.86 m <sup>2</sup>   |
| _earning         |                | 56.09 m <sup>2</sup>  |
| 00.16            | Classroom      | 31.70 m <sup>2</sup>  |
| Main Hall        |                | 31.70 m <sup>2</sup>  |
| 00.06            | Main Hall      | 86.50 m <sup>2</sup>  |
| Office / Meeting |                | 86.50 m <sup>2</sup>  |
| 00.02            | Office         | 12.47 m <sup>2</sup>  |
| 00.03            | General Office | 26.50 m <sup>2</sup>  |
| Plant            |                | 38.97 m <sup>2</sup>  |
| 00.07            | Plant          | 3.58 m <sup>2</sup>   |
| 00.08            | Plant          | 12.38 m <sup>2</sup>  |
| Sanitary         |                | 15.96 m <sup>2</sup>  |
| 00.14            | WC             | 3.68 m <sup>2</sup>   |
| Utilities        |                | 3.68 m <sup>2</sup>   |
| 00.04            | Store          | 5.00 m <sup>2</sup>   |
| 00.04            | Store          | 5.00 m <sup>2</sup>   |
| 00.05            | Wet Store      | 13.54 m <sup>2</sup>  |
| 00.10            |                | 23.62 m <sup>2</sup>  |
| Grand total: 16  |                | 294.80 m <sup>2</sup> |