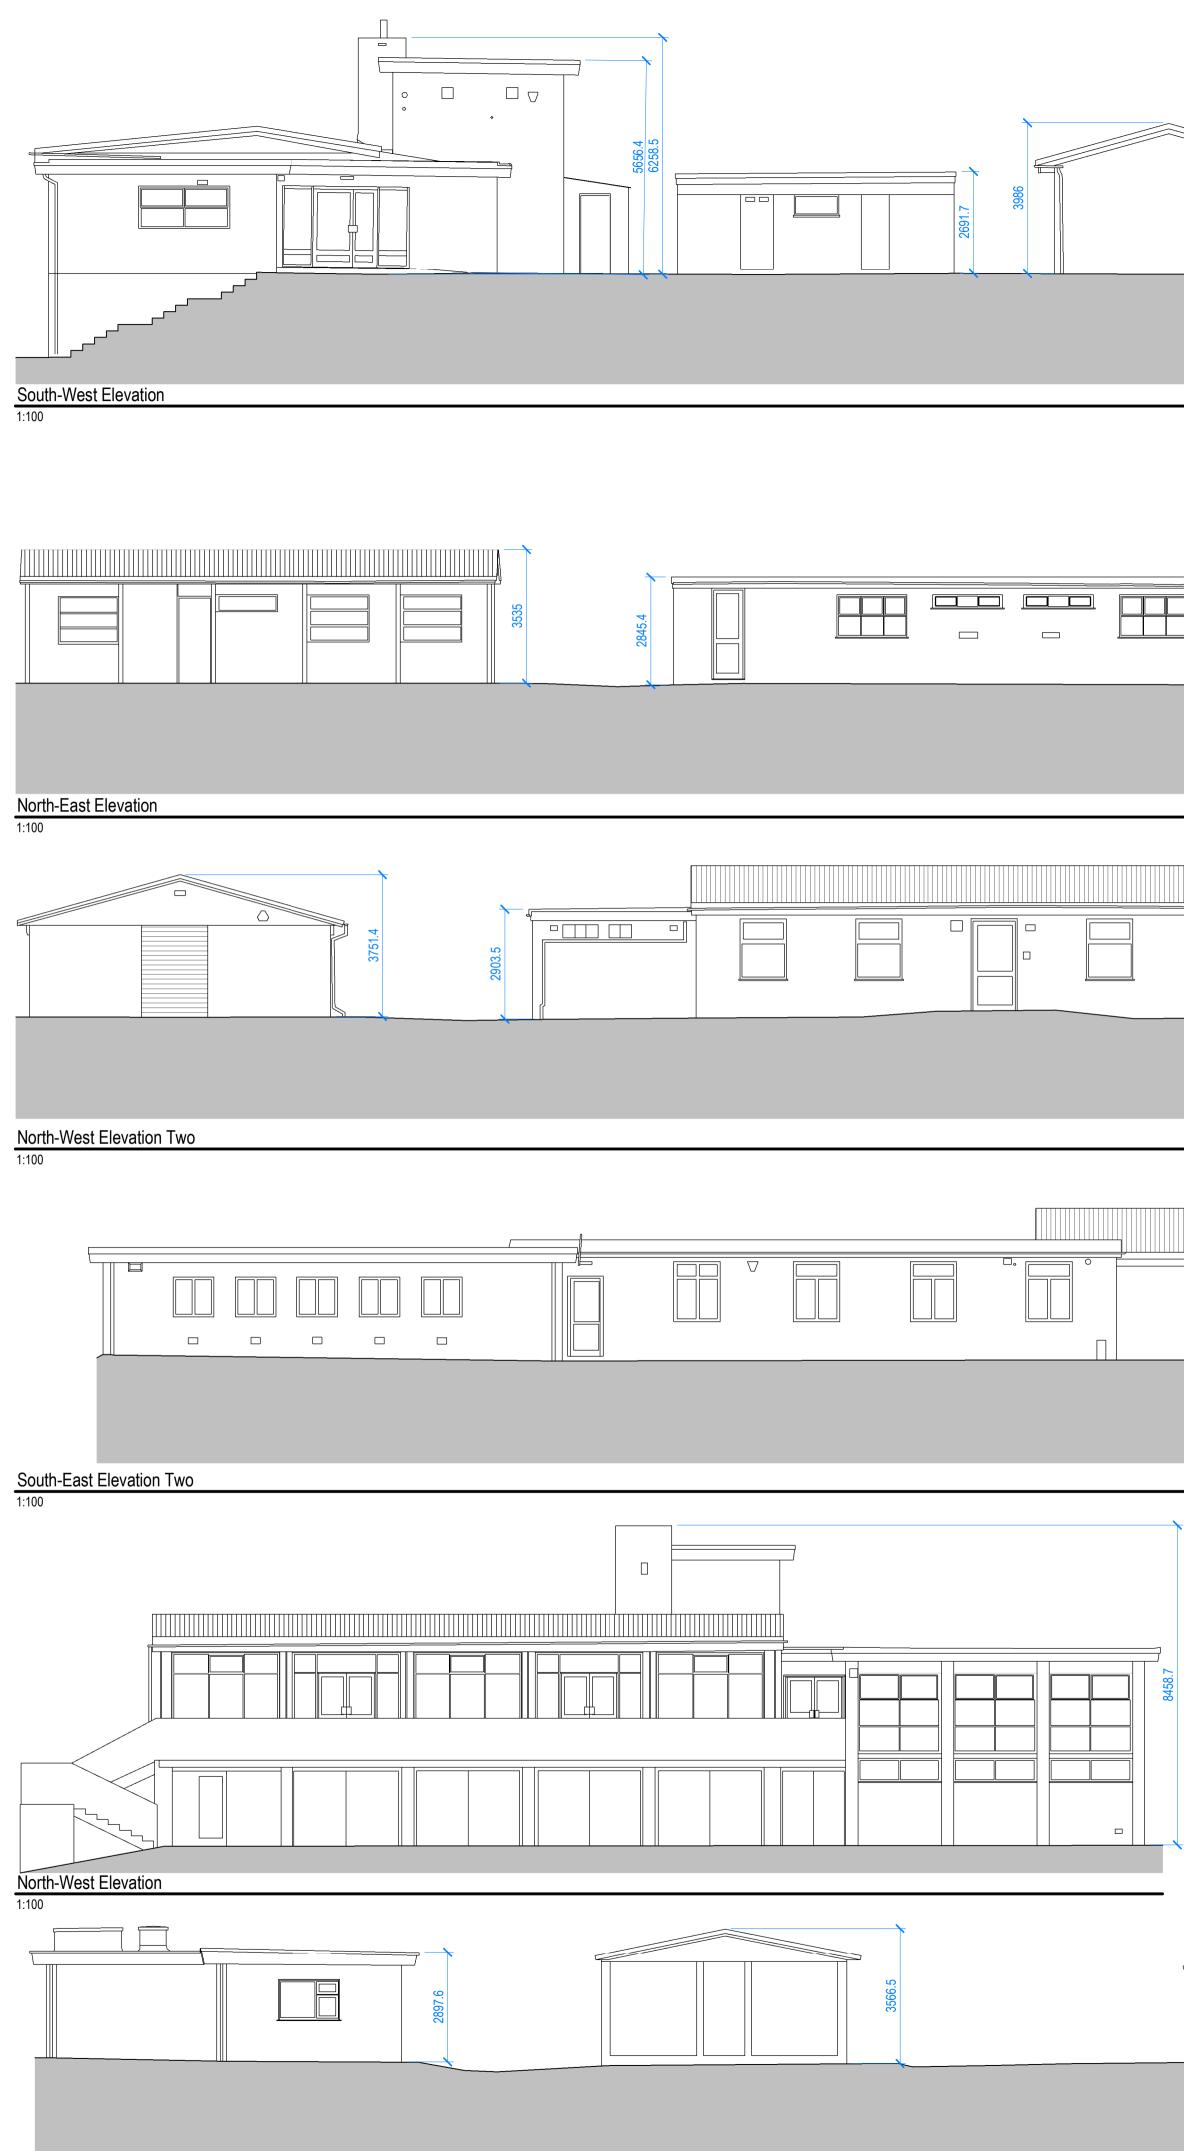

| North-West Elevation Three |         |
|----------------------------|---------|
| South-East Elevation       | -4<br>1 |

NO DIMENSIONS TO BE SCALED FROM THIS DRAWING **CDM - RESIDUAL HAZARDS** The following are considered to be significant risks relevant to this drawing, which could not be fully mitigated or removed through design: