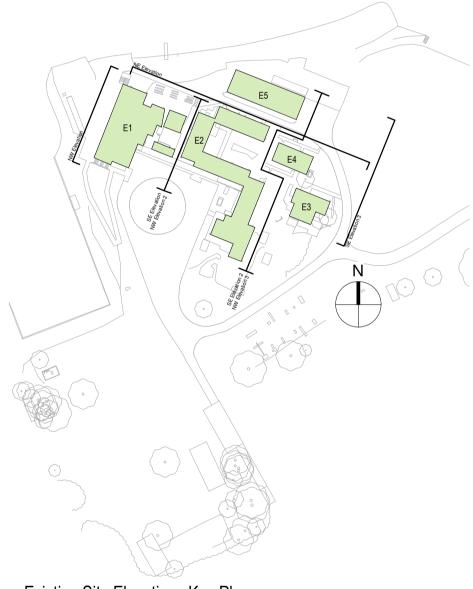

Existing Site Elevations Key Plan

| PC     |                                                           | anning submission                                     | 03.10.22<br>08.06.22 | AJ<br>NB | CG<br>LH  |
|--------|-----------------------------------------------------------|-------------------------------------------------------|----------------------|----------|-----------|
| Re     | vision                                                    |                                                       | Date                 | Drn      | Chk       |
| Th     | document refer                                            | rences the following files:-                          |                      |          |           |
|        | ent                                                       |                                                       |                      |          |           |
| -      | irrey Count                                               | y Council                                             |                      |          |           |
| S      |                                                           | oor Learning & Developm<br>ng Mariners                | ent Centre           | 9        |           |
| E<br>B | awing Title<br>evations<br>vildings Surv<br>cisting Build | vey Elevations<br>lings                               |                      |          |           |
|        | tability Status<br>2-Suitable                             | e for information                                     |                      |          |           |
|        | o No.                                                     | Scale                                                 | Size                 |          | Rev       |
|        | 11263                                                     | As indicated                                          | @ A1                 |          | P02       |
|        | wing Number <b>R-200 -</b> pject Code                     | <b>PEV - XX - ZZ - D</b><br>Originator Zone Level Typ |                      |          | <b>30</b> |