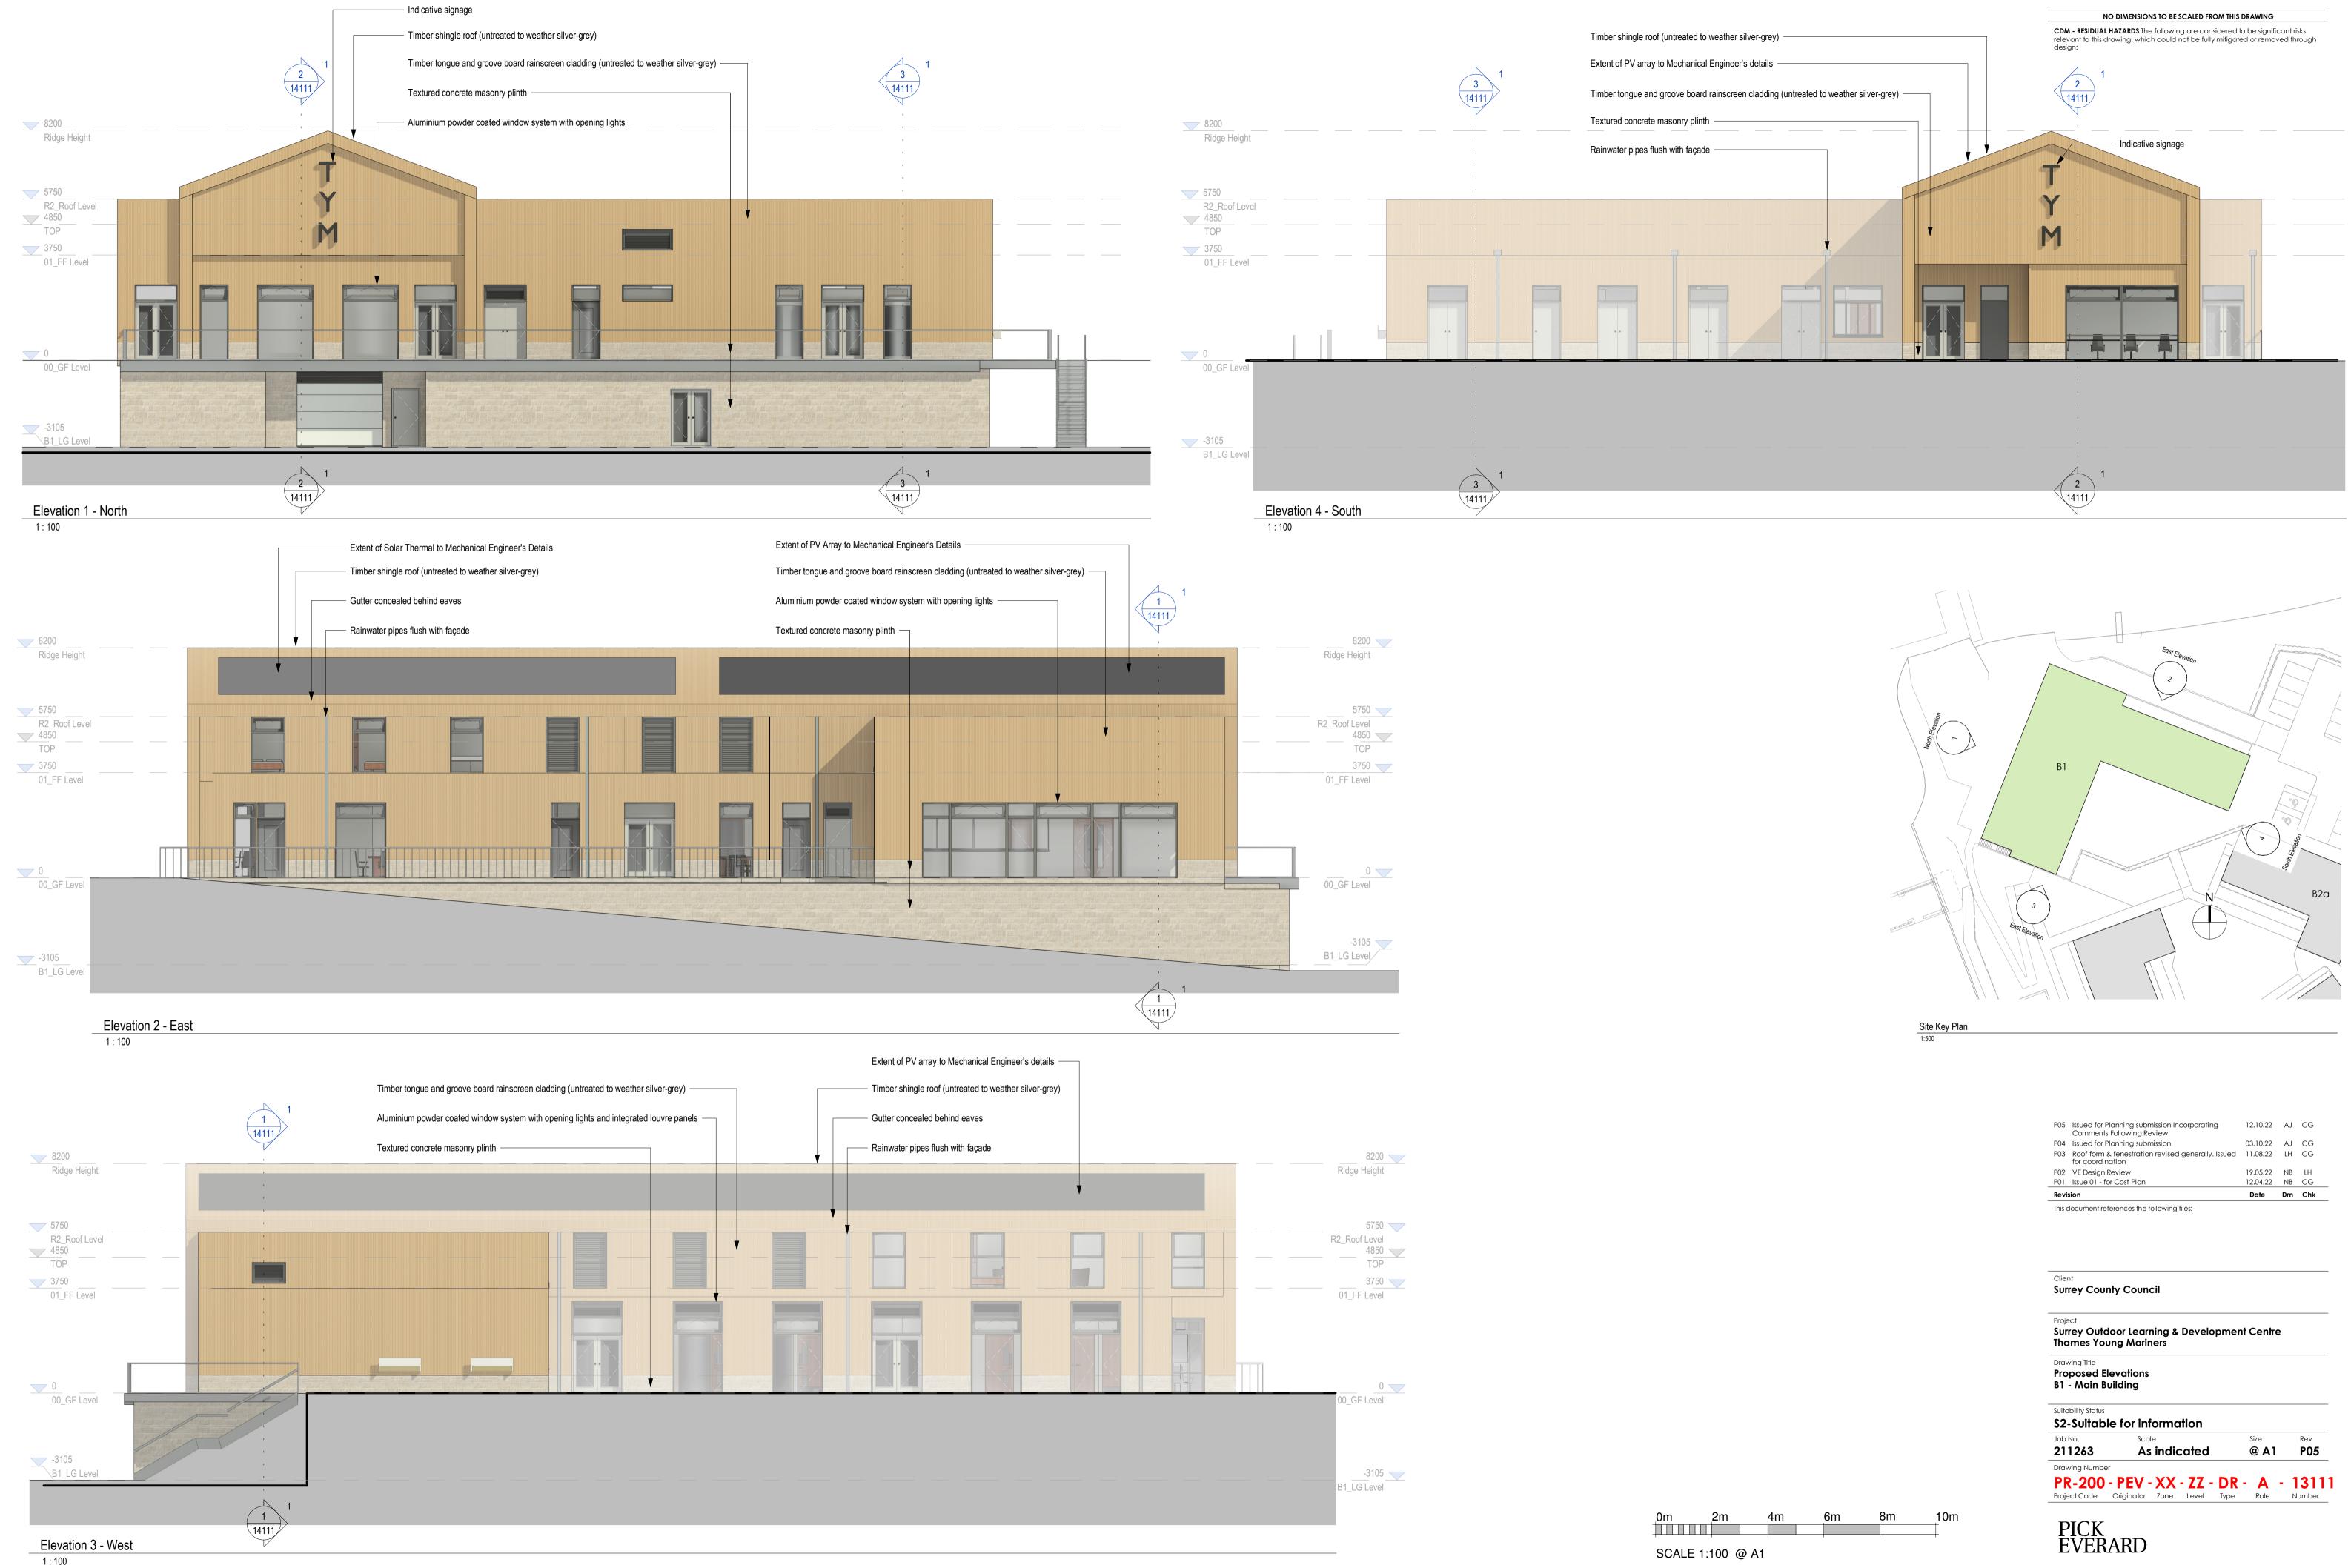

|                              |              | Timber tongue and groove board rainscreen cladding (untreated to weather silver-grey)  | Timbe    |
|------------------------------|--------------|----------------------------------------------------------------------------------------|----------|
|                              |              | Aluminium powder coated window system with opening lights and integrated louvre panels | Gutte    |
| 8200                         | 14111        | Textured concrete masonry plinth                                                       | Rainv    |
| Ridge Height                 |              |                                                                                        |          |
|                              |              |                                                                                        |          |
| 5750                         |              |                                                                                        | <b>V</b> |
| R2_Roof Level<br>4850<br>TOP |              |                                                                                        |          |
| 3750                         |              |                                                                                        |          |
| 01_FF Level                  |              |                                                                                        |          |
|                              |              |                                                                                        |          |
| Г                            |              |                                                                                        |          |
| 0<br>00_GF Level             |              |                                                                                        |          |
| 00_GF Level                  |              |                                                                                        |          |
|                              |              |                                                                                        |          |
| -3105<br>B1_LG Level         |              |                                                                                        |          |
|                              | , 1          |                                                                                        |          |
|                              |              |                                                                                        |          |
| Elevation 3 - West           | $\checkmark$ |                                                                                        |          |