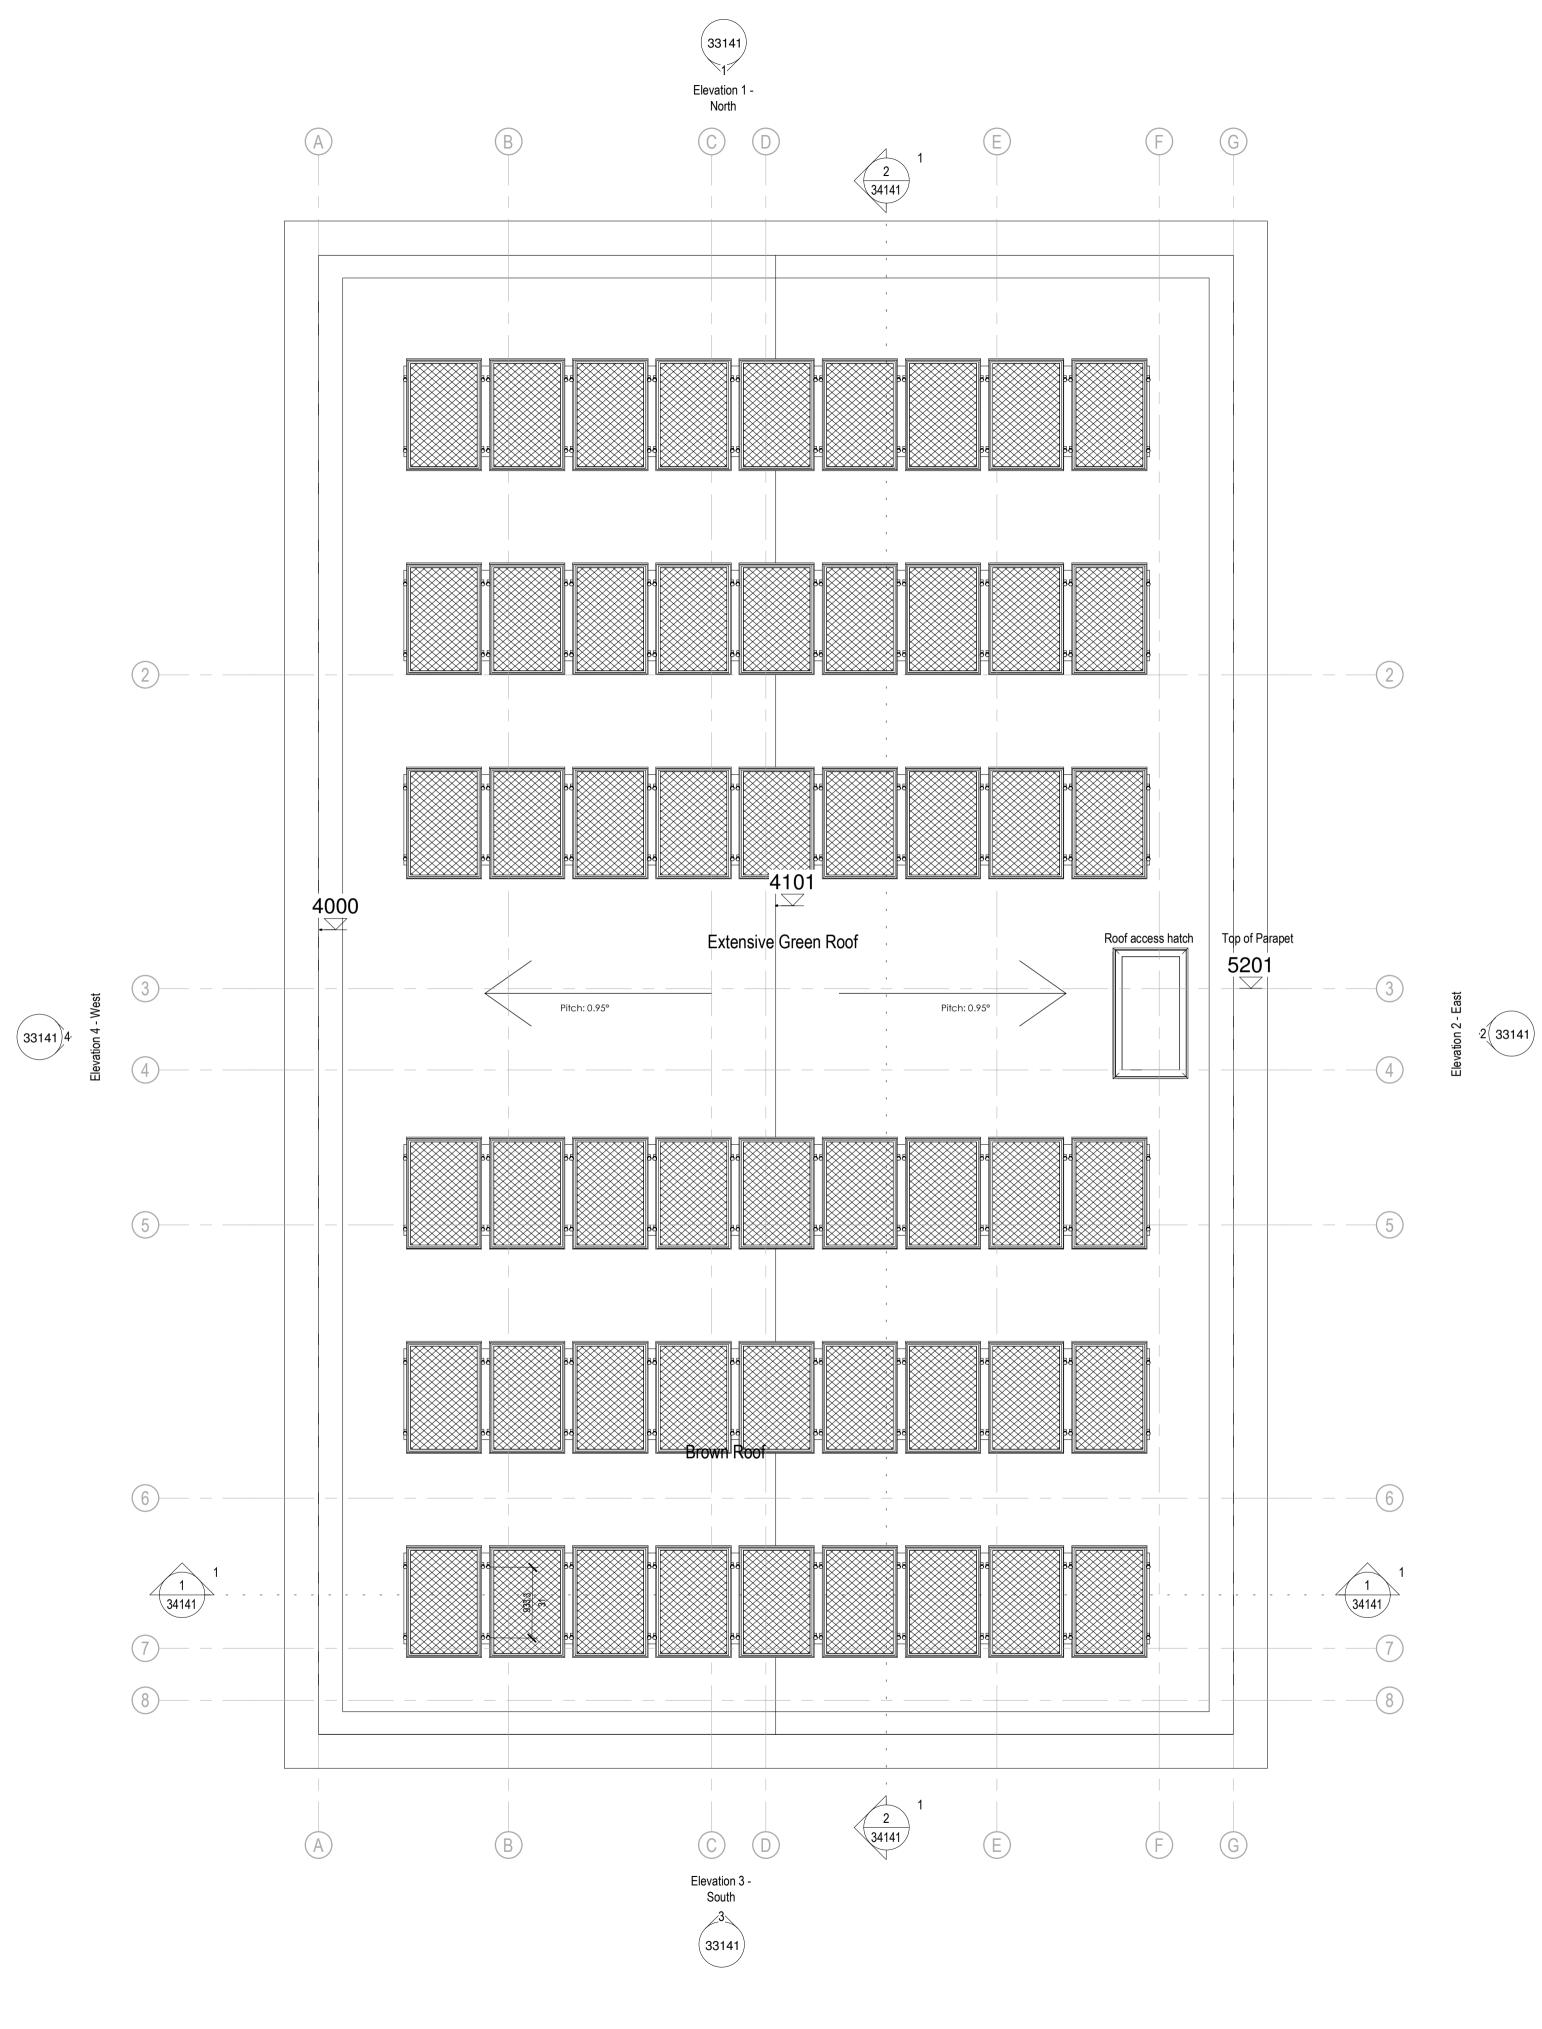

R1\_Roof Plan

0m 1m 2m SCALE 1:50 @ A1

NO DIMENSIONS TO BE SCALED FROM THIS DRAWING **CDM - RESIDUAL HAZARDS** The following are considered to be significant risks relevant to this drawing, which could not be fully mitigated or removed through design: