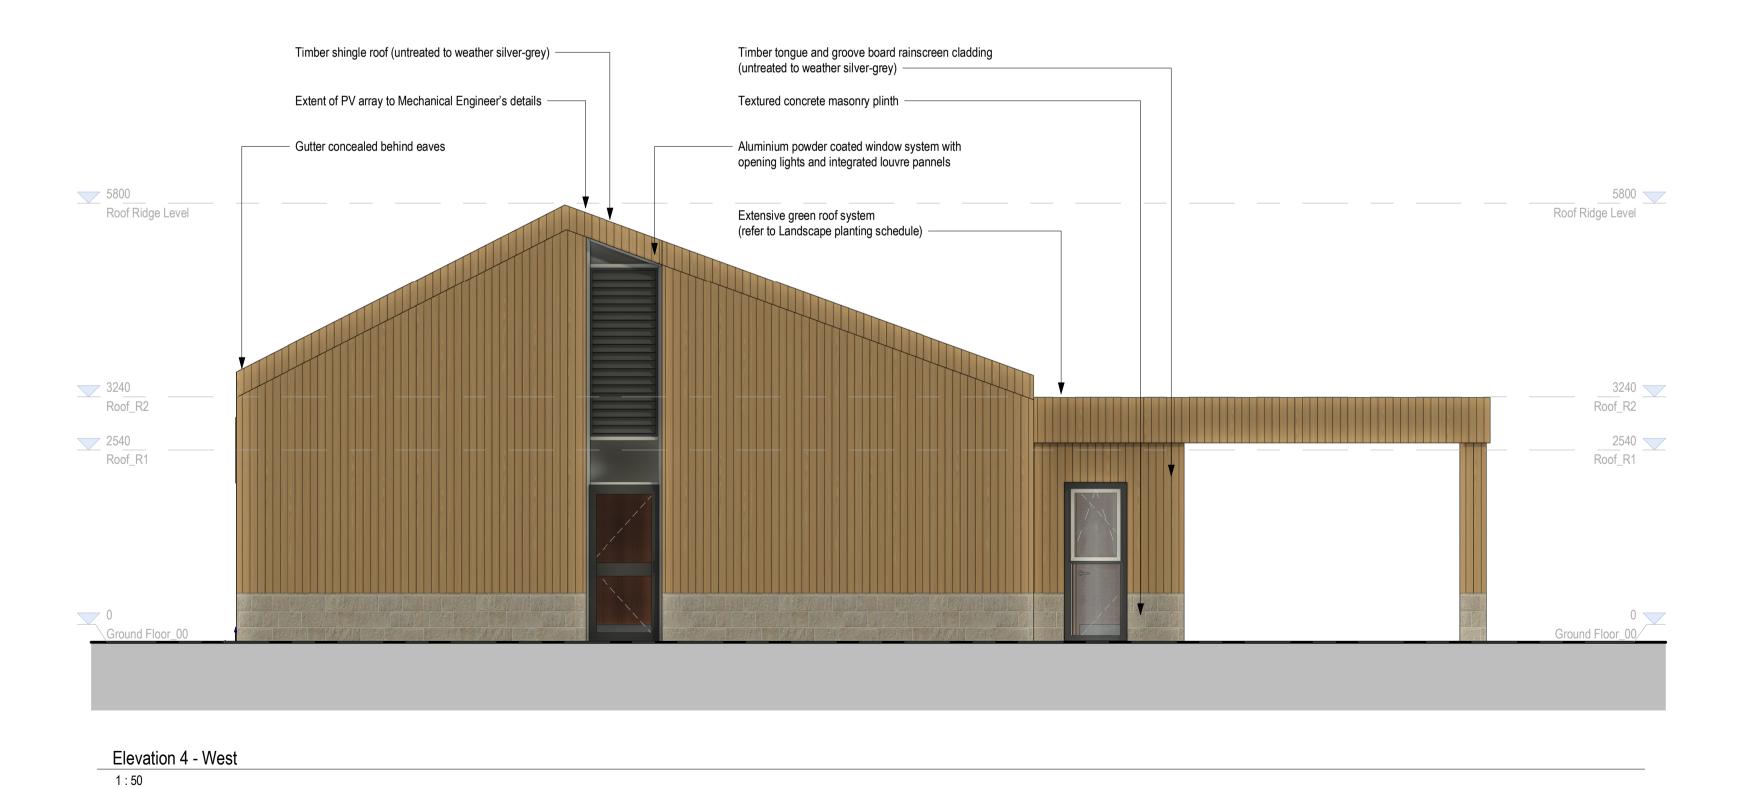

This document references the following files:-

Project
Surrey Outdoor Learning & Development Centre
B2 - Guest Residential

Proposed Elevations
East and West Elevations
B2 - Guest Residential

Suitability Status