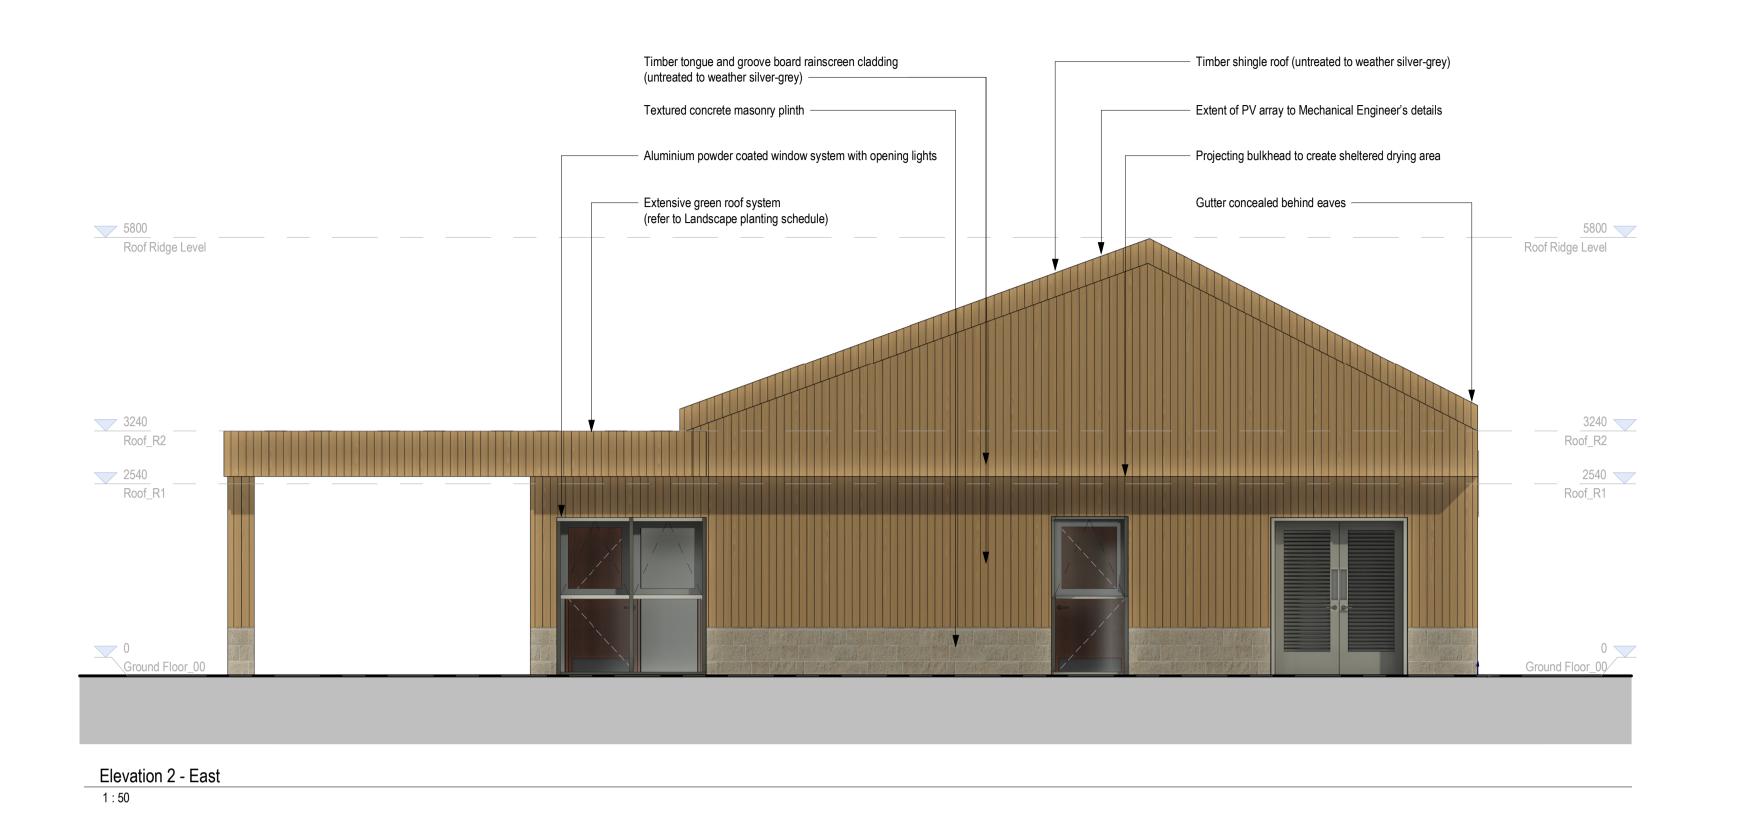

This document references the following files:-

Project
Surrey Outdoor Learning & Development Centre
B2 - Guest Residential

Proposed Elevations
East and West Elevations
B2 - Guest Residential

Suitability Status