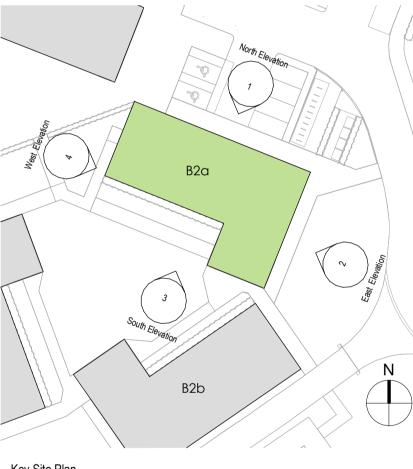

Key Site Plan

|     | Revision                                                                                                                           |          |     |    |
|-----|------------------------------------------------------------------------------------------------------------------------------------|----------|-----|----|
| P01 | Issue 01 - for Cost Plan                                                                                                           | 12.04.22 | NB  | CG |
| P02 | Updated openings                                                                                                                   | 19.05.22 | NB  | LH |
| P03 | External wall & Canopy extended by 440mm to create overhang suitable for hanging / drying equipment in line with end user comments | 11.08.22 | LH  | CG |
| DOG | Futomodi cuall 8 Canada catanala di laccit 40 nana ta                                                                              | 11.00.00 | 111 | 00 |
| P04 | Issued for Planning submission                                                                                                     | 03.10.22 | AJ  | CG |