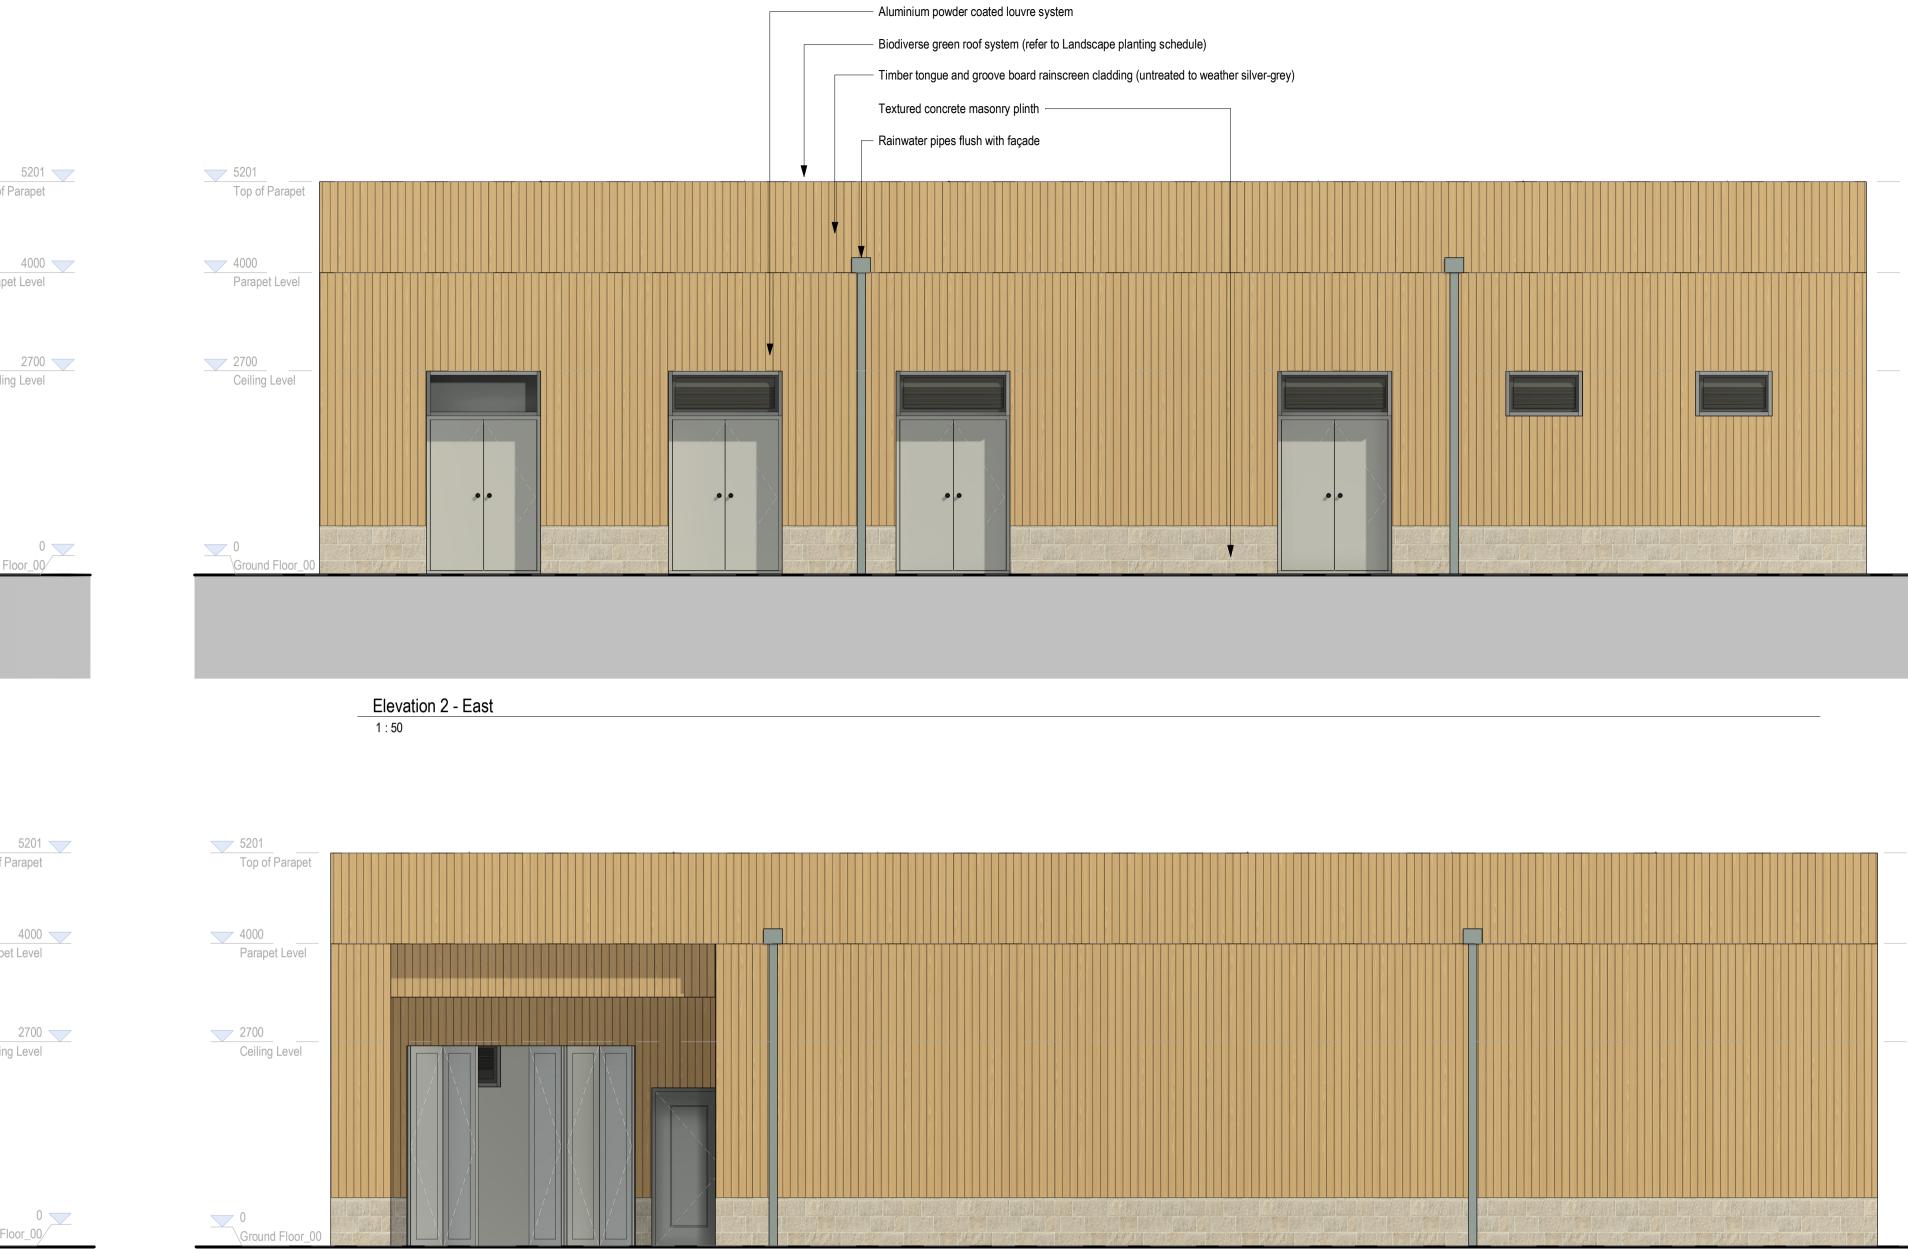

Elevation 4 - West 1 : 50

NO DIMENSIONS TO BE SCALED FROM THIS DRAWING CDM - RESIDUAL HAZARDS The following are considered to be significant risks relevant to this drawing, which could not be fully mitigated or removed through design: