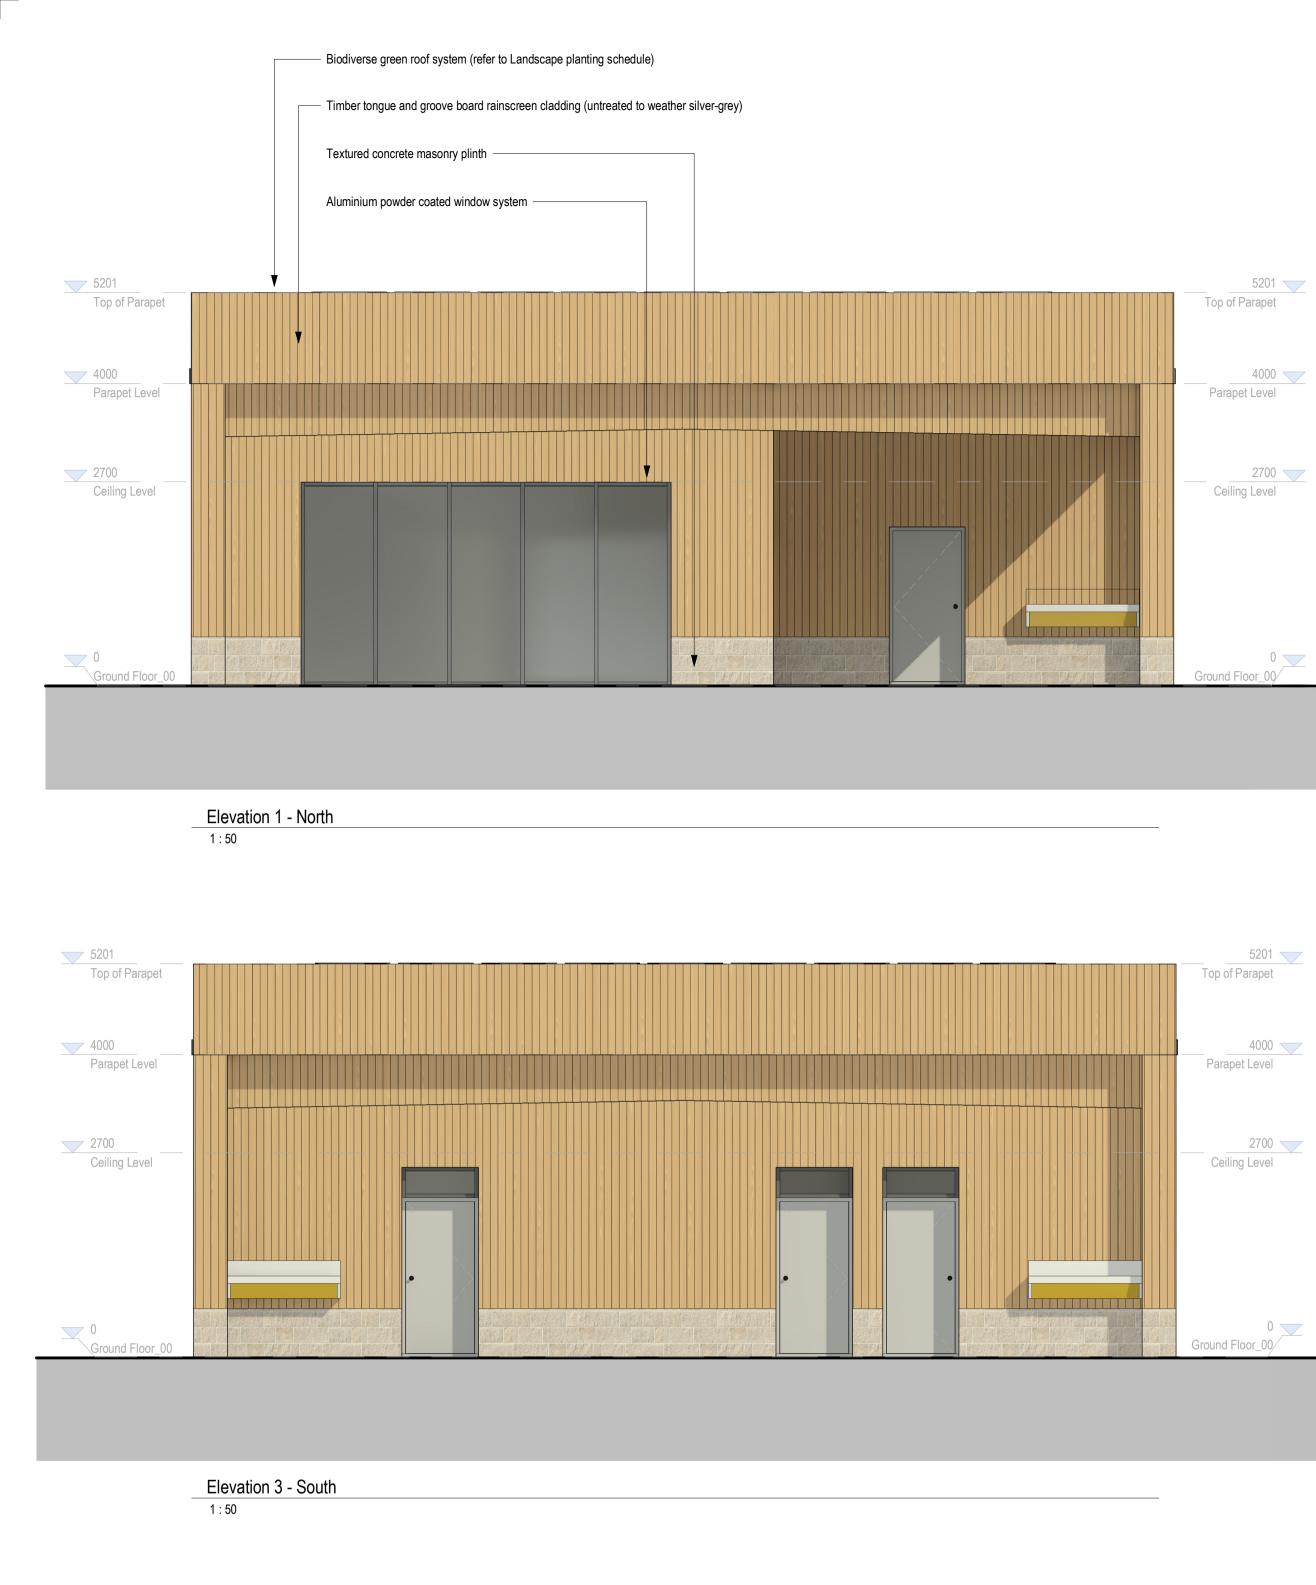

Elevation 4 - West 1 : 50

NO DIMENSIONS TO BE SCALED FROM THIS DRAWING CDM - RESIDUAL HAZARDS The following are considered to be significant risks relevant to this drawing, which could not be fully mitigated or removed through design: