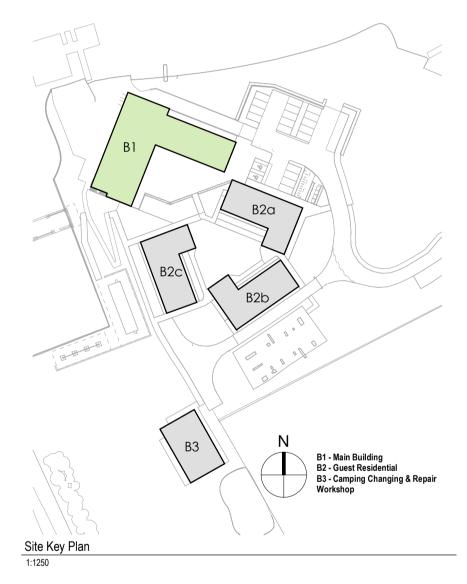

| Proposed G<br>General Art<br>B1 - Main B | rangement Plan      |         |     |
|------------------------------------------|---------------------|---------|-----|
| Suitability Status                       |                     |         |     |
| S2-Suitab                                | le for information  |         |     |
| Job No.                                  | Scale               | Size    | Rev |
| 211263                                   | As indicated        | @ A1    | P04 |
| Drawing Numbe                            | er                  |         |     |
| PR-200                                   | - PEV - XX - R1 - D | R - A - | 112 |
| I N-ZUU                                  |                     |         |     |