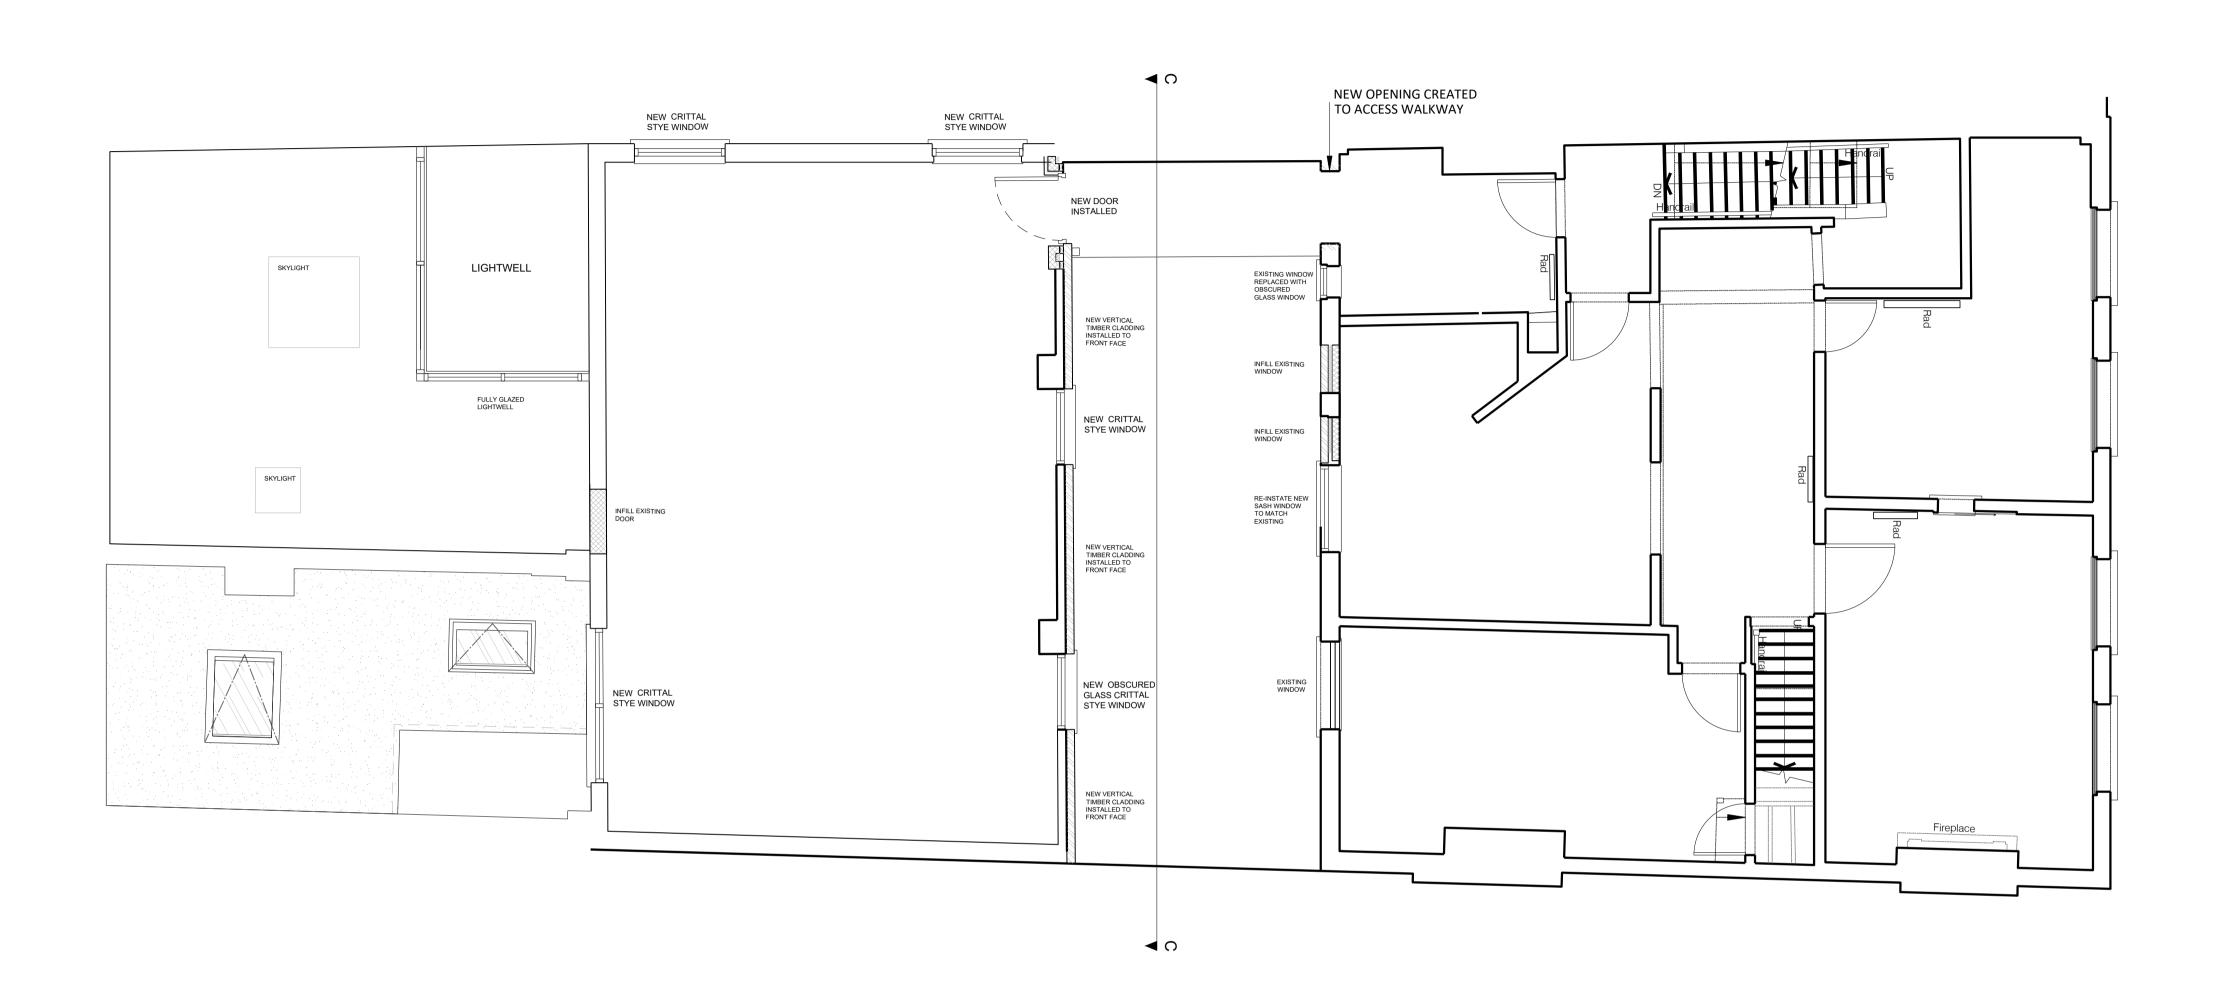

## PROJECT INFORMATION

SITE ADDRESS: 25 CHURCH ROAD TEDDINGTON TW11 8PF

REVISION REV | DESCRIPTION | DRAWN | DATE

DRAWING STATUS

FOR INFORMATION

FOR APPROVAL FOR COSTING ONLY

FOR PLANNING APPROVAL

SCALE 1:50 0.5m 1m

SEVENTY FOUR PROP. CO.

PROJECT

CHURCH ROAD RESIDENTIAL

DEVELOPMENT

DESCRIPTION

PROPOSED GENERAL ARRANGEMENT PLAN 1ST FLOOR

SCALE DRAWN BY DATE 1:50 @ A1 CH SEP. '22

DRAWING NO. **REVISION** 22228-A-110

PROPOSED FIRST FLOOR GENERAL ARRANGEMENT 01 PROPO.