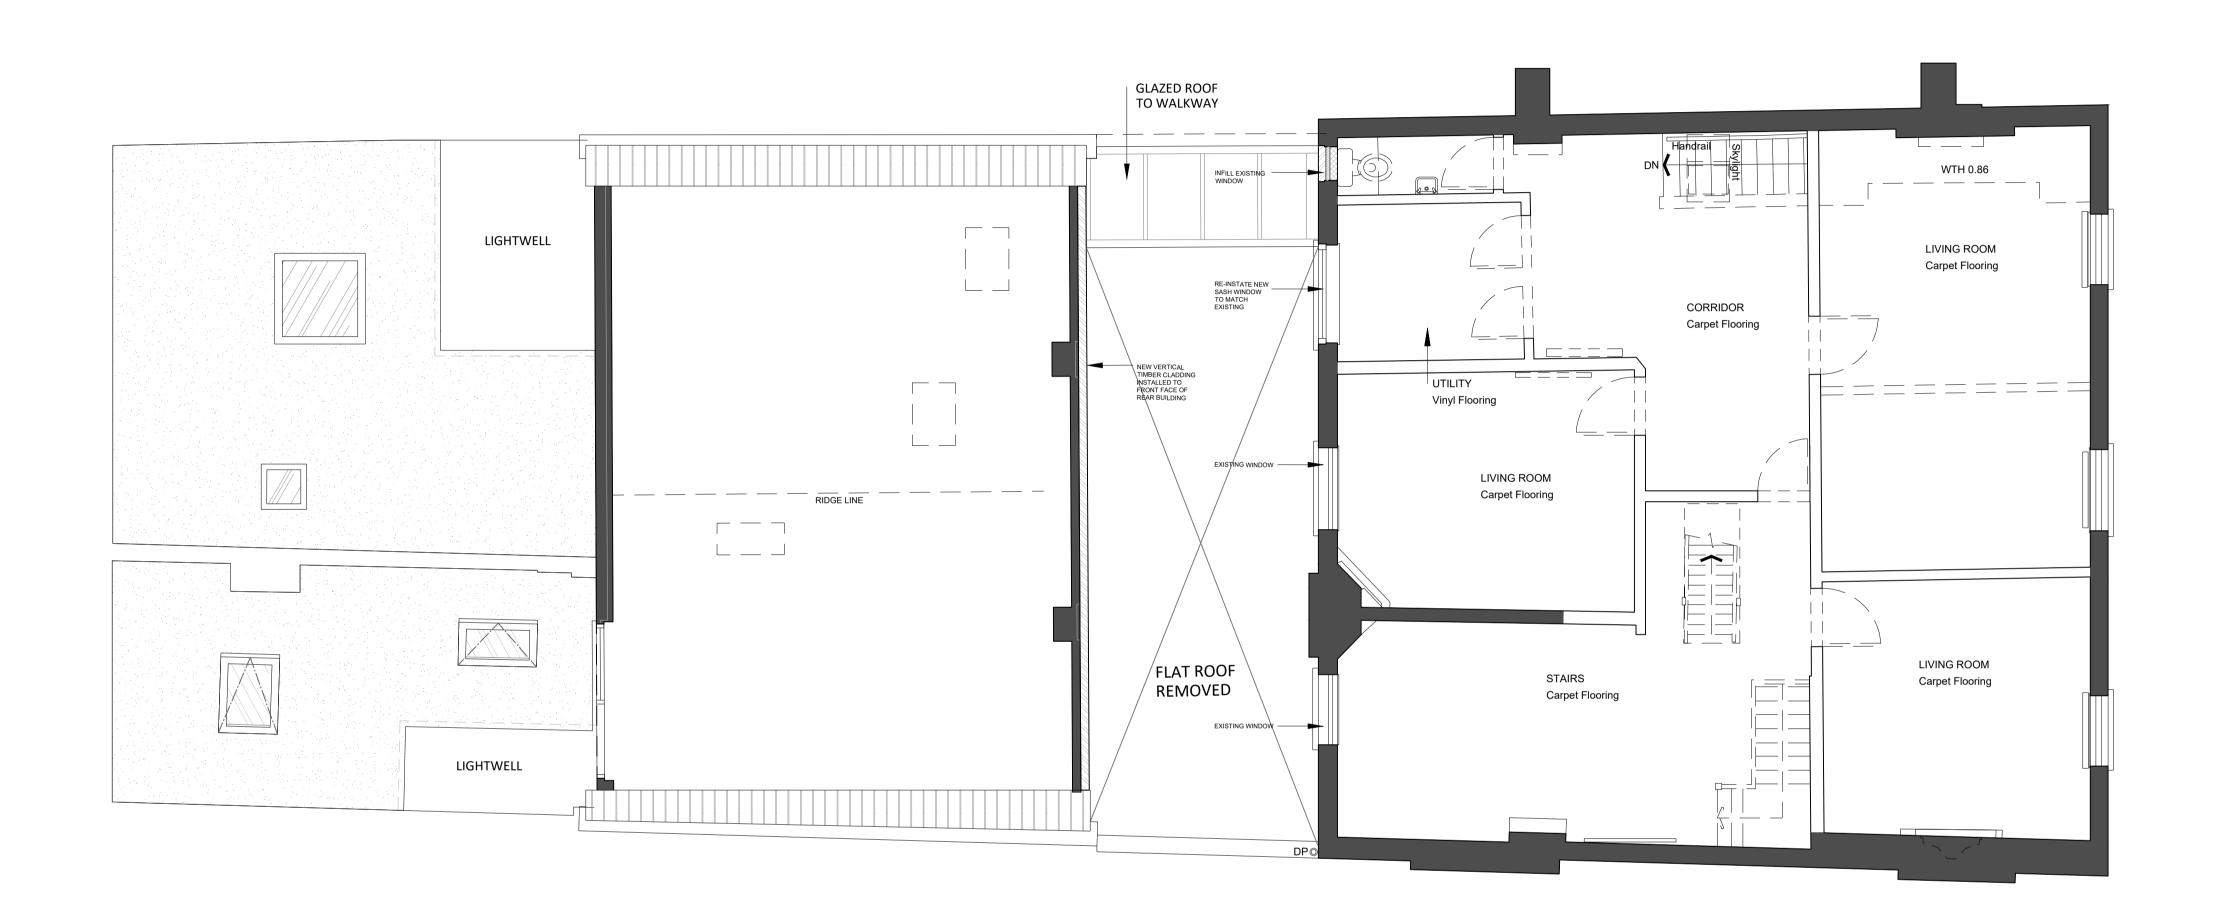

## PROJECT INFORMATION

SITE ADDRESS: 25 CHURCH ROAD TEDDINGTON TW11 8PF

DRAWING STATUS

FOR INFORMATION

FOR APPROVAL

FOR COSTING ONLY FOR PLANNING APPROVAL

CLIENT

SCALE 1:50

SEVENTY FOUR PROP. CO.

PROJECT

CHURCH ROAD RESIDENTIAL

DEVELOPMENT

DESCRIPTION PROPOSED GENERAL ARRANGEMENT PLAN 2ND FLOOR

SCALE DRAWN BY DATE

1:50 @ A1 CH SEP. '22 **REVISION** DRAWING NO. 22228-A-110

PROPOSED SECOND FLOOR GENERAL ARRANGEMENT