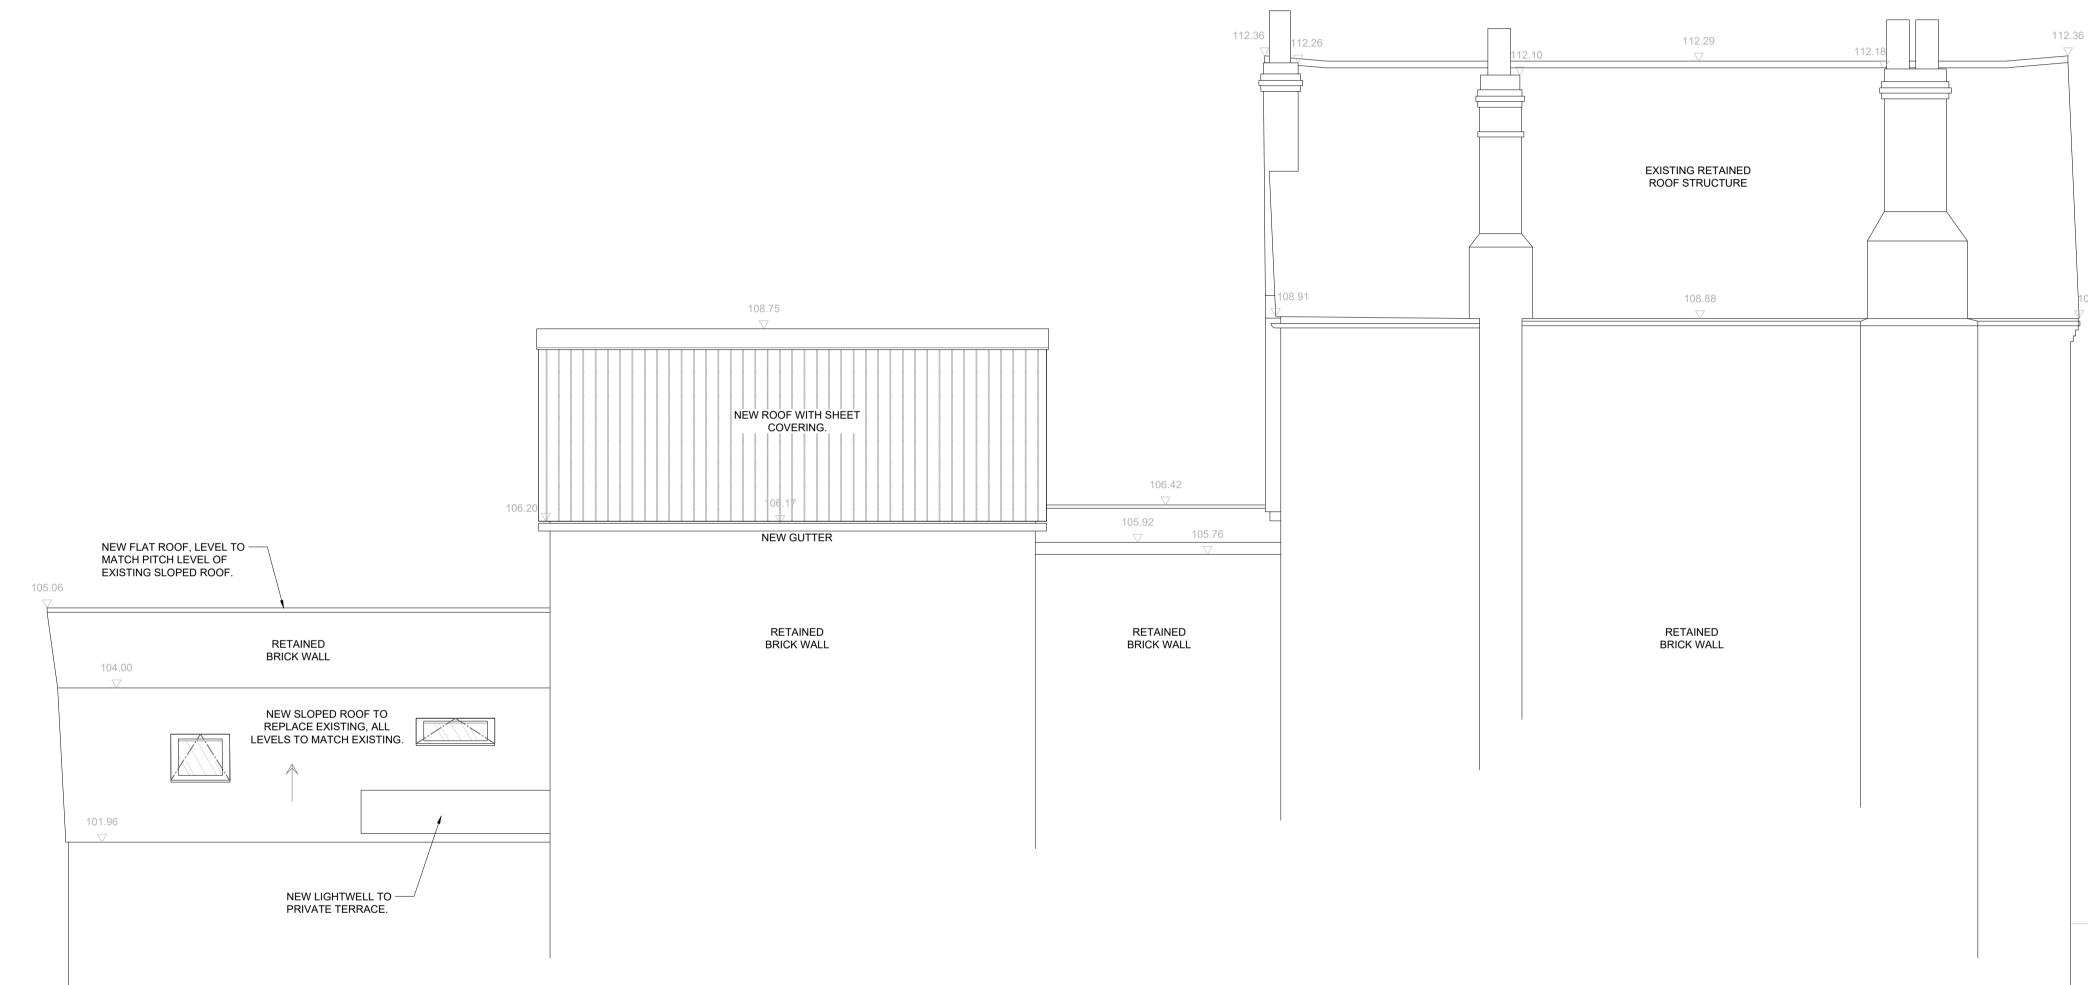

01 PROPOSED ELEVATION 1:50 @ A1

|    | NOTES<br>DRAWINGS ARE DESIGN INTENT ONLY.<br>PRODUCTION DRAWINGS TO BE COMPLETED BY<br>CONTRACTOR TO MEASURED SITE DIMENSIONS<br>FOR DESIGNERS / ARCHITECT'S APPROVAL<br>PRIOR TO CONSTRUCTION.<br>CONTRACTOR TO ENSURE ALL MATERIALS AND<br>WORKMANSHIP COMPLIES WITH LOCAL<br>AUTHORITY REGULATIONS.<br>STRUCTURAL ENGINEER MUST BE EMPLOYED<br>WHERE APPLICABLE.<br>THIS DRAWING IS THE COPYRIGHT OF CAPELO<br>DESIGN LTD. THIS DRAWING CANNOT BE COPIED,<br>REPRODUCED, RETAINED OR DISCLOSED TO ANY<br>UNAUTHORISED PERSON. |
|----|----------------------------------------------------------------------------------------------------------------------------------------------------------------------------------------------------------------------------------------------------------------------------------------------------------------------------------------------------------------------------------------------------------------------------------------------------------------------------------------------------------------------------------|
|    | PROJECT INFORMATION<br>SITE ADDRESS:<br>25 CHURCH ROAD<br>TEDDINGTON<br>TW11 8PF                                                                                                                                                                                                                                                                                                                                                                                                                                                 |
|    | REVISION DRAWN DATE   - 1st ISSUE MEC 14/10/22                                                                                                                                                                                                                                                                                                                                                                                                                                                                                   |
|    | DRAWING STATUS   FOR INFORMATION   FOR APPROVAL   FOR COSTING ONLY   FOR PLANNING APPROVAL   FOR PLANNING APPROVAL   CLIENT   SEVENTY FOUR PROP. CO.   PROJECT   CHURCH ROAD RESIDENTIAL   DESCRIPTION   PROPOSED EXTERIOR   ELEVATION - SIDE, SOUTH SIDE                                                                                                                                                                                                                                                                        |
| 5m | ELEVATION - SIDE, SOUTH SIDESCALEDRAWN BYDATE1:50 @ A1MECSEP. '22DRAWING NO.REVISION                                                                                                                                                                                                                                                                                                                                                                                                                                             |