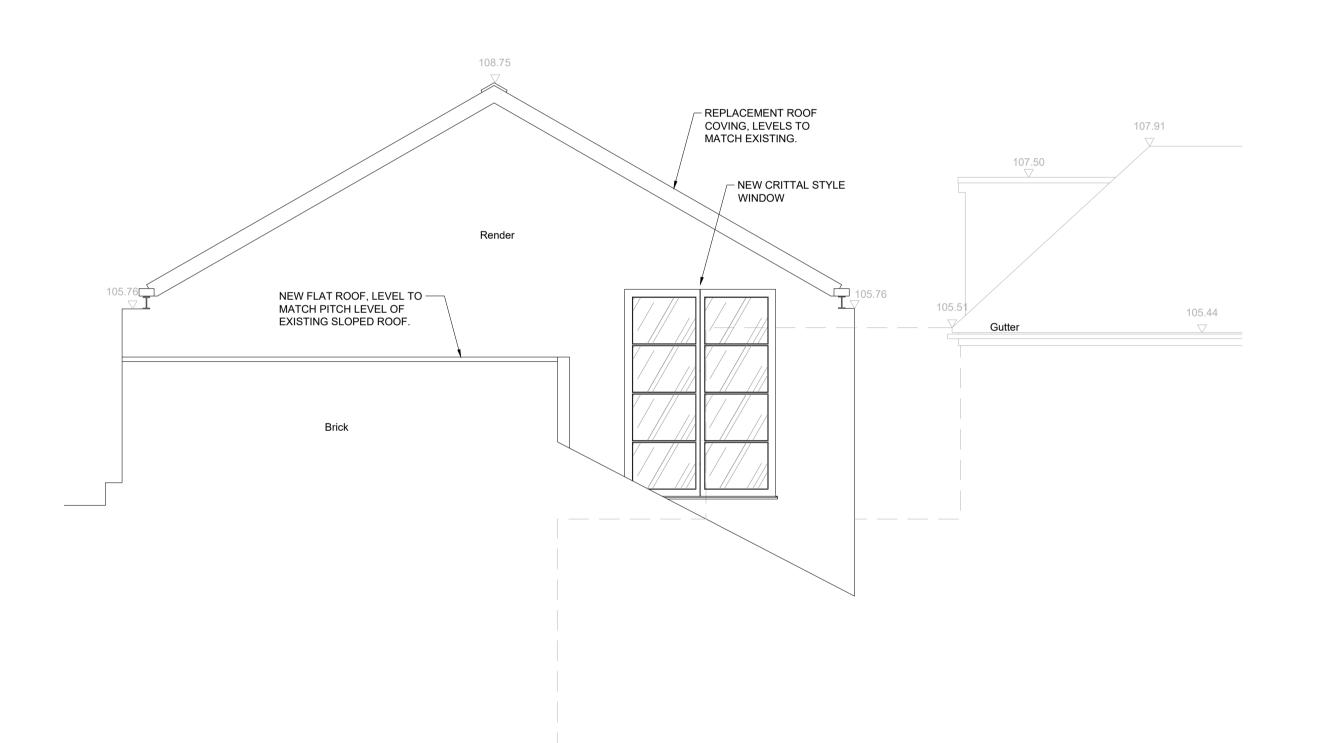

DESCRIPTION

22228-A-202

PROPOSED EXTERIOR ELEVATION - REAR, REAR BUILDING

SCALE DRAWN BY DATE

1:50 @ A1 MEC SEP. '22 DRAWING NO. **REVISION** 

SCALE 1:50 0.5m 1m