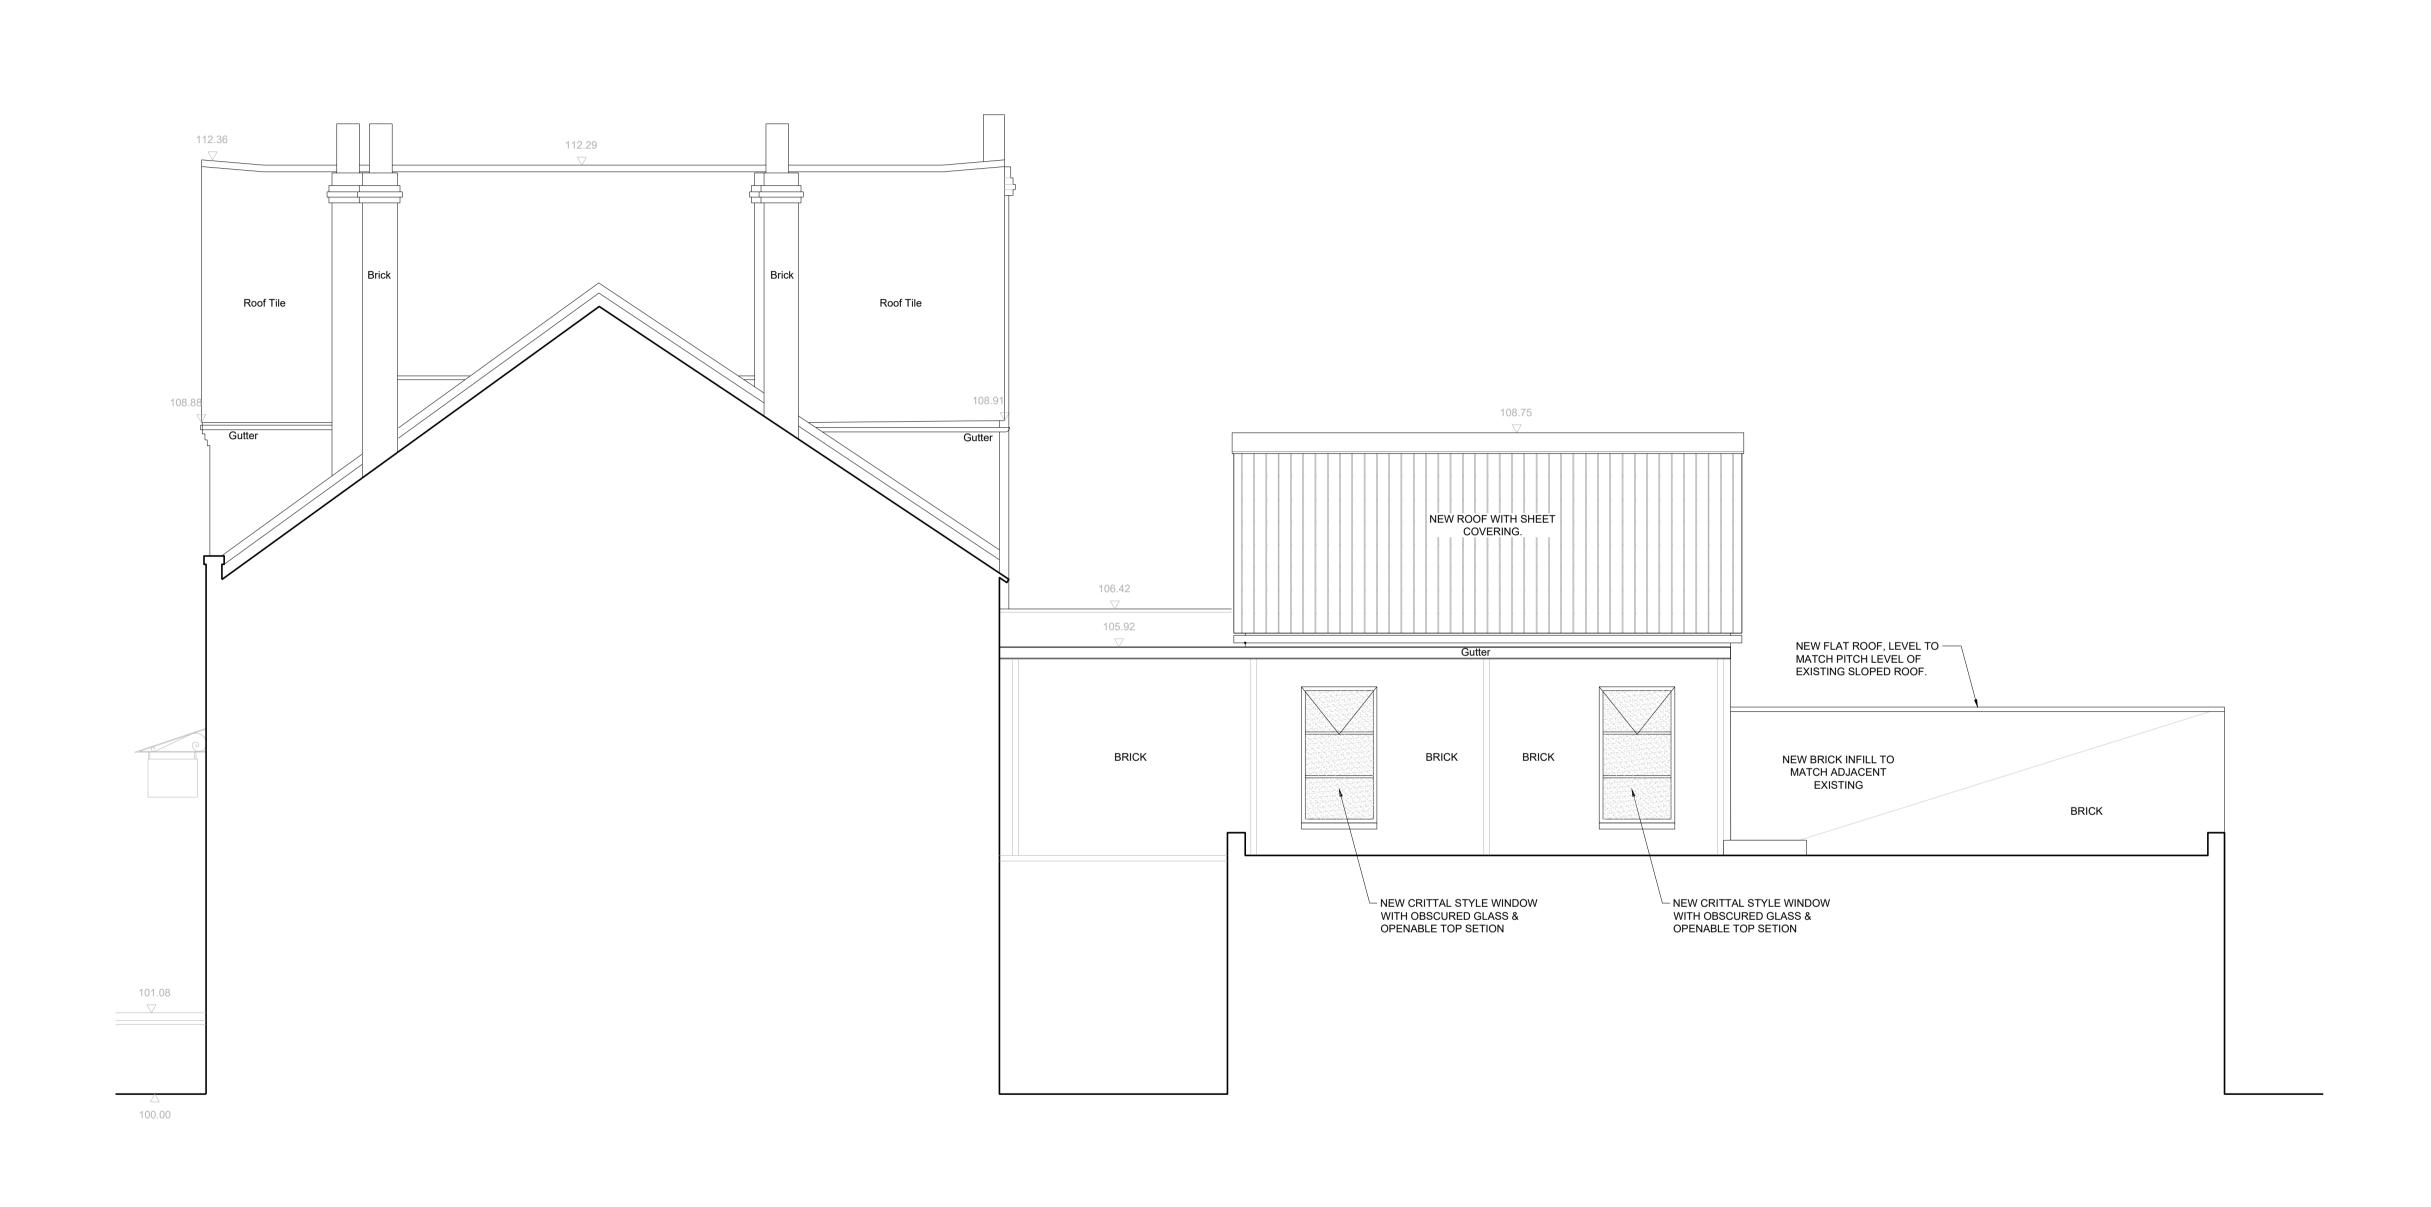

DESCRIPTION

DESCRIPTION

PROPOSED EXTERIOR ELEVATION - SIDE, NORTH SIDE

 SCALE
 DRAWN BY
 DATE

 1:50 @ A1
 MEC
 SEP. '22

DRAWING NO. REVISION 22228-A-203

PROPOSED ELEVATION

01 PROPO 1:50 @ A1

0.5m 1m 2m 3m 4m 5
SCALE 1:50