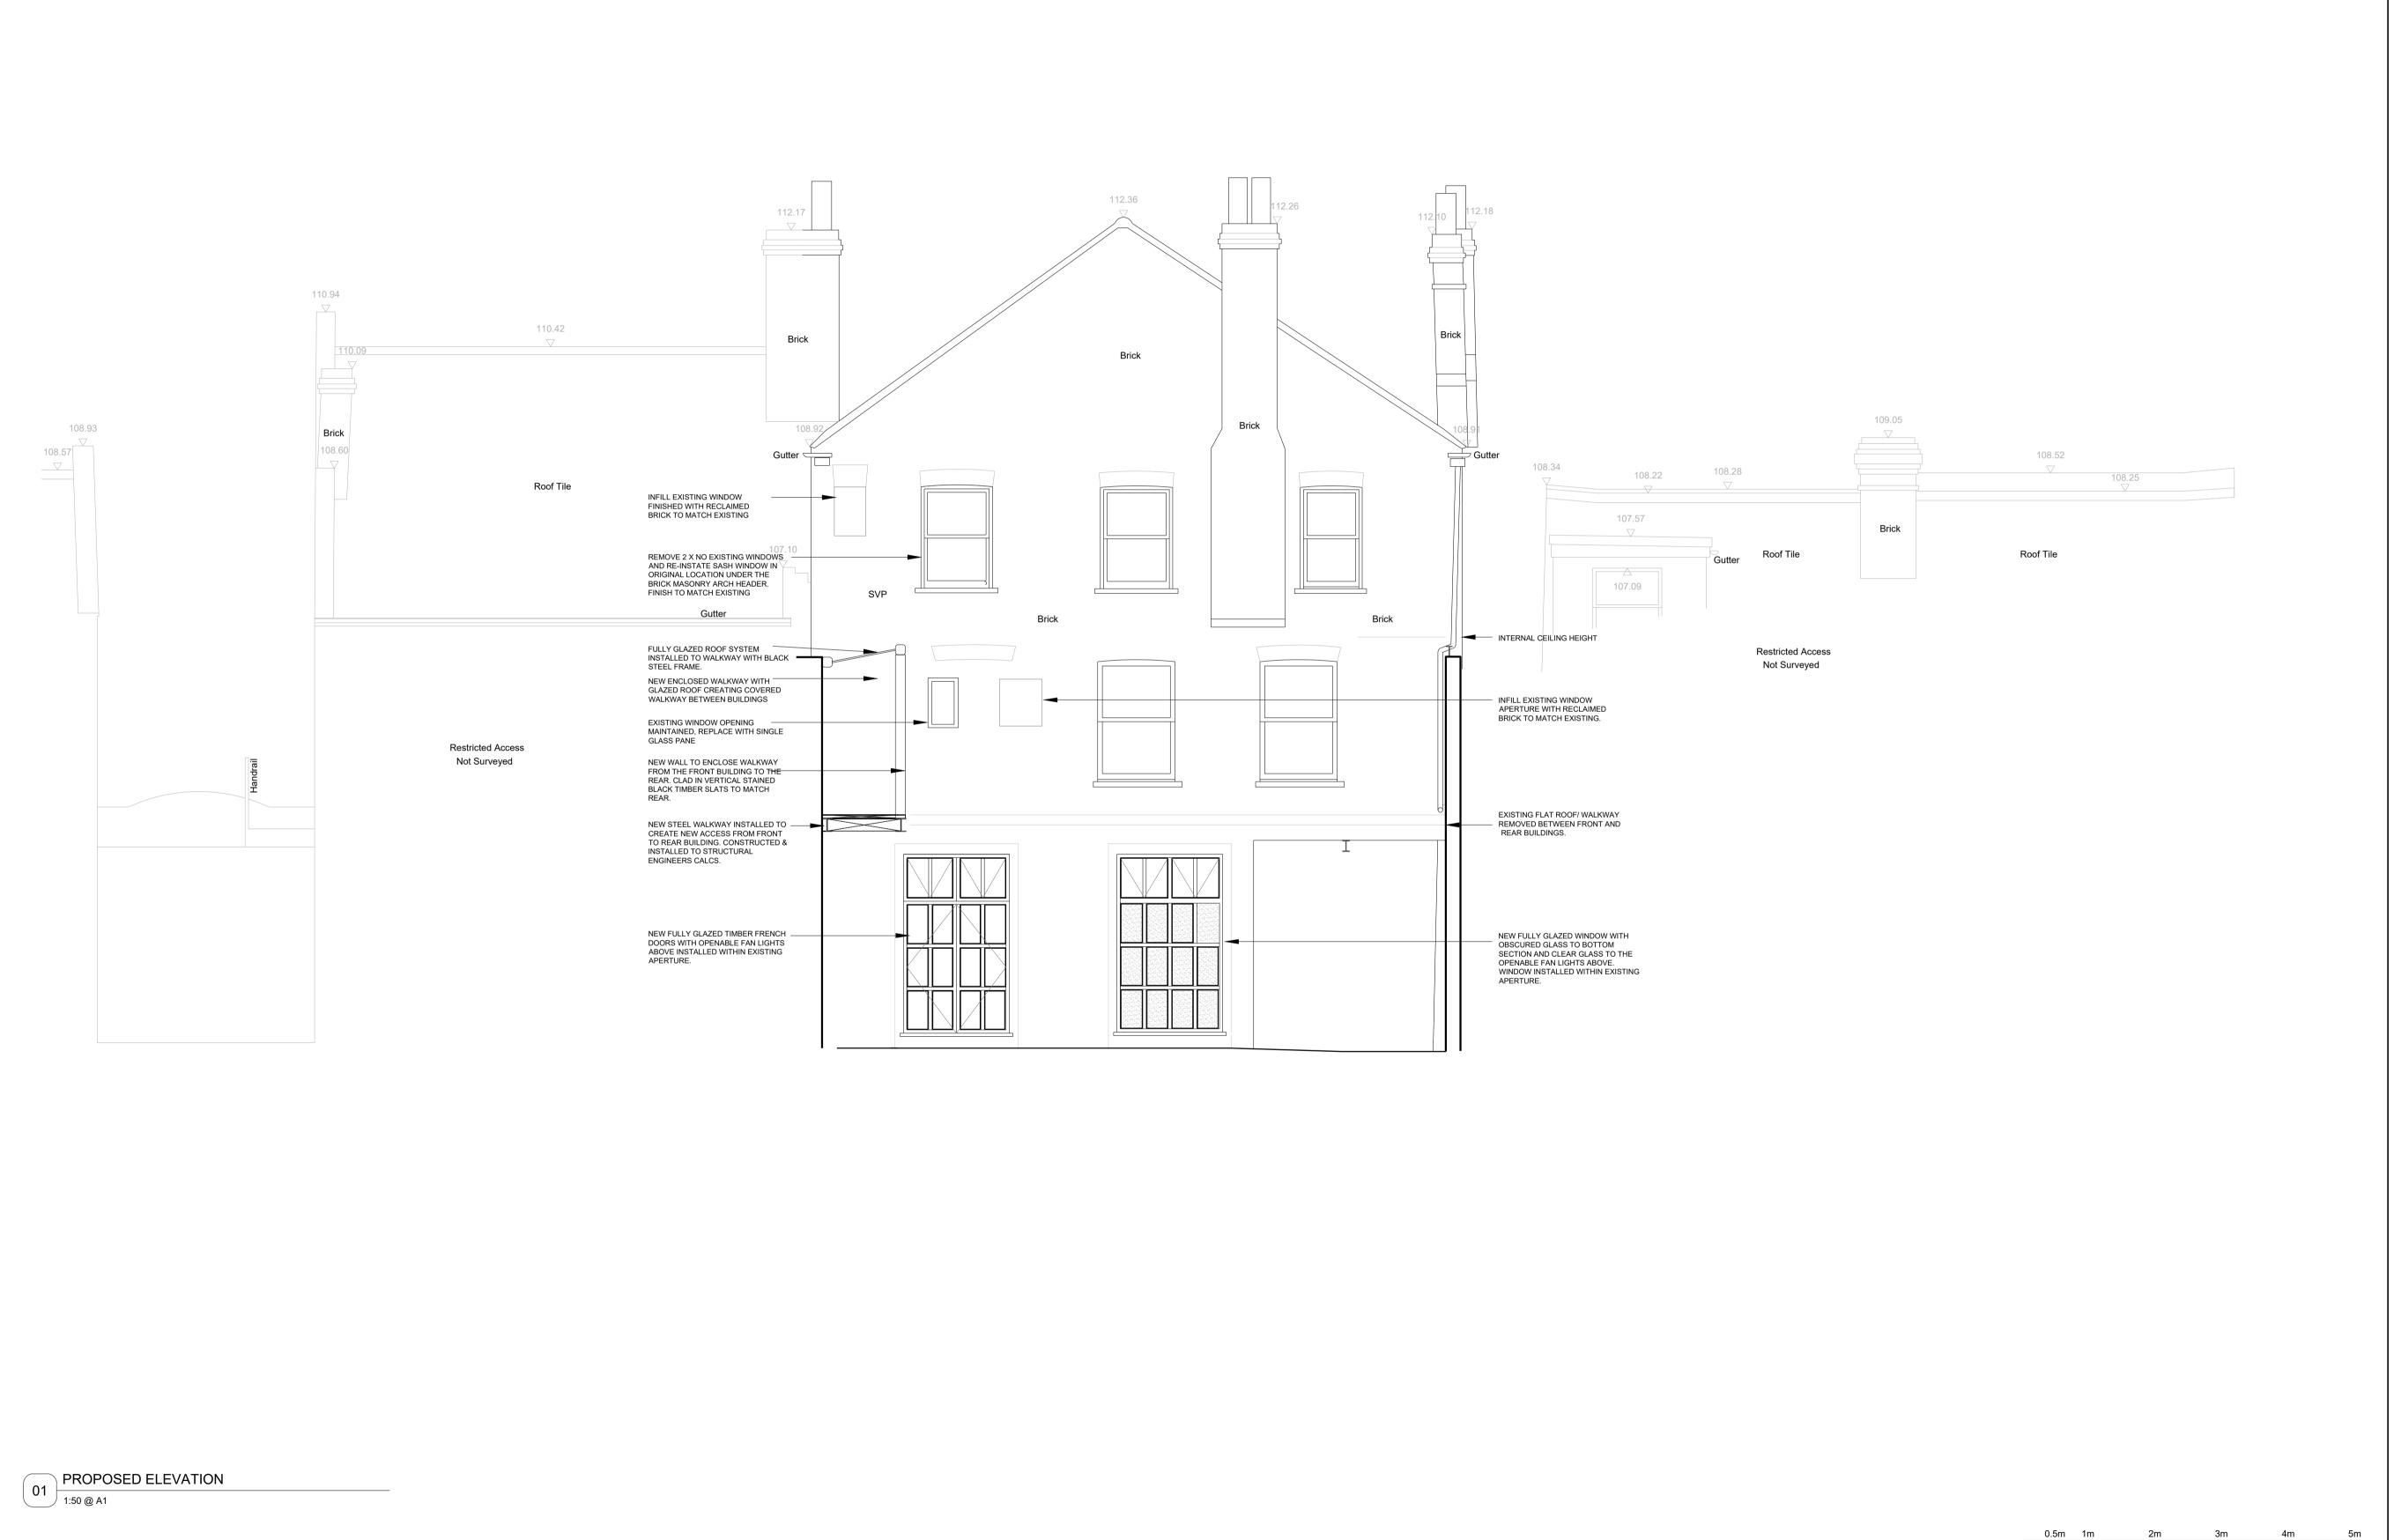

CLIENT

SCALE 1:50

SEVENTY FOUR PROP. CO.

PROJECT

CHURCH ROAD RESIDENTIAL

CHURCH ROAD RES

DESCRIPTION
PROPOSED EXTERIOR

ELEVATION - REAR, FRONT BUILDING

SCALEDRAWN BYDATE1:50 @ A1MECSEP. '22

DRAWING NO. REVISION 22228-A-204