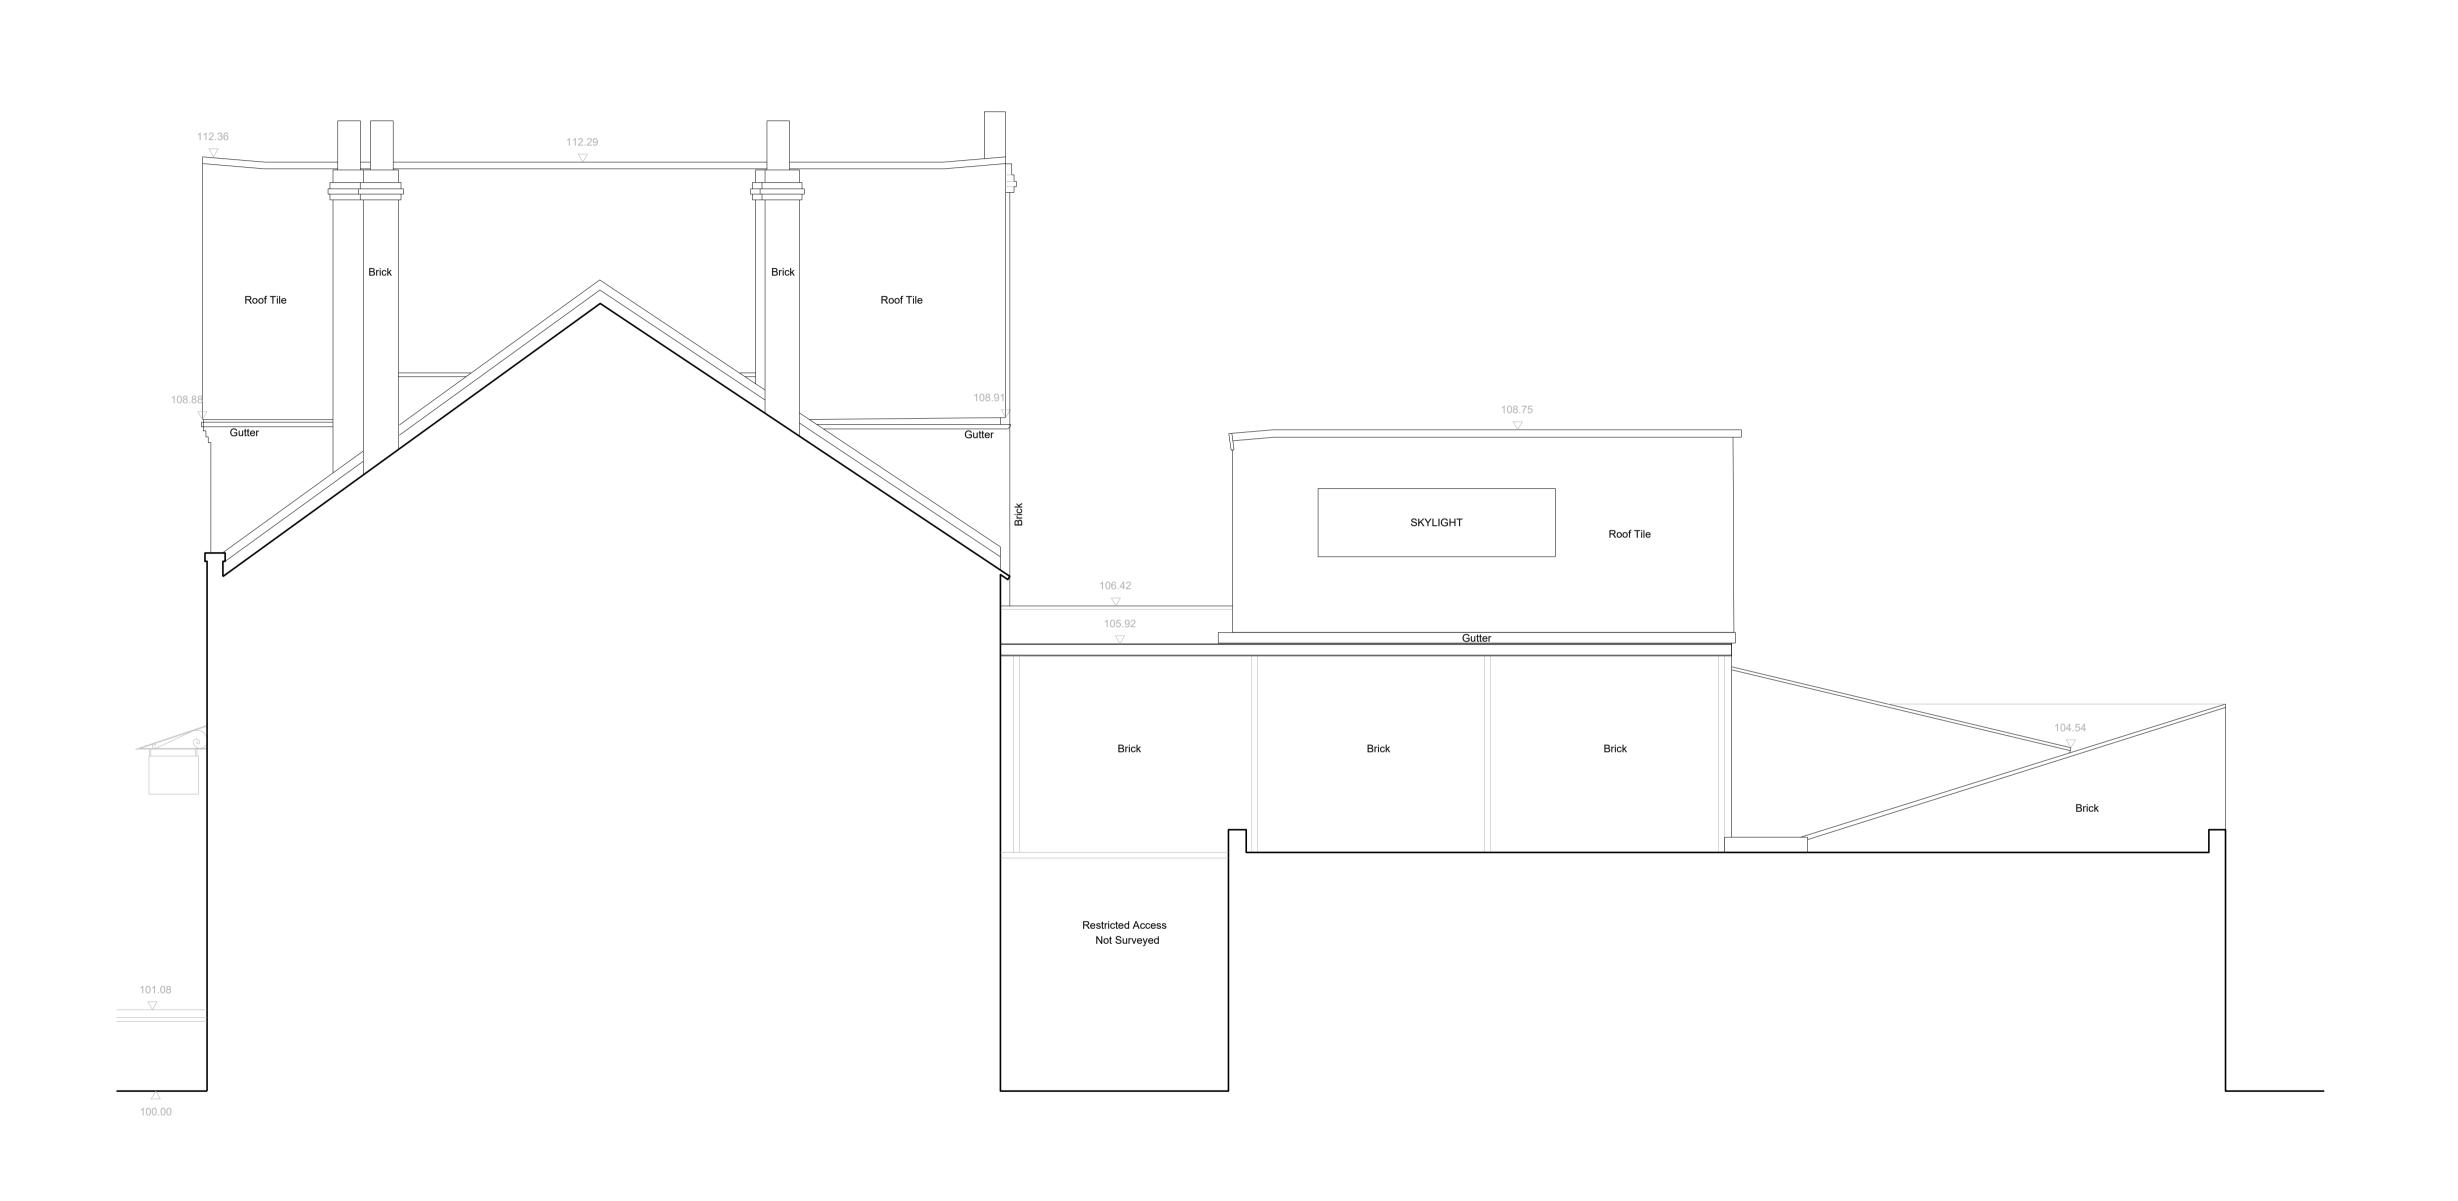

SITE ADDRESS: 25 CHURCH ROAD TEDDINGTON TW11 8PF

FOR INFORMATION

FOR APPROVAL
FOR COSTING ONLY

FOR PLANNING APPROVAL

CLIENT

SCALE 1:50

SEVENTY FOUR PROP. CO.

PROJECT

22228-AX-203

CHURCH ROAD RESIDENTIAL DEVELOPMENT

DESCRIPTION
EXISTING EXTERIOR ELEVATION

SIDE, NORTH SIDE

SCALE DRAWN BY DATE

1:50 @ A1 MEC SEP. '22 **DRAWING NO. REVISION** 

01 EXISTING ELEVATION

1:50 @