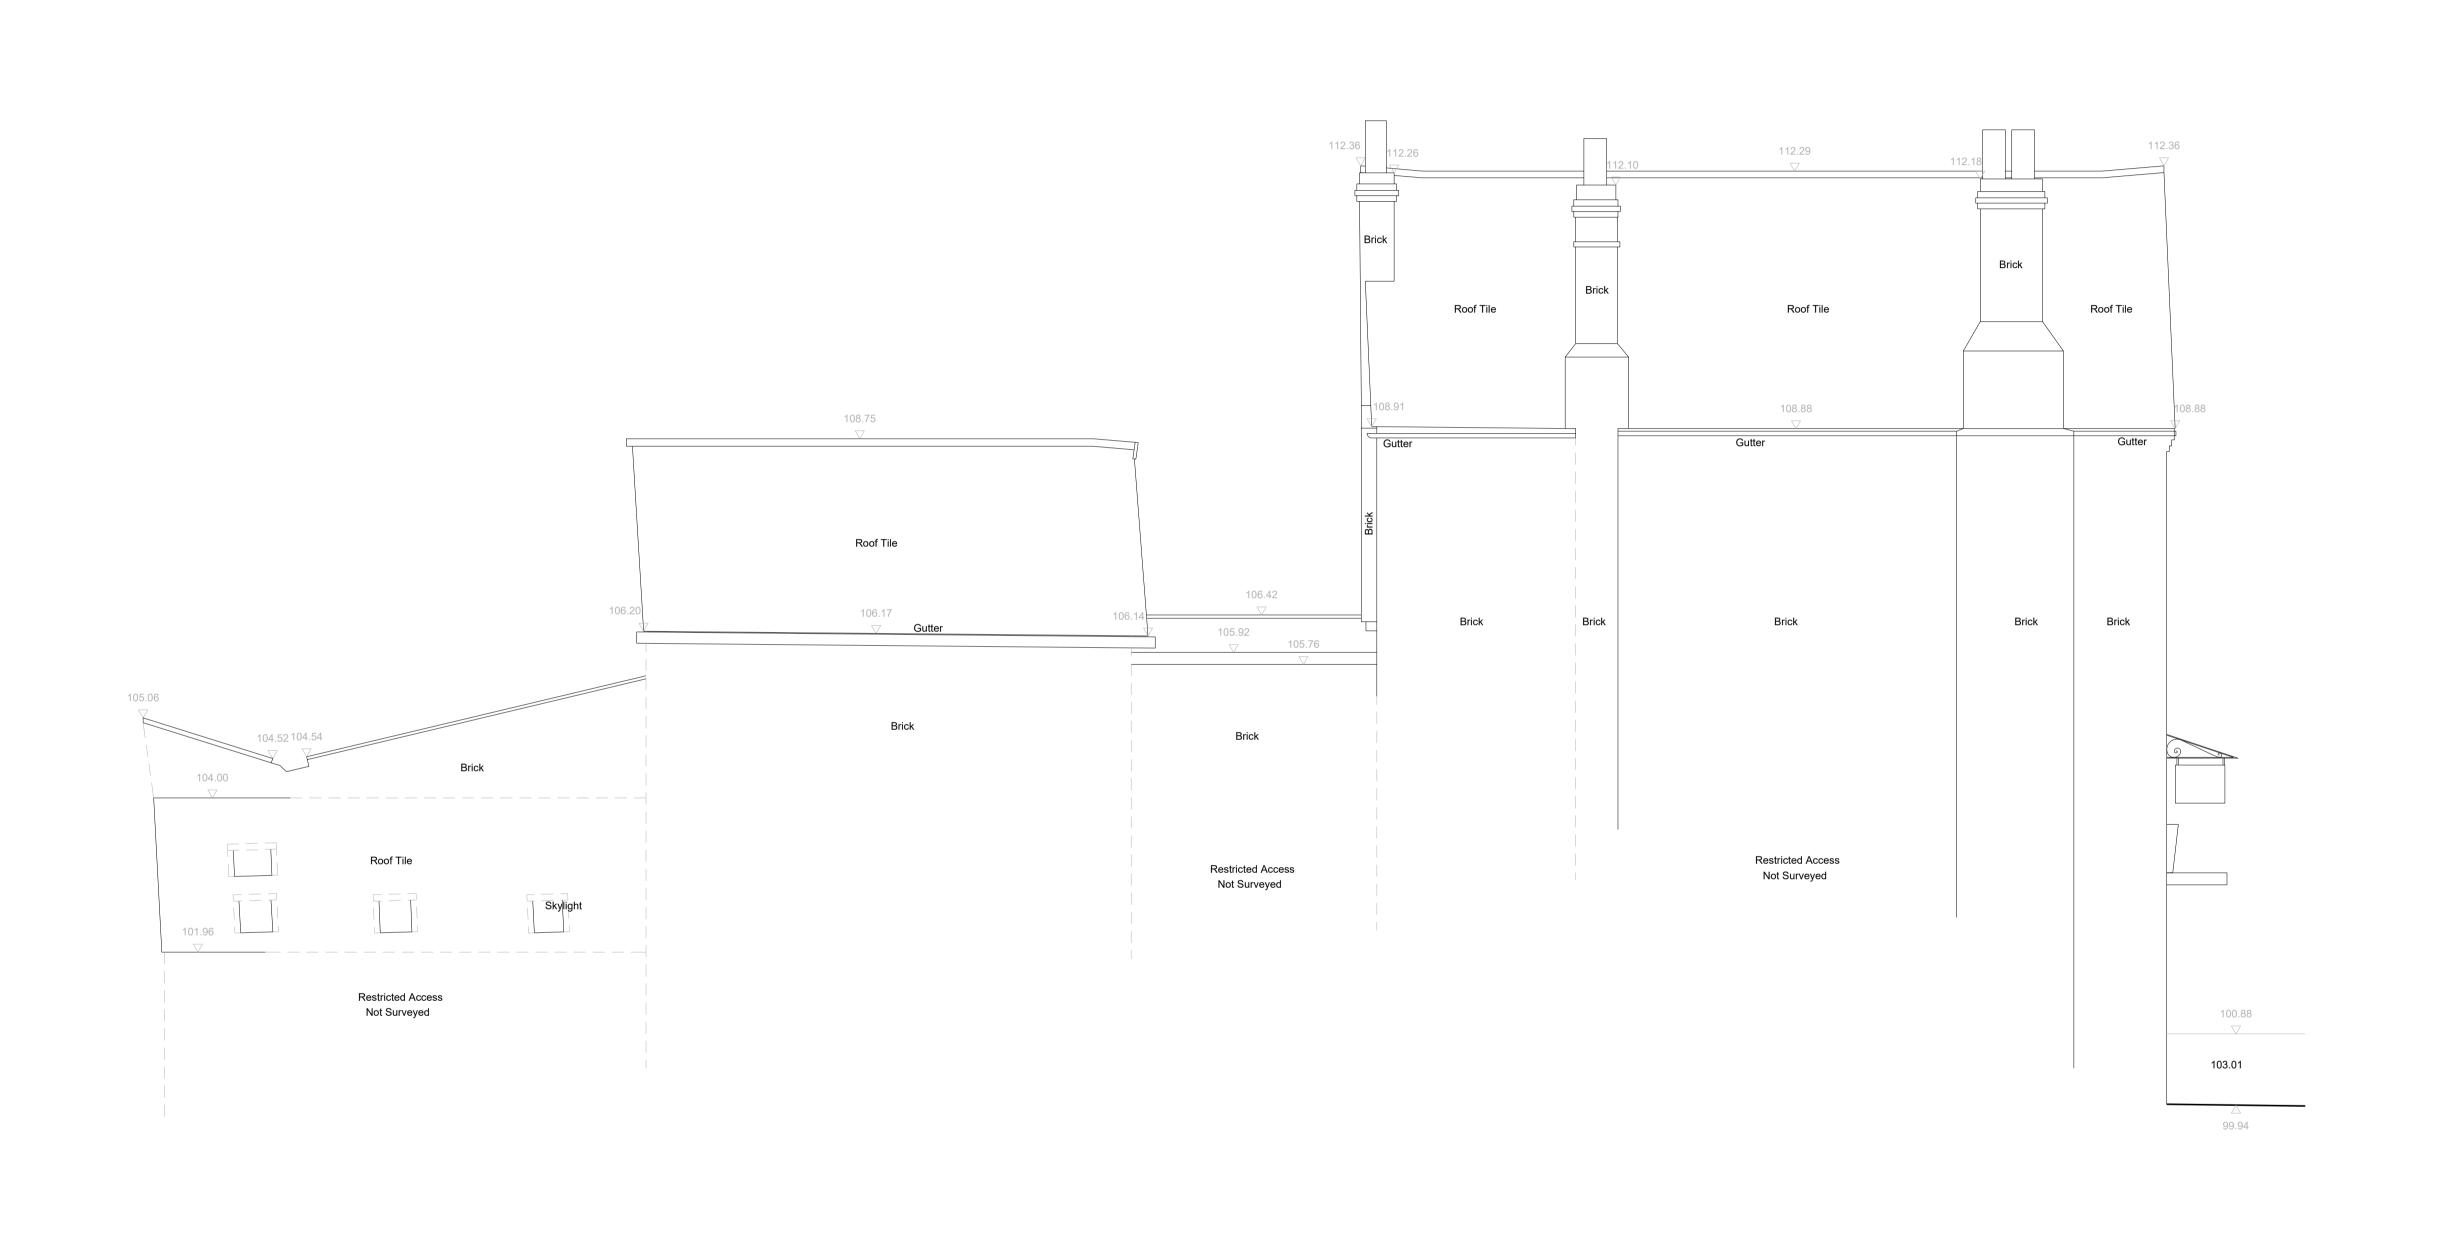

PROJECT

CHURCH ROAD RESIDENTIAL
DEVELOPMENT

DESCRIPTION

EXISTING EXTERIOR ELEVATION SIDE, SOUTH SIDE

 SCALE
 DRAWN BY
 DATE

 1:50 @ A1
 MEC
 SEP. '22

DRAWING NO. REVISION 22228-AX-201

01 EXISTING ELEVATION