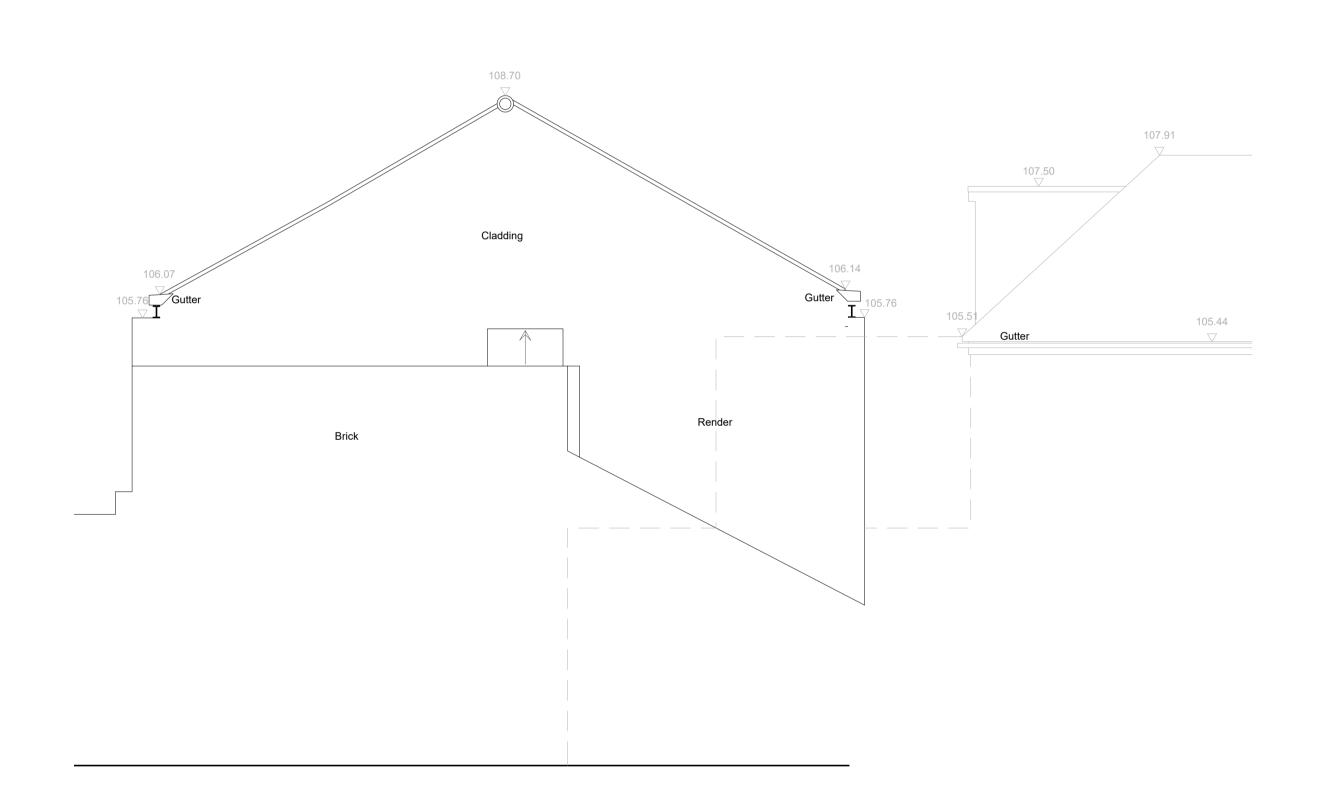

PROJECT

CHURCH ROAD RESIDENTIAL DEVELOPMENT

DESCRIPTION EXISTING EXTERIOR ELEVATION

REAR, REAR BUILDING

SCALE DRAWN BY DATE 1:50 @ A1 MEC SEP. '22

DRAWING NO. REVISION 22228-AX-202

EXISTING ELEVATION

SCALE 1:50 .5m 1m