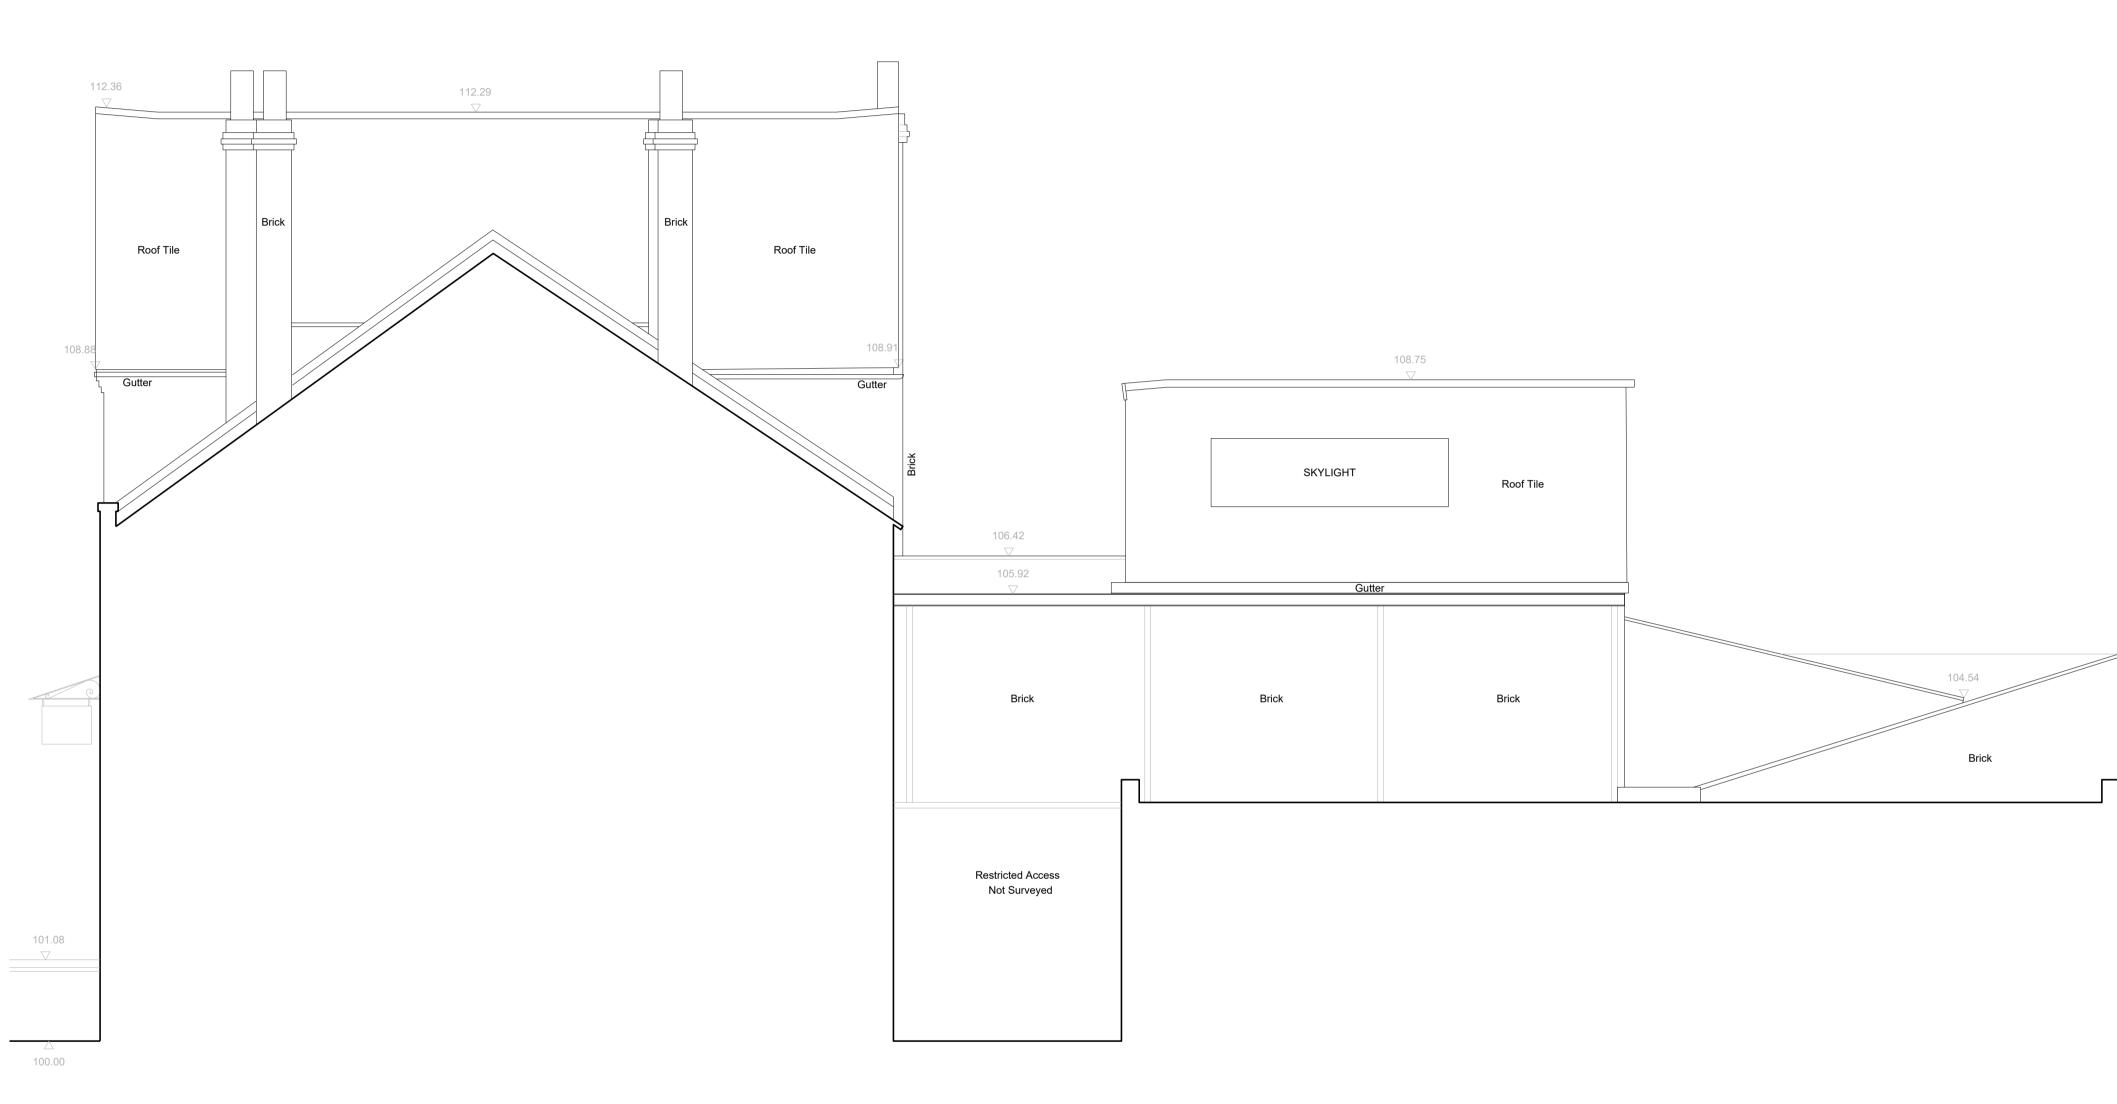

|                     | NOTES                                                                                                                |
|---------------------|----------------------------------------------------------------------------------------------------------------------|
|                     | DRAWINGS ARE DESIGN INTENT ONLY.<br>PRODUCTION DRAWINGS TO BE COMPLETED BY<br>CONTRACTOR TO MEASURED SITE DIMENSIONS |
|                     | FOR DESIGNERS / ARCHITECT'S APPROVAL<br>PRIOR TO CONSTRUCTION.                                                       |
|                     | CONTRACTOR TO ENSURE ALL MATERIALS AND<br>WORKMANSHIP COMPLIES WITH LOCAL<br>AUTHORITY REGULATIONS.                  |
|                     | STRUCTURAL ENGINEER MUST BE EMPLOYED<br>WHERE APPLICABLE.                                                            |
|                     | THIS DRAWING IS THE COPYRIGHT OF CAPELO                                                                              |
|                     | DESIGN LTD. THIS DRAWING CANNOT BE COPIED,<br>REPRODUCED, RETAINED OR DISCLOSED TO ANY<br>UNAUTHORISED PERSON.       |
|                     | PROJECT INFORMATION                                                                                                  |
|                     | SITE ADDRESS:<br>25 CHURCH ROAD<br>TEDDINGTON<br>TW11 8PF                                                            |
|                     |                                                                                                                      |
|                     |                                                                                                                      |
|                     |                                                                                                                      |
|                     |                                                                                                                      |
|                     |                                                                                                                      |
|                     |                                                                                                                      |
|                     |                                                                                                                      |
|                     | REVISION DESCRIPTION DRAWN DATE   - 1st ISSUE MEC 00/00/22                                                           |
|                     |                                                                                                                      |
|                     |                                                                                                                      |
|                     | DRAWING STATUS                                                                                                       |
|                     |                                                                                                                      |
|                     | FOR APPROVAL                                                                                                         |
|                     | FOR COSTING ONLY                                                                                                     |
|                     |                                                                                                                      |
|                     | CAPELO<br>www.capelo.design / hello@capelo.design                                                                    |
|                     | CLIENT<br>SEVENTY FOUR PROP. CO.                                                                                     |
|                     | PROJECT<br>CHURCH ROAD RESIDENTIAL<br>DEVELOPMENT                                                                    |
|                     | DESCRIPTION<br>EXISTING EXTERIOR ELEVATION<br>SIDE, NORTH SIDE                                                       |
| 0.5m 1m 2m 2m 4 5   | SCALE   DRAWN BY   DATE     1:50 @ A1   MEC   SEP. '22                                                               |
| 0.5m 1m 2m 3m 4m 5m | DRAWING NO. REVISION<br>22228-AX-203                                                                                 |