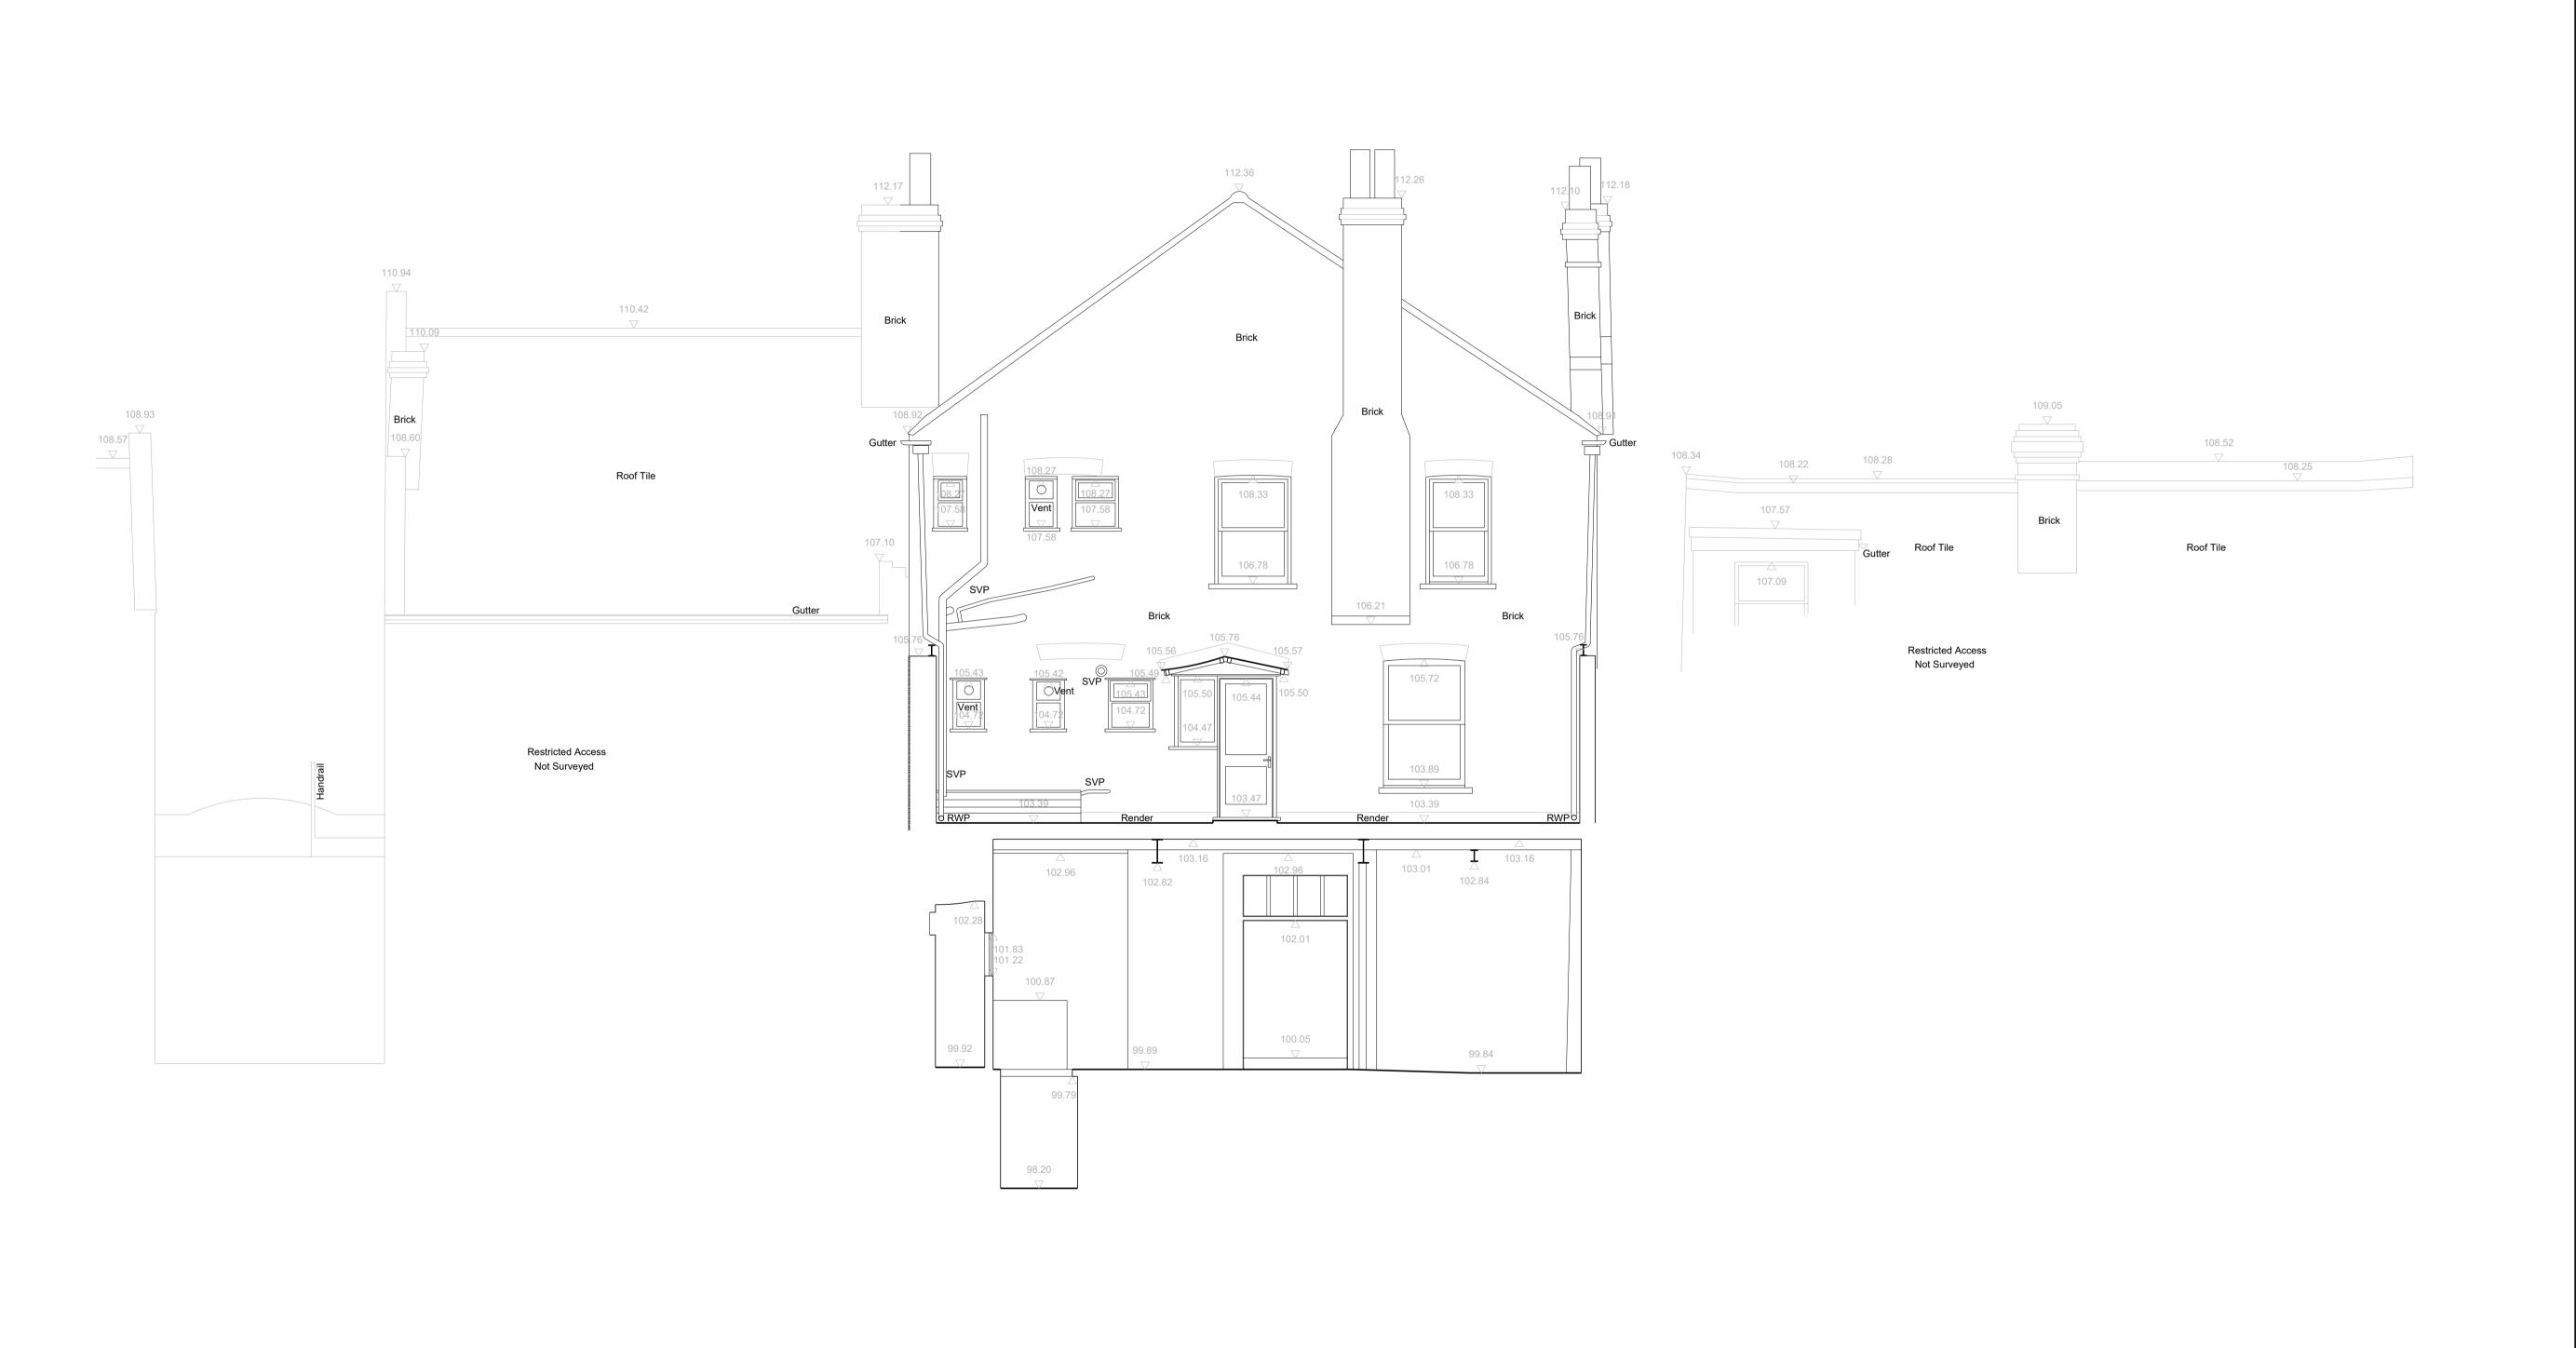

## PROJECT INFORMATION

SITE ADDRESS: 25 CHURCH ROAD TEDDINGTON TW11 8PF

FOR INFORMATION

FOR APPROVAL

FOR COSTING ONLY

FOR PLANNING APPROVAL

CLIENT

SCALE 1:50

SEVENTY FOUR PROP. CO.

PROJECT

CHURCH ROAD RESIDENTIAL DEVELOPMENT

DESCRIPTION
EXISTING EXTERIOR ELEVATION

REAR, FRONT BUILDING

SCALE DRAWN BY DATE
1:50 @ A1 MEC SEP. '22

DRAWING NO. REVISION 22228-AX-204

01 EXISTING ELEVATION

1:50