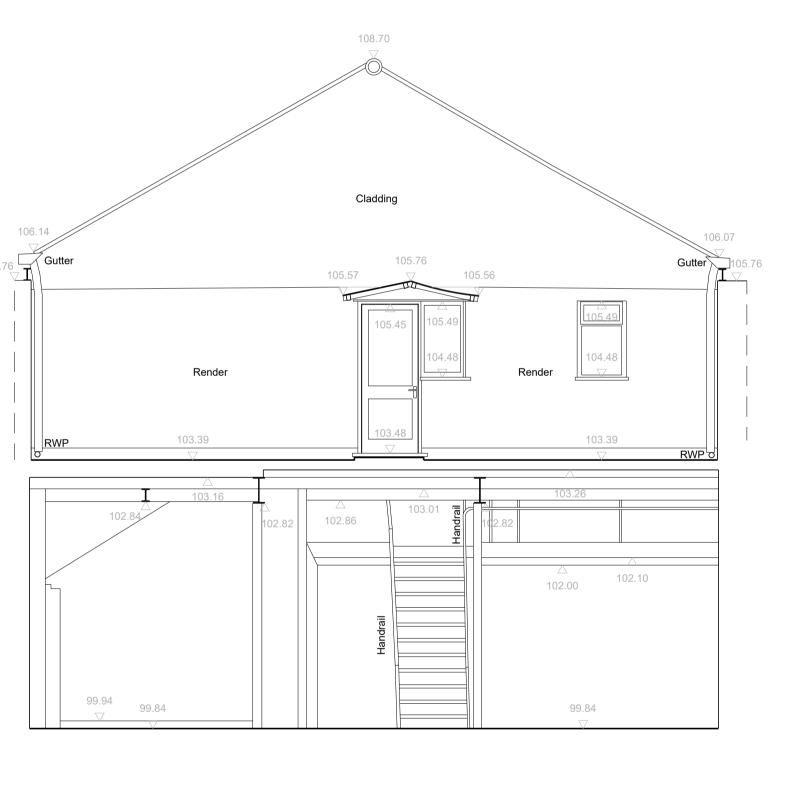

01 EXISTING ELEVATION 1:50 @ A1

|         | NOTES                                                                                                                                                                                  |  |  |  |  |
|---------|----------------------------------------------------------------------------------------------------------------------------------------------------------------------------------------|--|--|--|--|
|         | DRAWINGS ARE DESIGN INTENT ONLY.<br>PRODUCTION DRAWINGS TO BE COMPLETED BY<br>CONTRACTOR TO MEASURED SITE DIMENSIONS<br>FOR DESIGNERS / ARCHITECT'S APPROVAL<br>PRIOR TO CONSTRUCTION. |  |  |  |  |
|         | CONTRACTOR TO ENSURE ALL MATERIALS AND<br>WORKMANSHIP COMPLIES WITH LOCAL<br>AUTHORITY REGULATIONS.                                                                                    |  |  |  |  |
|         | AUTHORITY REGULATIONS.<br>STRUCTURAL ENGINEER MUST BE EMPLOYED<br>WHERE APPLICABLE.                                                                                                    |  |  |  |  |
|         | THIS DRAWING IS THE COPYRIGHT OF CAPELO<br>DESIGN LTD. THIS DRAWING CANNOT BE COPIED,<br>REPRODUCED, RETAINED OR DISCLOSED TO ANY<br>UNAUTHORISED PERSON.                              |  |  |  |  |
|         | PROJECT INFORMATION                                                                                                                                                                    |  |  |  |  |
|         | SITE ADDRESS:<br>25 CHURCH ROAD<br>TEDDINGTON<br>TW11 8PF                                                                                                                              |  |  |  |  |
|         |                                                                                                                                                                                        |  |  |  |  |
|         |                                                                                                                                                                                        |  |  |  |  |
|         |                                                                                                                                                                                        |  |  |  |  |
|         |                                                                                                                                                                                        |  |  |  |  |
|         |                                                                                                                                                                                        |  |  |  |  |
|         |                                                                                                                                                                                        |  |  |  |  |
|         |                                                                                                                                                                                        |  |  |  |  |
|         |                                                                                                                                                                                        |  |  |  |  |
|         |                                                                                                                                                                                        |  |  |  |  |
|         |                                                                                                                                                                                        |  |  |  |  |
|         |                                                                                                                                                                                        |  |  |  |  |
|         |                                                                                                                                                                                        |  |  |  |  |
|         |                                                                                                                                                                                        |  |  |  |  |
|         | REVISION                                                                                                                                                                               |  |  |  |  |
|         | - 1st ISSUE MEC 14/10/22                                                                                                                                                               |  |  |  |  |
|         |                                                                                                                                                                                        |  |  |  |  |
|         |                                                                                                                                                                                        |  |  |  |  |
|         |                                                                                                                                                                                        |  |  |  |  |
|         |                                                                                                                                                                                        |  |  |  |  |
|         |                                                                                                                                                                                        |  |  |  |  |
|         |                                                                                                                                                                                        |  |  |  |  |
|         | DRAWING STATUS   FOR INFORMATION                                                                                                                                                       |  |  |  |  |
|         | FOR APPROVAL                                                                                                                                                                           |  |  |  |  |
|         | FOR COSTING ONLY                                                                                                                                                                       |  |  |  |  |
|         |                                                                                                                                                                                        |  |  |  |  |
|         | CAPELO<br>www.capelo.design / hello@capelo.design                                                                                                                                      |  |  |  |  |
|         | CLIENT<br>SEVENTY FOUR PROP. CO.                                                                                                                                                       |  |  |  |  |
|         | <b>PROJECT</b><br>CHURCH ROAD RESIDENTIAL<br>DEVELOPMENT                                                                                                                               |  |  |  |  |
|         | CHURCH ROAD RESIDENTIAL<br>DEVELOPMENT<br>DESCRIPTION<br>EXISTING EXTERIOR ELEVATION<br>FRONT, REAR BUILDING                                                                           |  |  |  |  |
|         | SCALEDRAWN BYDATE1:50 @ A1MECSEP. '22                                                                                                                                                  |  |  |  |  |
| 5m<br>] | DRAWING NO. REVISION                                                                                                                                                                   |  |  |  |  |

|         |    |    |    |          | SITE ADDRESS:<br>25 CHURCH ROAD<br>TEDDINGTON<br>TW11 8PF                               |
|---------|----|----|----|----------|-----------------------------------------------------------------------------------------|
|         |    |    |    |          |                                                                                         |
|         |    |    |    |          |                                                                                         |
|         |    |    |    |          |                                                                                         |
|         |    |    |    |          |                                                                                         |
|         |    |    |    |          |                                                                                         |
|         |    |    |    |          |                                                                                         |
|         |    |    |    |          |                                                                                         |
|         |    |    |    |          | REVISION     REV   DESCRIPTION     -   1st ISSUE       DRAWN   DATE     1st ISSUE   MEC |
|         |    |    |    |          |                                                                                         |
|         |    |    |    |          |                                                                                         |
|         |    |    |    |          | DRAWING STATUS                                                                          |
|         |    |    |    |          |                                                                                         |
|         |    |    |    |          | FOR APPROVAL                                                                            |
|         |    |    |    |          | FOR PLANNING APPROVAL                                                                   |
|         |    |    |    |          | CAPELO<br>www.capelo.design / hello@capelo.design                                       |
|         |    |    |    |          | CLIENT<br>SEVENTY FOUR PROP. CO.                                                        |
|         |    |    |    |          | <b>PROJECT</b><br>CHURCH ROAD RESIDENTIAL<br>DEVELOPMENT                                |
|         |    |    |    |          | <b>DESCRIPTION</b><br>EXISTING EXTERIOR ELEVATION<br>FRONT, REAR BUILDING               |
| 0.5m 1m | 2m | 3m | 4m | <u> </u> | SCALEDRAWN BYDATE1:50 @ A1MECSEP. '22                                                   |
|         |    |    |    |          | DRAWING NO. REVISION<br>22228-AX-205                                                    |