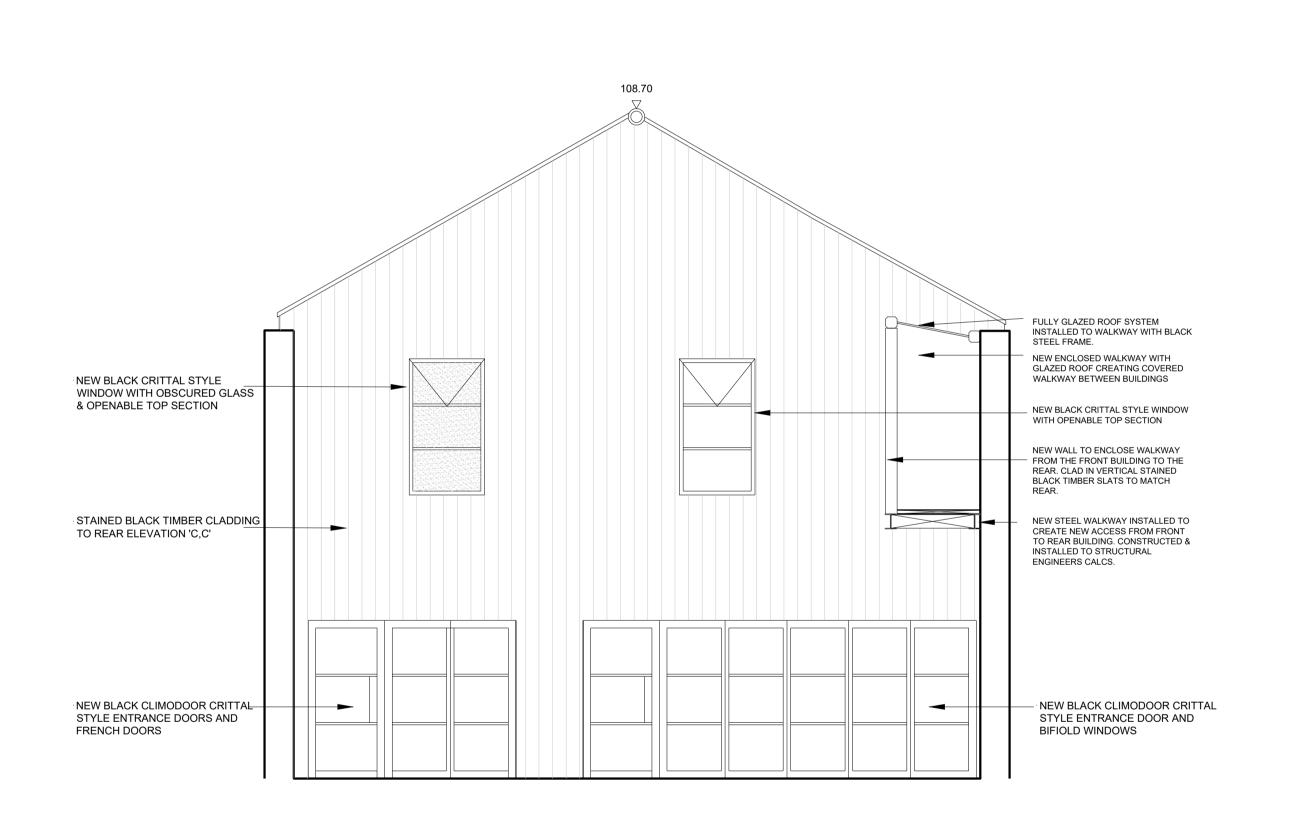

PROJECT

CHURCH ROAD RESIDENTIAL DEVELOPMENT

DESCRIPTION

PROPOSED EXTERIOR ELEVATION - FRONT, REAR BUILDING

SCALE DRAWN BY DATE
1:50 @ A1 MEC SEP. '22

1:50 @ A1 MEC SEP. '22

DRAWING NO. REVISION
22228-A-205

PROPOSED ELEVATION