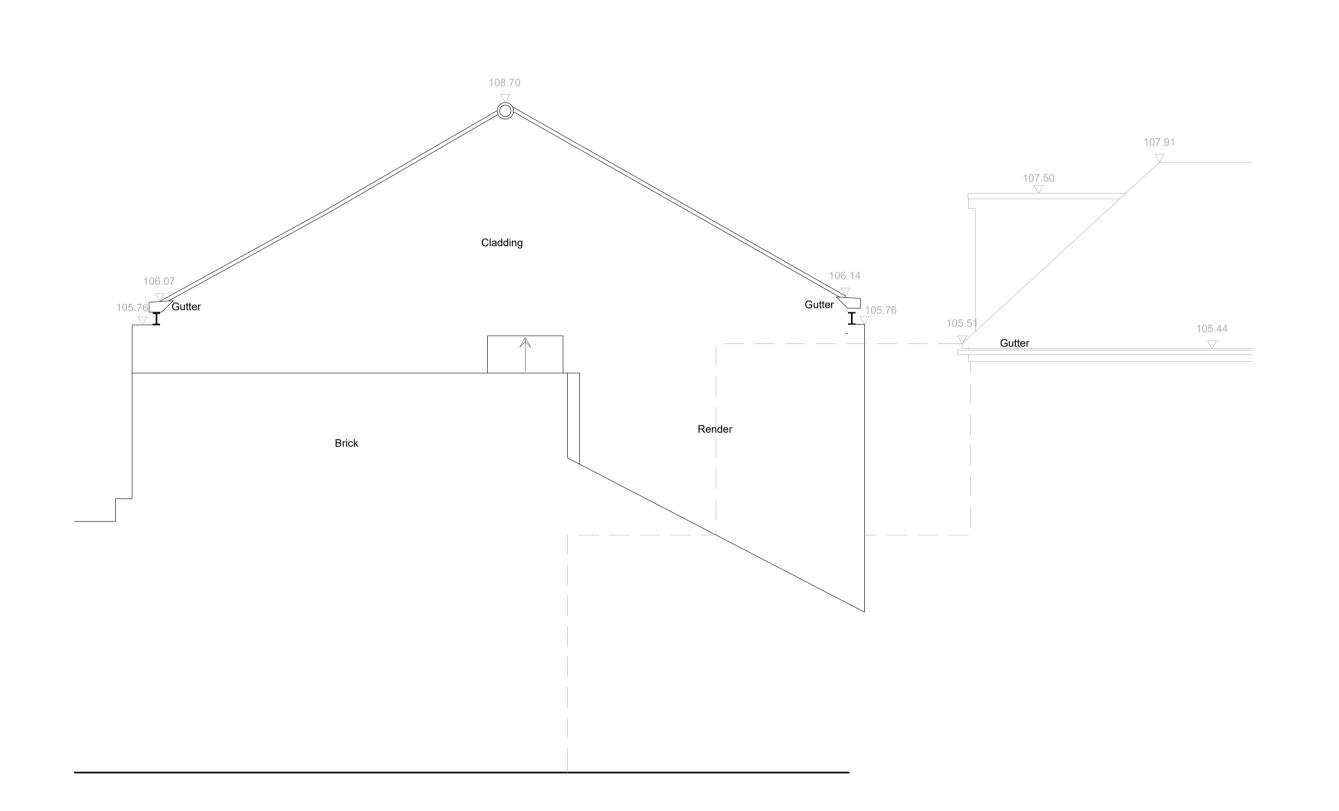

PROJECT

CHURCH ROAD RESIDENTIAL

DEVELOPMENT

DESCRIPTION

EXISTING EXTERIOR ELEVATION
REAR, REAR BUILDING

SCALE DRAWN B

 SCALE
 DRAWN BY
 DATE

 1:50 @ A1
 MEC
 SEP. '22

DRAWING NO. REVISION 22228-AX-202

EXISTING ELEVATION

0.5m 1m 2m 3m 4m 5
SCALE 1:50