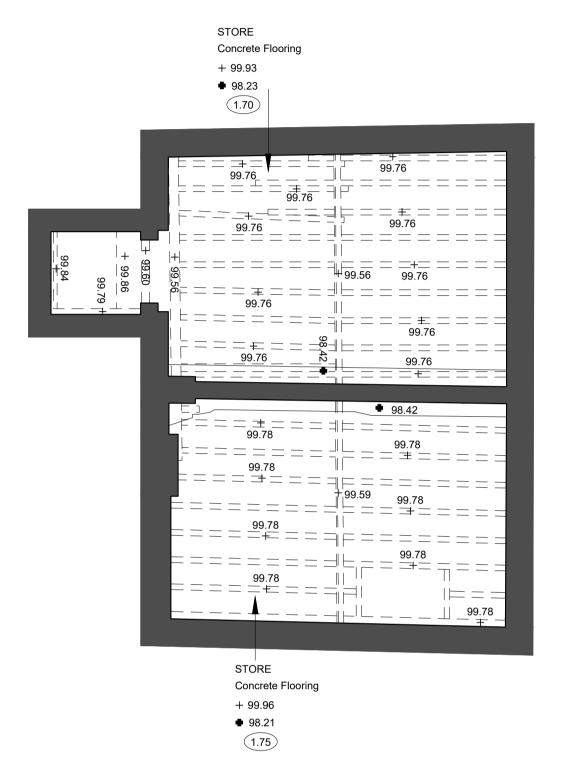

SEVENTY FOUR PROP. CO.

PROJECT

22228-AX-B01-P

CHURCH ROAD RESIDENTIAL DEVELOPMENT

DESCRIPTION EXISTING PLAN - BASEMENT

SCALE DRAWN BY DATE

1:50 @ A1 MEC SEP. '22 DRAWING NO. **REVISION** 

01 EXISTING PLAN - BASEMENT
1:50 @ A1