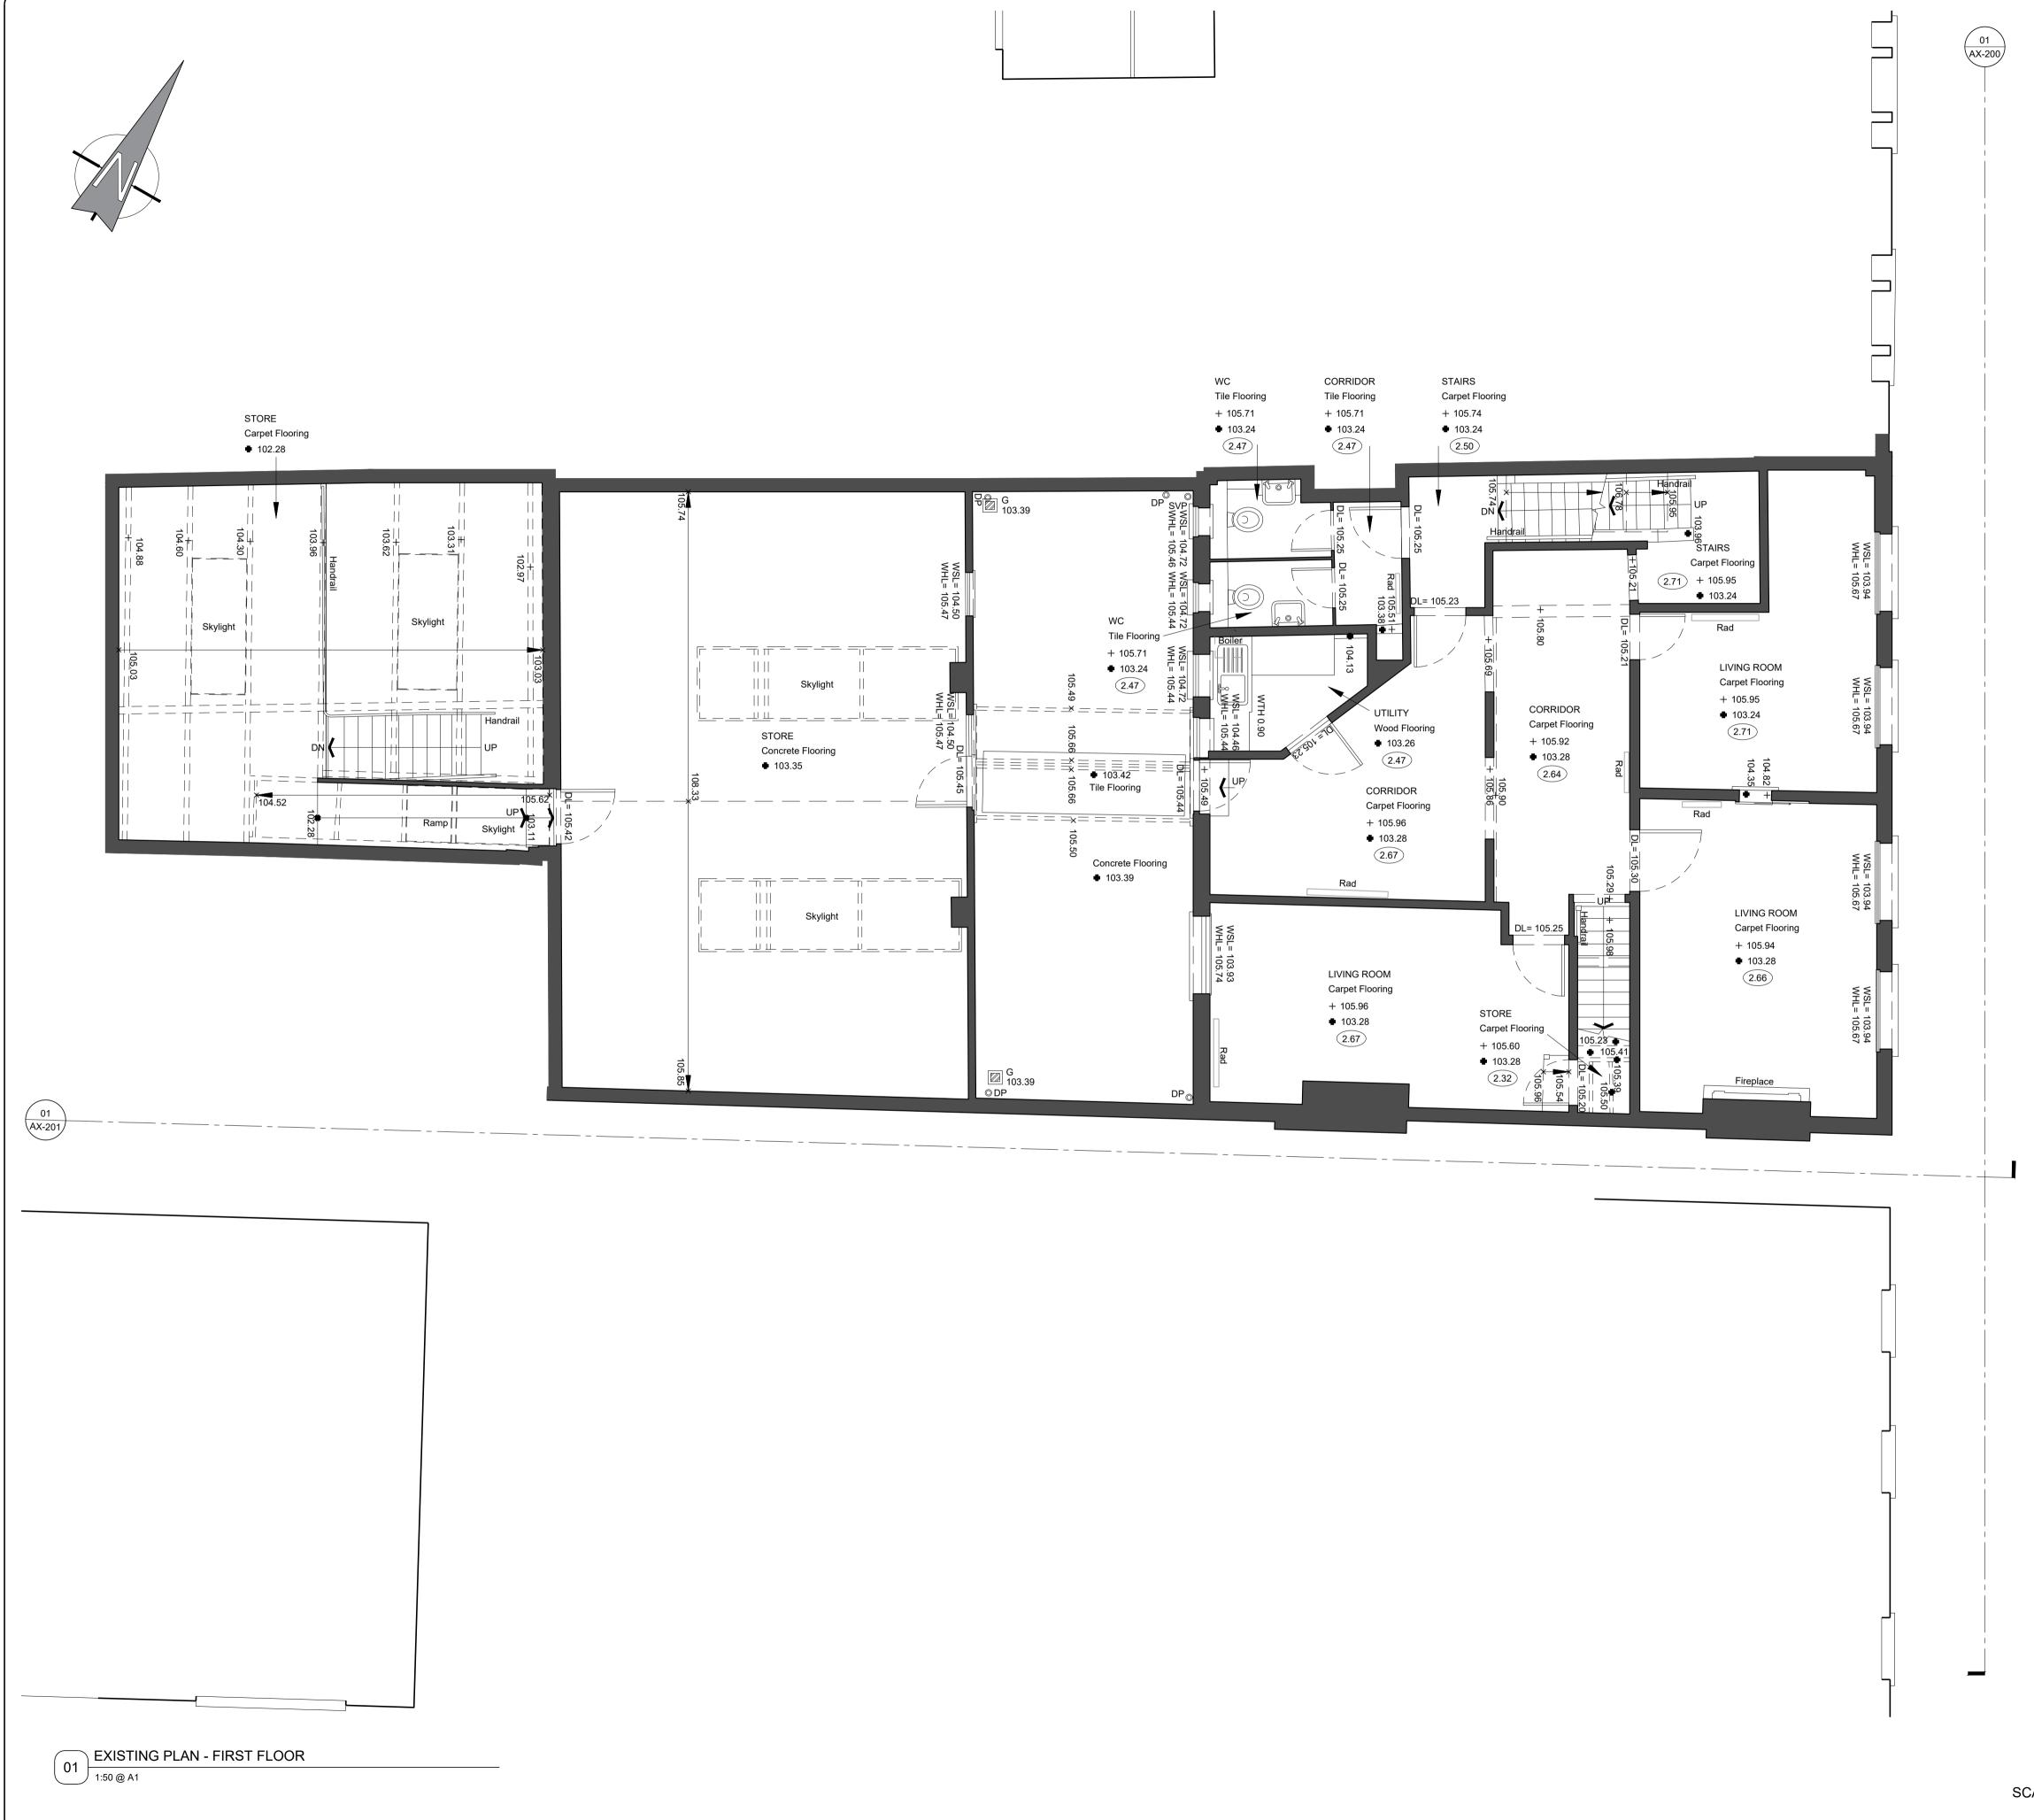

|    | NOTES<br>DRAWINGS ARE DESIGN INTENT ONLY.<br>PRODUCTION DRAWINGS TO BE COMPLETED BY<br>CONTRACTOR TO MEASURED SITE DIMENSIONS<br>FOR DESIGNERS / ARCHITECT'S APPROVAL<br>PRIOR TO CONSTRUCTION.<br>CONTRACTOR TO ENSURE ALL MATERIALS AND<br>WORKMANSHIP COMPLIES WITH LOCAL<br>AUTHORITY REGULATIONS.<br>STRUCTURAL ENGINEER MUST BE EMPLOYED<br>WHERE APPLICABLE.<br>THIS DRAWING IS THE COPYRIGHT OF CAPELO<br>DESIGN LTD. THIS DRAWING CANNOT BE COPIED,<br>REPRODUCED, RETAINED OR DISCLOSED TO ANY<br>UNAUTHORISED PERSON. |  |  |  |  |  |
|----|----------------------------------------------------------------------------------------------------------------------------------------------------------------------------------------------------------------------------------------------------------------------------------------------------------------------------------------------------------------------------------------------------------------------------------------------------------------------------------------------------------------------------------|--|--|--|--|--|
|    | PROJECT INFORMATION SITE ADDRESS: 25 CHURCH ROAD TEDDINGTON TW11 8PF                                                                                                                                                                                                                                                                                                                                                                                                                                                             |  |  |  |  |  |
|    | REVISION       DRAWN       DATE         -       1st ISSUE       MEC       07/10/22                                                                                                                                                                                                                                                                                                                                                                                                                                               |  |  |  |  |  |
|    | DRAWING STATUS         FOR INFORMATION         FOR APPROVAL         FOR COSTING ONLY         FOR PLANNING APPROVAL                                                                                                                                                                                                                                                                                                                                                                                                               |  |  |  |  |  |
|    | CLIENT<br>SEVENTY FOUR PROP. CO.<br>PROJECT<br>CHURCH ROAD RESIDENTIAL<br>DEVELOPMENT<br>DESCRIPTION<br>EXISTING PLAN - FIRST FLOOR                                                                                                                                                                                                                                                                                                                                                                                              |  |  |  |  |  |
| 5m | SCALEDRAWN BYDATE1:50 @ A1MECSEP. '22DRAWING NO.REVISION                                                                                                                                                                                                                                                                                                                                                                                                                                                                         |  |  |  |  |  |

|         |    |    |    |    | REVISION<br>REV DESCRIPTION DRAWN<br>- 1st ISSUE MEC                                                                                                                      |    |
|---------|----|----|----|----|---------------------------------------------------------------------------------------------------------------------------------------------------------------------------|----|
|         |    |    |    |    | DRAWING STATUS         FOR INFORMATION         FOR APPROVAL         FOR COSTING ONLY         FOR PLANNING APPROVAL                                                        |    |
|         |    |    |    |    | www.capelo.design / hello@capelo.design<br>CLIENT<br>SEVENTY FOUR PROP. CO<br>PROJECT<br>CHURCH ROAD RESIDENTI<br>DEVELOPMENT<br>DESCRIPTION<br>EXISTING PLAN - FIRST FLO | A  |
| 0.5m 1m | 2m | 3m | 4m | 5m | SCALE         DRAWN BY         DA           1:50 @ A1         MEC         SE           DRAWING NO.         RE           22228-AX-101-P         RE                         | Ρ. |