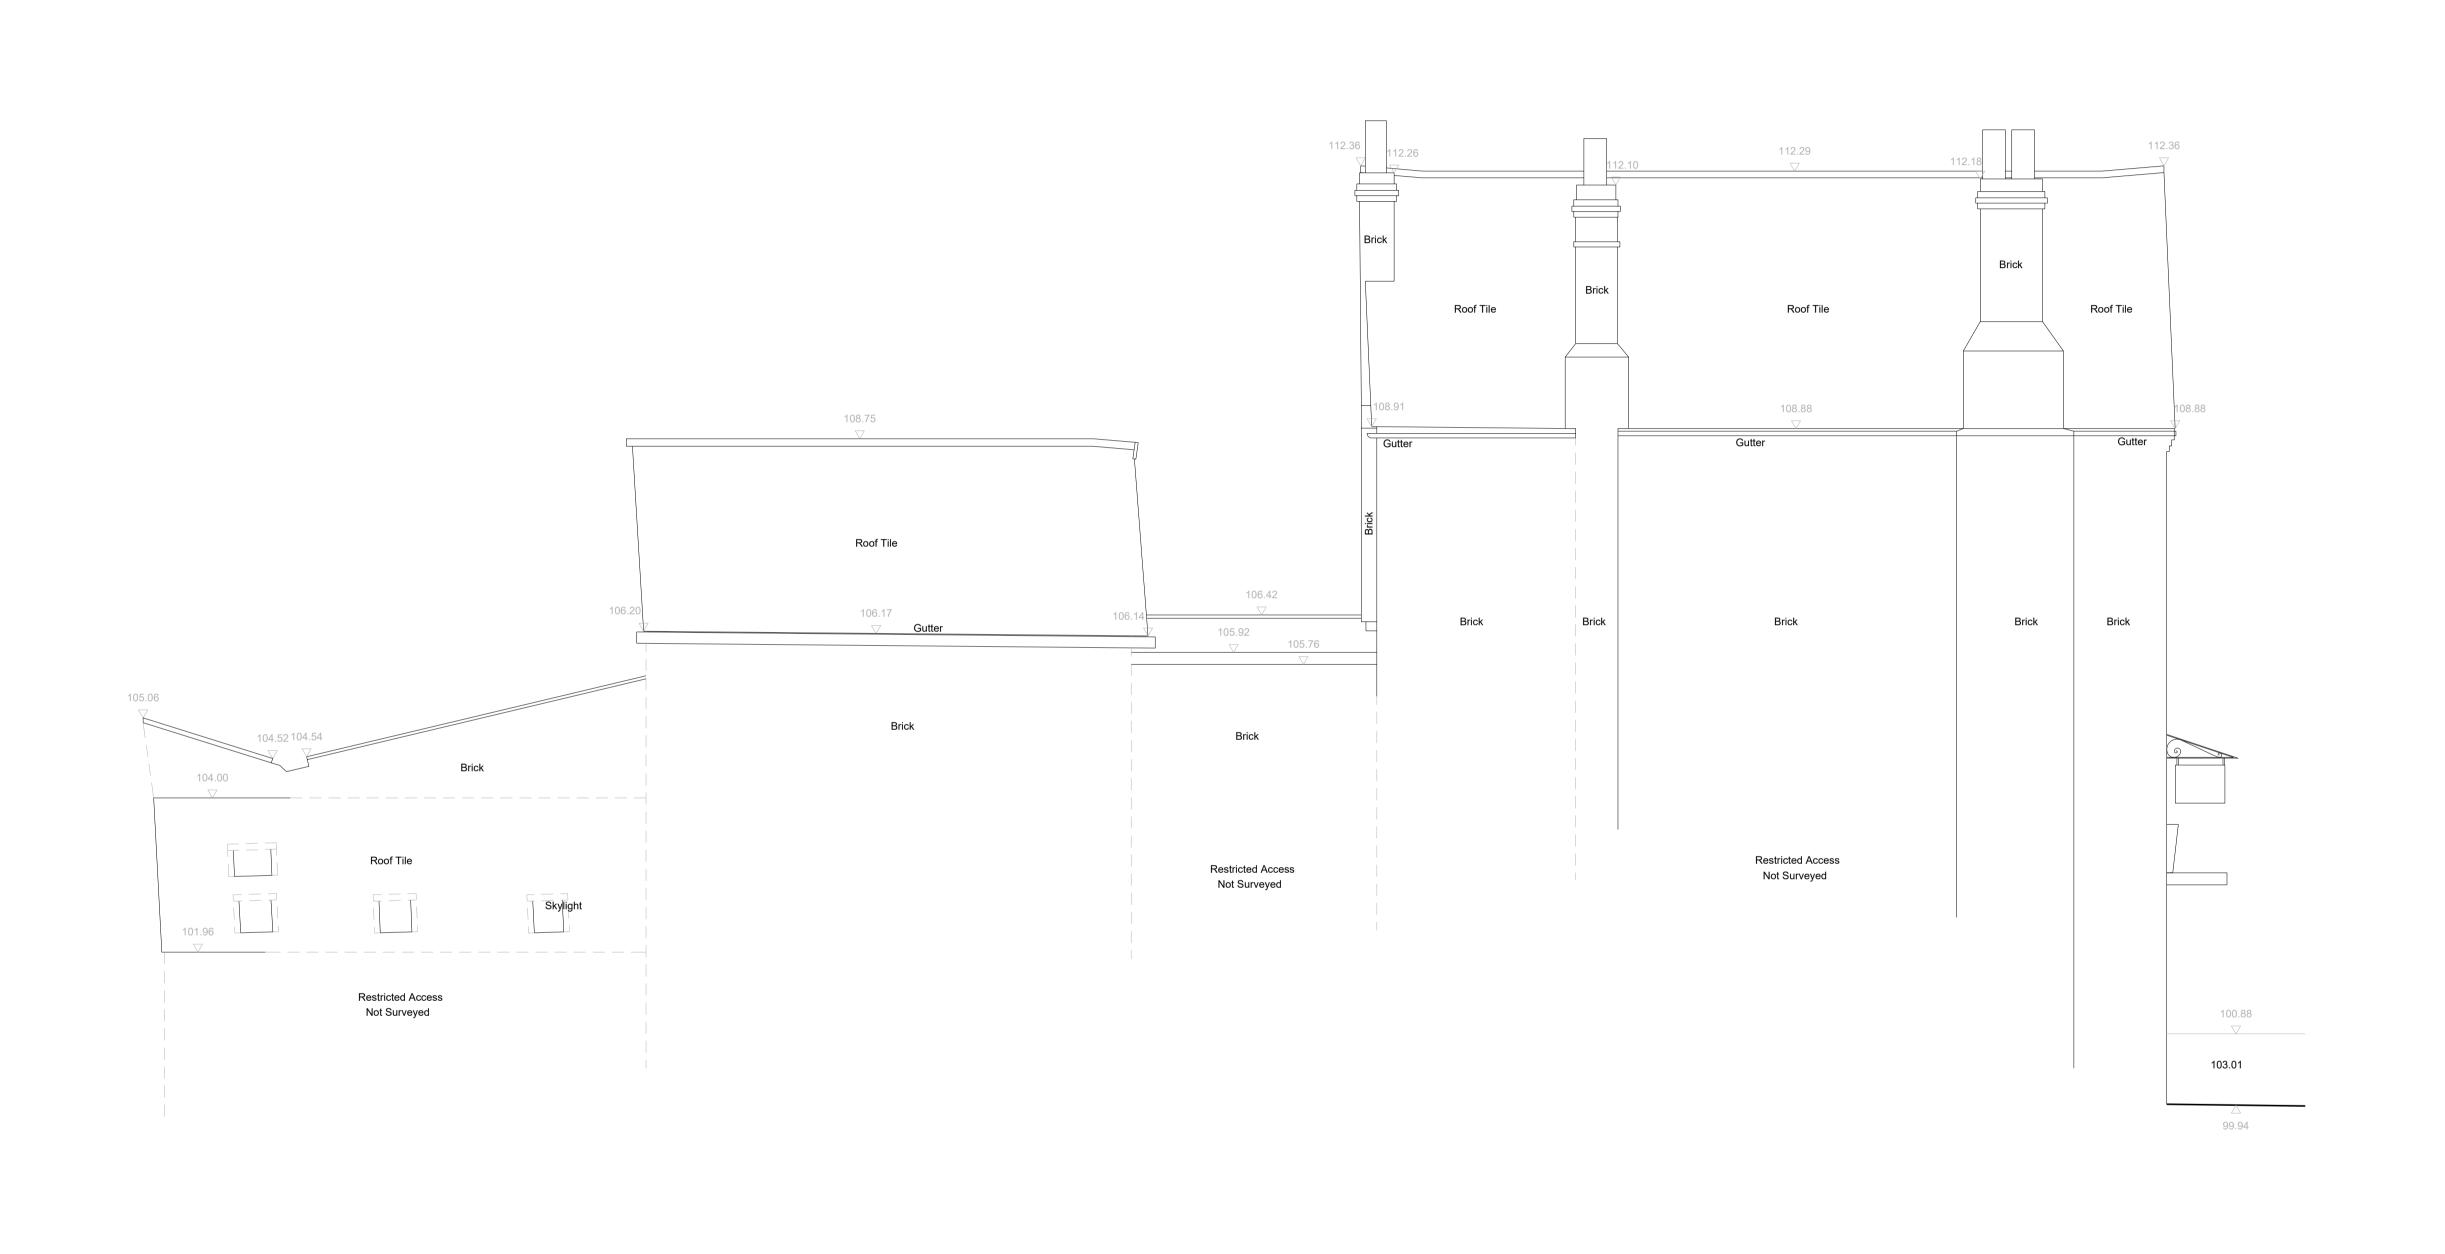

DDO IECT

PROJECT

CHURCH ROAD RESIDENTIAL

DEVELOPMENT

DESCRIPTION

EXISTING EXTERIOR ELEVATION

 SCALE
 DRAWN BY
 DATE

 1:50 @ A1
 MEC
 SEP. '22

DRAWING NO. REVISION 22228-AX-200-P

01 EXISTING ELEVATION

1:50 @ A1